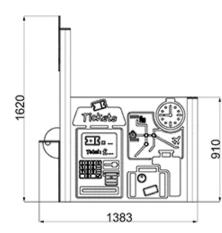

## TRAIN STATION PLAYTOWN PANEL

creative Play

PP107

\*Measurements in millimetres

| PRODUCT INFORMATION     |                       |
|-------------------------|-----------------------|
| PRODUCT CODE            | PP107                 |
| DIMENSIONS LXWXH        | 1.83M X 1.21M X 1.65M |
| AGE RANGE               | 3+                    |
| SPARE PART AVAILABILITY | 2-4 WEEKS             |