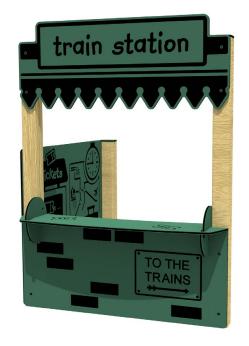

## TRAIN STATION PLAYTOWN PANEL

creative Play

PP107

\*Measurements in millimetres

| PRODUCT INFORMATION     |                       |
|-------------------------|-----------------------|
| PRODUCT CODE            | PP107                 |
| DIMENSIONS LXWXH        | 1.83M X 1.21M X 1.65M |
| AGE RANGE               | 3+                    |
| SPARE PART AVAILABILITY | 2-4 WEEKS             |