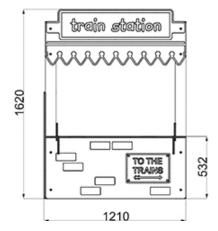

## TRAIN STATION PLAYTOWN PANEL

creative Play

PP107

\*Measurements in millimetres

| PRODUCT INFORMATION     |                       |
|-------------------------|-----------------------|
| PRODUCT CODE            | PP107                 |
| DIMENSIONS LXWXH        | 1.83M X 1.21M X 1.65M |
| AGE RANGE               | 3+                    |
| SPARE PART AVAILABILITY | 2-4 WEEKS             |