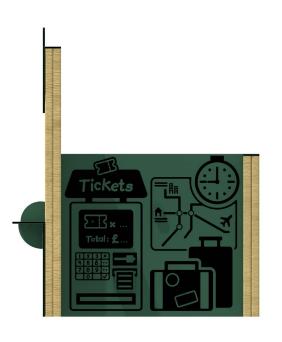

## TRAIN STATION PLAYTOWN PANEL

creative Play

PP107

\*Measurements in millimetres

| PRODUCT INFORMATION     |                       |
|-------------------------|-----------------------|
| PRODUCT CODE            | PP107                 |
| DIMENSIONS LXWXH        | 1.83M X 1.21M X 1.65M |
| AGE RANGE               | 3+                    |
| SPARE PART AVAILABILITY | 2-4 WEEKS             |