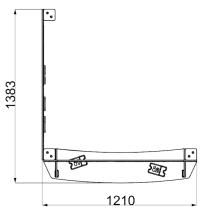

## TRAIN STATION PLAYTOWN PANEL

creative Play

PP107

\*Measurements in millimetres

| PRODUCT INFORMATION     |                       |
|-------------------------|-----------------------|
| PRODUCT CODE            | PP107                 |
| DIMENSIONS LXWXH        | 1.83M X 1.21M X 1.65M |
| AGE RANGE               | 3+                    |
| SPARE PART AVAILABILITY | 2-4 WEEKS             |