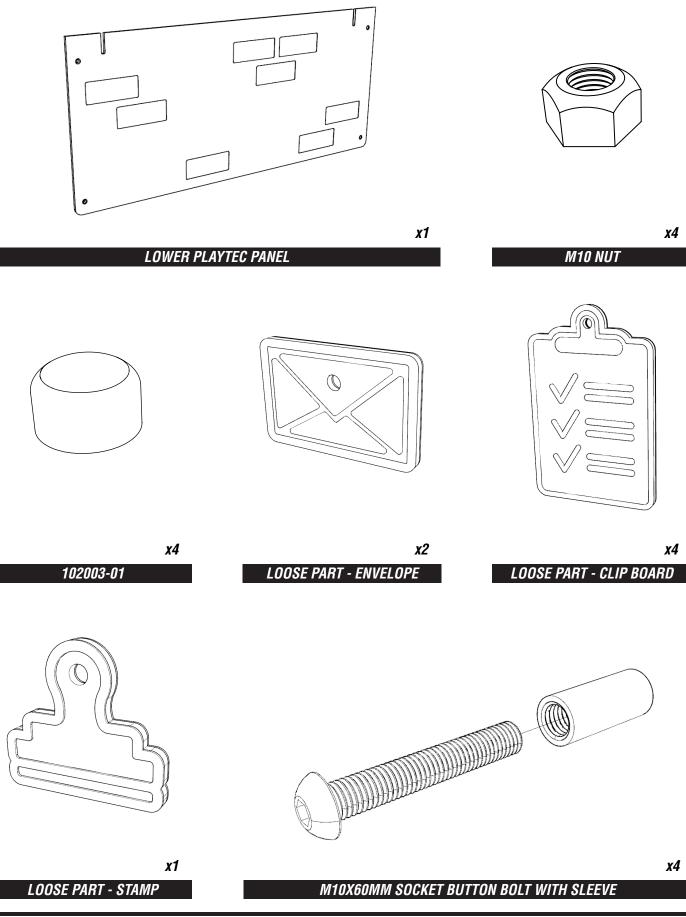

## PARTS REQUIRED

#### ATTACH SMALL BRACKETS TO LOWER PANEL

ENSURE COUNTERSINK FACE INWARDS (SEE ARROWS), DO NOT ATTACH WITH SCRES UNTIL STEP 5

4

**ATTACH ENGRAVED PLAYTEC SHELF TO SMALL BRACKETS** ! ENSURE ENGRAVED SIDE IS FACE UPWARDS !

#### ATTACH SIDE PANEL TO PP1 AND PP2 TIMBERS SHOWN

USING M8X80MM WOOD SCREWS

**8 ATTACH LOOSE PART "PEGS" TO SIDE PANEL IN LOCATIONS SHOWN** USING M10X60MM SOCKET BUTTON BOLT WTH SLEEVE / M10 NUT / 102003-01

### **9** HOOK LOOSE PARTS TO PEGS IN CORRECT LOCATIONS