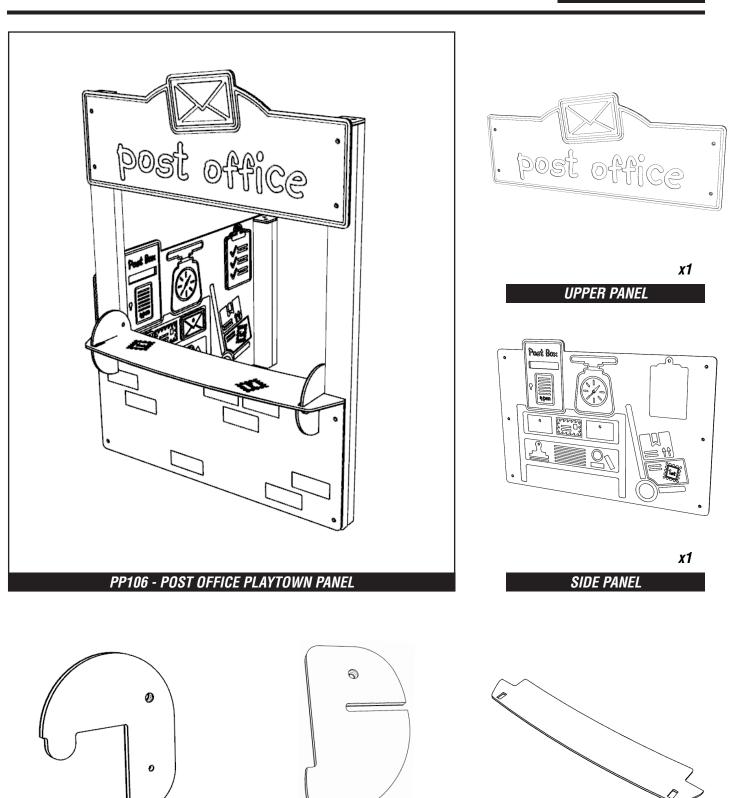

### **PP106 - POST OFFICE PLAYTOWN PANEL** Installation Instructions

creative

х2 х2 x1 LARGE BRACKETS SMALL BRACKETS **ENGRAVED PLAYTEC SHELF REF: PP106 - POST OFFICE PLAYTOWN PANEL** 

## PARTS REQUIRED