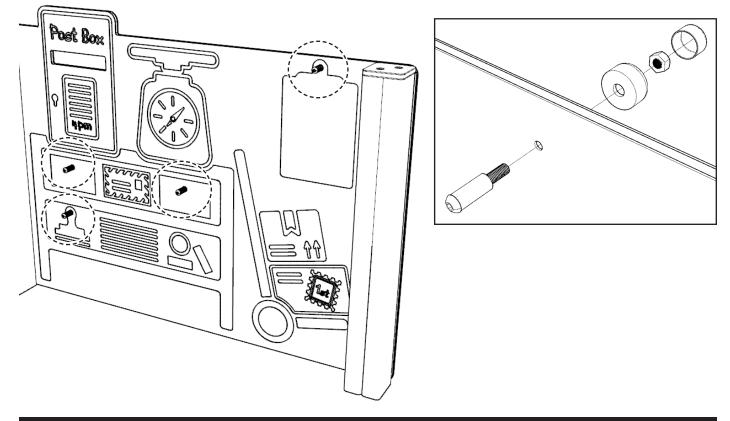

#### ATTACH SIDE PANEL TO PP1 AND PP2 TIMBERS SHOWN

USING M8X80MM WOOD SCREWS

**8 ATTACH LOOSE PART "PEGS" TO SIDE PANEL IN LOCATIONS SHOWN** USING M10X60MM SOCKET BUTTON BOLT WTH SLEEVE / M10 NUT / 102003-01