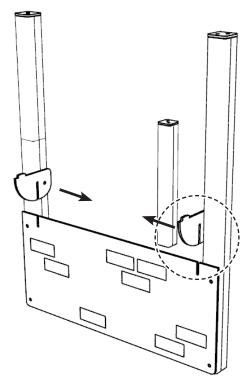

#### ATTACH SMALL BRACKETS TO LOWER PANEL

ENSURE COUNTERSINK FACE INWARDS (SEE ARROWS), DO NOT ATTACH WITH SCRES UNTIL STEP 5

4

**ATTACH ENGRAVED PLAYTEC SHELF TO SMALL BRACKETS** ! ENSURE ENGRAVED SIDE IS FACE UPWARDS !