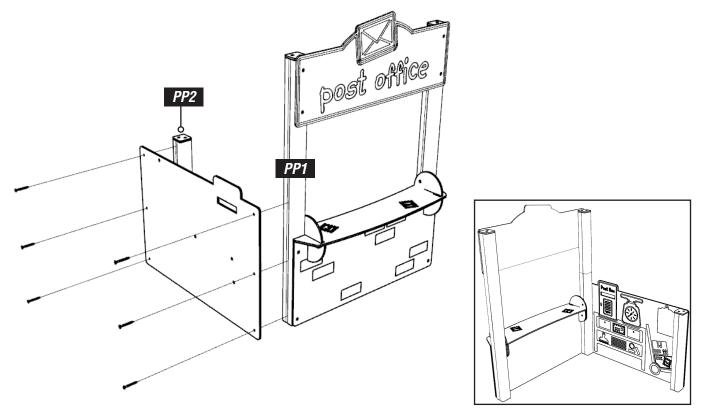

## **INSTALLATION INSTRUCTIONS**

**INSTALL UPRIGHT TIMBERS** ACCORDING TO GROUND PLAN

> PP1 PP1 PP2

**2** ATTACH LOWER PLAYTEC PANEL TO PP1 TIMBERS USING 4X M8X80MM WOOD SCREWS

#### ATTACH SMALL BRACKETS TO LOWER PANEL

ENSURE COUNTERSINK FACE INWARDS (SEE ARROWS), DO NOT ATTACH WITH SCRES UNTIL STEP 5

4

**ATTACH ENGRAVED PLAYTEC SHELF TO SMALL BRACKETS** ! ENSURE ENGRAVED SIDE IS FACE UPWARDS !

5

#### **ATTACH LARGE BRACKETS TO PP1 TIMBERS TO SECURE SHELF IN PLACE** *ENSURE COUNTERSINK FACE INWARDS (SEE ARROWS)*

USING M8X80MM SCREWS, SECURE BRACKETS

6

**ATTACH UPPER PANEL TO TOP OF PP1 UPRIGHTS** USING M8X80MM WOOD SCREWS, ENSURE IT IS POSITIONED AT DIMENSIONS SHOWN

#### ATTACH SIDE PANEL TO PP1 AND PP2 TIMBERS SHOWN

USING M8X80MM WOOD SCREWS

**8 ATTACH LOOSE PART "PEGS" TO SIDE PANEL IN LOCATIONS SHOWN** USING M10X60MM SOCKET BUTTON BOLT WTH SLEEVE / M10 NUT / 102003-01