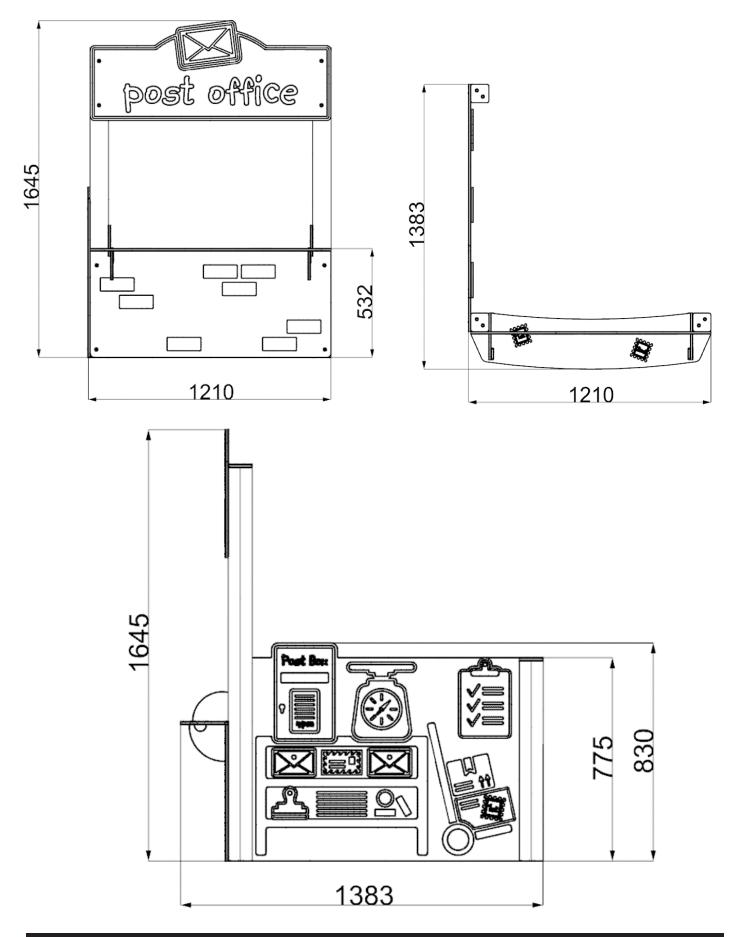

(SEE ARROWS), DO NOT ATTACH WITH SCRES UNTIL STEP 5





4

**ATTACH ENGRAVED PLAYTEC SHELF TO SMALL BRACKETS** ! ENSURE ENGRAVED SIDE IS FACE UPWARDS !





5

#### **ATTACH LARGE BRACKETS TO PP1 TIMBERS TO SECURE SHELF IN PLACE** *ENSURE COUNTERSINK FACE INWARDS (SEE ARROWS)*



USING M8X80MM SCREWS, SECURE BRACKETS





6

**ATTACH UPPER PANEL TO TOP OF PP1 UPRIGHTS** USING M8X80MM WOOD SCREWS, ENSURE IT IS POSITIONED AT DIMENSIONS SHOWN





#### ATTACH SIDE PANEL TO PP1 AND PP2 TIMBERS SHOWN

USING M8X80MM WOOD SCREWS



**8 ATTACH LOOSE PART "PEGS" TO SIDE PANEL IN LOCATIONS SHOWN** USING M10X60MM SOCKET BUTTON BOLT WTH SLEEVE / M10 NUT / 102003-01



**REF: PP106 - POST OFFICE PLAYTOWN PANEL** 



### **9** HOOK LOOSE PARTS TO PEGS IN CORRECT LOCATIONS





# ADDITIONAL DIMENSIONS



**REF: PP106 - POST OFFICE PLAYTOWN PANEL**