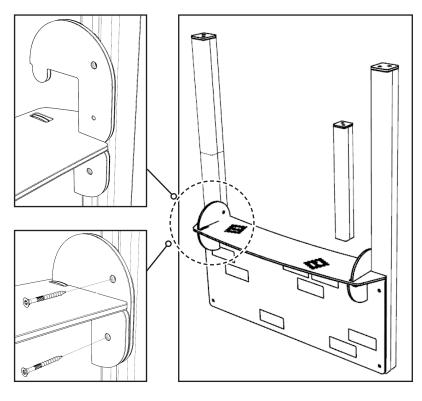

#### **ATTACH LARGE BRACKETS TO PP1 TIMBERS TO SECURE SHELF IN PLACE** *ENSURE COUNTERSINK FACE INWARDS (SEE ARROWS)*

USING M8X80MM SCREWS, SECURE BRACKETS

6

**ATTACH UPPER PANEL TO TOP OF PP1 UPRIGHTS** USING M8X80MM WOOD SCREWS, ENSURE IT IS POSITIONED AT DIMENSIONS SHOWN