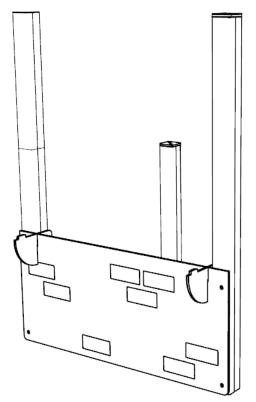

#### ATTACH SMALL BRACKETS TO LOWER PANEL

ENSURE COUNTERSINK FACE INWARDS (SEE ARROWS), DO NOT ATTACH WITH SCRES UNTIL STEP 5

4

**ATTACH ENGRAVED PLAYTEC SHELF TO SMALL BRACKETS** ! ENSURE ENGRAVED SIDE IS FACE UPWARDS !

5