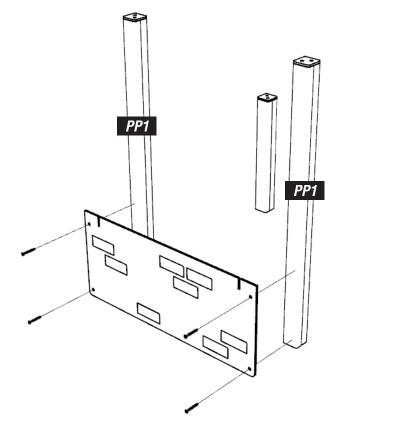

## **INSTALLATION INSTRUCTIONS**

**INSTALL UPRIGHT TIMBERS** ACCORDING TO GROUND PLAN

> PP1 PP1 PP2

**2** ATTACH LOWER PLAYTEC PANEL TO PP1 TIMBERS USING 4X M8X80MM WOOD SCREWS