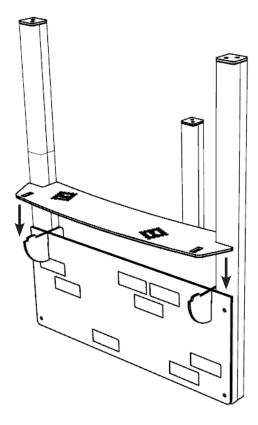

5

#### **ATTACH LARGE BRACKETS TO PP1 TIMBERS TO SECURE SHELF IN PLACE** *ENSURE COUNTERSINK FACE INWARDS (SEE ARROWS)*

USING M8X80MM SCREWS, SECURE BRACKETS

6

**ATTACH UPPER PANEL TO TOP OF PP1 UPRIGHTS** USING M8X80MM WOOD SCREWS, ENSURE IT IS POSITIONED AT DIMENSIONS SHOWN