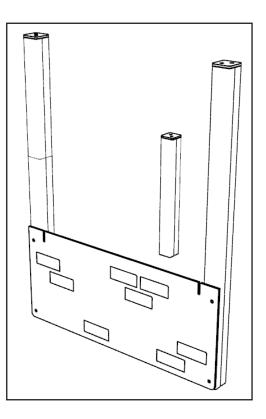

## **INSTALLATION INSTRUCTIONS**

**INSTALL UPRIGHT TIMBERS** ACCORDING TO GROUND PLAN

> PP1 PP1 PP2

**2** ATTACH LOWER PLAYTEC PANEL TO PP1 TIMBERS USING 4X M8X80MM WOOD SCREWS