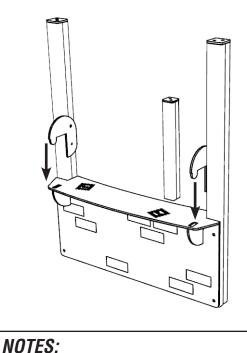

#### ATTACH SMALL BRACKETS TO LOWER PANEL

ENSURE COUNTERSINK FACE INWARDS (SEE ARROWS), DO NOT ATTACH WITH SCRES UNTIL STEP 5

4

**ATTACH ENGRAVED PLAYTEC SHELF TO SMALL BRACKETS** ! ENSURE ENGRAVED SIDE IS FACE UPWARDS !

5