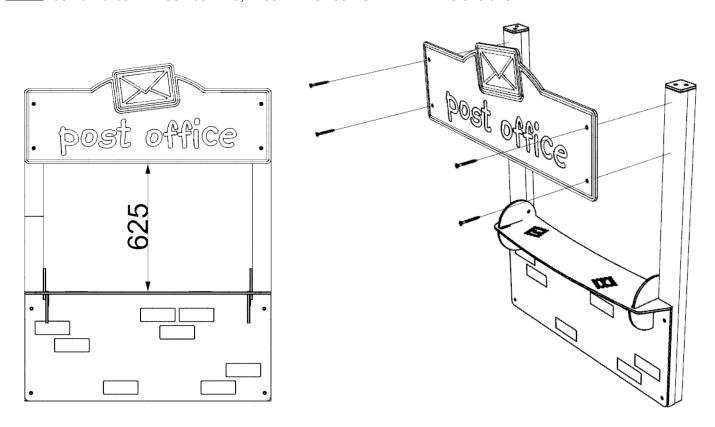

#### **ATTACH LARGE BRACKETS TO PP1 TIMBERS TO SECURE SHELF IN PLACE** *ENSURE COUNTERSINK FACE INWARDS (SEE ARROWS)*

USING M8X80MM SCREWS, SECURE BRACKETS

6

**ATTACH UPPER PANEL TO TOP OF PP1 UPRIGHTS** USING M8X80MM WOOD SCREWS, ENSURE IT IS POSITIONED AT DIMENSIONS SHOWN

# ADDITIONAL DIMENSIONS

**REF: PP106 - POST OFFICE PLAYTOWN PANEL**