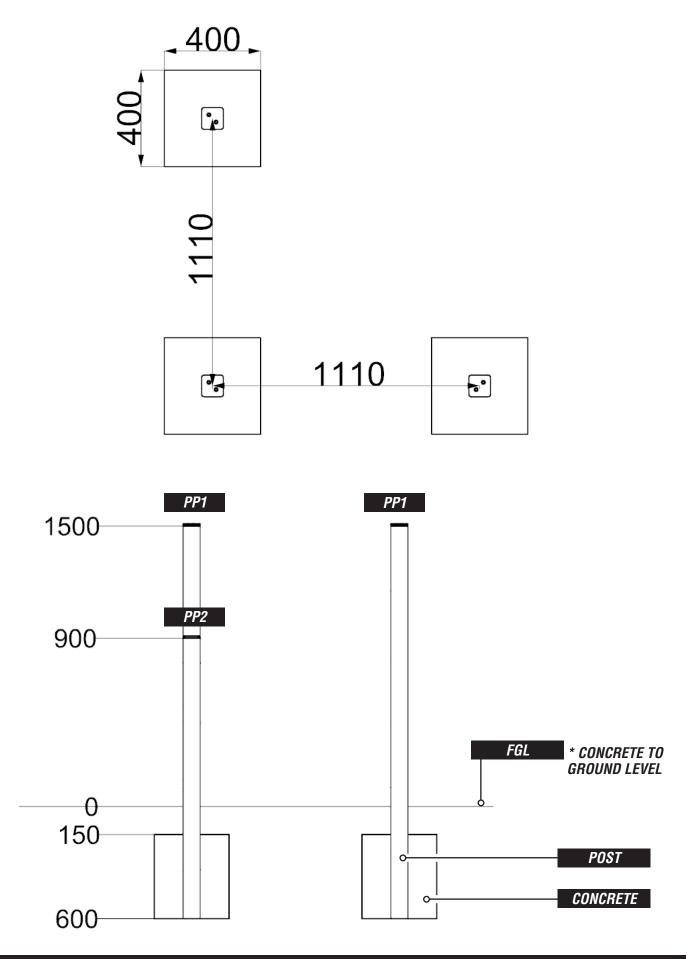

## **INSTALLATION INSTRUCTIONS**

**INSTALL UPRIGHT TIMBERS** ACCORDING TO GROUND PLAN

> PP1 PP1 PP2

**2** ATTACH LOWER PLAYTEC PANEL TO PP1 TIMBERS USING 4X M8X80MM WOOD SCREWS

# ADDITIONAL DIMENSIONS

**REF: PP106 - POST OFFICE PLAYTOWN PANEL**