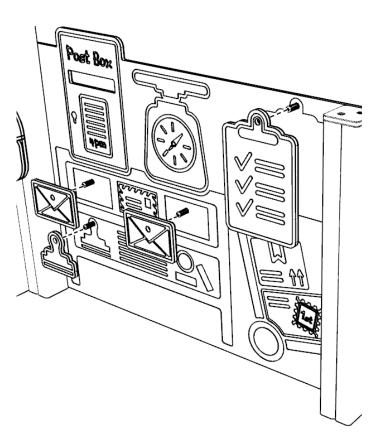

URE COUNTERSINK FACE INWARDS (SEE ARROWS), DO NOT ATTACH WITH SCRES UNTIL STEP 5





4

**ATTACH ENGRAVED PLAYTEC SHELF TO SMALL BRACKETS** ! ENSURE ENGRAVED SIDE IS FACE UPWARDS !





5

#### **ATTACH LARGE BRACKETS TO PP1 TIMBERS TO SECURE SHELF IN PLACE** *ENSURE COUNTERSINK FACE INWARDS (SEE ARROWS)*



USING M8X80MM SCREWS, SECURE BRACKETS





6

**ATTACH UPPER PANEL TO TOP OF PP1 UPRIGHTS** USING M8X80MM WOOD SCREWS, ENSURE IT IS POSITIONED AT DIMENSIONS SHOWN





#### ATTACH SIDE PANEL TO PP1 AND PP2 TIMBERS SHOWN

USING M8X80MM WOOD SCREWS



**8 ATTACH LOOSE PART "PEGS" TO SIDE PANEL IN LOCATIONS SHOWN** USING M10X60MM SOCKET BUTTON BOLT WTH SLEEVE / M10 NUT / 102003-01



**REF: PP106 - POST OFFICE PLAYTOWN PANEL** 



### **9** HOOK LOOSE PARTS TO PEGS IN CORRECT LOCATIONS





# ADDITIONAL DIMENSIONS



**REF: PP106 - POST OFFICE PLAYTOWN PANEL**