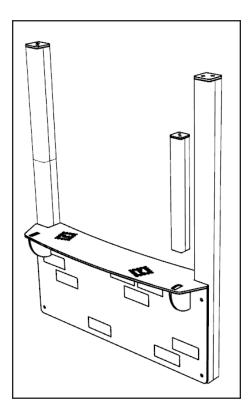

## **INSTALLATION INSTRUCTIONS**

**INSTALL UPRIGHT TIMBERS** ACCORDING TO GROUND PLAN

> PP1 PP1 PP2

**2** ATTACH LOWER PLAYTEC PANEL TO PP1 TIMBERS USING 4X M8X80MM WOOD SCREWS