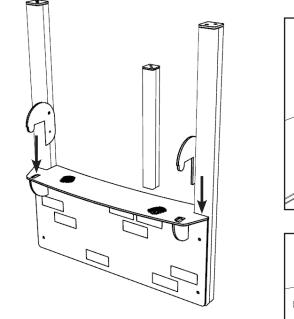

5

**ATTACH LARGE BRACKETS TO PP1 TIMBERS TO SECURE SHELF IN PLACE** *ENSURE COUNTERSINK FACE INWARDS (SEE ARROWS)* 

**NOTES:** 

USING M8X80MM SCREWS, SECURE BRACKETS TO TIMBER UPRIGHTS - SEE RIGHT

**ATTACH UPPER PANEL TO TOP OF PP1 UPRIGHTS** USING M8X80MM WOOD SCREWS, ENSURE IT IS POSITIONED AT DIMENSIONS SHOWN