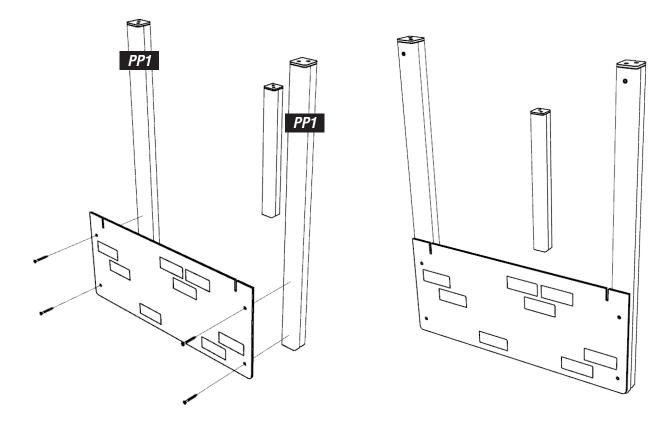

## **INSTALLATION INSTRUCTIONS**

**INSTALL UPRIGHT TIMBERS** ACCORDING TO GROUND PLAN

> PP1 PP1 PP2

**2** ATTACH LOWER PLAYTEC TO PP1 TIMBERS USING 4X M8X80MM WOOD SCREWS