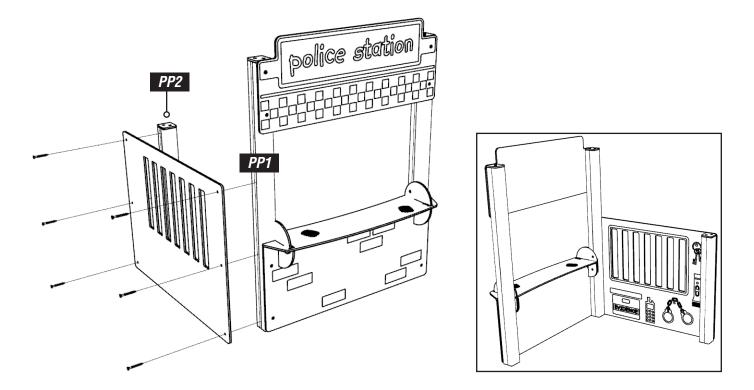

### ATTACH SIDE PANEL TO PP1 AND PP2 TIMBERS SHOWN

USING M8X80MM WOOD SCREWS

**8** ATTACH LOOSE PART "PEGS" TO SIDE PANEL IN LOCATIONS SHOWN USING M10X60MM SOCKET BUTTON BOLT WTH SLEEVE / M10 NUT / 102003-01