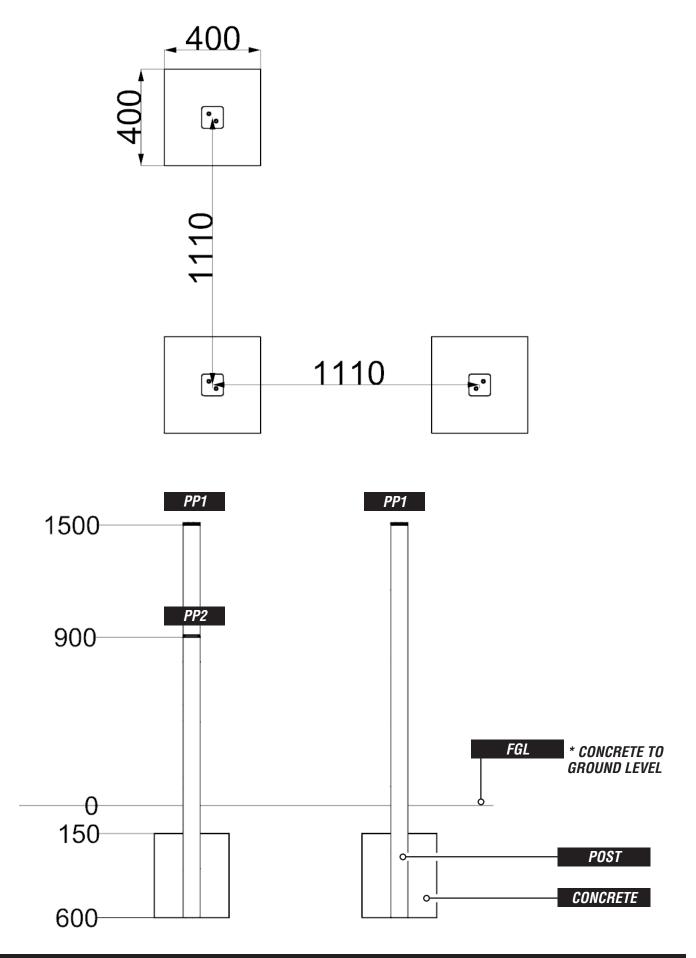

## **INSTALLATION INSTRUCTIONS**

**INSTALL UPRIGHT TIMBERS** ACCORDING TO GROUND PLAN

> PP1 PP1 PP2

**2** ATTACH LOWER PLAYTEC TO PP1 TIMBERS USING 4X M8X80MM WOOD SCREWS

## ADDITIONAL DIMENSIONS