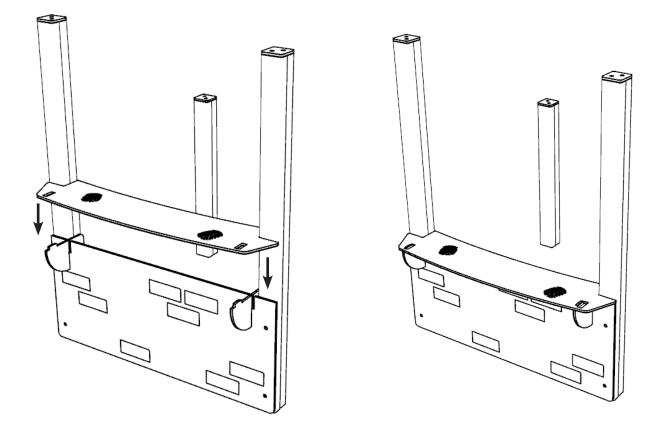

#### ATTACH SMALL BRACKETS TO LOWER PANEL

ENSURE COUNTERSINK FACE INWARDS (SEE ARROWS), DO NOT ATTACH WITH SCRES UNTIL STEP 5

**ATTACH ENGRAVED PLAYTEC SHELF TO SMALL BRACKETS** ! ensure engraved side is face upwards !

5

**ATTACH LARGE BRACKETS TO PP1 TIMBERS TO SECURE SHELF IN PLACE** *ENSURE COUNTERSINK FACE INWARDS (SEE ARROWS)* 

**NOTES:** 

USING M8X80MM SCREWS, SECURE BRACKETS TO TIMBER UPRIGHTS - SEE RIGHT

**ATTACH UPPER PANEL TO TOP OF PP1 UPRIGHTS** USING M8X80MM WOOD SCREWS, ENSURE IT IS POSITIONED AT DIMENSIONS SHOWN