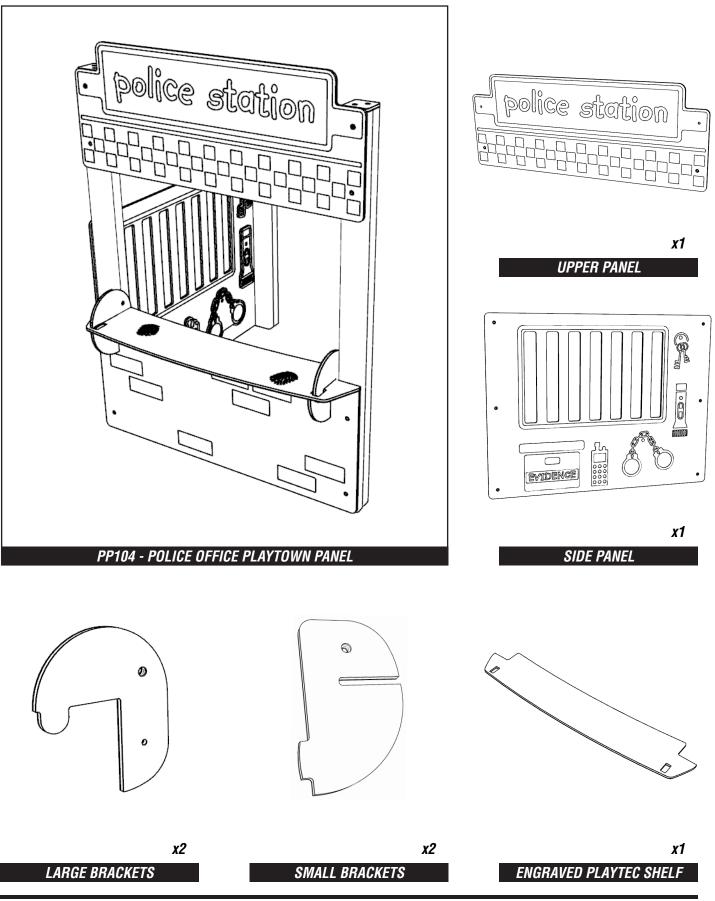

### **PP104 - POLICE PLAYTOWN PANEL** Installation Instructions

**REF: PP104 - POLICE OFFICE PLAYTOWN PANEL** 

# PARTS REQUIRED

**REF: PP104 - POLICE OFFICE PLAYTOWN PANEL** 