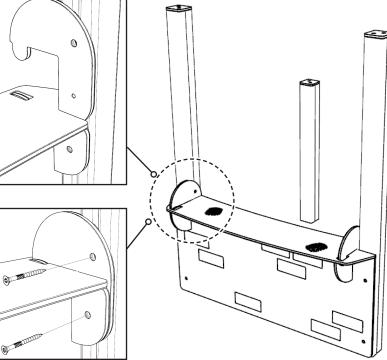

#### ATTACH SMALL BRACKETS TO LOWER PANEL

ENSURE COUNTERSINK FACE INWARDS (SEE ARROWS), DO NOT ATTACH WITH SCRES UNTIL STEP 5

**ATTACH ENGRAVED PLAYTEC SHELF TO SMALL BRACKETS** ! ensure engraved side is face upwards !

5

**ATTACH LARGE BRACKETS TO PP1 TIMBERS TO SECURE SHELF IN PLACE** *ENSURE COUNTERSINK FACE INWARDS (SEE ARROWS)* 

**NOTES:** 

USING M8X80MM SCREWS, SECURE BRACKETS TO TIMBER UPRIGHTS - SEE RIGHT

**ATTACH UPPER PANEL TO TOP OF PP1 UPRIGHTS** USING M8X80MM WOOD SCREWS, ENSURE IT IS POSITIONED AT DIMENSIONS SHOWN