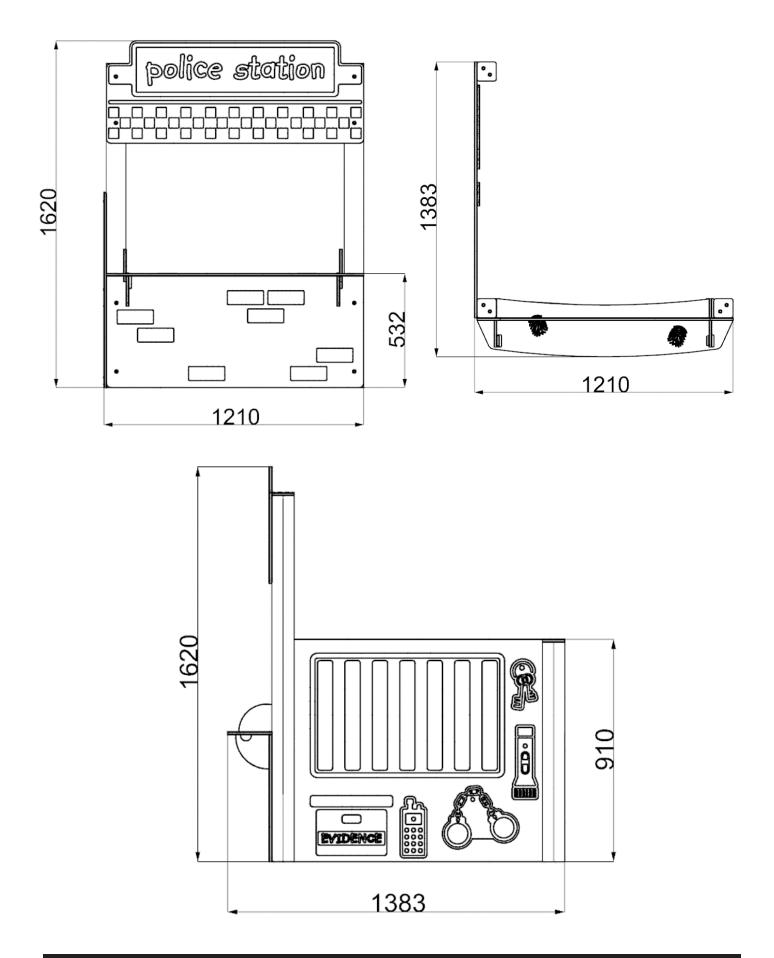

ACE INWARDS (SEE ARROWS), DO NOT ATTACH WITH SCRES UNTIL STEP 5





**ATTACH ENGRAVED PLAYTEC SHELF TO SMALL BRACKETS** ! ensure engraved side is face upwards !



5

**ATTACH LARGE BRACKETS TO PP1 TIMBERS TO SECURE SHELF IN PLACE** *ENSURE COUNTERSINK FACE INWARDS (SEE ARROWS)* 





**NOTES:** 

USING M8X80MM SCREWS, SECURE BRACKETS TO TIMBER UPRIGHTS - SEE RIGHT



**ATTACH UPPER PANEL TO TOP OF PP1 UPRIGHTS** USING M8X80MM WOOD SCREWS, ENSURE IT IS POSITIONED AT DIMENSIONS SHOWN





### ATTACH SIDE PANEL TO PP1 AND PP2 TIMBERS SHOWN

USING M8X80MM WOOD SCREWS



**8** ATTACH LOOSE PART "PEGS" TO SIDE PANEL IN LOCATIONS SHOWN USING M10X60MM SOCKET BUTTON BOLT WTH SLEEVE / M10 NUT / 102003-01







### **9** HOOK LOOSE PARTS TO PEGS IN CORRECT LOCATIONS





## ADDITIONAL DIMENSIONS