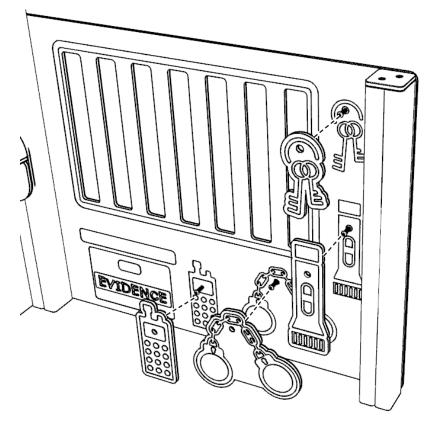

ER PANEL

ENSURE COUNTERSINK FACE INWARDS (SEE ARROWS), DO NOT ATTACH WITH SCRES UNTIL STEP 5





**ATTACH ENGRAVED PLAYTEC SHELF TO SMALL BRACKETS** ! ensure engraved side is face upwards !



5

**ATTACH LARGE BRACKETS TO PP1 TIMBERS TO SECURE SHELF IN PLACE** *ENSURE COUNTERSINK FACE INWARDS (SEE ARROWS)* 





**NOTES:** 

USING M8X80MM SCREWS, SECURE BRACKETS TO TIMBER UPRIGHTS - SEE RIGHT



**ATTACH UPPER PANEL TO TOP OF PP1 UPRIGHTS** USING M8X80MM WOOD SCREWS, ENSURE IT IS POSITIONED AT DIMENSIONS SHOWN





### ATTACH SIDE PANEL TO PP1 AND PP2 TIMBERS SHOWN

USING M8X80MM WOOD SCREWS



**8** ATTACH LOOSE PART "PEGS" TO SIDE PANEL IN LOCATIONS SHOWN USING M10X60MM SOCKET BUTTON BOLT WTH SLEEVE / M10 NUT / 102003-01







### **9** HOOK LOOSE PARTS TO PEGS IN CORRECT LOCATIONS





## ADDITIONAL DIMENSIONS