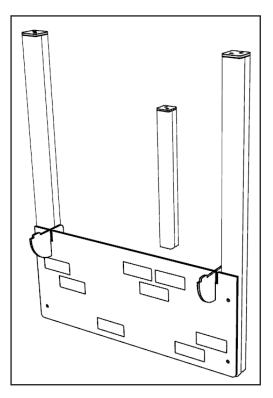

## **INSTALLATION INSTRUCTIONS**

**INSTALL UPRIGHT TIMBERS** ACCORDING TO GROUND PLAN

> PP1 PP1 PP2

**2** ATTACH LOWER PLAYTEC TO PP1 TIMBERS USING 4X M8X80MM WOOD SCREWS