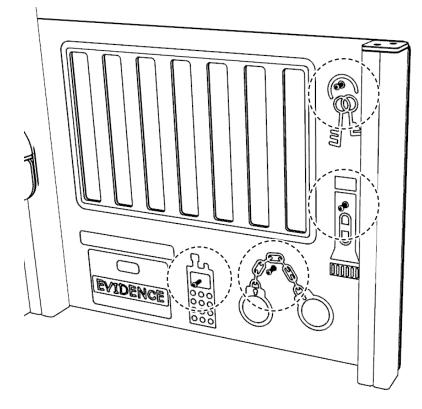

G 4X M8X80MM WOOD SCREWS





#### ATTACH SMALL BRACKETS TO LOWER PANEL

ENSURE COUNTERSINK FACE INWARDS (SEE ARROWS), DO NOT ATTACH WITH SCRES UNTIL STEP 5





**ATTACH ENGRAVED PLAYTEC SHELF TO SMALL BRACKETS** ! ensure engraved side is face upwards !



5

**ATTACH LARGE BRACKETS TO PP1 TIMBERS TO SECURE SHELF IN PLACE** *ENSURE COUNTERSINK FACE INWARDS (SEE ARROWS)* 





**NOTES:** 

USING M8X80MM SCREWS, SECURE BRACKETS TO TIMBER UPRIGHTS - SEE RIGHT



**ATTACH UPPER PANEL TO TOP OF PP1 UPRIGHTS** USING M8X80MM WOOD SCREWS, ENSURE IT IS POSITIONED AT DIMENSIONS SHOWN





### ATTACH SIDE PANEL TO PP1 AND PP2 TIMBERS SHOWN

USING M8X80MM WOOD SCREWS



**8** ATTACH LOOSE PART "PEGS" TO SIDE PANEL IN LOCATIONS SHOWN USING M10X60MM SOCKET BUTTON BOLT WTH SLEEVE / M10 NUT / 102003-01







### **9** HOOK LOOSE PARTS TO PEGS IN CORRECT LOCATIONS





## ADDITIONAL DIMENSIONS