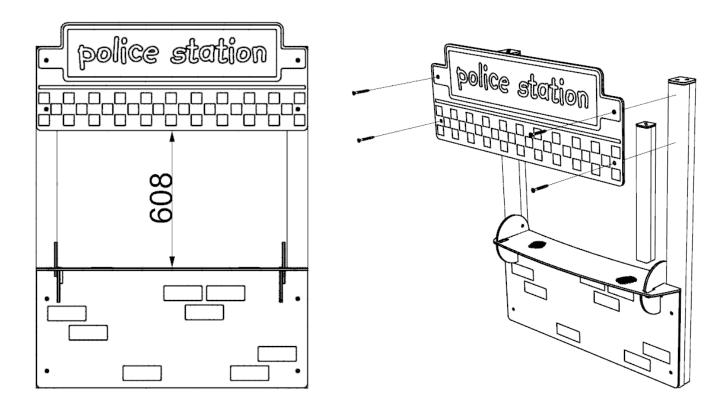

5

**ATTACH LARGE BRACKETS TO PP1 TIMBERS TO SECURE SHELF IN PLACE** *ENSURE COUNTERSINK FACE INWARDS (SEE ARROWS)* 

**NOTES:** 

USING M8X80MM SCREWS, SECURE BRACKETS TO TIMBER UPRIGHTS - SEE RIGHT

**ATTACH UPPER PANEL TO TOP OF PP1 UPRIGHTS** USING M8X80MM WOOD SCREWS, ENSURE IT IS POSITIONED AT DIMENSIONS SHOWN