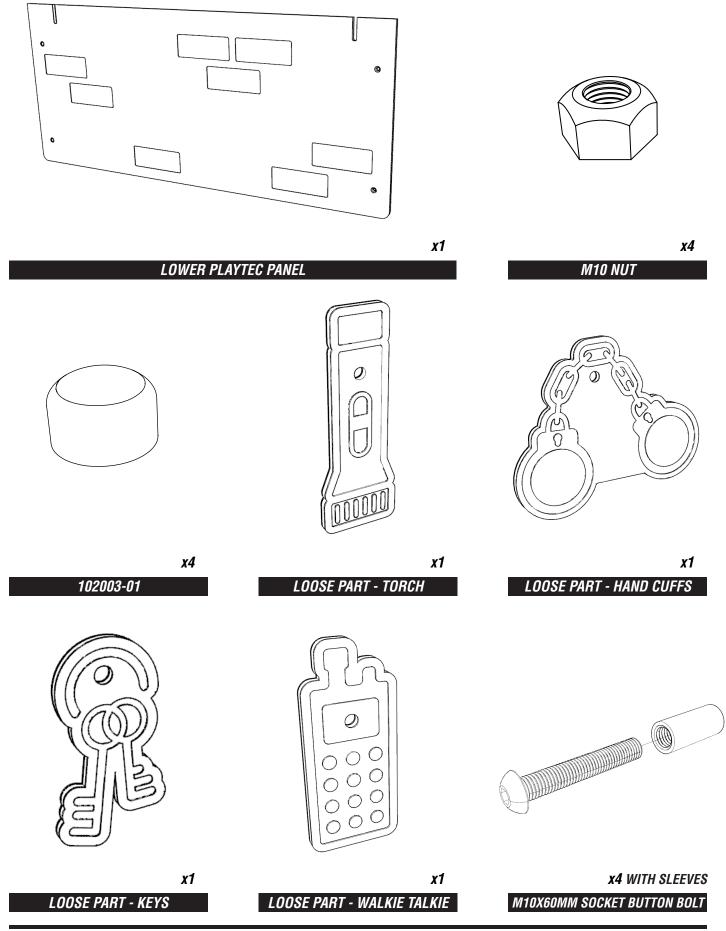

### **PP104 - POLICE PLAYTOWN PANEL** Installation Instructions





**REF: PP104 - POLICE OFFICE PLAYTOWN PANEL** 

# PARTS REQUIRED





**REF: PP104 - POLICE OFFICE PLAYTOWN PANEL** 

## **INSTALLATION INSTRUCTIONS**



**INSTALL UPRIGHT TIMBERS** ACCORDING TO GROUND PLAN

> PP1 PP1 PP2



**2** ATTACH LOWER PLAYTEC TO PP1 TIMBERS USING 4X M8X80MM WOOD SCREWS





#### ATTACH SMALL BRACKETS TO LOWER PANEL

ENSURE COUNTERSINK FACE INWARDS (SEE ARROWS), DO NOT ATTACH WITH SCRES UNTIL STEP 5





**ATTACH ENGRAVED PLAYTEC SHELF TO SMALL BRACKETS** ! ensure engraved side is face upwards !



5

**ATTACH LARGE BRACKETS TO PP1 TIMBERS TO SECURE SHELF IN PLACE** *ENSURE COUNTERSINK FACE INWARDS (SEE ARROWS)* 





**NOTES:** 

USING M8X80MM SCREWS, SECURE BRACKETS TO TIMBER UPRIGHTS - SEE RIGHT



**ATTACH UPPER PANEL TO TOP OF PP1 UPRIGHTS** USING M8X80MM WOOD SCREWS, ENSURE IT IS POSITIONED AT DIMENSIONS SHOWN





### ATTA