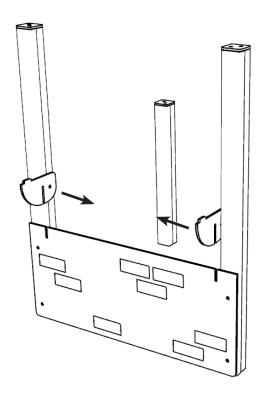

## **INSTALLATION INSTRUCTIONS**

**INSTALL UPRIGHT TIMBERS** ACCORDING TO GROUND PLAN

> PP1 PP1 PP2

**2** ATTACH LOWER PLAYTEC TO PP1 TIMBERS USING 4X M8X80MM WOOD SCREWS