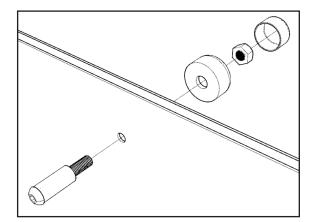

### ATTACH SIDE PANEL TO PP1 AND PP2 TIMBERS SHOWN

USING M8X80MM WOOD SCREWS

**8** ATTACH LOOSE PART "PEGS" TO SIDE PANEL IN LOCATIONS SHOWN USING M10X60MM SOCKET BUTTON BOLT WTH SLEEVE / M10 NUT / 102003-01