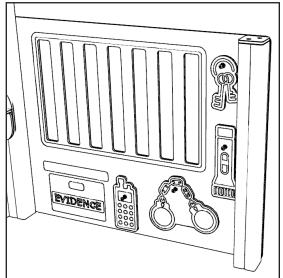

PANEL

ENSURE COUNTERSINK FACE INWARDS (SEE ARROWS), DO NOT ATTACH WITH SCRES UNTIL STEP 5





**ATTACH ENGRAVED PLAYTEC SHELF TO SMALL BRACKETS** ! ensure engraved side is face upwards !



5

**ATTACH LARGE BRACKETS TO PP1 TIMBERS TO SECURE SHELF IN PLACE** *ENSURE COUNTERSINK FACE INWARDS (SEE ARROWS)* 





**NOTES:** 

USING M8X80MM SCREWS, SECURE BRACKETS TO TIMBER UPRIGHTS - SEE RIGHT



**ATTACH UPPER PANEL TO TOP OF PP1 UPRIGHTS** USING M8X80MM WOOD SCREWS, ENSURE IT IS POSITIONED AT DIMENSIONS SHOWN





### ATTACH SIDE PANEL TO PP1 AND PP2 TIMBERS SHOWN

USING M8X80MM WOOD SCREWS



**8** ATTACH LOOSE PART "PEGS" TO SIDE PANEL IN LOCATIONS SHOWN USING M10X60MM SOCKET BUTTON BOLT WTH SLEEVE / M10 NUT / 102003-01







### **9** HOOK LOOSE PARTS TO PEGS IN CORRECT LOCATIONS





## ADDITIONAL DIMENSIONS