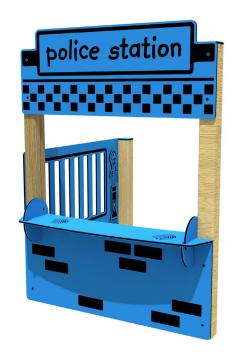

## POLICE PLAYTOWN PANEL

creative Play

PP104

\*Measurements in millimetres

| PRODUCT INFORMATION     |                       |  |
|-------------------------|-----------------------|--|
| PRODUCT CODE            | PP104                 |  |
| DIMENSIONS LXWXH        | 1.83M X 1.21M X 1.65M |  |
| AGE RANGE               | 3+                    |  |
| SPARE PART AVAILABILITY | 2-4 WEEKS             |  |