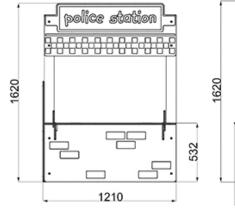

## POLICE PLAYTOWN PANEL

creative Play

PP104

\*Measurements in millimetres

| PRODUCT INFORMATION     |                       |  |
|-------------------------|-----------------------|--|
| PRODUCT CODE            | PP104                 |  |
| DIMENSIONS LXWXH        | 1.83M X 1.21M X 1.65M |  |
| AGE RANGE               | 3+                    |  |
| SPARE PART AVAILABILITY | 2-4 WEEKS             |  |