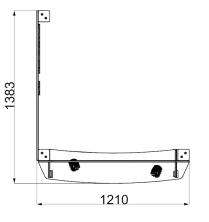

## POLICE PLAYTOWN PANEL

creative Play

PP104

\*Measurements in millimetres

| PRODUCT INFORMATION     |                       |  |
|-------------------------|-----------------------|--|
| PRODUCT CODE            | PP104                 |  |
| DIMENSIONS LXWXH        | 1.83M X 1.21M X 1.65M |  |
| AGE RANGE               | 3+                    |  |
| SPARE PART AVAILABILITY | 2-4 WEEKS             |  |