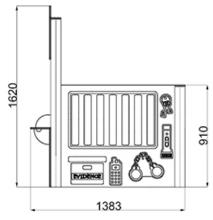

## POLICE PLAYTOWN PANEL

creative Play

PP104

\*Measurements in millimetres

| PRODUCT INFORMATION     |                       |  |
|-------------------------|-----------------------|--|
| PRODUCT CODE            | PP104                 |  |
| DIMENSIONS LXWXH        | 1.83M X 1.21M X 1.65M |  |
| AGE RANGE               | 3+                    |  |
| SPARE PART AVAILABILITY | 2-4 WEEKS             |  |