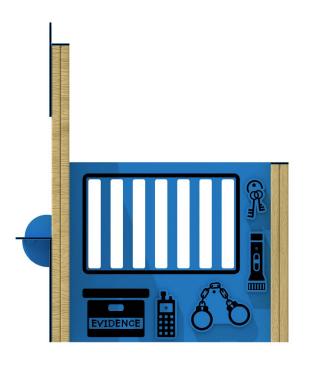

## POLICE PLAYTOWN PANEL

creative Play

PP104

\*Measurements in millimetres

| PRODUCT INFORMATION     |                       |  |
|-------------------------|-----------------------|--|
| PRODUCT CODE            | PP104                 |  |
| DIMENSIONS LXWXH        | 1.83M X 1.21M X 1.65M |  |
| AGE RANGE               | 3+                    |  |
| SPARE PART AVAILABILITY | 2-4 WEEKS             |  |