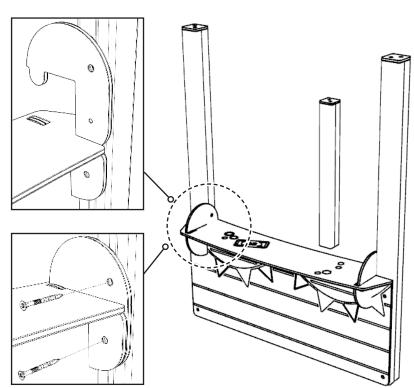

### ATTACH ENGRAVED PLAYTEC SHELF TO SMALL BRACKETS ! ENSURE ENGRAVED SIDE IS FACE UPWARDS!

REF: PP103 - MARKET PLAYTOWN PANEL

### ATTACH LARGE BRACKETS TO PP1 TIMBERS TO SECURE SHELF IN PLACE

ENSURE COUNTERSINK FACE INWARDS (SEE ARROWS)

6