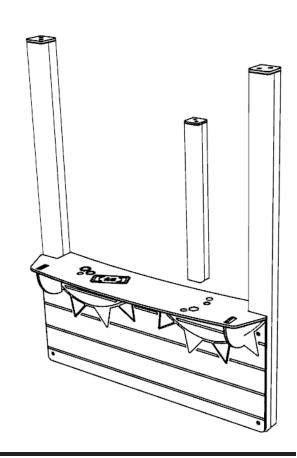

## 5

### ATTACH LARGE BRACKETS TO PP1 TIMBERS TO SECURE SHELF IN PLACE

ENSURE COUNTERSINK FACE INWARDS (SEE ARROWS)

6