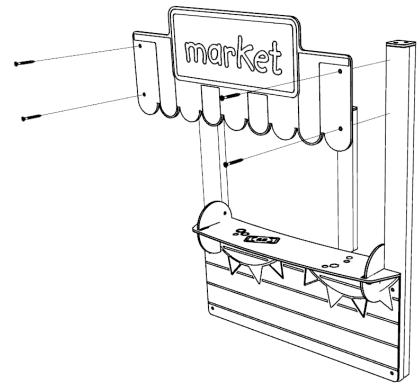

# ATTACH UPPER PANEL TO TOP OF PP1 UPRIGHTS USING M8X80MM WOOD SCREWS, ENSURE IT IS POSITIONED AT DIMENSIONS SHOWN