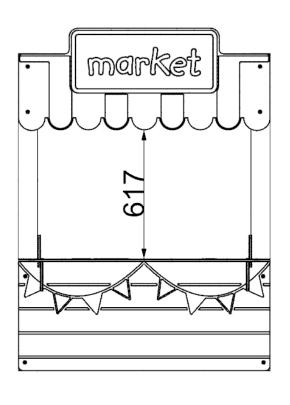

# ATTACH UPPER PANEL TO TOP OF PP1 UPRIGHTS USING M8X80MM WOOD SCREWS, ENSURE IT IS POSITIONED AT DIMENSIONS SHOWN