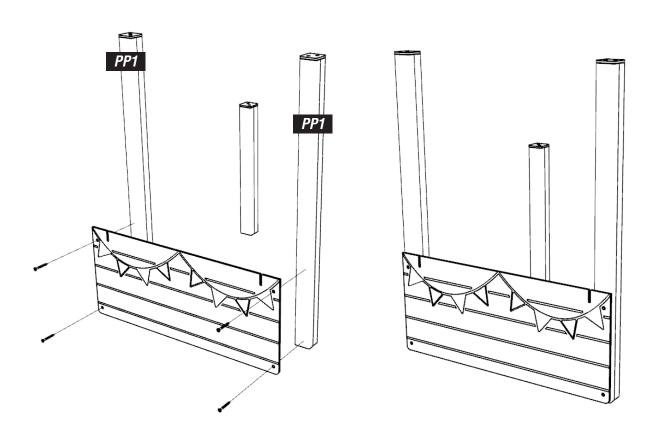

# ATTACH LOWER PLAYTEC TO PP1 TIMBERS USING 4X M8X80MM WOOD SCREWS

#### ATTACH SIDE PANEL TO PP1 AND PP2 TIMBERS SHOWN

**USING M8X80MM WOOD SCREWS** 

ATTACH LOOSE PART "PEGS" TO SIDE PANEL IN LOCATIONS SHOWN USING M8X60MM SOCKET BUTTON BOLT WTH SLEEVE / 656.M8 / 102003-01