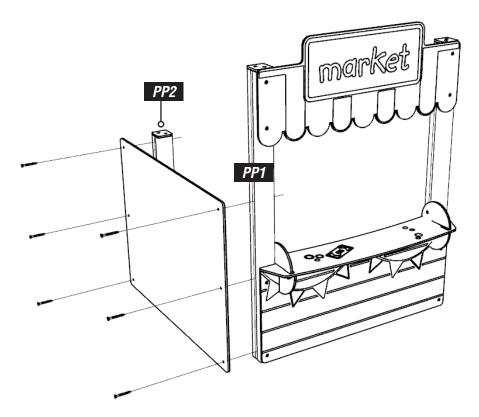

#### ATTACH SIDE PANEL TO PP1 AND PP2 TIMBERS SHOWN

**USING M8X80MM WOOD SCREWS** 

ATTACH LOOSE PART "PEGS" TO SIDE PANEL IN LOCATIONS SHOWN USING M8X60MM SOCKET BUTTON BOLT WTH SLEEVE / 656.M8 / 102003-01