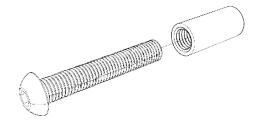

LOOSE PART - MUSHROOM

x4 WITH SLEEVES
M8X60MM SOCKET BUTTON BOLT

REF: PP103 - MARKET PLAYTOWN PANEL

#### ATTACH SIDE PANEL TO PP1 AND PP2 TIMBERS SHOWN

**USING M8X80MM WOOD SCREWS** 

ATTACH LOOSE PART "PEGS" TO SIDE PANEL IN LOCATIONS SHOWN USING M8X60MM SOCKET BUTTON BOLT WTH SLEEVE / 656.M8 / 102003-01