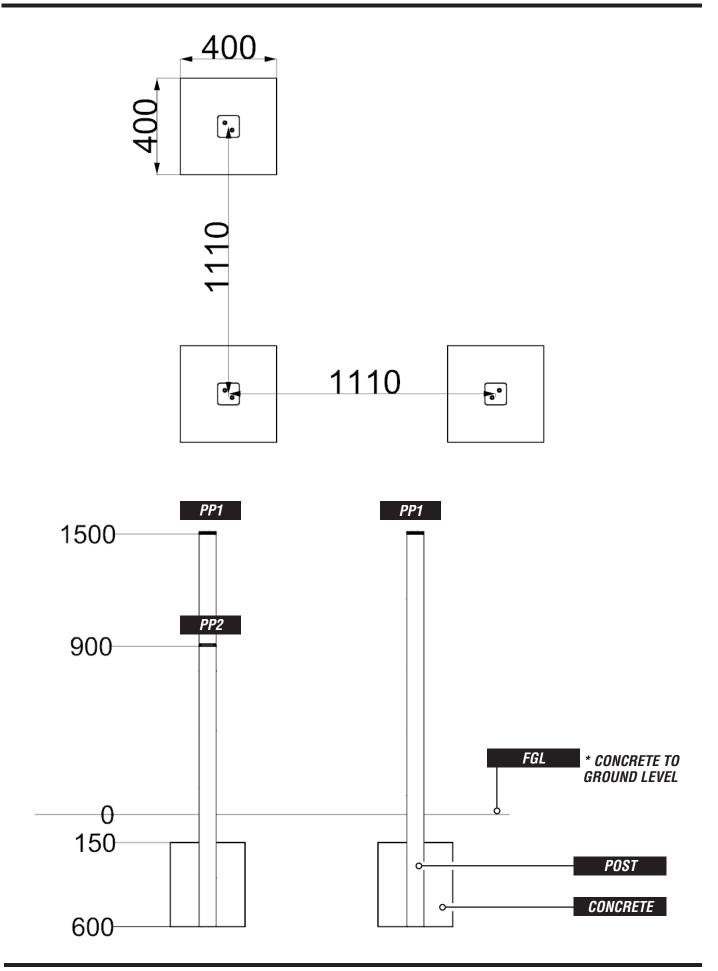

# PP103 - MARKET PLAYTOWN PANEL Installation Instructions







UPPER PANEL

**x1** 

**x1** 

**x1** 



SIDE PANEL





x2 LARGE BRACKETS

SMALL BRACKETS

ENGRAVED PLAYTEC SHELF

REF: PP103 - MARKET PLAYTOWN PANEL

*x2* 





**x1** 

**x1** 

**x1** 

LOWER PLAYTEC PANEL

656.M8

х4

**x1** 







102003-01

LOOSE PART - POTATOE

LOOSE PART - ORANGE







x1

х4

LOOSE PART - APPLE

LOOSE PART - MUSHROOM

x4 WITH SLEEVES
M8X60MM SOCKET BUTTON BOLT

REF: PP103 - MARKET PLAYTOWN PANEL



## **INSTALLATION INSTRUCTIONS**

# 1

# INSTALL UPRIGHT TIMBERS ACCORDING TO GROUND PLAN



# ATTACH LOWER PLAYTEC TO PP1 TIMBERS USING 4X M8X80MM WOOD SCREWS



#### ATTACH SMALL BRACKETS TO LOWER PANEL

ENSURE COUNTERSINK FACE INWARDS (SEE ARROWS), DO NOT ATTACH WITH SCRES UNTIL STEP 5





### ATTACH ENGRAVED PLAYTEC SHELF TO SMALL BRACKETS ! ENSURE ENGRAVED SIDE IS FACE UPWARDS!





REF: PP103 - MARKET PLAYTOWN PANEL

## 5

### ATTACH LARGE BRACKETS TO PP1 TIMBERS TO SECURE SHELF IN PLACE

ENSURE COUNTERSINK FACE INWARDS (SEE ARROWS)







6

# ATTACH UPPER PANEL TO TOP OF PP1 UPRIGHTS USING M8X80MM WOOD SCREWS, ENSURE IT IS POSITIONED AT DIMENSIONS SHOWN







#### ATTACH SIDE PANEL TO PP1 AND PP2 TIMBERS SHOWN

**USING M8X80MM WOOD SCREWS** 





ATTACH LOOSE PART "PEGS" TO SID