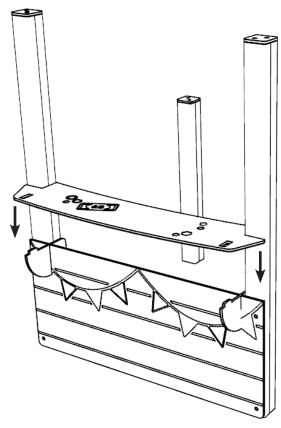

### ATTACH ENGRAVED PLAYTEC SHELF TO SMALL BRACKETS ! ENSURE ENGRAVED SIDE IS FACE UPWARDS!

REF: PP103 - MARKET PLAYTOWN PANEL