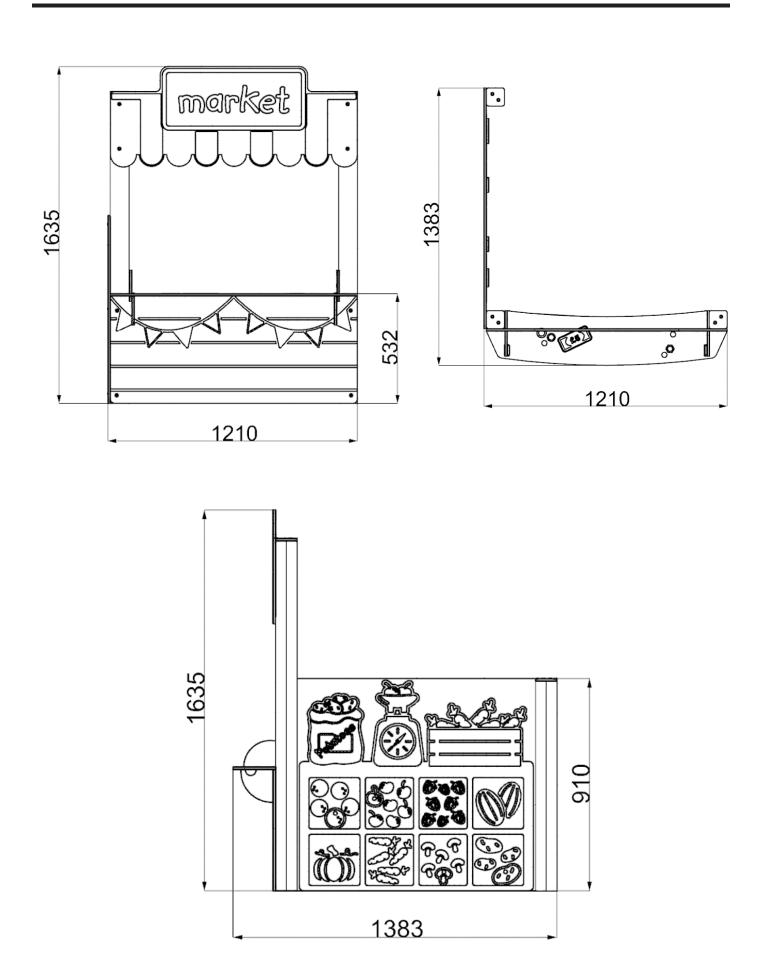

# PP103 - MARKET PLAYTOWN PANEL Installation Instructions

UPPER PANEL

**x1** 

**x1** 

**x1** 

SIDE PANEL

x2 LARGE BRACKETS

SMALL BRACKETS

# ATTACH UPPER PANEL TO TOP OF PP1 UPRIGHTS USING M8X80MM WOOD SCREWS, ENSURE IT IS POSITIONED AT DIMENSIONS SHOWN