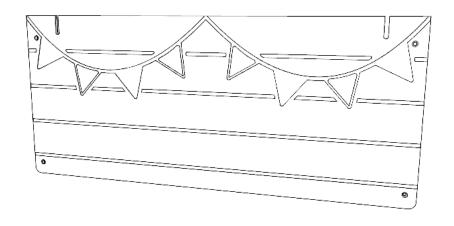

# PP103 - MARKET PLAYTOWN PANEL Installation Instructions

UPPER PANEL

**x1** 

**x1** 

**x1** 

SIDE PANEL

x2 LARGE BRACKETS

SMALL BRACKETS

# ATTACH UPPER PANEL TO TOP OF PP1 UPRIGHTS USING M8X80MM WOOD SCREWS, ENSURE IT IS POSITIONED AT DIMENSIONS SHOWN