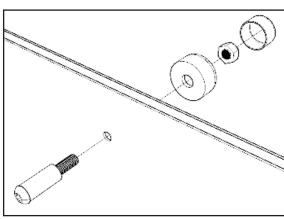

#### ATTACH SIDE PANEL TO PP1 AND PP2 TIMBERS SHOWN

**USING M8X80MM WOOD SCREWS** 

ATTACH LOOSE PART "PEGS" TO SIDE PANEL IN LOCATIONS SHOWN USING M8X60MM SOCKET BUTTON BOLT WTH SLEEVE / 656.M8 / 102003-01