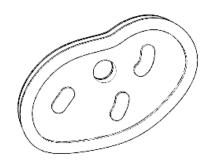

х4

**x1** 

102003-01

LOOSE PART - POTATOE

LOOSE PART - ORANGE

x1

х4

LOOSE PART - APPLE

LOOSE PART - MUSHROOM

x4 WITH SLEEVES
M8X60MM SOCKET BUTTON BOLT

REF: PP103 - MARKET PLAYTOWN PANEL