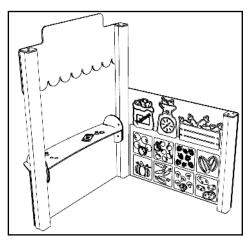

# PP103 - MARKET PLAYTOWN PANEL Installation Instructions

UPPER PANEL

**x1** 

**x1** 

**x1** 

SIDE PANEL

x2 LARGE BRACKETS

SMALL BRACKETS

ENGRAVED PLAYTEC SHELF

REF: PP103 - MARKET PLAYTOWN PANEL

*x2* 

**x1** 

**x1** 

**x1** 

LOWER PLAYTEC PANEL

656.M8

х4

**x1** 

102003-01

LOOSE PART - POTATOE

LOOSE PART - ORANGE

x1

х4

LOOSE PART - APPLE

LOOSE PART - MUSHROOM

x4 WITH SLEEVES
M8X60MM SOCKET BUTTON BOLT

REF: PP103 - MARKET PLAYTOWN PANEL