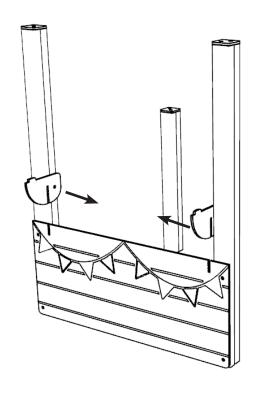

#### ATTACH SMALL BRACKETS TO LOWER PANEL

ENSURE COUNTERSINK FACE INWARDS (SEE ARROWS), DO NOT ATTACH WITH SCRES UNTIL STEP 5