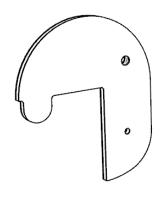

#### ATTACH SMALL BRACKETS TO LOWER PANEL

ENSURE COUNTERSINK FACE INWARDS (SEE ARROWS), DO NOT ATTACH WITH SCRES UNTIL STEP 5

### ATTACH LARGE BRACKETS TO PP1 TIMBERS TO SECURE SHELF IN PLACE

ENSURE COUNTERSINK FACE INWARDS (SEE ARROWS)

6