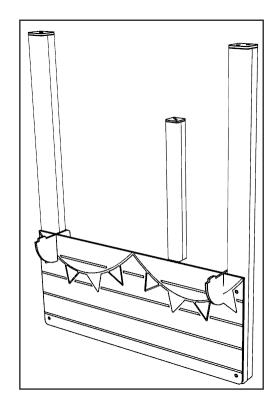

# INSTALL UPRIGHT TIMBERS ACCORDING TO GROUND PLAN

# ATTACH LOWER PLAYTEC TO PP1 TIMBERS USING 4X M8X80MM WOOD SCREWS