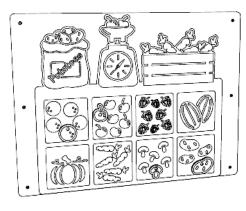

ENGRAVED PLAYTEC SHELF

REF: PP103 - MARKET PLAYTOWN PANEL

*x2* 

**x1** 

**x1** 

**x1** 

LOWER PLAYTEC PANEL

656.M8

### ATTACH ENGRAVED PLAYTEC SHELF TO SMALL BRACKETS ! ENSURE ENGRAVED SIDE IS FACE UPWARDS!

REF: PP103 - MARKET PLAYTOWN PANEL