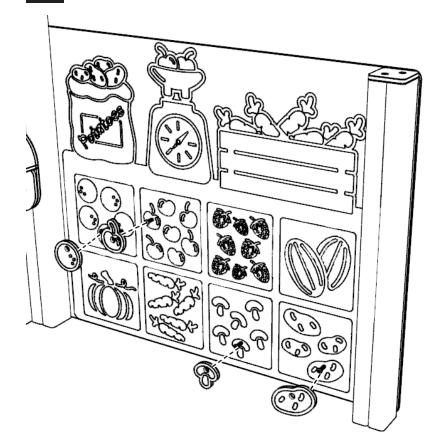

WOOD SCREWS



#### ATTACH SMALL BRACKETS TO LOWER PANEL

ENSURE COUNTERSINK FACE INWARDS (SEE ARROWS), DO NOT ATTACH WITH SCRES UNTIL STEP 5





### ATTACH ENGRAVED PLAYTEC SHELF TO SMALL BRACKETS ! ENSURE ENGRAVED SIDE IS FACE UPWARDS!





REF: PP103 - MARKET PLAYTOWN PANEL

## 5

### ATTACH LARGE BRACKETS TO PP1 TIMBERS TO SECURE SHELF IN PLACE

ENSURE COUNTERSINK FACE INWARDS (SEE ARROWS)







6

# ATTACH UPPER PANEL TO TOP OF PP1 UPRIGHTS USING M8X80MM WOOD SCREWS, ENSURE IT IS POSITIONED AT DIMENSIONS SHOWN







#### ATTACH SIDE PANEL TO PP1 AND PP2 TIMBERS SHOWN

**USING M8X80MM WOOD SCREWS** 





ATTACH LOOSE PART "PEGS" TO SIDE PANEL IN LOCATIONS SHOWN USING M8X60MM SOCKET BUTTON BOLT WTH SLEEVE / 656.M8 / 102003-01





### 9 HOOK LOOSE PARTS TO PEGS IN CORRECT LOCATIONS