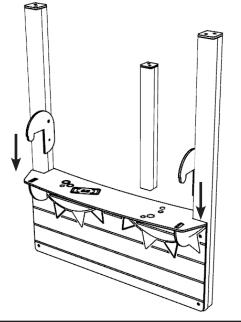

### ATTACH LARGE BRACKETS TO PP1 TIMBERS TO SECURE SHELF IN PLACE

ENSURE COUNTERSINK FACE INWARDS (SEE ARROWS)

6