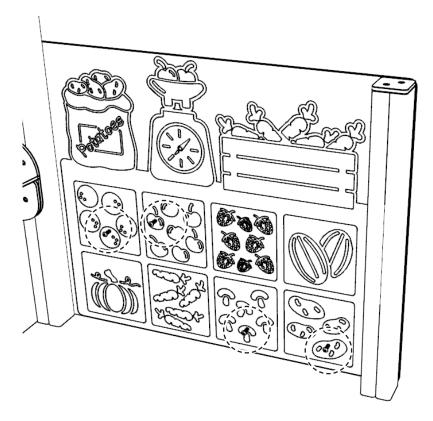

# ATTACH LOWER PLAYTEC TO PP1 TIMBERS USING 4X M8X80MM WOOD SCREWS



#### ATTACH SMALL BRACKETS TO LOWER PANEL

ENSURE COUNTERSINK FACE INWARDS (SEE ARROWS), DO NOT ATTACH WITH SCRES UNTIL STEP 5





### ATTACH ENGRAVED PLAYTEC SHELF TO SMALL BRACKETS ! ENSURE ENGRAVED SIDE IS FACE UPWARDS!





REF: PP103 - MARKET PLAYTOWN PANEL

## 5

### ATTACH LARGE BRACKETS TO PP1 TIMBERS TO SECURE SHELF IN PLACE

ENSURE COUNTERSINK FACE INWARDS (SEE ARROWS)







6

# ATTACH UPPER PANEL TO TOP OF PP1 UPRIGHTS USING M8X80MM WOOD SCREWS, ENSURE IT IS POSITIONED AT DIMENSIONS SHOWN







#### ATTACH SIDE PANEL TO PP1 AND PP2 TIMBERS SHOWN

**USING M8X80MM WOOD SCREWS** 





ATTACH LOOSE PART "PEGS" TO SIDE PANEL IN LOCATIONS SHOWN USING M8X60MM SOCKET BUTTON BOLT WTH SLEEVE / 656.M8 / 102003-01





### 9 HOOK LOOSE PARTS TO PEGS IN CORRECT LOCATIONS