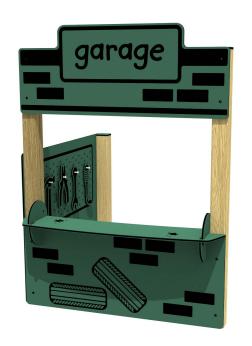

## GARAGE PLAYTOWN PANEL

creative Play

PP102

\*Measurements in millimetres

| PRODUCT INFORMATION     |                       |  |
|-------------------------|-----------------------|--|
| PRODUCT CODE            | PP102                 |  |
| DIMENSIONS LXWXH        | 1.83M X 1.21M X 1.65M |  |
| AGE RANGE               | 3+                    |  |
| SPARE PART AVAILABILITY | 2-4 WEEKS             |  |