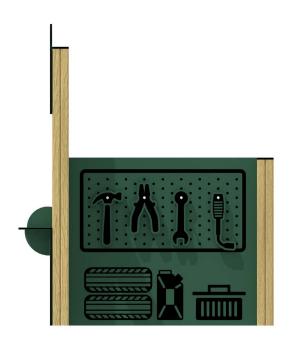

## GARAGE PLAYTOWN PANEL

creative Play

PP102

\*Measurements in millimetres

| PRODUCT INFORMATION     |                       |  |
|-------------------------|-----------------------|--|
| PRODUCT CODE            | PP102                 |  |
| DIMENSIONS LXWXH        | 1.83M X 1.21M X 1.65M |  |
| AGE RANGE               | 3+                    |  |
| SPARE PART AVAILABILITY | 2-4 WEEKS             |  |