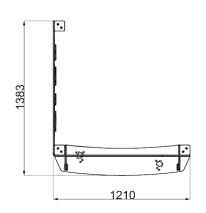

## GARAGE PLAYTOWN PANEL

creative Play

PP102

\*Measurements in millimetres

| PRODUCT INFORMATION     |                       |  |
|-------------------------|-----------------------|--|
| PRODUCT CODE            | PP102                 |  |
| DIMENSIONS LXWXH        | 1.83M X 1.21M X 1.65M |  |
| AGE RANGE               | 3+                    |  |
| SPARE PART AVAILABILITY | 2-4 WEEKS             |  |