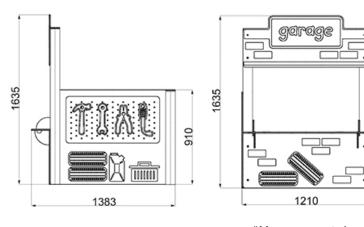

## GARAGE PLAYTOWN PANEL

creative Play

PP102

\*Measurements in millimetres

| PRODUCT INFORMATION     |                       |  |
|-------------------------|-----------------------|--|
| PRODUCT CODE            | PP102                 |  |
| DIMENSIONS LXWXH        | 1.83M X 1.21M X 1.65M |  |
| AGE RANGE               | 3+                    |  |
| SPARE PART AVAILABILITY | 2-4 WEEKS             |  |