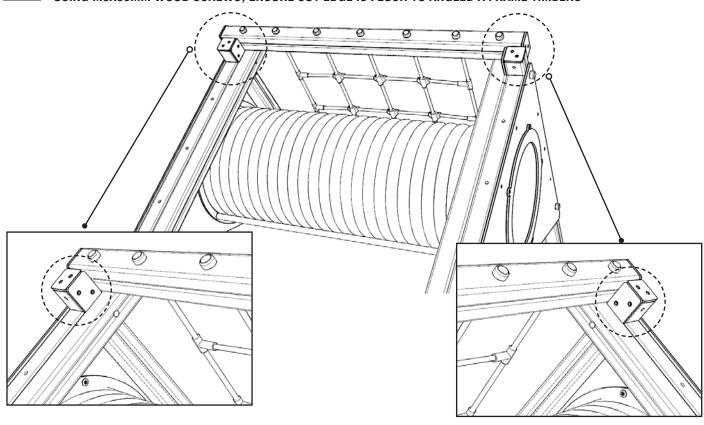

### REPEAT STEPS 1-3 FOR THE OPPOSITE SIDE

USING TORKTAINERS, 274.M12X220 / 656.M12 / 102003-01-M12 / M8X180MM WOOD SCREWS

pg 8 of 12 REF: CH150

#### FURTHER FASTEN PLAYTEC TRIANGLE TO TIMBERS

USING 12X M8X80MM WOOD SCREWS (6 PER SIDE) IN HOLES SHOWN BELOW