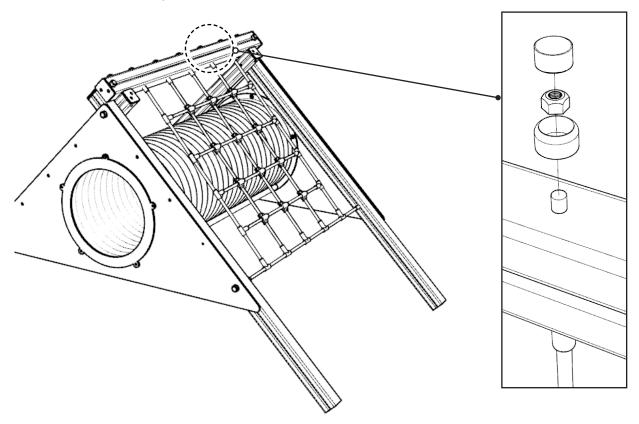

#### ATTACH CH150a/b/c TIMBERS TO A PLAYTEC TRIANGLE

USING 274.M12X220 / 656.M12 / 102003-01 - M12 / M8X180MM WOOD SCREWS

#### **NOTES:**

CONSTRUCT MAIN ASSEMBLY <u>BEFORE</u> LAYING CONCRETE FOUNDATIONS - STEP 6 SCREW BOTTOM OF CH150b & CH150c TIMBERS TOGETHER USING 180 WOOD SCREWS (SEE FIG. 1)

## POSITON TWINWALL TUBE TO PLAYTEC TRIANGLE WITH OUTER & INNER WASHERS USING 3 TORKTAINERS 4B/N3 IN HOLES SHOWN BELOW

pg 7 of 12 REF: CH150

#### SECURE GALV BARS & THREAD BAR TO PLAYTEC TRIANGLE TO HOLES SHOWN

USING - 656.M12 / 102003-01-M12

4