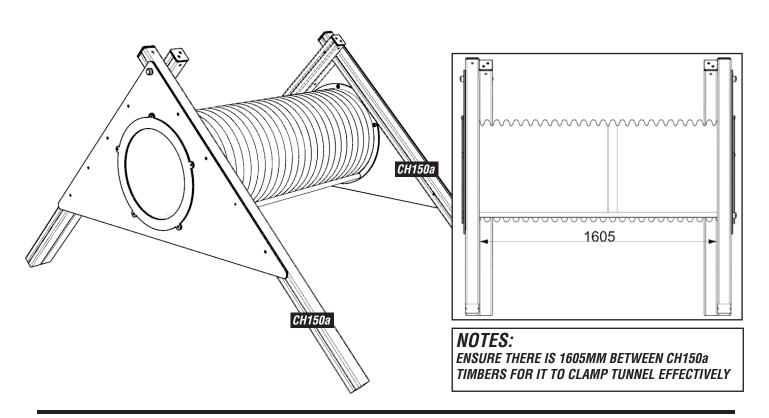

### REPEAT STEPS 1-3 FOR THE OPPOSITE SIDE

USING TORKTAINERS, 274.M12X220 / 656.M12 / 102003-01-M12 / M8X180MM WOOD SCREWS

pg 8 of 12 REF: CH150

#### FURTHER FASTEN PLAYTEC TRIANGLE TO TIMBERS

USING 12X M8X80MM WOOD SCREWS (6 PER SIDE) IN HOLES SHOWN BELOW