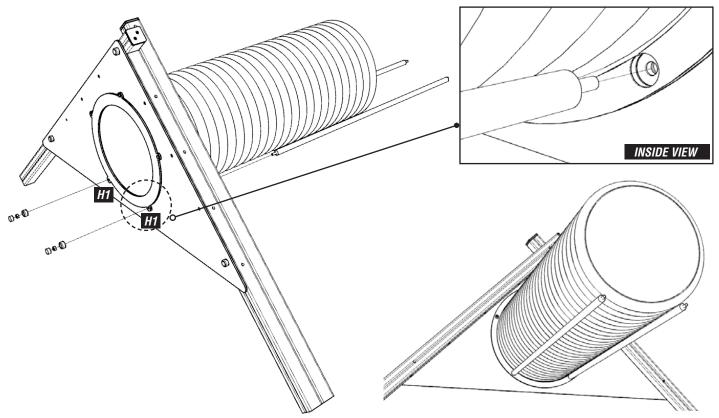

#### ATTACH CH150a/b/c TIMBERS TO A PLAYTEC TRIANGLE

USING 274.M12X220 / 656.M12 / 102003-01 - M12 / M8X180MM WOOD SCREWS

#### **NOTES:**

CONSTRUCT MAIN ASSEMBLY <u>BEFORE</u> LAYING CONCRETE FOUNDATIONS - STEP 6 SCREW BOTTOM OF CH150b & CH150c TIMBERS TOGETHER USING 180 WOOD SCREWS (SEE FIG. 1)

## POSITON TWINWALL TUBE TO PLAYTEC TRIANGLE WITH OUTER & INNER WASHERS USING 3 TORKTAINERS 4B/N3 IN HOLES SHOWN BELOW

pg 7 of 12 REF: CH150