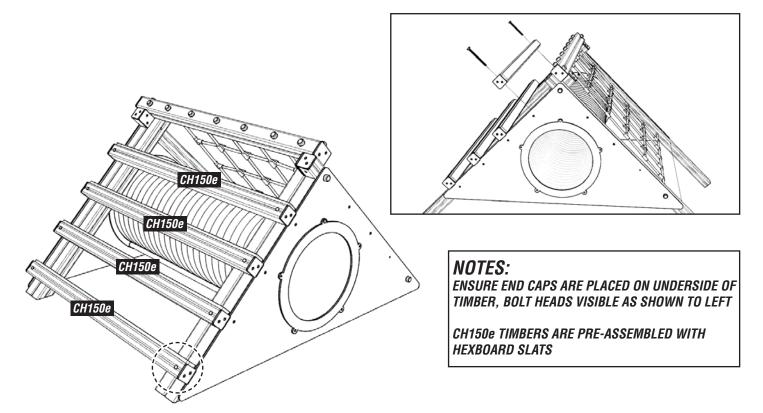

### ATTACH CH150e TIMBERS TO A FRAME HOLES SHOWN

USING 274.M12X200 / 656.M12 / 102003-01-M12

pg 11 of 12 REF: CH150

pg 12 of 12 REF: CH150