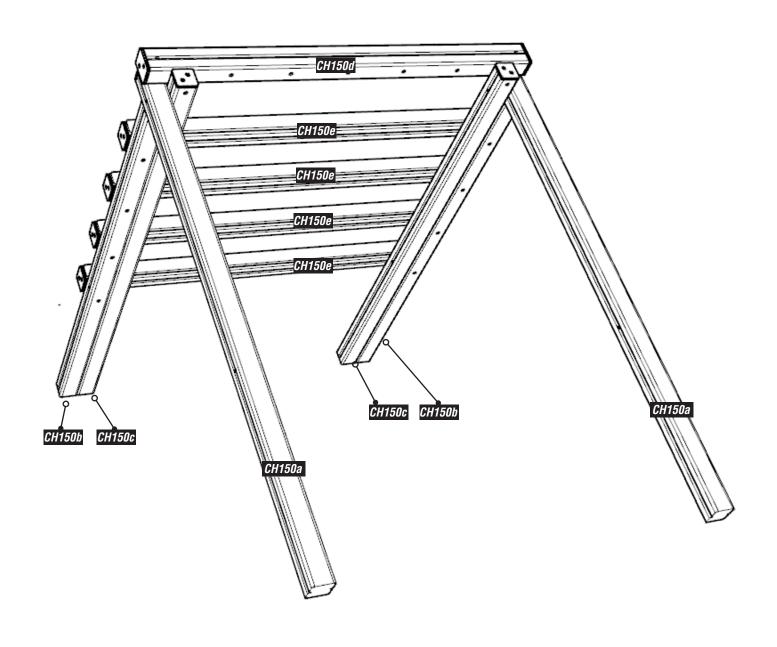

#### ATTACH CH150a/b/c TIMBERS TO A PLAYTEC TRIANGLE

USING 274.M12X220 / 656.M12 / 102003-01 - M12 / M8X180MM WOOD SCREWS

#### **NOTES:**

CONSTRUCT MAIN ASSEMBLY <u>BEFORE</u> LAYING CONCRETE FOUNDATIONS - STEP 6 SCREW BOTTOM OF CH150b & CH150c TIMBERS TOGETHER USING 180 WOOD SCREWS (SEE FIG. 1)

### REPEAT STEPS 1-3 FOR THE OPPOSITE SIDE

USING TORKTAINERS, 274.M12X220 / 656.M12 / 102003-01-M12 / M8X180MM WOOD SCREWS

pg 8 of 12 REF: CH150

#### FURTHER FASTEN PLAYTEC TRIANGLE TO TIMBERS

USING 12X M8X80MM WOOD SCREWS (6 PER SIDE) IN HOLES SHOWN BELOW

## 6 ATTACH CH150d TIMBER TO A FRAME AS SHOWN

USING 274.M12X200 / 274.M12X230 / 656.M12 / 102003-01-M12

REF: CH150 pg 9 of 12