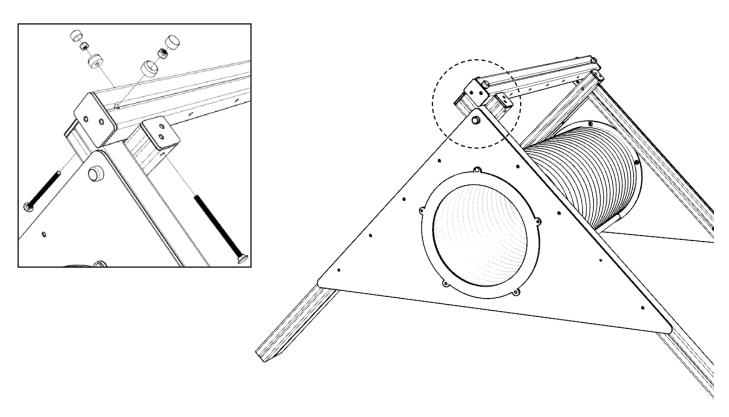

#### SECURE GALV BARS & THREAD BAR TO PLAYTEC TRIANGLE TO HOLES SHOWN

USING - 656.M12 / 102003-01-M12

4