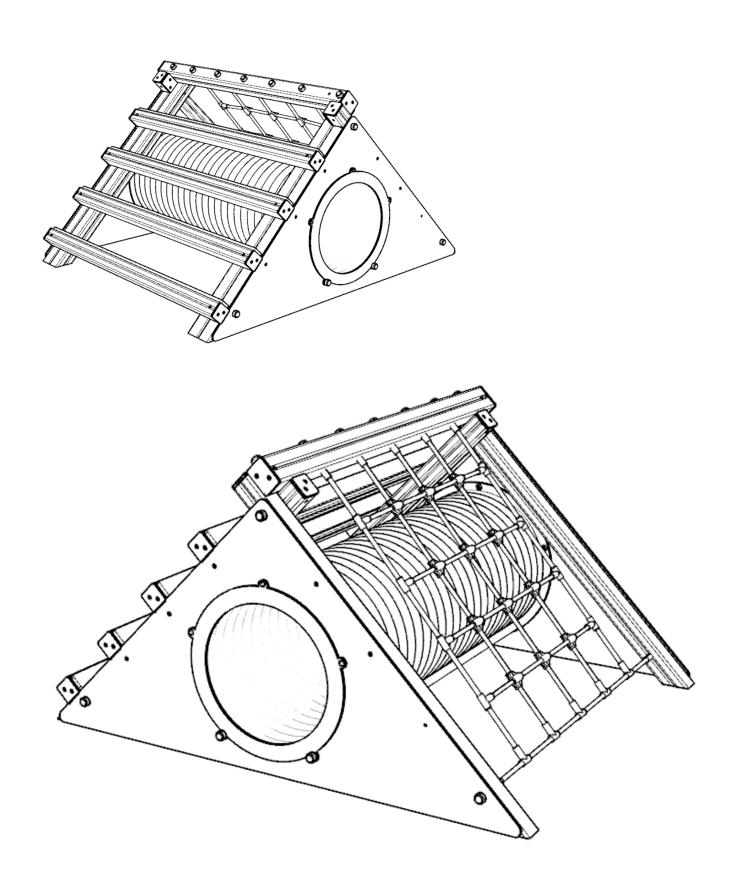

# **CH150 - A FRAME TUNNEL**Installation Instructions

pg 1 of 12 17.06.2019 REF: CH150

**TIMBERS** 

pg 2 of 12 REF: CH150

# **CH150 - A FRAME TUNNEL**Installation Instructions

pg 3 of 12 17.06.2019 REF: CH150

# **CH150 - A FRAME TUNNEL**Installation Instructions

pg 4 of 12 17.06.2019 REF: CH150

pg 5 of 12 REF: CH150

---- = MINIMUM SPACE ---- = SURFACE AREA

pg 6 of 12 REF: CH150