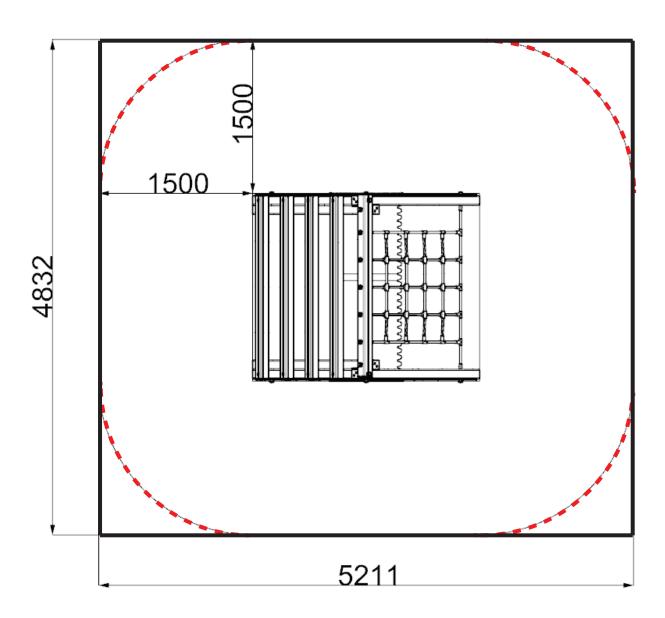

# **CH150 - A FRAME TUNNEL**Installation Instructions

pg 4 of 12 17.06.2019 REF: CH150

pg 5 of 12 REF: CH150

---- = MINIMUM SPACE ---- = SURFACE AREA

pg 6 of 12 REF: CH150