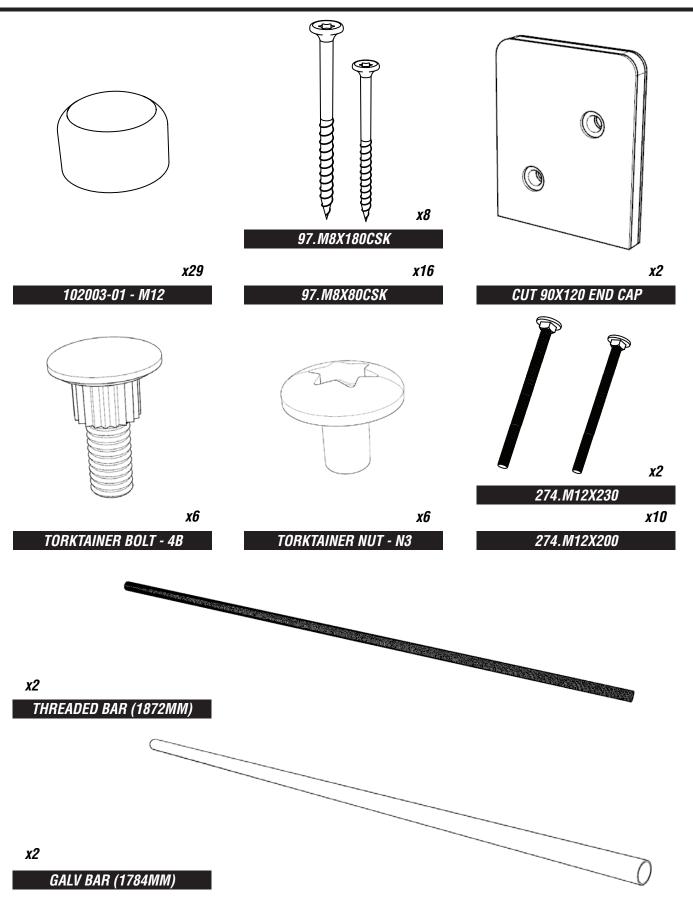

### ATTACH CARGO NET TO CH150d TIMBER

USING 656.M12 / 102003-01

ATTACH CUT END CAPS TO FACES OF CH150a TIMBERS SHOWN BELOW USING M8X80MM WOOD SCREWS, ENSURE CUT EDGE IS FLUSH TO ANGLED A FRAME TIMBERS

pg 10 of 12 REF: CH150

### ATTACH CH150e TIMBERS TO A FRAME HOLES SHOWN

USING 274.M12X200 / 656.M12 / 102003-01-M12

pg 11 of 12 REF: CH150

pg 12 of 12 REF: CH150