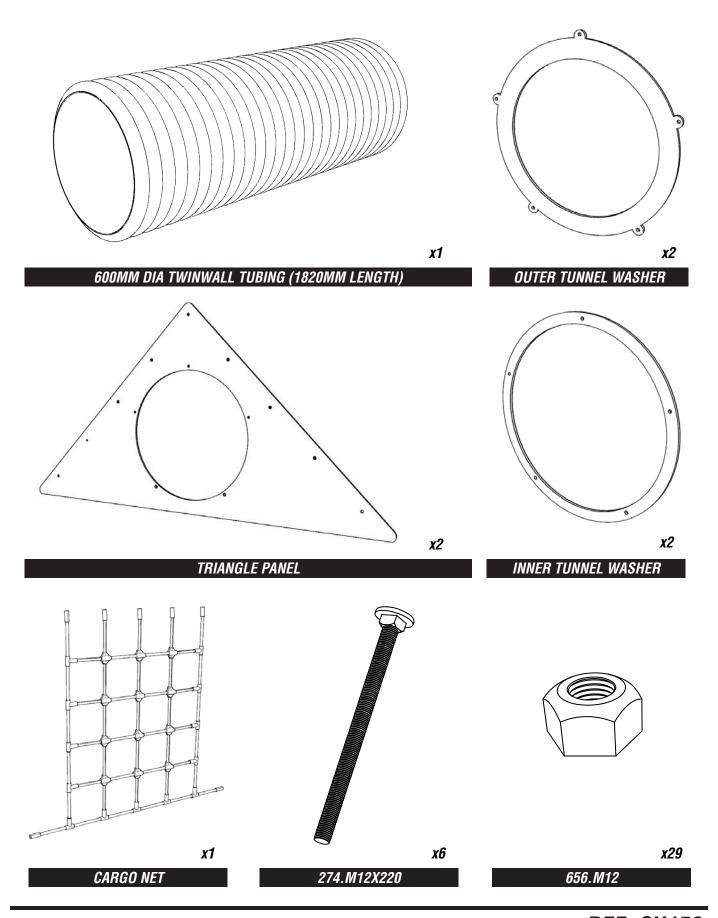

## POSITON TWINWALL TUBE TO PLAYTEC TRIANGLE WITH OUTER & INNER WASHERS USING 3 TORKTAINERS 4B/N3 IN HOLES SHOWN BELOW

pg 7 of 12 REF: CH150

#### SECURE GALV BARS & THREAD BAR TO PLAYTEC TRIANGLE TO HOLES SHOWN

USING - 656.M12 / 102003-01-M12

4