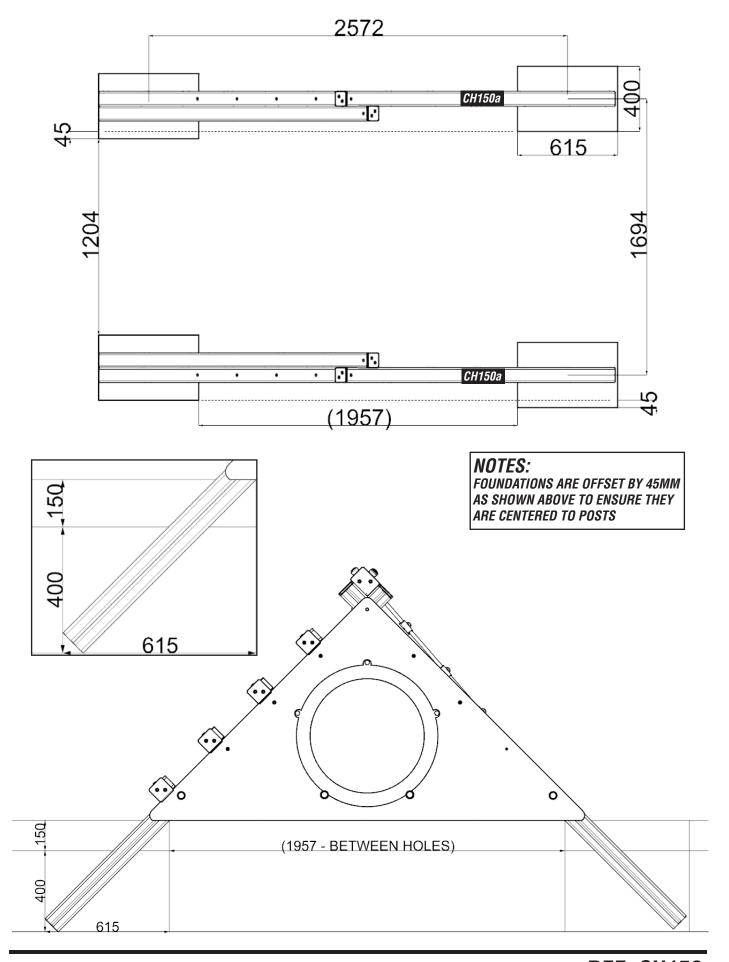

# **CH150 - A FRAME TUNNEL**Installation Instructions

pg 1 of 12 17.06.2019 REF: CH150

**TIMBERS** 

pg 2 of 12 REF: CH150

# **CH150 - A FRAME TUNNEL**Installation Instructions

pg 3 of 12 17.06.2019 REF: CH150

#### **NOTES:**

CONSTRUCT MAIN ASSEMBLY <u>BEFORE</u> LAYING CONCRETE FOUNDATIONS - STEP 6 SCREW BOTTOM OF CH150b & CH150c TIMBERS TOGETHER USING 180 WOOD SCREWS (SEE FIG. 1)