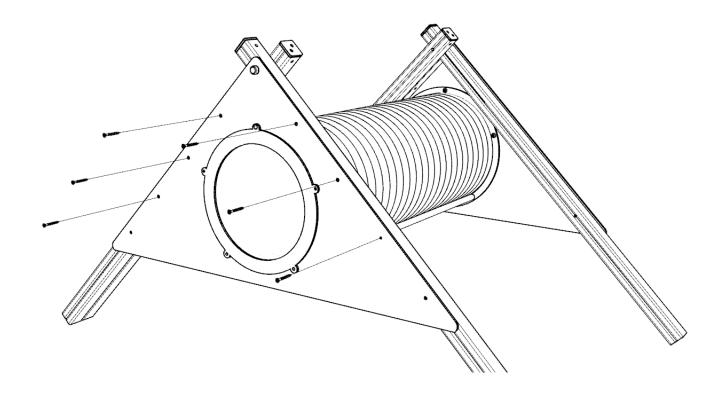

#### FURTHER FASTEN PLAYTEC TRIANGLE TO TIMBERS

USING 12X M8X80MM WOOD SCREWS (6 PER SIDE) IN HOLES SHOWN BELOW