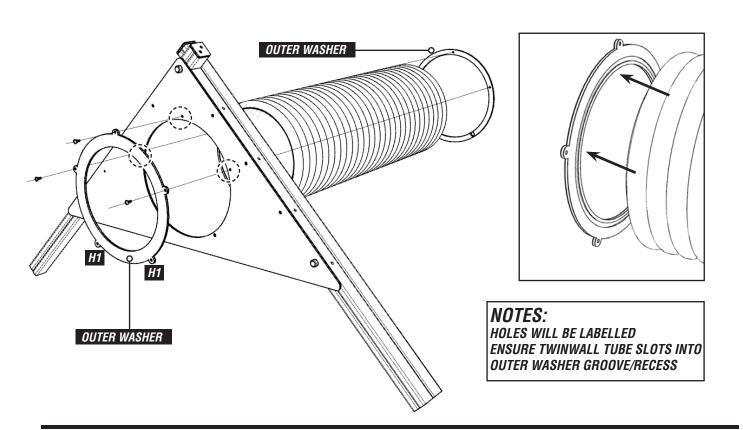

## POSITON TWINWALL TUBE TO PLAYTEC TRIANGLE WITH OUTER & INNER WASHERS USING 3 TORKTAINERS 4B/N3 IN HOLES SHOWN BELOW

pg 7 of 12 REF: CH150