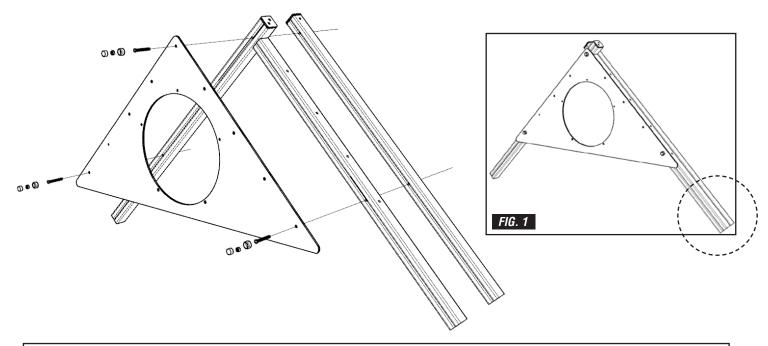

#### ATTACH CH150a/b/c TIMBERS TO A PLAYTEC TRIANGLE

USING 274.M12X220 / 656.M12 / 102003-01 - M12 / M8X180MM WOOD SCREWS

#### **NOTES:**

CONSTRUCT MAIN ASSEMBLY <u>BEFORE</u> LAYING CONCRETE FOUNDATIONS - STEP 6 SCREW BOTTOM OF CH150b & CH150c TIMBERS TOGETHER USING 180 WOOD SCREWS (SEE FIG. 1)