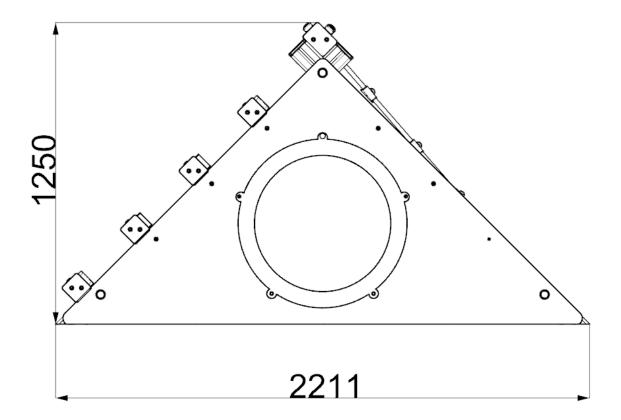

## POSITON TWINWALL TUBE TO PLAYTEC TRIANGLE WITH OUTER & INNER WASHERS USING 3 TORKTAINERS 4B/N3 IN HOLES SHOWN BELOW

pg 7 of 12 REF: CH150

## 3

#### SECURE GALV BARS & THREAD BAR TO PLAYTEC TRIANGLE TO HOLES SHOWN

USING - 656.M12 / 102003-01-M12

4