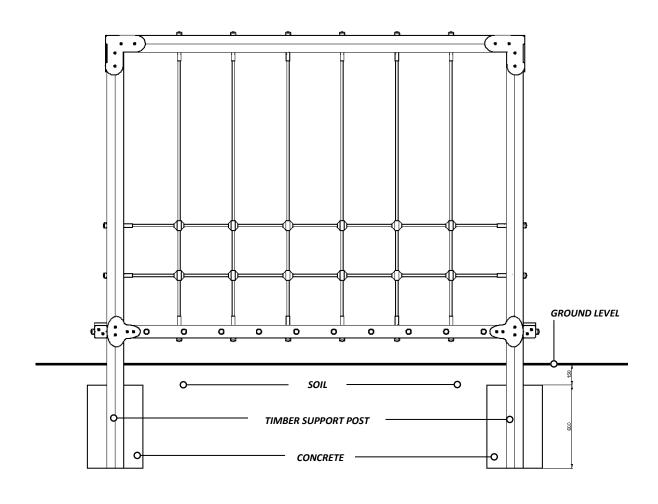

# **NET TUNNEL**Installation Instructions





pg 1 of 9

**REF: CH123 - NET TUNNEL** 

### Parts required



### Parts required



## TOOLS required



#### Foundation details





## ----= MINIMUM SPACE ----= SURFACING AREA



### Assembly instructions



#### Attach the STEPS to the Timber (NT1)

Using M12 CUP SQUARE BOLTS / NYLOCS / END CAPS



2

#### Attach the SIDE SECTION to the Timber (NT1)

Using BRASS SCREWS



### Assembly instructions

## 3

#### Attach the TOP SECTIONS to the Timber (NT1)

Using BRASS SCREWS



## 4

#### Attach the NET BOTTOM

Using NYLOCS / END CAPS



### Assembly instructions

## 5

#### Attach the NET SIDES

Using NYLOCS / END CAPS



#### Additional dimensions