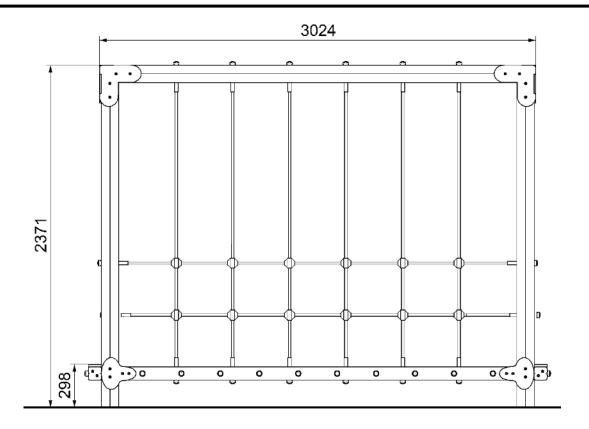

# **NET TUNNEL**Installation Instructions





pg 1 of 9

**REF: CH123 - NET TUNNEL** 

### Parts required



### Parts required



## TOOLS required



#### Foundation details





## ----= MINIMUM SPACE ----= SURFACING AREA



### Assembly instructions



#### Attach the STEPS to the Timber (NT1)

Using M12 CUP SQUARE BOLTS / NYLOCS / END CAPS



2

#### Attach the SIDE SECTION to the Timber (NT1)

Using BRASS SCREWS



### Assembly instructions

## 3

#### Attach the TOP SECTIONS to the Timber (NT1)

Using BRASS SCREWS



## 4

#### Attach the NET BOTTOM

Using NYLOCS / END CAPS



### Assembly instructions

## 5

#### Attach the NET SIDES

Using NYLOCS / END CAPS



#### Additional dimensions