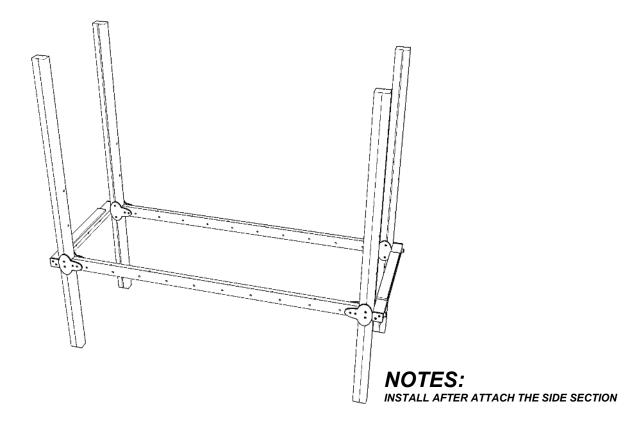

#### Attach the STEPS to the Timber (NT1)

Using M12 CUP SQUARE BOLTS / NYLOCS / END CAPS

2

#### Attach the SIDE SECTION to the Timber (NT1)

Using BRASS SCREWS