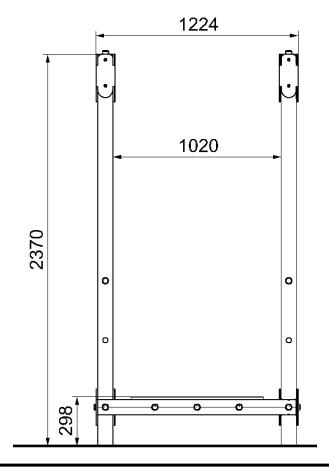

# **NET TUNNEL**Installation Instructions





pg 1 of 9

**REF: CH123 - NET TUNNEL** 

### Parts required



### Parts required



## TOOLS required



#### Foundation details





## ----= MINIMUM SPACE ----= SURFACING AREA



### Assembly instructions



#### Attach the STEPS to the Timber (NT1)

Using M12 CUP SQUARE BOLTS / NYLOCS / END CAPS



2

#### Attach the SIDE SECTION to the Timber (NT1)

Using BRASS SCREWS



### Assembly instructions

## 3

#### Attach the TOP SECTIONS to the Timber (NT1)

Using BRASS SCREWS



## 4

#### Attach the NET BOTTOM

Using NYLOCS / END CAPS



### Assembly instructions

## 5

#### Attach the NET SIDES

Using NYLOCS / END CAPS



#### Additional dimensions