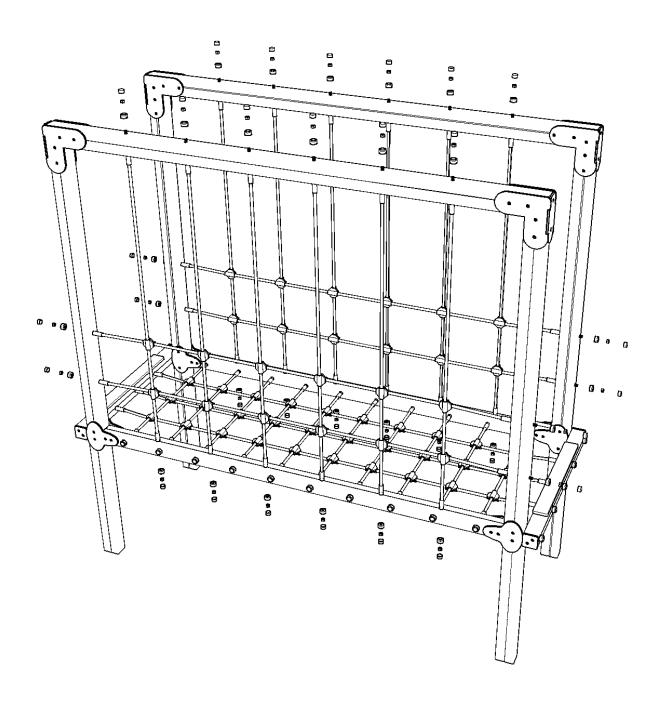

# **NET TUNNEL**Installation Instructions





pg 1 of 9

**REF: CH123 - NET TUNNEL** 

### Parts required



### Parts required



## TOOLS required



#### Foundation details





## ----= MINIMUM SPACE ----= SURFACING AREA



### Assembly instructions



#### Attach the STEPS to the Timber (NT1)

Using M12 CUP SQUARE BOLTS / NYLOCS / END CAPS



2

#### Attach the SIDE SECTION to the Timber (NT1)

Using BRASS SCREWS



### Assembly instructions

## 3

#### Attach the TOP SECTIONS to the Timber (NT1)

Using BRASS SCREWS



## 4

#### Attach the NET BOTTOM

Using NYLOCS / END CAPS



### Assembly instructions

## 5

#### Attach the NET SIDES

Using NYLOCS / END CAPS



#### Additional dimensions