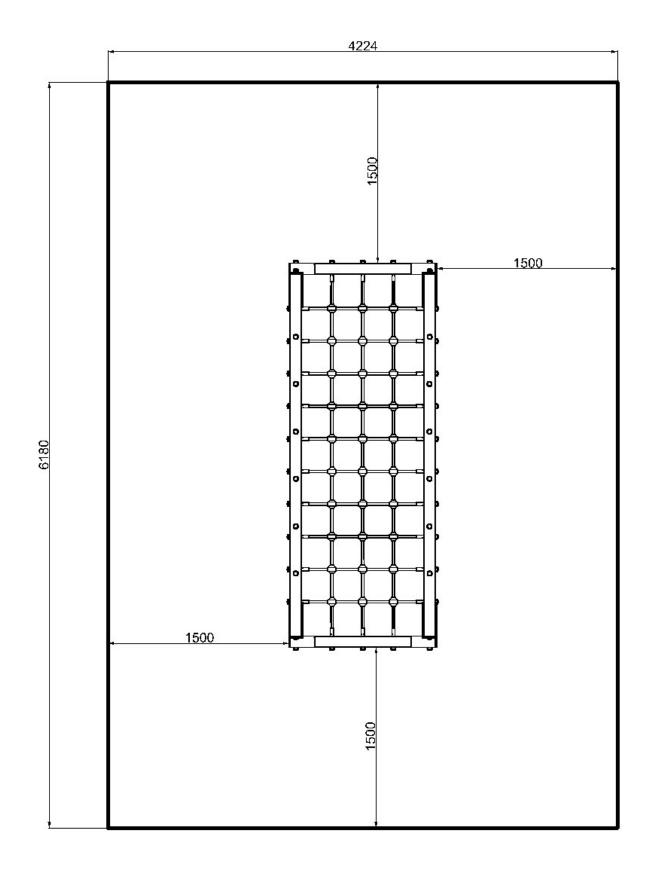

# **NET TUNNEL**Installation Instructions





pg 1 of 9

**REF: CH123 - NET TUNNEL** 

### Parts required



### Parts required



## TOOLS required



#### Foundation details





## ----= MINIMUM SPACE ----= SURFACING AREA



### Assembly instructions



#### Attach the STEPS to the Timber (NT1)

Using M12 CUP SQUARE BOLTS / NYLOCS / END CAPS



2

#### Attach the SIDE SECTION to the Timber (NT1)

Using BRASS SCREWS



### Assembly instructions

## 3

#### Attach the TOP SECTIONS to the Timber (NT1)

Using BRASS SCREWS



## 4

#### Attach the NET BOTTOM

Using NYLOCS / END CAPS



### Assembly instructions

## 5

#### Attach the NET SIDES

Using NYLOCS / END CAPS



#### Additional dimensions