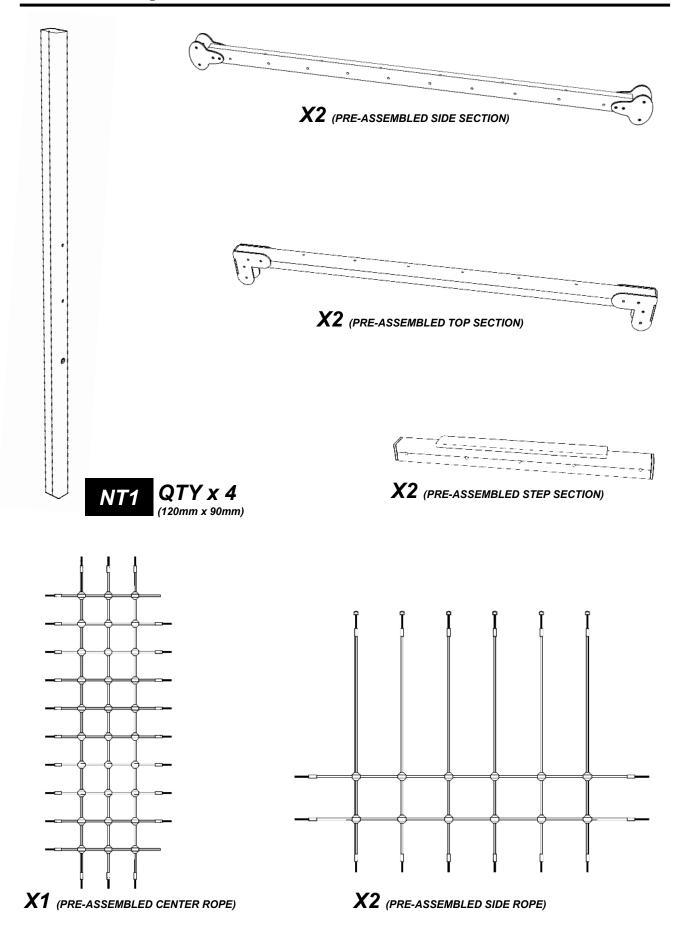

# **NET TUNNEL**Installation Instructions





pg 1 of 9

**REF: CH123 - NET TUNNEL** 

### Parts required



### Parts required



## TOOLS required



#### Foundation details





## ----= MINIMUM SPACE ----= SURFACING AREA



### Assembly instructions



#### Attach the STEPS to the Timber (NT1)

Using M12 CUP SQUARE BOLTS / NYLOCS / END CAPS



2

#### Attach the SIDE SECTION to the Timber (NT1)

Using BRASS SCREWS



### Assembly instructions

## 3

#### Attach the TOP SECTIONS to the Timber (NT1)

Using BRASS SCREWS



## 4

#### Attach the NET BOTTOM

Using NYLOCS / END CAPS



### Assembly instructions

## 5

#### Attach the NET SIDES

Using NYLOCS / END CAPS



#### Additional dimensions