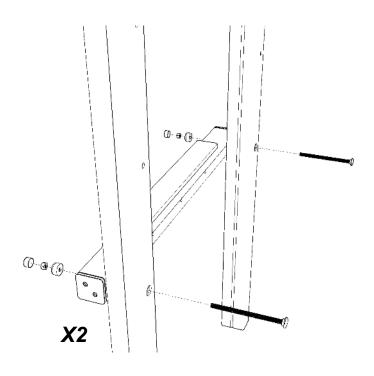

#### Attach the STEPS to the Timber (NT1)

Using M12 CUP SQUARE BOLTS / NYLOCS / END CAPS

2