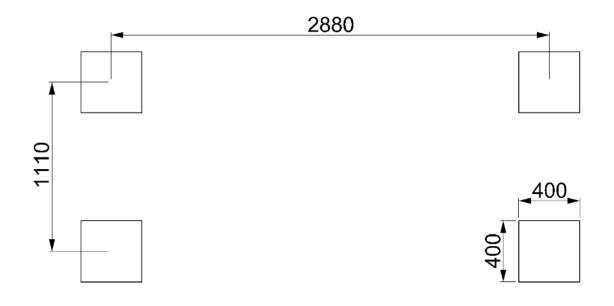

# **NET TUNNEL**Installation Instructions





pg 1 of 9

**REF: CH123 - NET TUNNEL** 

### Parts required



### Parts required



## TOOLS required



#### Foundation details





## ----= MINIMUM SPACE ----= SURFACING AREA



### Assembly instructions



#### Attach the STEPS to the Timber (NT1)

Using M12 CUP SQUARE BOLTS / NYLOCS / END CAPS



2

#### Attach the SIDE SECTION to the Timber (NT1)

Using BRASS SCREWS



### Assembly instructions

## 3

#### Attach the TOP SECTIONS to the Timber (NT1)

Using BRASS SCREWS



## 4

#### Attach the NET BOTTOM

Using NYLOCS / END CAPS



### Assembly instructions

## 5

#### Attach the NET SIDES

Using NYLOCS / END CAPS



#### Additional dimensions