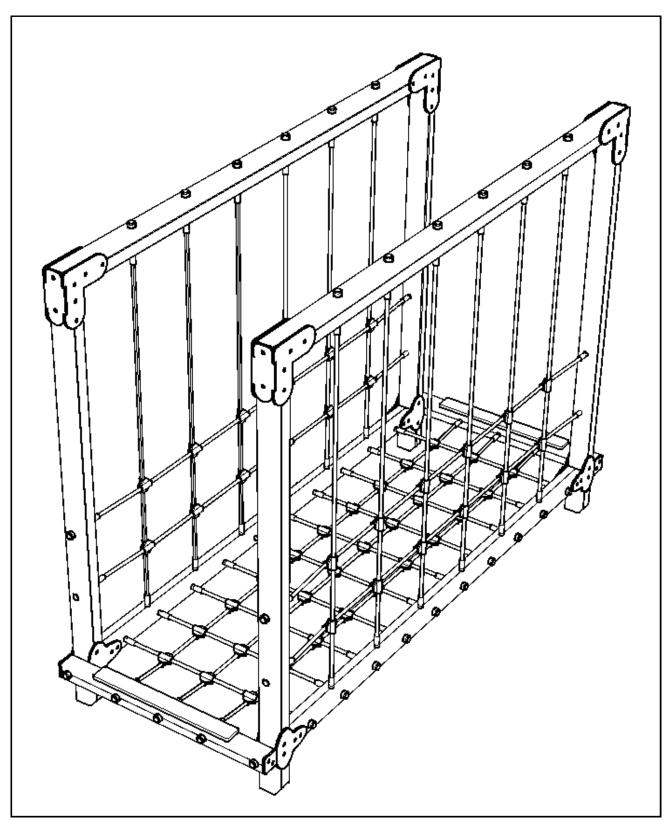

# **NET TUNNEL**Installation Instructions

pg 1 of 9

**REF: CH123 - NET TUNNEL** 

### Assembly instructions