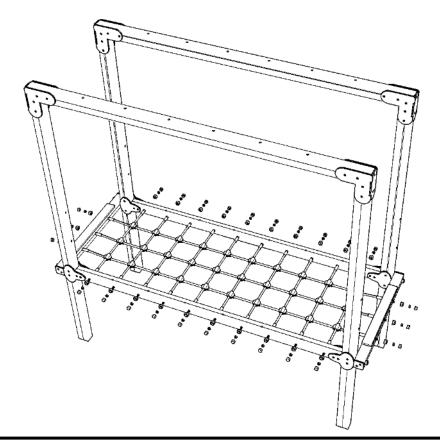

# **NET TUNNEL**Installation Instructions





pg 1 of 9

**REF: CH123 - NET TUNNEL** 

### Parts required



### Parts required



## TOOLS required



#### Foundation details





## ----= MINIMUM SPACE ----= SURFACING AREA



### Assembly instructions



#### Attach the STEPS to the Timber (NT1)

Using M12 CUP SQUARE BOLTS / NYLOCS / END CAPS



2

#### Attach the SIDE SECTION to the Timber (NT1)

Using BRASS SCREWS



### Assembly instructions

## 3

#### Attach the TOP SECTIONS to the Timber (NT1)

Using BRASS SCREWS



## 4

#### Attach the NET BOTTOM

Using NYLOCS / END CAPS



### Assembly instructions

## 5

#### Attach the NET SIDES

Using NYLOCS / END CAPS



#### Additional dimensions