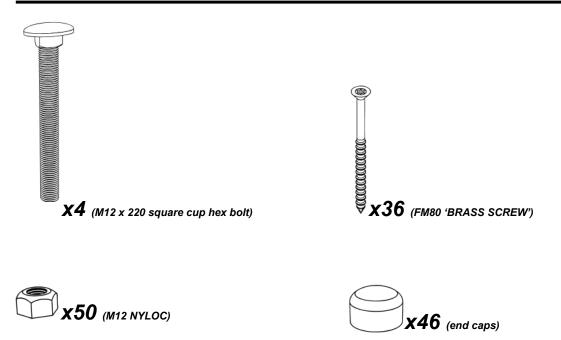

# **NET TUNNEL**Installation Instructions





pg 1 of 9

**REF: CH123 - NET TUNNEL** 

### Parts required



### Parts required



## TOOLS required



#### Foundation details





## ----= MINIMUM SPACE ----= SURFACING AREA



### Assembly instructions



#### Attach the STEPS to the Timber (NT1)

Using M12 CUP SQUARE BOLTS / NYLOCS / END CAPS



2

#### Attach the SIDE SECTION to the Timber (NT1)

Using BRASS SCREWS



### Assembly instructions

## 3

#### Attach the TOP SECTIONS to the Timber (NT1)

Using BRASS SCREWS



## 4

#### Attach the NET BOTTOM

Using NYLOCS / END CAPS



### Assembly instructions

## 5

#### Attach the NET SIDES

Using NYLOCS / END CAPS



#### Additional dimensions