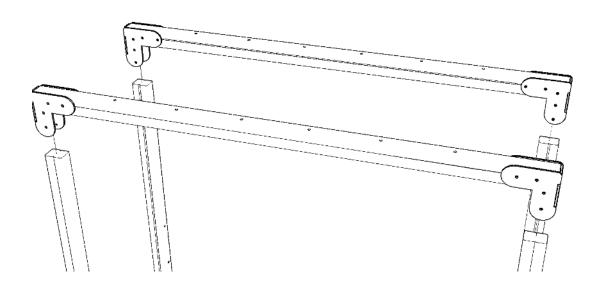

# **NET TUNNEL**Installation Instructions





pg 1 of 9

**REF: CH123 - NET TUNNEL** 

### Parts required



### Parts required



## TOOLS required



#### Foundation details





## ----= MINIMUM SPACE ----= SURFACING AREA



### Assembly instructions



#### Attach the STEPS to the Timber (NT1)

Using M12 CUP SQUARE BOLTS / NYLOCS / END CAPS



2

#### Attach the SIDE SECTION to the Timber (NT1)

Using BRASS SCREWS



### Assembly instructions

## 3

#### Attach the TOP SECTIONS to the Timber (NT1)

Using BRASS SCREWS



## 4

#### Attach the NET BOTTOM

Using NYLOCS / END CAPS



### Assembly instructions

## 5

#### Attach the NET SIDES

Using NYLOCS / END CAPS



#### Additional dimensions