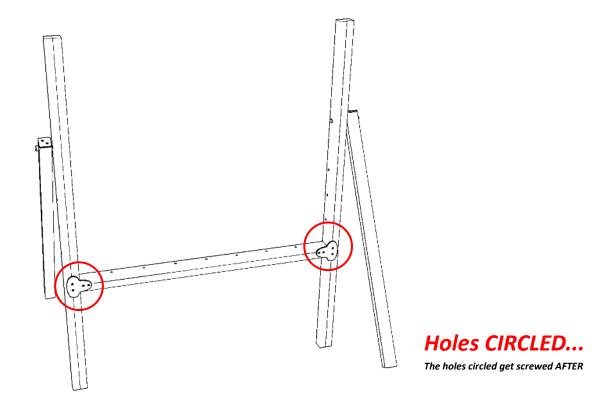

#### Attach the ROPE

Using NYLOCS / END CAPS

#### Attach the BOTTOM PIECE to the Timber (JNC3)

Using BRASS SCREWS