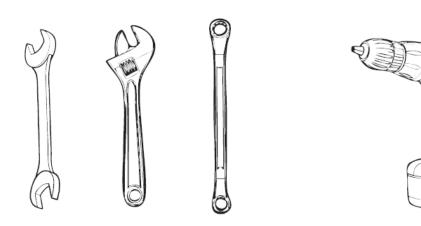

# JUNIOR CLIMBING NET Installation Instructions







### Parts required







## TOOLS required



### Foundation details



# Surfacing details

#### ----= MINIMUM SPACE ----= = SURFACING AREA



### Assembly instructions

# 1

#### Attach the Timber (JCN4) to the Timber (JCN3)

Using M12 CUP SQUARE BOLTS / NYLOCS / END CAPS



2

#### Install the timbers (JCN4 and JCN3)







3

#### Position the Timber (JCN2)



4

#### Attach the TOP PIECE to the Timber (JNC3)

Using BRASS SCREWS



## Assembly instructions

# 5

#### Attach the ROPE

Using NYLOCS / END CAPS



# Assembly instructions

# 6

#### Attach the BOTTOM PIECE to the Timber (JNC3)

Using BRASS SCREWS