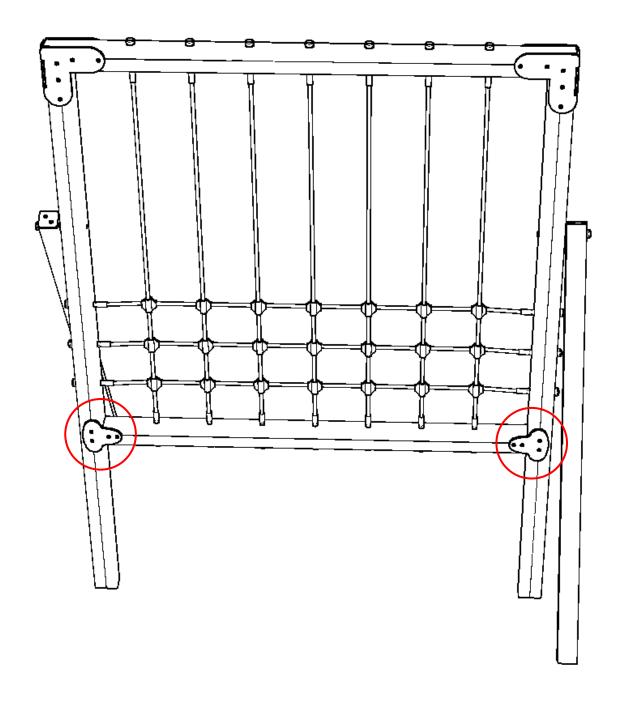

# JUNIOR CLIMBING NET Installation Instructions







### Parts required







## TOOLS required



### Foundation details



# Surfacing details

#### ----= MINIMUM SPACE ----= = SURFACING AREA



### Assembly instructions

# 1

#### Attach the Timber (JCN4) to the Timber (JCN3)

Using M12 CUP SQUARE BOLTS / NYLOCS / END CAPS



2

#### Install the timbers (JCN4 and JCN3)







3

#### Position the Timber (JCN2)



4

#### Attach the TOP PIECE to the Timber (JNC3)

Using BRASS SCREWS



## Assembly instructions

# 5

#### Attach the ROPE

Using NYLOCS / END CAPS



# Assembly instructions

# 6

#### Attach the BOTTOM PIECE to the Timber (JNC3)

Using BRASS SCREWS