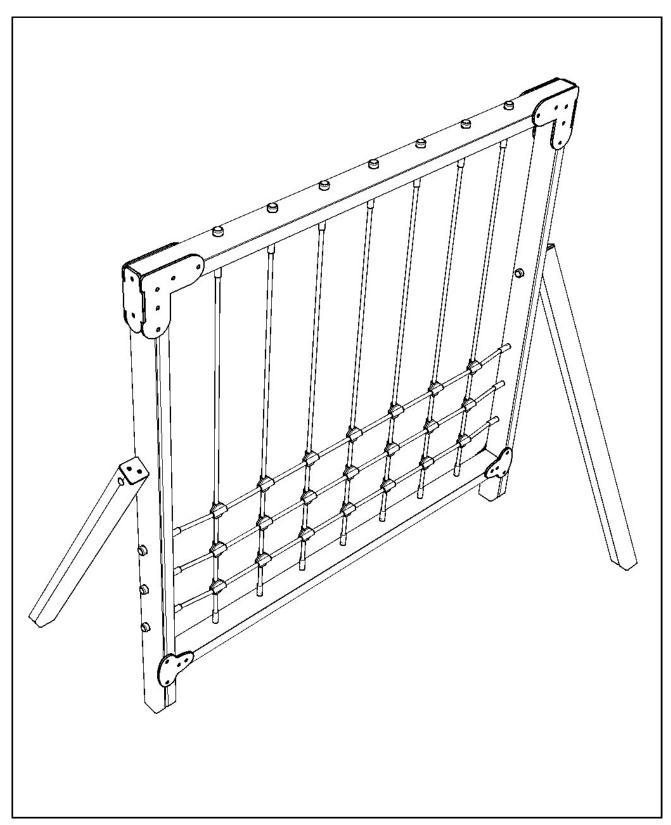

# 1

#### Attach the Timber (JCN4) to the Timber (JCN3)

Using M12 CUP SQUARE BOLTS / NYLOCS / END CAPS

2

#### Install the timbers (JCN4 and JCN3)

3

#### Position the Timber (JCN2)

4

#### Attach the TOP PIECE to the Timber (JNC3)

Using BRASS SCREWS

# 5

#### Attach the ROPE

Using NYLOCS / END CAPS

# 6

#### Attach the BOTTOM PIECE to the Timber (JNC3)

Using BRASS SCREWS