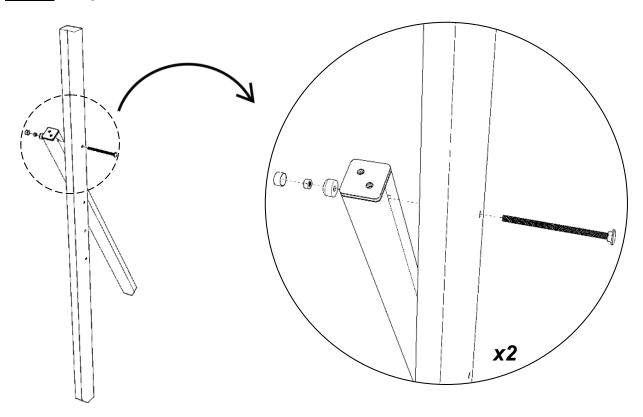

#### Attach the Timber (JCN4) to the Timber (JCN3)

Using M12 CUP SQUARE BOLTS / NYLOCS / END CAPS

2