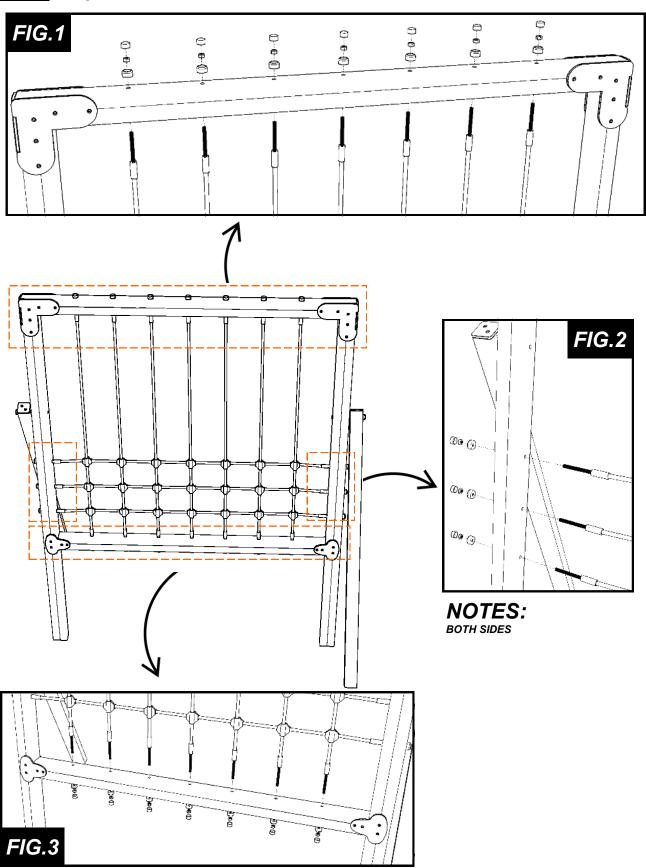

# 5

#### Attach the ROPE

Using NYLOCS / END CAPS

# 6

#### Attach the BOTTOM PIECE to the Timber (JNC3)

Using BRASS SCREWS