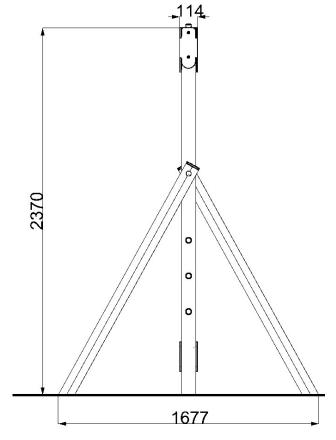

# 1

#### Attach the Timber (JCN4) to the Timber (JCN3)

Using M12 CUP SQUARE BOLTS / NYLOCS / END CAPS

2