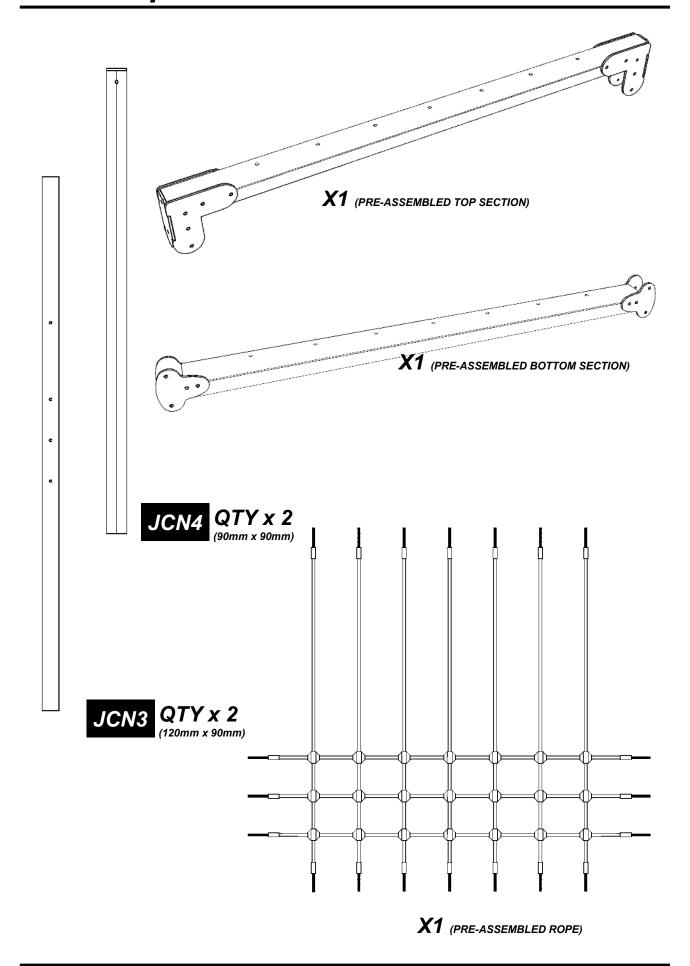

### Parts required

#### Attach the Timber (JCN4) to the Timber (JCN3)

Using M12 CUP SQUARE BOLTS / NYLOCS / END CAPS

2

#### Install the timbers (JCN4 and JCN3)

3

#### Position the Timber (JCN2)

4

#### Attach the TOP PIECE to the Timber (JNC3)

Using BRASS SCREWS

#### Attach the ROPE

Using NYLOCS / END CAPS