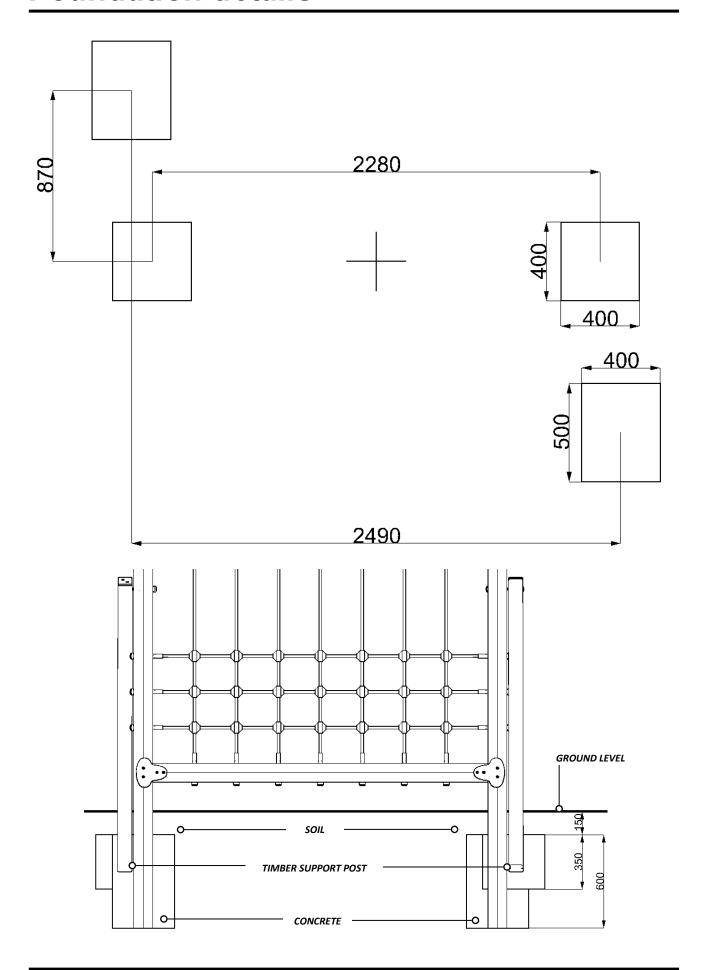

# JUNIOR CLIMBING NET Installation Instructions







### Parts required







## TOOLS required



### Foundation details



# Surfacing details

#### ----= MINIMUM SPACE ----= = SURFACING AREA



### Assembly instructions

# 1

#### Attach the Timber (JCN4) to the Timber (JCN3)

Using M12 CUP SQUARE BOLTS / NYLOCS / END CAPS



2

#### Install the timbers (JCN4 and JCN3)







3

#### Position the Timber (JCN2)



4

#### Attach the TOP PIECE to the Timber (JNC3)

Using BRASS SCREWS



## Assembly instructions

# 5

#### Attach the ROPE

Using NYLOCS / END CAPS



# Assembly instructions

# 6

#### Attach the BOTTOM PIECE to the Timber (JNC3)

Using BRASS SCREWS