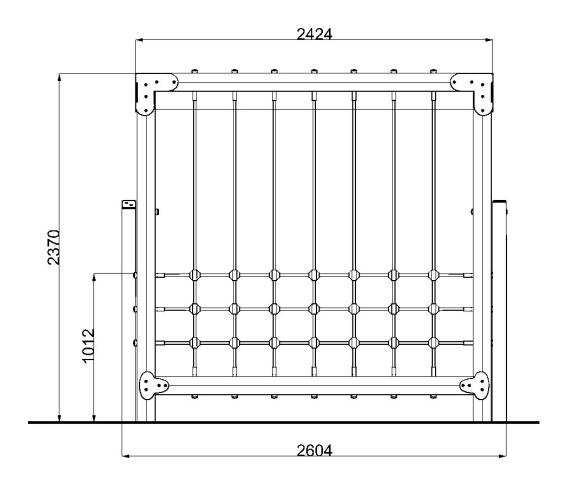

### Foundation details

# Surfacing details

#### ----= MINIMUM SPACE ----= = SURFACING AREA