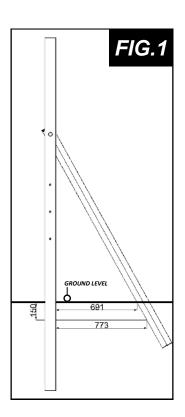

### Foundation details

# Surfacing details

#### ----= MINIMUM SPACE ----= = SURFACING AREA