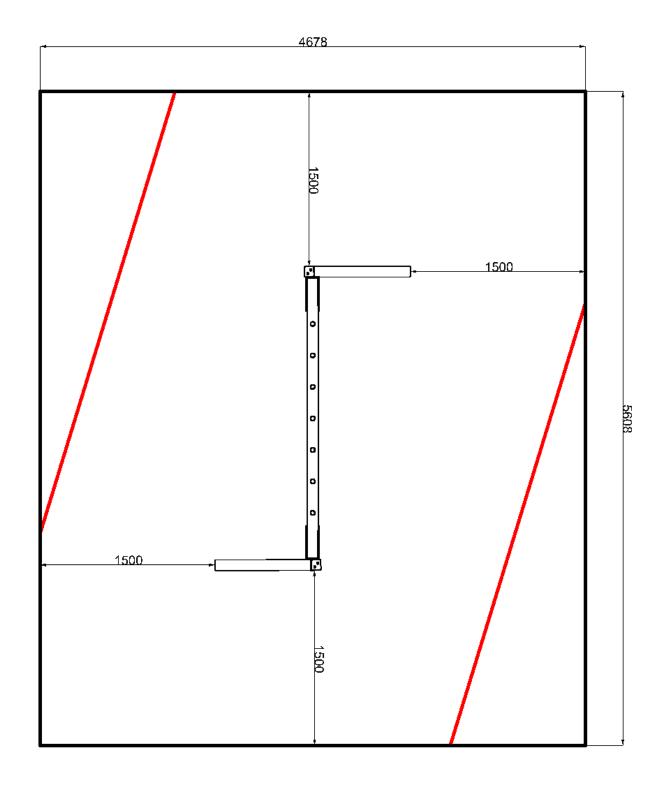

# JUNIOR CLIMBING NET Installation Instructions







### Parts required







## TOOLS required



### Foundation details



# Surfacing details

#### ----= MINIMUM SPACE ----= = SURFACING AREA



### Assembly instructions

# 1

#### Attach the Timber (JCN4) to the Timber (JCN3)

Using M12 CUP SQUARE BOLTS / NYLOCS / END CAPS



2

#### Install the timbers (JCN4 and JCN3)







3

#### Position the Timber (JCN2)



4

#### Attach the TOP PIECE to the Timber (JNC3)

Using BRASS SCREWS



## Assembly instructions

# 5

#### Attach the ROPE

Using NYLOCS / END CAPS



# Assembly instructions

# 6

#### Attach the BOTTOM PIECE to the Timber (JNC3)

Using BRASS SCREWS