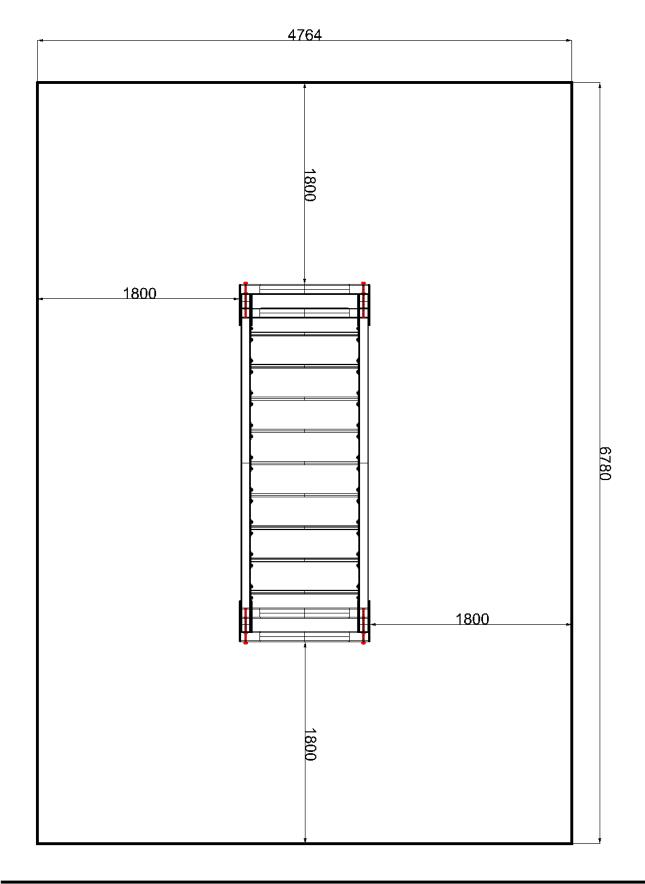

# **OVERHEAD LADDER**Installation Instructions





# Parts required



# TOOLS required



### Foundation details





# Surfacing details





# Assembly instructions



#### Install the timbers (OH2)





#### **ENSURE:**

The holes are facing the correct direction

2

#### Attach the pre-assembled STEP SECTION

using M12 CUP SQUARE BOLTS / NYLOCS / END CAPS



# Assembly instructions



### Attach the pre-assembled TOP SECTION

Using FM80 BRASS CREWS



**NOTES:** BOTH SIDES



#### Attach the BARS to the TOP SECTION

Using FM80 BRASS SCREWS/ END BLUE CAPS



# Assembly instructions



#### Attach the BARS to the TOP SECTION

Using FM80 BRASS SCREWS/ END BLUE CAPS



#### Note:

The first BAR at either end sit AGAINST the PLAYTEC L as shown above



#### Attach the remaining BARS to the TOP SECTION

Using FM80 BRASS SCREWS/ END BLUE CAPS



#### **NOTE:**

Distance between plates 137

### Additional dimensions