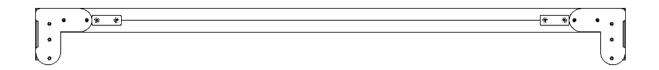

# **OVERHEAD LADDER**Installation Instructions





# Parts required



# TOOLS required



### Foundation details





# Surfacing details





# Assembly instructions



#### Install the timbers (OH2)





#### **ENSURE:**

The holes are facing the correct direction

2

#### Attach the pre-assembled STEP SECTION

using M12 CUP SQUARE BOLTS / NYLOCS / END CAPS



# Assembly instructions



### Attach the pre-assembled TOP SECTION

Using FM80 BRASS CREWS



**NOTES:** BOTH SIDES



#### Attach the BARS to the TOP SECTION

Using FM80 BRASS SCREWS/ END BLUE CAPS



# Assembly instructions



#### Attach the BARS to the TOP SECTION

Using FM80 BRASS SCREWS/ END BLUE CAPS



#### Note:

The first BAR at either end sit AGAINST the PLAYTEC L as shown above



#### Attach the remaining BARS to the TOP SECTION

Using FM80 BRASS SCREWS/ END BLUE CAPS



#### **NOTE:**

Distance between plates 137

### Additional dimensions