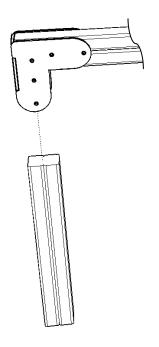

#### Note:

The first BAR at either end sit AGAINST the PLAYTEC L as shown above