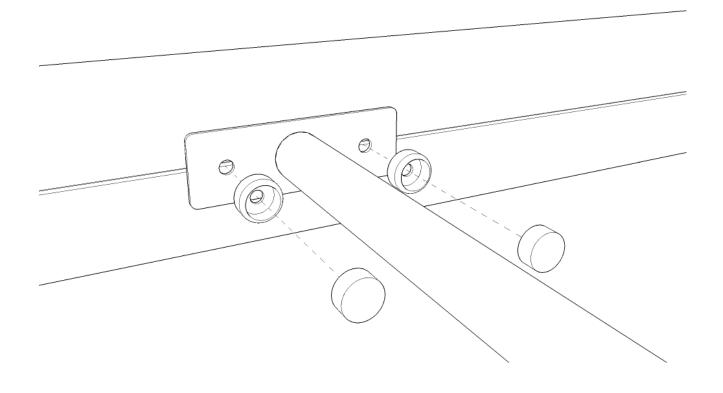

#### Attach the BARS to the TOP SECTION

Using FM80 BRASS SCREWS/ END BLUE CAPS

#### Attach the remaining BARS to the TOP SECTION

Using FM80 BRASS SCREWS/ END BLUE CAPS