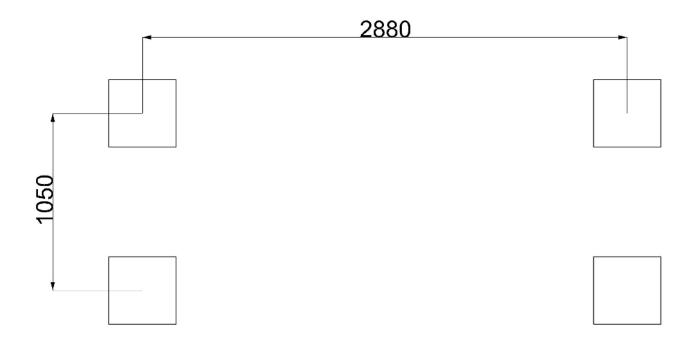

# **OVERHEAD LADDER**Installation Instructions





# Parts required



# TOOLS required



### Foundation details





# Surfacing details





# Assembly instructions



#### Install the timbers (OH2)





#### **ENSURE:**

The holes are facing the correct direction

2

#### Attach the pre-assembled STEP SECTION

using M12 CUP SQUARE BOLTS / NYLOCS / END CAPS



# Assembly instructions



### Attach the pre-assembled TOP SECTION

Using FM80 BRASS CREWS



**NOTES:** BOTH SIDES



#### Attach the BARS to the TOP SECTION

Using FM80 BRASS SCREWS/ END BLUE CAPS



# Assembly instructions



#### Attach the BARS to the TOP SECTION

Using FM80 BRASS SCREWS/ END BLUE CAPS



#### Note:

The first BAR at either end sit AGAINST the PLAYTEC L as shown above



#### Attach the remaining BARS to the TOP SECTION

Using FM80 BRASS SCREWS/ END BLUE CAPS



#### **NOTE:**

Distance between plates 137

### Additional