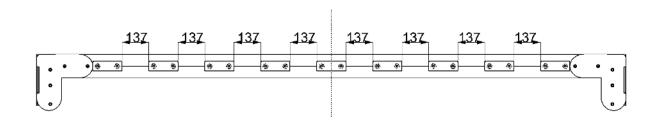

arts required



# TOOLS required



### Foundation details





# Surfacing details





# Assembly instructions



#### Install the timbers (OH2)





#### **ENSURE:**

The holes are facing the correct direction

2

#### Attach the pre-assembled STEP SECTION

using M12 CUP SQUARE BOLTS / NYLOCS / END CAPS



# Assembly instructions



### Attach the pre-assembled TOP SECTION

Using FM80 BRASS CREWS



**NOTES:** BOTH SIDES



#### Attach the BARS to the TOP SECTION

Using FM80 BRASS SCREWS/ END BLUE CAPS



# Assembly instructions



#### Attach the BARS to the TOP SECTION

Using FM80 BRASS SCREWS/ END BLUE CAPS



#### Note:

The first BAR at either end sit AGAINST the PLAYTEC L as shown above



#### Attach the remaining BARS to the TOP SECTION

Using FM80 BRASS SCREWS/ END BLUE CAPS



#### **NOTE:**

Distance between plates 137

### Additional dimensions