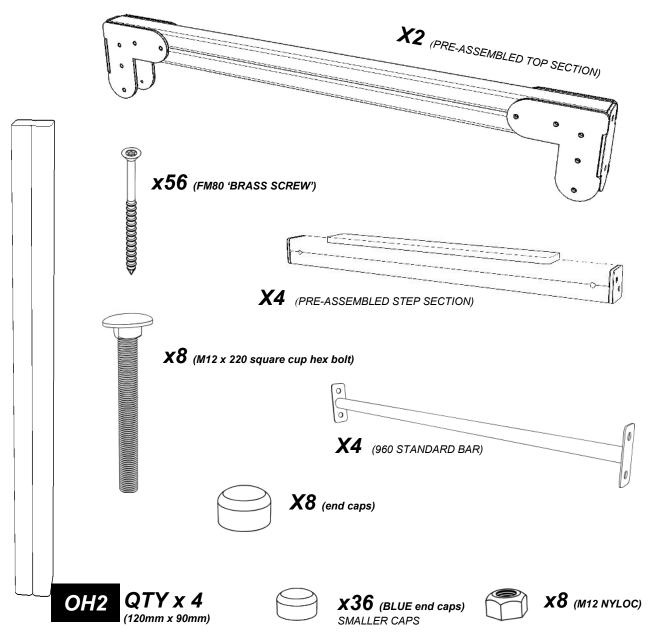

# **OVERHEAD LADDER**Installation Instructions





# Parts required



# TOOLS required



### Foundation details





# Surfacing details





# Assembly instructions



#### Install the timbers (OH2)





#### **ENSURE:**

The holes are facing the correct direction

2

#### Attach the pre-assembled STEP SECTION

using M12 CUP SQUARE BOLTS / NYLOCS / END CAPS



# Assembly instructions



### Attach the pre-assembled TOP SECTION

Using FM80 BRASS CREWS



**NOTES:** BOTH SIDES



#### Attach the BARS to the TOP SECTION

Using FM80 BRASS SCREWS/ END BLUE CAPS



# Assembly instructions



#### Attach the BARS to the TOP SECTION

Using FM80 BRASS SCREWS/ END BLUE CAPS



#### Note:

The first BAR at either end sit AGAINST the PLAYTEC L as shown above



#### Attach the remaining BARS to the TOP SECTION

Using FM80 BRASS SCREWS/ END BLUE CAPS



#### **NOTE:*