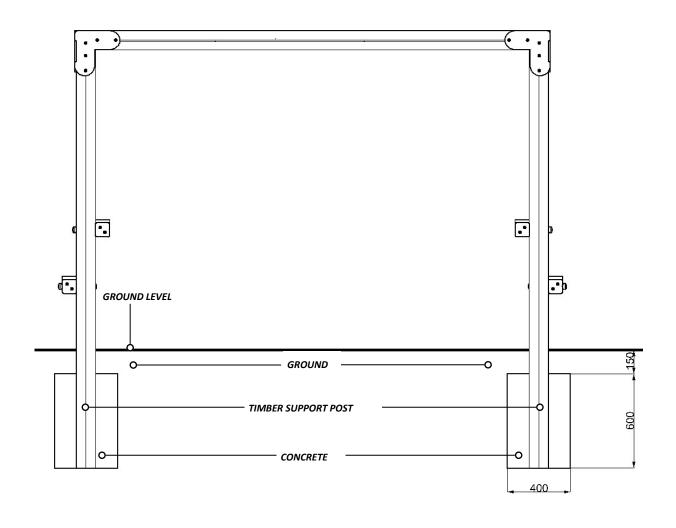

### Foundation details

#### Install the timbers (OH2)

#### **ENSURE:**

The holes are facing the correct direction

2