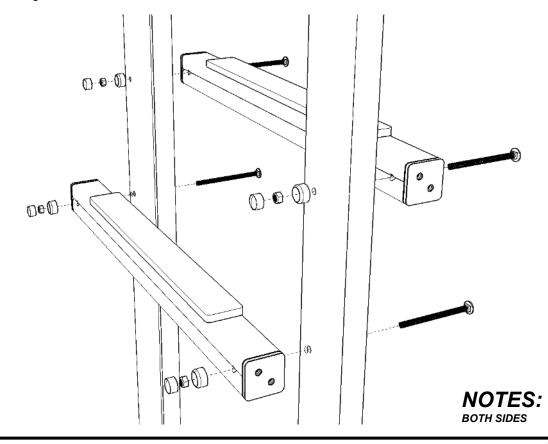

### Attach the pre-assembled TOP SECTION

Using FM80 BRASS CREWS

**NOTES:** BOTH SIDES

#### Attach the BARS to the TOP SECTION

Using FM80 BRASS SCREWS/ END BLUE CAPS