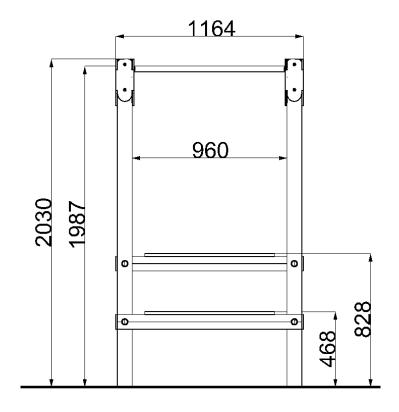

details





# Assembly instructions



#### Install the timbers (OH2)





#### **ENSURE:**

The holes are facing the correct direction

2

#### Attach the pre-assembled STEP SECTION

using M12 CUP SQUARE BOLTS / NYLOCS / END CAPS



# Assembly instructions



### Attach the pre-assembled TOP SECTION

Using FM80 BRASS CREWS



**NOTES:** BOTH SIDES



#### Attach the BARS to the TOP SECTION

Using FM80 BRASS SCREWS/ END BLUE CAPS



# Assembly instructions



#### Attach the BARS to the TOP SECTION

Using FM80 BRASS SCREWS/ END BLUE CAPS



#### Note:

The first BAR at either end sit AGAINST the PLAYTEC L as shown above



#### Attach the remaining BARS to the TOP SECTION

Using FM80 BRASS SCREWS/ END BLUE CAPS



#### **NOTE:**

Distance between plates 137

### Additional dimensions