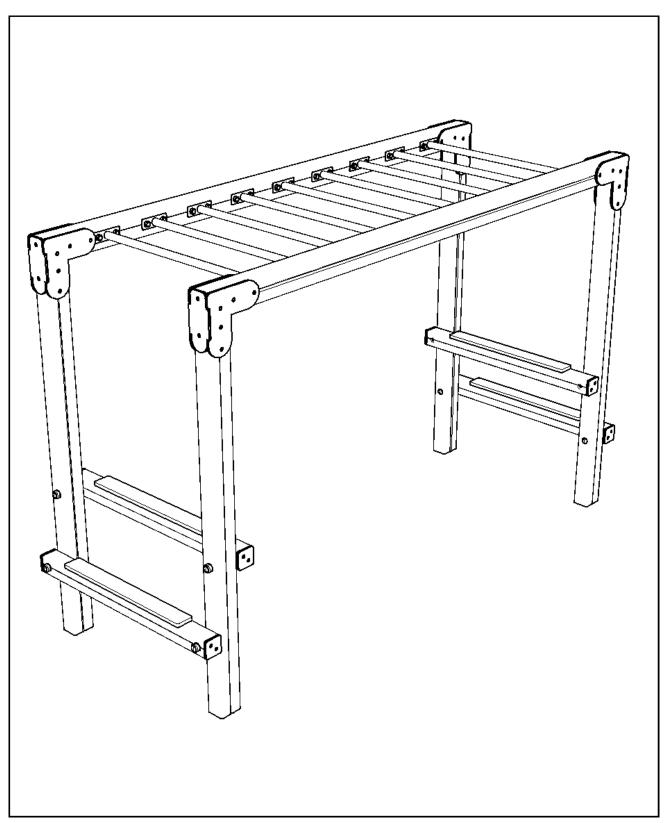

#### Install the timbers (OH2)

#### Attach the pre-assembled STEP SECTION

using M12 CUP SQUARE BOLTS / NYLOCS / END CAPS

### Attach the pre-assembled TOP SECTION

Using FM80 BRASS CREWS

**NOTES:** BOTH SIDES

#### Attach the BARS to the TOP SECTION

Using FM80 BRASS SCREWS/ END BLUE CAPS

#### Note:

The first BAR at either end sit AGAINST the PLAYTEC L as shown above

#### Attach the remaining BARS to the TOP SECTION

Using FM80 BRASS SCREWS/ END BLUE CAPS

#### **NOTE:**

Distance between plates 137