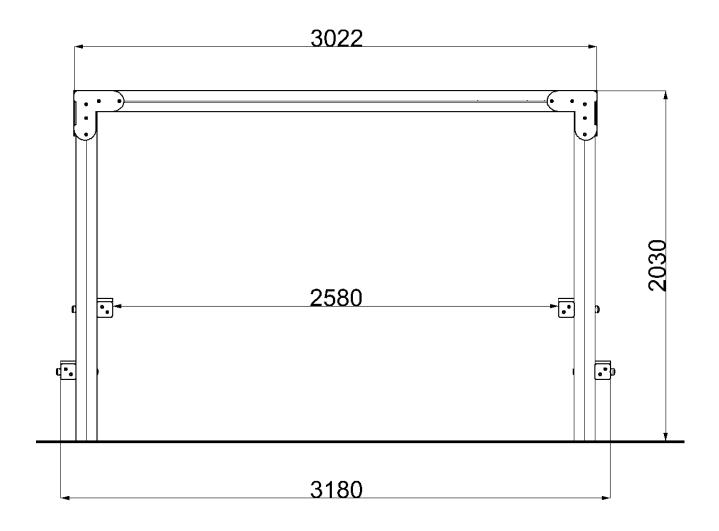

ng details





# Assembly instructions



#### Install the timbers (OH2)





#### **ENSURE:**

The holes are facing the correct direction

2

#### Attach the pre-assembled STEP SECTION

using M12 CUP SQUARE BOLTS / NYLOCS / END CAPS



# Assembly instructions



### Attach the pre-assembled TOP SECTION

Using FM80 BRASS CREWS



**NOTES:** BOTH SIDES



#### Attach the BARS to the TOP SECTION

Using FM80 BRASS SCREWS/ END BLUE CAPS



# Assembly instructions



#### Attach the BARS to the TOP SECTION

Using FM80 BRASS SCREWS/ END BLUE CAPS



#### Note:

The first BAR at either end sit AGAINST the PLAYTEC L as shown above



#### Attach the remaining BARS to the TOP SECTION

Using FM80 BRASS SCREWS/ END BLUE CAPS



#### **NOTE:**

Distance between plates 137

### Additional dimensions