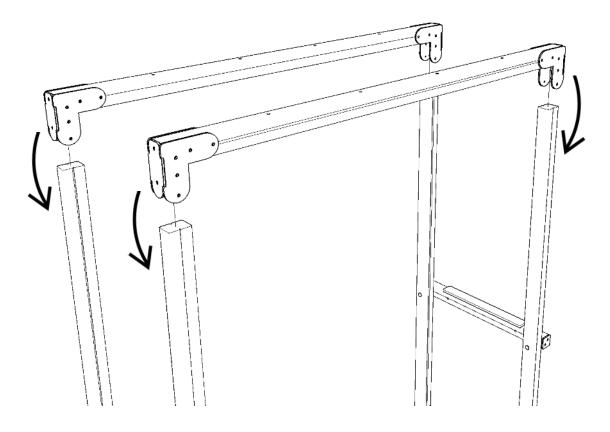

# LOG WALK Installation Instructions





# Parts required



# TOOLS required







#### ----= MINIMUM SPACE ----== SURFACING AREA



## Assembly instructions

1

Install the timbers (SW1)



2

#### Attach the PRE-ASSEMBLED STEP SECTIONS

using M12 CUP SQUARE BOLTS / NYLOCS / END CAPS



# Assembly instructions

# 3

#### Attach the PRE-ASSEMBLED TOP SECTIONS

Using FM80 BRASS CREWS



# 4

#### Attach the Eyebolt to the Timber (LW3)

Using NYLOCKS / END CAPS



## Assembly instructions

5

#### Attach the TYRES to the Timbers (LW2)

Using NYLOCKS / END CAPS



6

#### Attach the QUICKLINK to the CHAIN

Use LOCK TIGHT to ensure the quick link remains CLOSED



**NOTES:**BOTH SIDES

### Additional dimensions