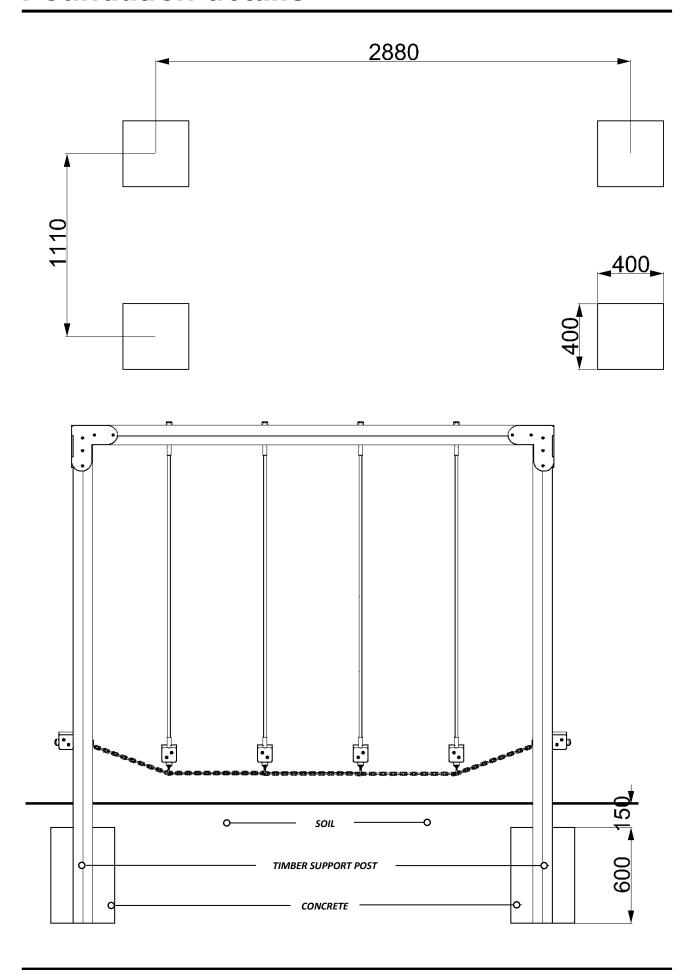

# LOG WALK Installation Instructions





# Parts required



# TOOLS required







#### ----= MINIMUM SPACE ----== SURFACING AREA



## Assembly instructions

1

Install the timbers (SW1)



2

#### Attach the PRE-ASSEMBLED STEP SECTIONS

using M12 CUP SQUARE BOLTS / NYLOCS / END CAPS



# Assembly instructions

# 3

#### Attach the PRE-ASSEMBLED TOP SECTIONS

Using FM80 BRASS CREWS



# 4

#### Attach the Eyebolt to the Timber (LW3)

Using NYLOCKS / END CAPS



## Assembly instructions

5

#### Attach the TYRES to the Timbers (LW2)

Using NYLOCKS / END CAPS



6

#### Attach the QUICKLINK to the CHAIN

Use LOCK TIGHT to ensure the quick link remains CLOSED



**NOTES:**BOTH SIDES

### Additional dimensions