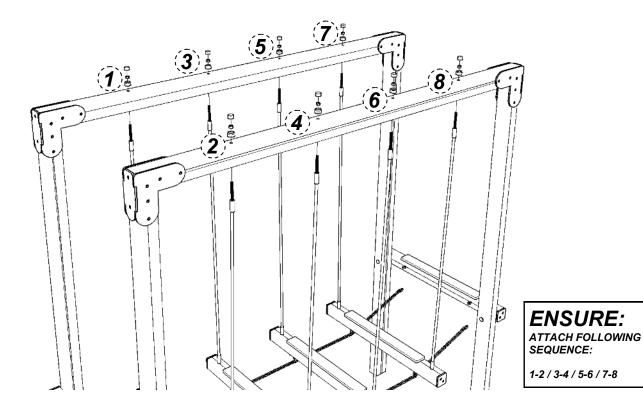

# LOG WALK Installation Instructions





# Parts required



# TOOLS required







#### ----= MINIMUM SPACE ----== SURFACING AREA



## Assembly instructions

1

Install the timbers (SW1)



2

#### Attach the PRE-ASSEMBLED STEP SECTIONS

using M12 CUP SQUARE BOLTS / NYLOCS / END CAPS



# Assembly instructions

# 3

#### Attach the PRE-ASSEMBLED TOP SECTIONS

Using FM80 BRASS CREWS



# 4

#### Attach the Eyebolt to the Timber (LW3)

Using NYLOCKS / END CAPS



## Assembly instructions

5

#### Attach the TYRES to the Timbers (LW2)

Using NYLOCKS / END CAPS



6

#### Attach the QUICKLINK to the CHAIN

Use LOCK TIGHT to ensure the quick link remains CLOSED



**NOTES:**BOTH SIDES

### Additional dimensions