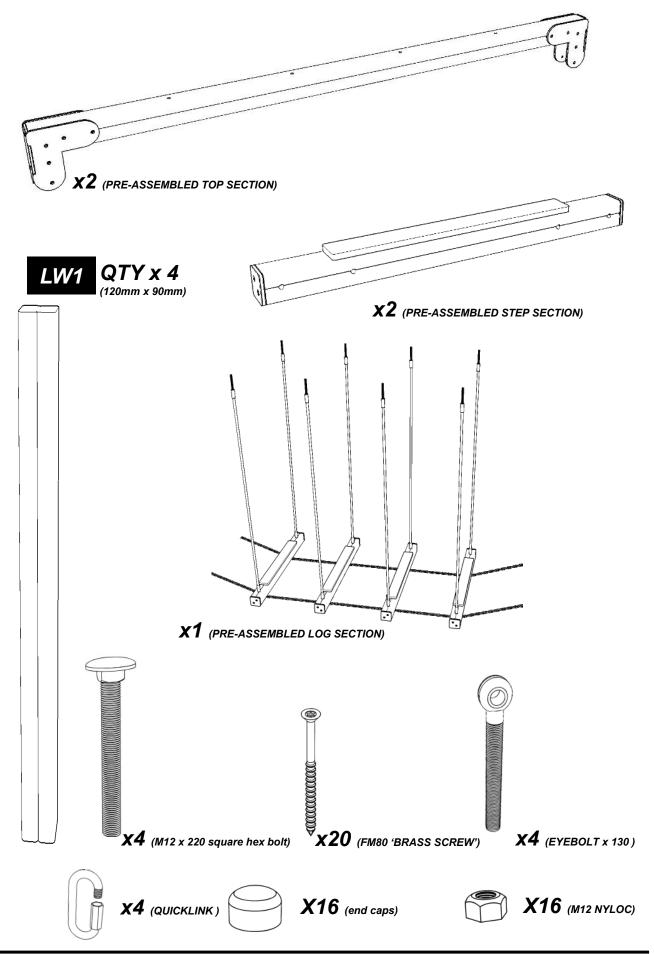

# Parts required

#### Attach the PRE-ASSEMBLED STEP SECTIONS

using M12 CUP SQUARE BOLTS / NYLOCS / END CAPS

#### Attach the PRE-ASSEMBLED TOP SECTIONS

Using FM80 BRASS CREWS

#### Attach the Eyebolt to the Timber (LW3)

Using NYLOCKS / END CAPS

#### Attach the TYRES to the Timbers (LW2)

Using NYLOCKS / END CAPS

6

#### Attach the QUICKLINK to the CHAIN

Use LOCK TIGHT to ensure the quick link remains CLOSED

**NOTES:**BOTH SIDES