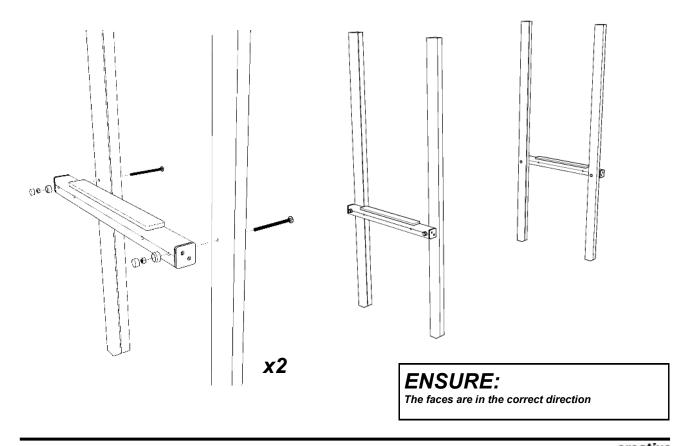

#### Attach the PRE-ASSEMBLED STEP SECTIONS

using M12 CUP SQUARE BOLTS / NYLOCS / END CAPS

# Assembly instructions