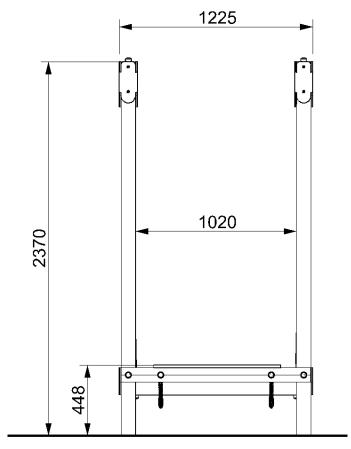

# LOG WALK Installation Instructions





# Parts required



# TOOLS required







#### ----= MINIMUM SPACE ----== SURFACING AREA



## Assembly instructions

1

Install the timbers (SW1)



2

#### Attach the PRE-ASSEMBLED STEP SECTIONS

using M12 CUP SQUARE BOLTS / NYLOCS / END CAPS



# Assembly instructions

# 3

#### Attach the PRE-ASSEMBLED TOP SECTIONS

Using FM80 BRASS CREWS



# 4

#### Attach the Eyebolt to the Timber (LW3)

Using NYLOCKS / END CAPS



## Assembly instructions

5

#### Attach the TYRES to the Timbers (LW2)

Using NYLOCKS / END CAPS



6

#### Attach the QUICKLINK to the CHAIN

Use LOCK TIGHT to ensure the quick link remains CLOSED



**NOTES:**BOTH SIDES

### Additional dimensions