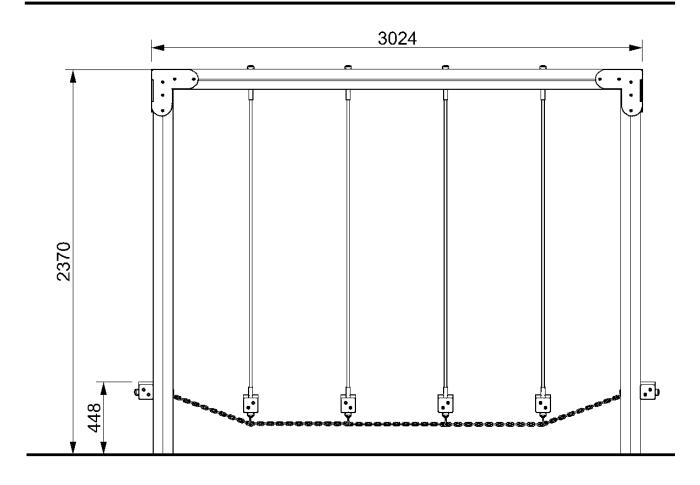

# LOG WALK Installation Instructions





# Parts required



# TOOLS required







#### ----= MINIMUM SPACE ----== SURFACING AREA



## Assembly instructions

1

Install the timbers (SW1)



2

#### Attach the PRE-ASSEMBLED STEP SECTIONS

using M12 CUP SQUARE BOLTS / NYLOCS / END CAPS



# Assembly instructions

# 3

#### Attach the PRE-ASSEMBLED TOP SECTIONS

Using FM80 BRASS CREWS



# 4

#### Attach the Eyebolt to the Timber (LW3)

Using NYLOCKS / END CAPS



## Assembly instructions

5

#### Attach the TYRES to the Timbers (LW2)

Using NYLOCKS / END CAPS



6

#### Attach the QUICKLINK to the CHAIN

Use LOCK TIGHT to ensure the quick link remains CLOSED



**NOTES:**BOTH SIDES

### Additional dimensions