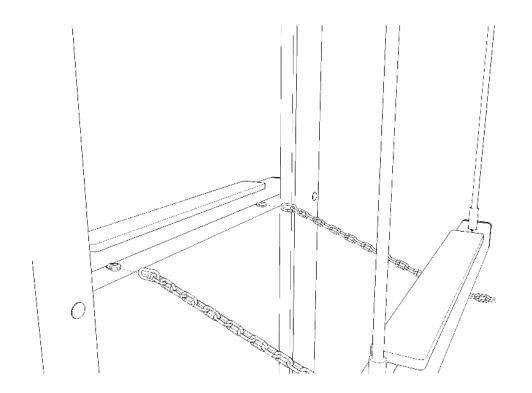

#### Attach the QUICKLINK to the CHAIN

Use LOCK TIGHT to ensure the quick link remains CLOSED

**NOTES:**BOTH SIDES