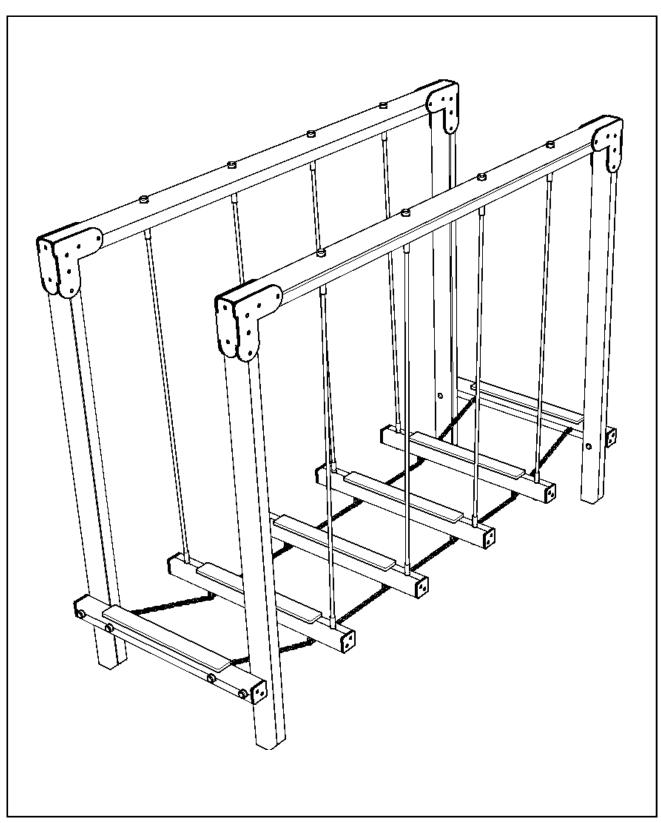

# LOG WALK Installation Instructions

## Assembly instructions

1

Install the timbers (SW1)

2