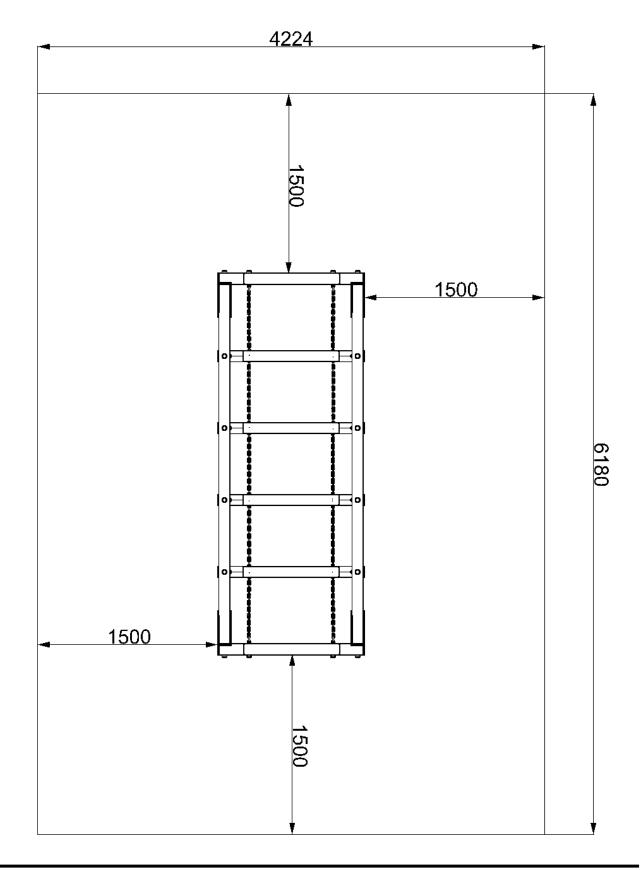

# LOG WALK Installation Instructions





# Parts required



# TOOLS required







#### ----= MINIMUM SPACE ----== SURFACING AREA



## Assembly instructions

1

Install the timbers (SW1)



2

#### Attach the PRE-ASSEMBLED STEP SECTIONS

using M12 CUP SQUARE BOLTS / NYLOCS / END CAPS



# Assembly instructions

# 3

#### Attach the PRE-ASSEMBLED TOP SECTIONS

Using FM80 BRASS CREWS



# 4

#### Attach the Eyebolt to the Timber (LW3)

Using NYLOCKS / END CAPS



## Assembly instructions

5

#### Attach the TYRES to the Timbers (LW2)

Using NYLOCKS / END CAPS



6

#### Attach the QUICKLINK to the CHAIN

Use LOCK TIGHT to ensure the quick link remains CLOSED



**NOTES:**BOTH SIDES

### Additional dimensions