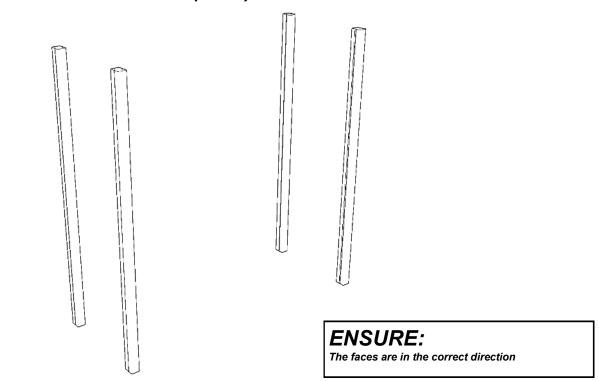

# LOG WALK Installation Instructions





# Parts required



# TOOLS required







#### ----= MINIMUM SPACE ----== SURFACING AREA



## Assembly instructions

1

Install the timbers (SW1)



2

#### Attach the PRE-ASSEMBLED STEP SECTIONS

using M12 CUP SQUARE BOLTS / NYLOCS / END CAPS



# Assembly instructions

# 3

#### Attach the PRE-ASSEMBLED TOP SECTIONS

Using FM80 BRASS CREWS



# 4

#### Attach the Eyebolt to the Timber (LW3)

Using NYLOCKS / END CAPS



## Assembly instructions

5

#### Attach the TYRES to the Timbers (LW2)

Using NYLOCKS / END CAPS



6

#### Attach the QUICKLINK to the CHAIN

Use LOCK TIGHT to ensure the quick link remains CLOSED



**NOTES:**BOTH SIDES

### Additional dimensions