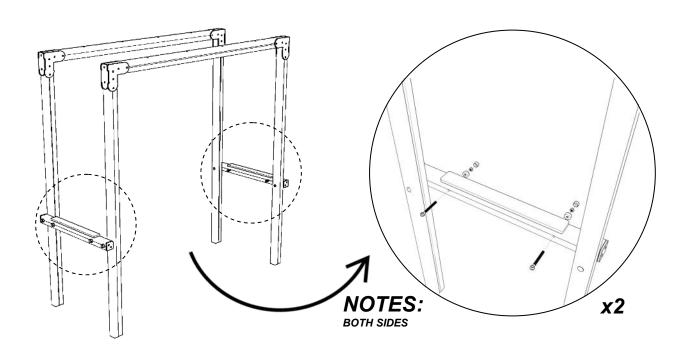

#### Attach the PRE-ASSEMBLED STEP SECTIONS

using M12 CUP SQUARE BOLTS / NYLOCS / END CAPS