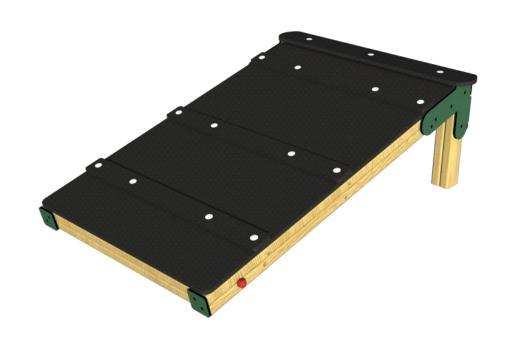

## **RAMP JUMP**

CH102

\*Measurements in millimetres

creative

| PRODUCT INFORMATION     |                    |  |
|-------------------------|--------------------|--|
| PRODUCT CODE            | CH102              |  |
| DIMENSIONS LXWXH        | 1.6M X 1.6M X 0.5M |  |
| AGE RANGE               | 3+                 |  |
| SPARE PART AVAILABILITY | 2-4 WEEKS          |  |