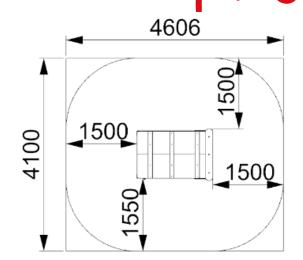

| TECHNICAL INFORMATION |             |  |
|-----------------------|-------------|--|
| FREE FALL HEIGHT      | 0.51M       |  |
| MINIMUM AREA          | 4.6M X 4.1M |  |
| MIN. SURFACING AREA   | 19 SQM      |  |
| STANDARDS COMPLIANCE  | BSEN1176    |  |