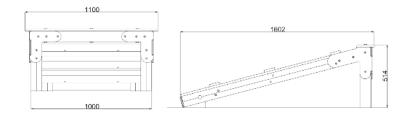

## **RAMP JUMP**

CH102

\*Measurements in millimetres

creative

| PRODUCT INFORMATION     |                    |  |
|-------------------------|--------------------|--|
| PRODUCT CODE            | CH102              |  |
| DIMENSIONS LXWXH        | 1.6M X 1.6M X 0.5M |  |
| AGE RANGE               | 3+                 |  |
| SPARE PART AVAILABILITY | 2-4 WEEKS          |  |