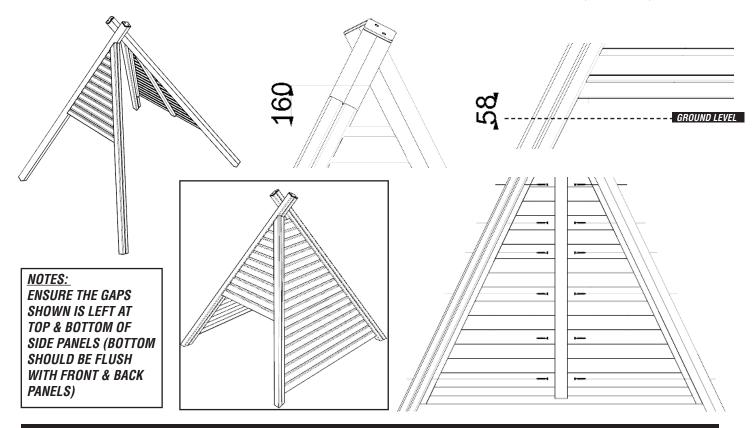

#### PRE-ASSEMBLE TPHa & TPHb TIMBERS AT DIMENSIONS SHOWN

USING 2 X M8X180MM WOOD SCREWS, CREATE 2 IDENTICAL ASSEMBLIES

2

# ATTACH FRONT PANEL TO 120X90 TIMBER PRE-ASSEMBLY USING 8 X M8X80MM WOOD SCREWS, ENSURE IT IS SECURED IN LOCATION SHOWN BELOW

NOTES:
ENSURE THE FRONT
PANEL SITS 10MM
FROM TOP 90X90 FACE
(JUST BELOW THE
ROUNDED EDGE)

### INSTALLATION INSTRUCTIONS

3

ATTACH BACK PANEL TO REMAINING 90X90 TIMBER PRE-ASSEMBLY USING 10 X M8X80MM WOOD SCREWS, ENSURE IT IS SECURED IN LOCATION SHOWN BELOW

POSITION/ PROP TIMBERS TOGETHER AS SHOWN TO ATTACH SIDE PANELS

SEE GROUNDPLAN, ATTACH SIDE PANELS USING 12X M8X80MM WOOD SCREWS PER PANEL (6 PER SIDE)