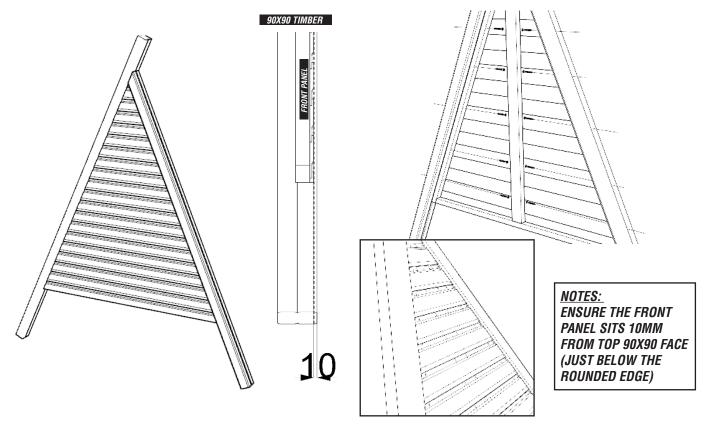

# ATTACH FRONT PANEL TO 120X90 TIMBER PRE-ASSEMBLY USING 8 X M8X80MM WOOD SCREWS, ENSURE IT IS SECURED IN LOCATION SHOWN BELOW

NOTES:
ENSURE THE FRONT
PANEL SITS 10MM
FROM TOP 90X90 FACE
(JUST BELOW THE
ROUNDED EDGE)