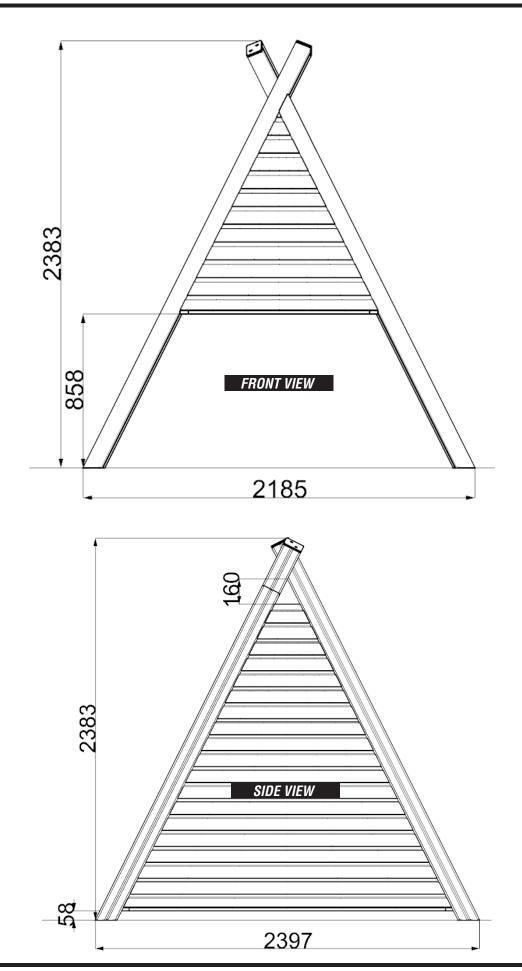

#### PRE-ASSEMBLE TPHa & TPHb TIMBERS AT DIMENSIONS SHOWN

USING 2 X M8X180MM WOOD SCREWS, CREATE 2 IDENTICAL ASSEMBLIES

2

# ATTACH FRONT PANEL TO 120X90 TIMBER PRE-ASSEMBLY USING 8 X M8X80MM WOOD SCREWS, ENSURE IT IS SECURED IN LOCATION SHOWN BELOW

NOTES:
ENSURE THE FRONT
PANEL SITS 10MM
FROM TOP 90X90 FACE
(JUST BELOW THE
ROUNDED EDGE)

### INSTALLATION INSTRUCTIONS

3

ATTACH BACK PANEL TO REMAINING 90X90 TIMBER PRE-ASSEMBLY USING 10 X M8X80MM WOOD SCREWS, ENSURE IT IS SECURED IN LOCATION SHOWN BELOW

POSITION/ PROP TIMBERS TOGETHER AS SHOWN TO ATTACH SIDE PANELS

SEE GROUNDPLAN, ATTACH SIDE PANELS USING 12X M8X80MM WOOD SCREWS PER PANEL (6 PER SIDE)