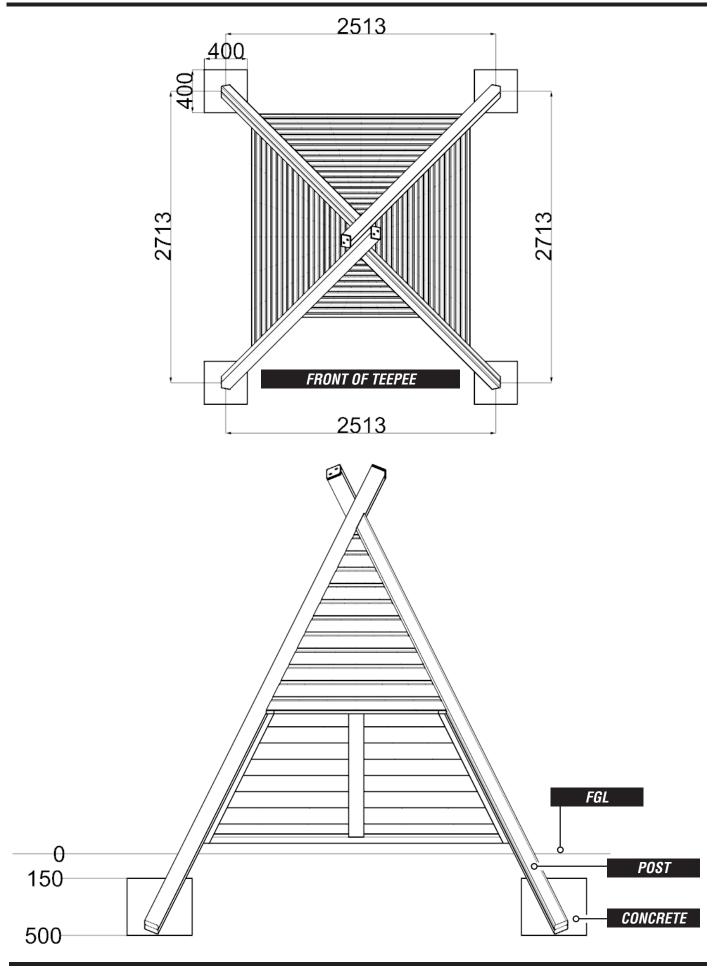

SEE GROUNDPLAN, ATTACH SIDE PANELS USING 12X M8X80MM WOOD SCREWS PER PANEL (6 PER SIDE)