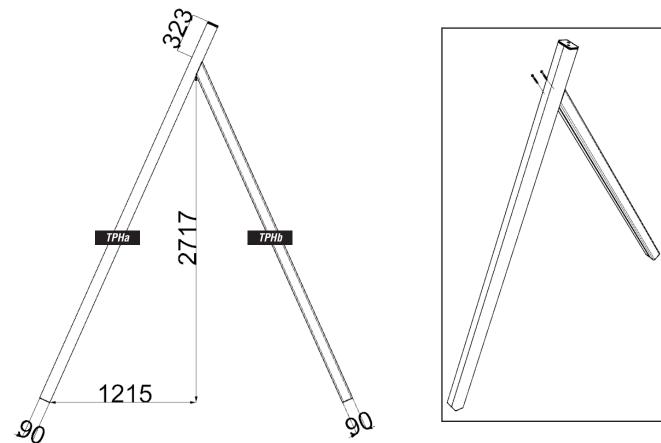

#### PRE-ASSEMBLE TPHa & TPHb TIMBERS AT DIMENSIONS SHOWN

USING 2 X M8X180MM WOOD SCREWS, CREATE 2 IDENTICAL ASSEMBLIES

2