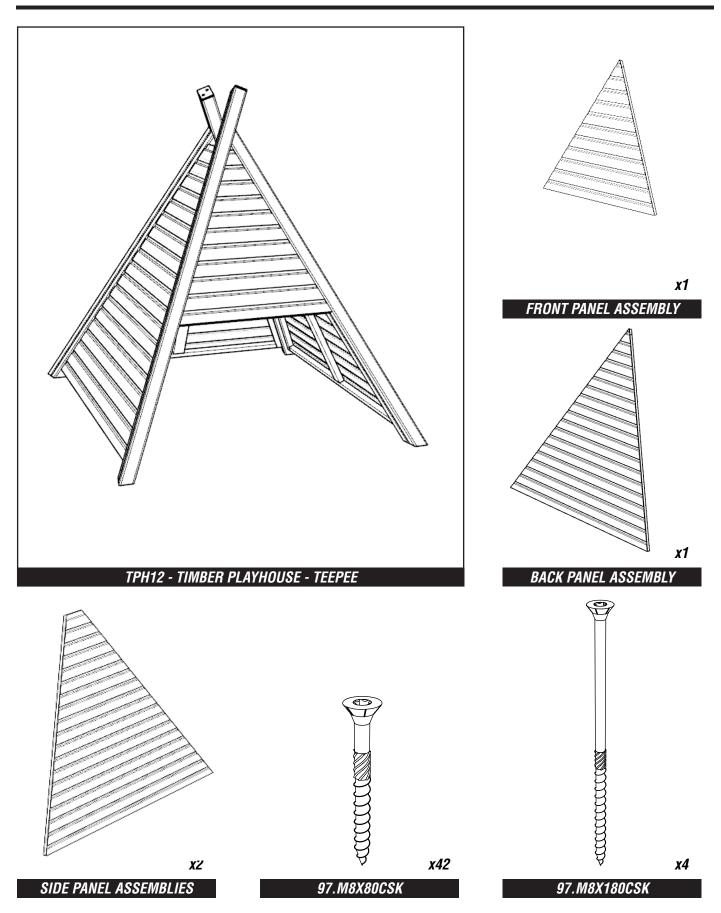

# **TPH12 - TEEPEE**Installation Instructions

| TPHa TIMBE | x2<br>RS  |  |
|------------|-----------|--|
|            |           |  |
| TPUh TIMRE | <i>x2</i> |  |

REF: TPH12 - TEEPEE

#### PRE-ASSEMBLE TPHa & TPHb TIMBERS AT DIMENSIONS SHOWN

USING 2 X M8X180MM WOOD SCREWS, CREATE 2 IDENTICAL ASSEMBLIES

2

# ATTACH FRONT PANEL TO 120X90 TIMBER PRE-ASSEMBLY USING 8 X M8X80MM WOOD SCREWS, ENSURE IT IS SECURED IN LOCATION SHOWN BELOW

NOTES:
ENSURE THE FRONT
PANEL SITS 10MM
FROM TOP 90X90 FACE
(JUST BELOW THE
ROUNDED EDGE)

### INSTALLATION INSTRUCTIONS

3

ATTACH BACK PANEL TO REMAINING 90X90 TIMBER PRE-ASSEMBLY USING 10 X M8X80MM WOOD SCREWS, ENSURE IT IS SECURED IN LOCATION SHOWN BELOW

POSITION/ PROP TIMBERS TOGETHER AS SHOWN TO ATTACH SIDE PANELS

SEE GROUNDPLAN, ATTACH SIDE PANELS USING 12X M8X80MM WOOD SCREWS PER PANEL (6 PER SIDE)