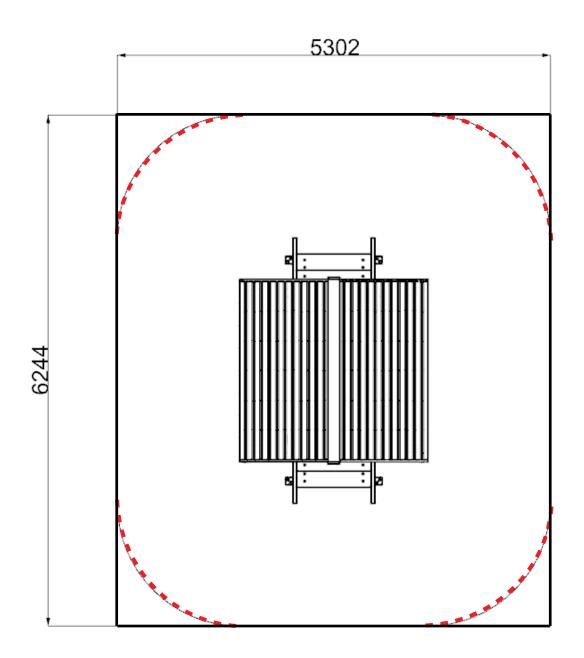

### SURFACING DETAILS

### ---- = MINIMUM SPACE ----- = SURFACE AREA

1

### ADDITIONAL DIMENSIONS