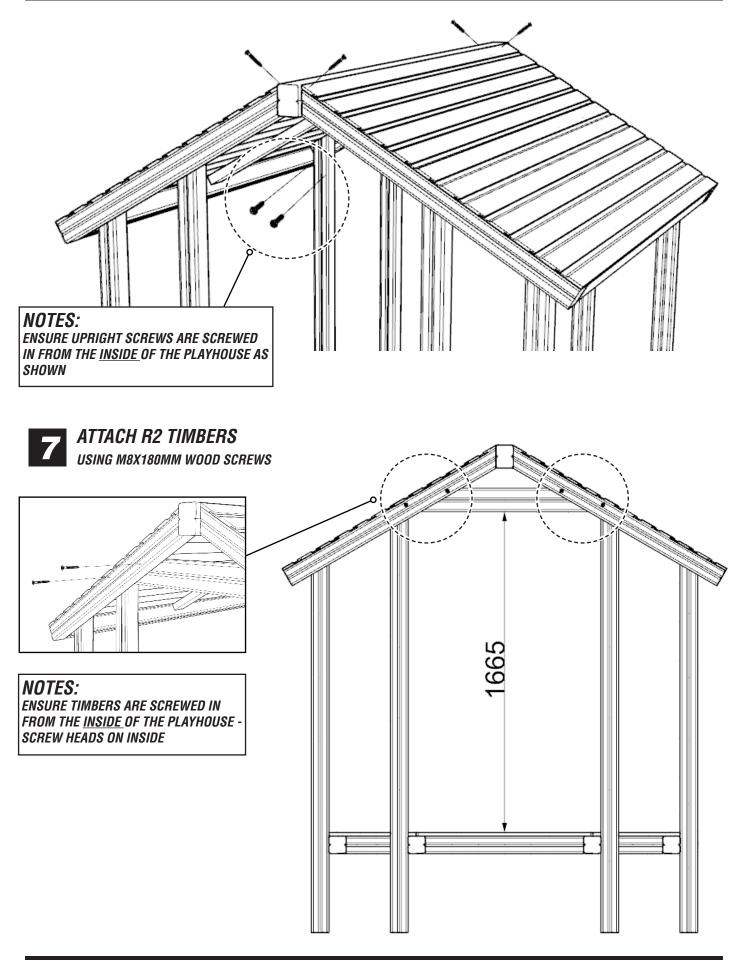

### ENSURE ROOF PANELS ARE ASSEMBLED AS HIGHLIGHTED BELOW

USING M8X120MM & M8X180 WOOD SCREWS

REF: TPH110

ATTACH ROOF TRIM PIECES (RT1, RT2 & RT3) AS SHOWN BELOW

READ NOTES BELOW AND USE M8X80MM WOOD SCREWS TO SECURE

#### ATTACH TPH110 - US TIMBERS TO STAIR ASSEMBLY

USING M8X180MM & M8X120MM WOOD SCREWS - TOP SCREW = 180MM SCREW, BOTTOM = 120MM SCREW

**SECURE THE STAIRS ASSEMBLIES INTO PLACE ON BOTH SIDES OF PLAYHOUSE** USING M8X80MM WOOD SCREWS ABOVE AND BELOW AS SHOWN