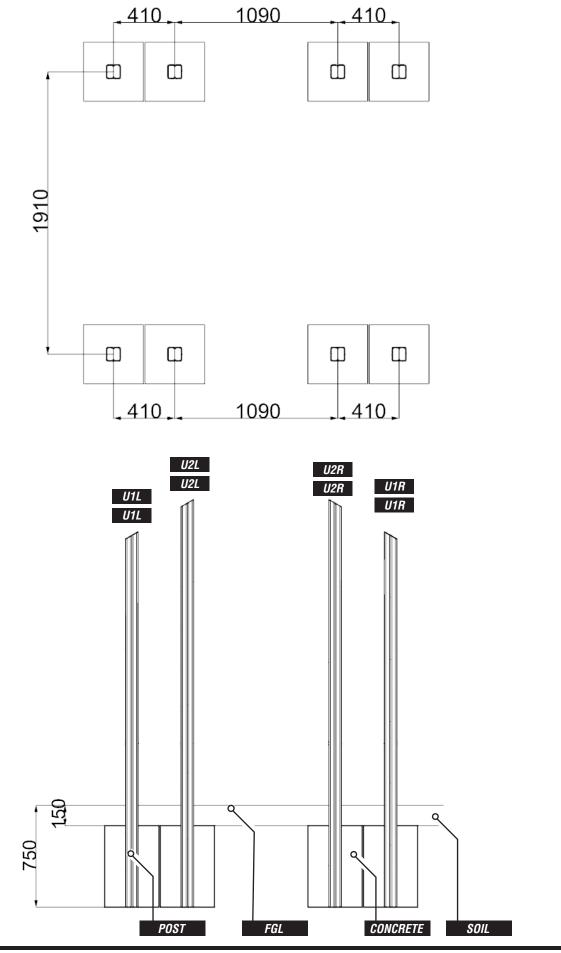

### FOUNDATION DETAILS

REF: TPH110

### POSITION UPRIGHT TIMBERS ACCORDING TO GROUNDPLAN

ENSURING U2L & U2R TIMBER COUNTERSINKS ARE FACING INWARD AND U1L & U1R FACE OUTWARDS

**SLOT H1 TIMBERS INTO H2 HALF LAP CUT OUTS** TO BE SCREWED TOGETHER WHEN HEXA GRIP IS ATTACHED