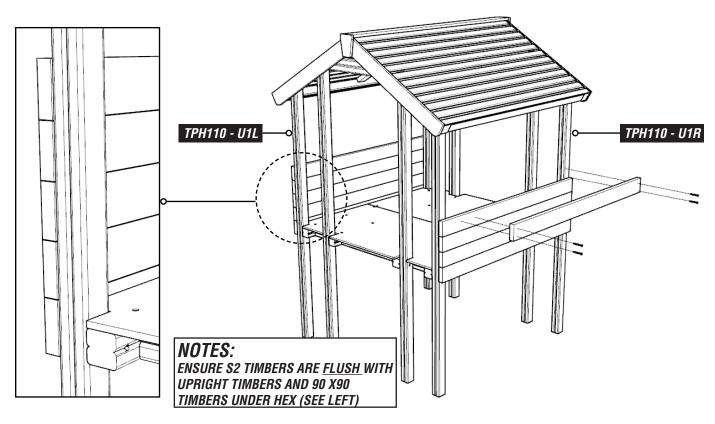

**ATTACH TPH110 - S2 TIMBERS TO UPRIGHTS SHOWN (U1L & U1R OUTER TIMBERS)** USING M8X80MM WOOD SCREWS, 5 TIMBER SLATS PER SIDE, 4 SCREWS PER TIMBER

**10** ATTACH TPH110 - S1 TO FRONT AND BACK OF PLAYHOUSE USING M8X80MM WOOD SCREWS, 5 TIMBER SLATS PER SIDE, 4 SCREWS PER TIMBER