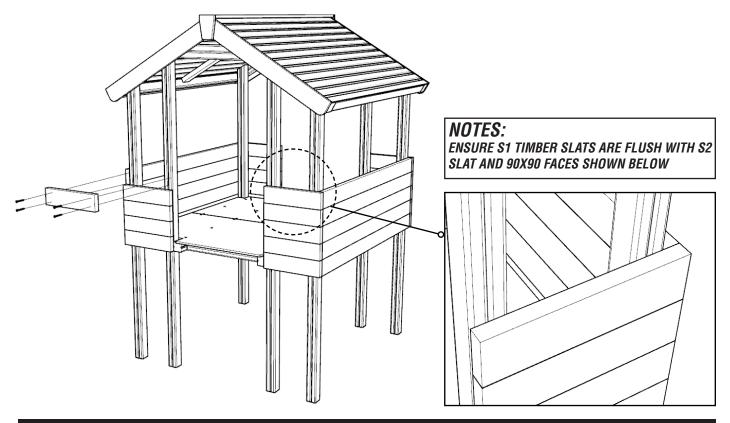

**ATTACH TPH110 - S2 TIMBERS TO UPRIGHTS SHOWN (U1L & U1R OUTER TIMBERS)** USING M8X80MM WOOD SCREWS, 5 TIMBER SLATS PER SIDE, 4 SCREWS PER TIMBER

**10** ATTACH TPH110 - S1 TO FRONT AND BACK OF PLAYHOUSE USING M8X80MM WOOD SCREWS, 5 TIMBER SLATS PER SIDE, 4 SCREWS PER TIMBER