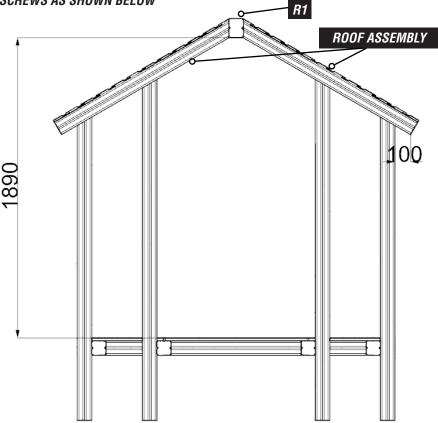

#### ATTACH PRE-ASSEMBLED ROOF PANELS TO R1 RIDGE BEAM TIMBER

USING M8X120MM & M8X180MM WOOD SCREWS AS SHOWN BELOW

#### **NOTES:**

6

ENSURE RIDGE BEAM IS POSITIONED AS SHOWN (RIGHT)

*USE ACRO PROP TO SET BEAM AT CORRECT HEIGHT (1890MM) FROM TOP OF HEX FLOOR TO UNDERSIDE OF RIDGE BEAM (R1)* 