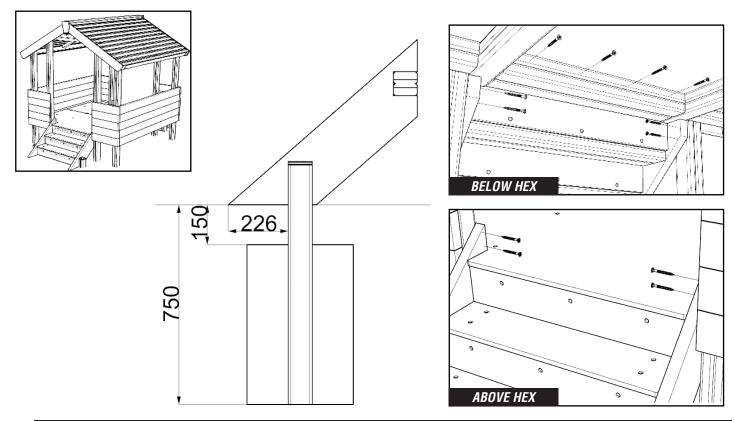

#### ATTACH TPH110 - US TIMBERS TO STAIR ASSEMBLY

USING M8X180MM & M8X120MM WOOD SCREWS - TOP SCREW = 180MM SCREW, BOTTOM = 120MM SCREW

**SECURE THE STAIRS ASSEMBLIES INTO PLACE ON BOTH SIDES OF PLAYHOUSE** USING M8X80MM WOOD SCREWS ABOVE AND BELOW AS SHOWN