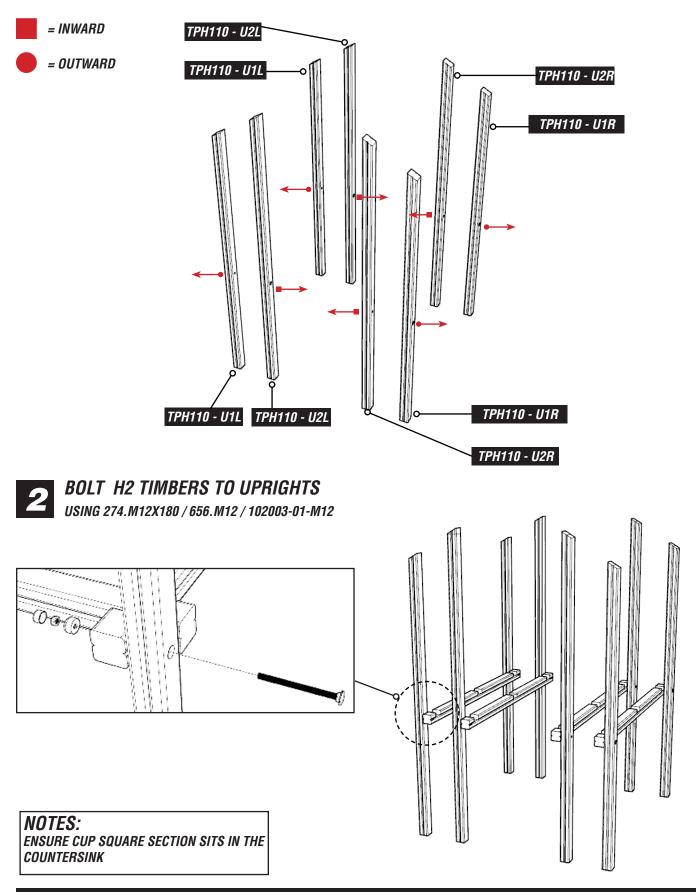

### POSITION UPRIGHT TIMBERS ACCORDING TO GROUNDPLAN

ENSURING U2L & U2R TIMBER COUNTERSINKS ARE FACING INWARD AND U1L & U1R FACE OUTWARDS

**SLOT H1 TIMBERS INTO H2 HALF LAP CUT OUTS** TO BE SCREWED TOGETHER WHEN HEXA GRIP IS ATTACHED