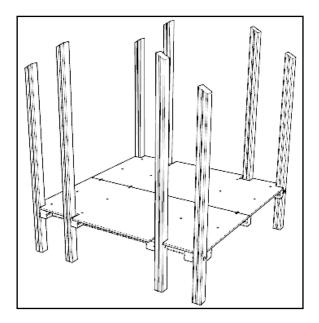

### POSITION UPRIGHT TIMBERS ACCORDING TO GROUNDPLAN

ENSURING U2L & U2R TIMBER COUNTERSINKS ARE FACING INWARD AND U1L & U1R FACE OUTWARDS

**SLOT H1 TIMBERS INTO H2 HALF LAP CUT OUTS** TO BE SCREWED TOGETHER WHEN HEXA GRIP IS ATTACHED

ATTACH HEXA GRIP FLOOR PANELS USING M8X80MM WOOD SCREWS