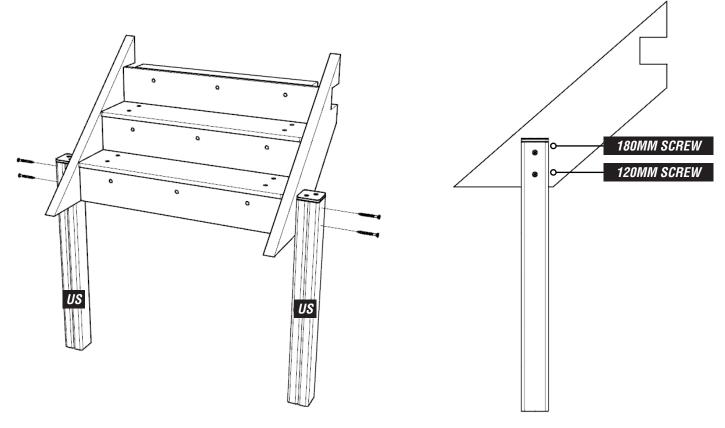

#### ATTACH TPH110 - US TIMBERS TO STAIR ASSEMBLY

USING M8X180MM & M8X120MM WOOD SCREWS - TOP SCREW = 180MM SCREW, BOTTOM = 120MM SCREW

**SECURE THE STAIRS ASSEMBLIES INTO PLACE ON BOTH SIDES OF PLAYHOUSE** USING M8X80MM WOOD SCREWS ABOVE AND BELOW AS SHOWN