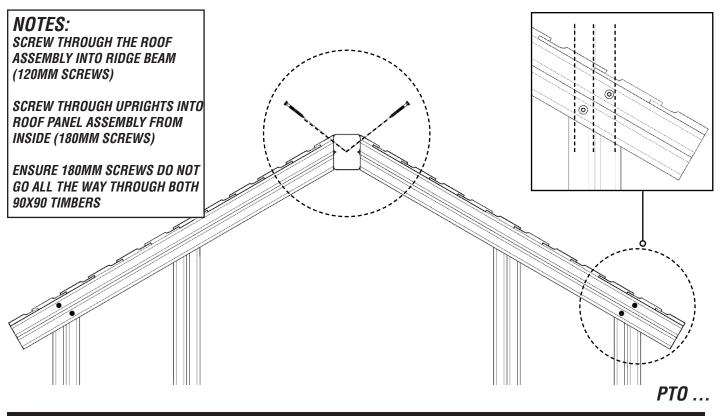

#### ATTACH PRE-ASSEMBLED ROOF PANELS TO R1 RIDGE BEAM TIMBER

USING M8X120MM & M8X180MM WOOD SCREWS AS SHOWN BELOW

#### **NOTES:**

6

ENSURE RIDGE BEAM IS POSITIONED AS SHOWN (RIGHT)

*USE ACRO PROP TO SET BEAM AT CORRECT HEIGHT (1890MM) FROM TOP OF HEX FLOOR TO UNDERSIDE OF RIDGE BEAM (R1)* 

### ENSURE ROOF PANELS ARE ASSEMBLED AS HIGHLIGHTED BELOW

USING M8X120MM & M8X180 WOOD SCREWS

REF: TPH110

ATTACH ROOF TRIM PIECES (RT1, RT2 & RT3) AS SHOWN BELOW

READ NOTES BELOW AND USE M8X80MM WOOD SCREWS TO SECURE