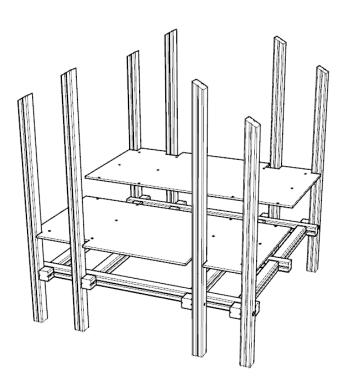

### **TPH110 - TIMBER PLAYHOUSE (RAISED)** Installation Instructions





HORIZONTAL TIMBERS

REF: TPH110

<u>creative</u>





SLAT/CLADDING TIMBERS

x10

x20

TPH110 - S3

TPH110 - S2

creative

# PARTS REQUIRED



### FOUNDATION DETAILS



REF: TPH110

### SURFACING DETAILS

### ---- = MINIMUM SPACE ----- = SURFACE AREA



1

### POSITION UPRIGHT TIMBERS ACCORDING TO GROUNDPLAN

ENSURING U2L & U2R TIMBER COUNTERSINKS ARE FACING INWARD AND U1L & U1R FACE OUTWARDS





**SLOT H1 TIMBERS INTO H2 HALF LAP CUT OUTS** TO BE SCREWED TOGETHER WHEN HEXA GRIP IS ATTACHED







ATTACH HEXA GRIP FLOOR PANELS USING M8X80MM WOOD SCREWS







#### ATTACH PRE-ASSEMBLED ROOF PANELS TO R1 RIDGE BEAM TIMBER

USING M8X120MM & M8X180MM WOOD SCREWS AS SHOWN BELOW

#### **NOTES:**

6

ENSURE RIDGE BEAM IS POSITIONED AS SHOWN (RIGHT)

*USE ACRO PROP TO SET BEAM AT CORRECT HEIGHT (1890MM) FROM TOP OF HEX FLOOR TO UNDERSIDE OF RIDGE BEAM (R1)* 



### ENSURE ROOF PANELS ARE ASSEMBLED AS HIGHLIGHTED BELOW

USING M8X120MM & M8X180 WOOD SCREWS



REF: TPH110





ATTACH ROOF TRIM PIECES (RT1, RT2 & RT3) AS SHOWN BELOW

READ NOTES BELOW AND USE M8X80MM WOOD SCREWS TO SECURE





**ATTACH TPH110 - S2 TIMBERS TO UPRIGHTS SHOWN (U1L & U1R OUTER TIMBERS)** USING M8X80MM WOOD SCREWS, 5 TIMBER SLATS PER SIDE, 4 SCREWS PER TIMBER



**10** ATTACH TPH110 - S1 TO FRONT AND BACK OF PLAYHOUSE USING M8X80MM WOOD SCREWS, 5 TIMBER SLATS PER SIDE, 4 S