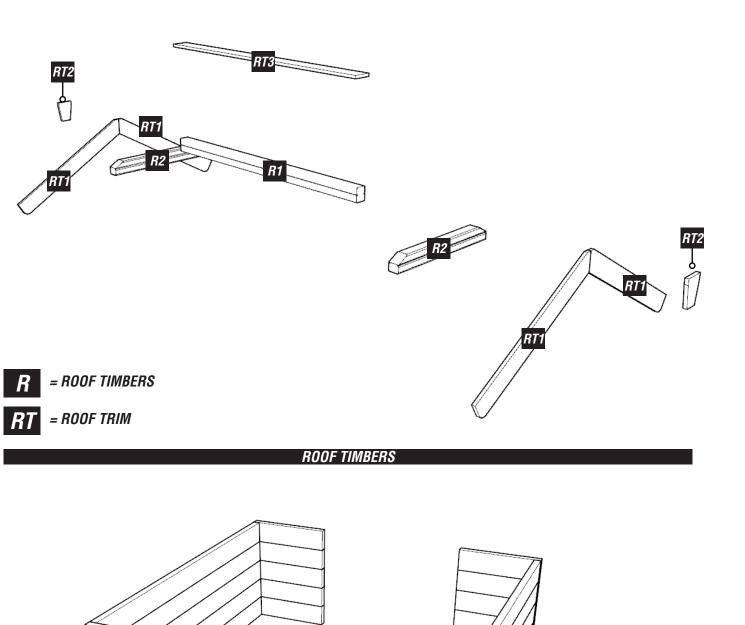

#### ATTACH PRE-ASSEMBLED ROOF PANELS TO R1 RIDGE BEAM TIMBER

USING M8X120MM & M8X180MM WOOD SCREWS AS SHOWN BELOW

#### **NOTES:**

6

ENSURE RIDGE BEAM IS POSITIONED AS SHOWN (RIGHT)

*USE ACRO PROP TO SET BEAM AT CORRECT HEIGHT (1890MM) FROM TOP OF HEX FLOOR TO UNDERSIDE OF RIDGE BEAM (R1)* 

### ENSURE ROOF PANELS ARE ASSEMBLED AS HIGHLIGHTED BELOW

USING M8X120MM & M8X180 WOOD SCREWS

REF: TPH110

ATTACH ROOF TRIM PIECES (RT1, RT2 & RT3) AS SHOWN BELOW

READ NOTES BELOW AND USE M8X80MM WOOD SCREWS TO SECURE