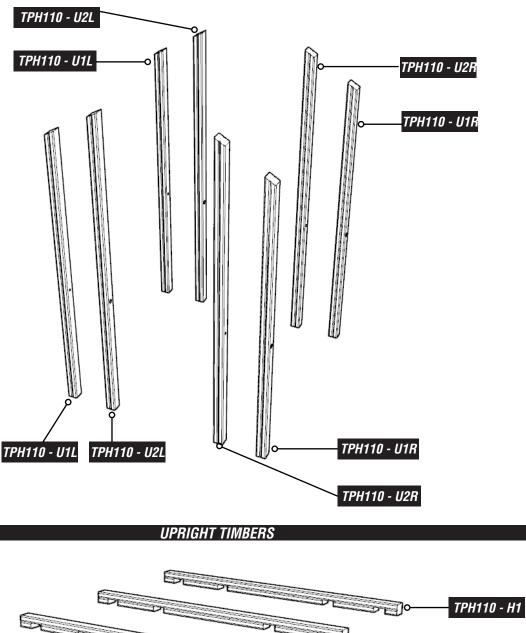

### POSITION UPRIGHT TIMBERS ACCORDING TO GROUNDPLAN

ENSURING U2L & U2R TIMBER COUNTERSINKS ARE FACING INWARD AND U1L & U1R FACE OUTWARDS

**SLOT H1 TIMBERS INTO H2 HALF LAP CUT OUTS** TO BE SCREWED TOGETHER WHEN HEXA GRIP IS ATTACHED