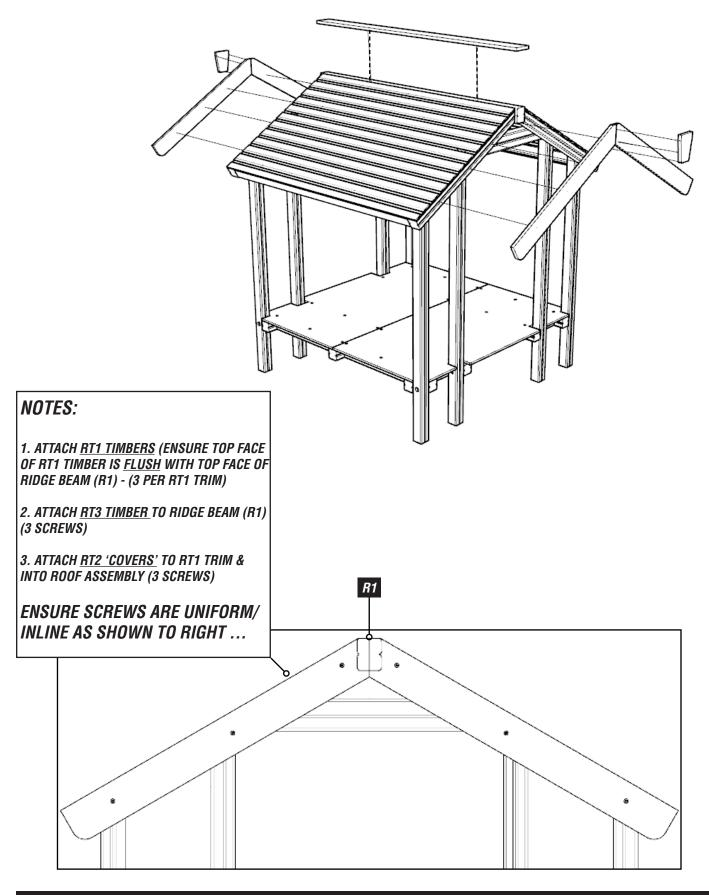

### ENSURE ROOF PANELS ARE ASSEMBLED AS HIGHLIGHTED BELOW

USING M8X120MM & M8X180 WOOD SCREWS

REF: TPH110

ATTACH ROOF TRIM PIECES (RT1, RT2 & RT3) AS SHOWN BELOW

READ NOTES BELOW AND USE M8X80MM WOOD SCREWS TO SECURE