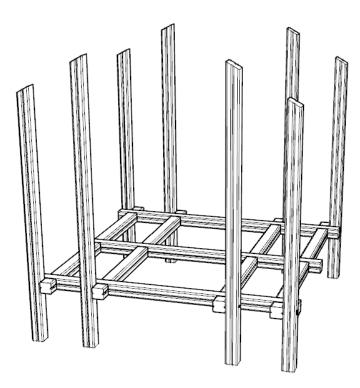

### POSITION UPRIGHT TIMBERS ACCORDING TO GROUNDPLAN

ENSURING U2L & U2R TIMBER COUNTERSINKS ARE FACING INWARD AND U1L & U1R FACE OUTWARDS

**SLOT H1 TIMBERS INTO H2 HALF LAP CUT OUTS** TO BE SCREWED TOGETHER WHEN HEXA GRIP IS ATTACHED