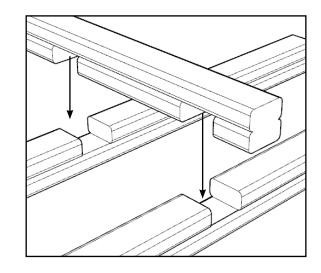

### POSITION UPRIGHT TIMBERS ACCORDING TO GROUNDPLAN

ENSURING U2L & U2R TIMBER COUNTERSINKS ARE FACING INWARD AND U1L & U1R FACE OUTWARDS

**SLOT H1 TIMBERS INTO H2 HALF LAP CUT OUTS** TO BE SCREWED TOGETHER WHEN HEXA GRIP IS ATTACHED