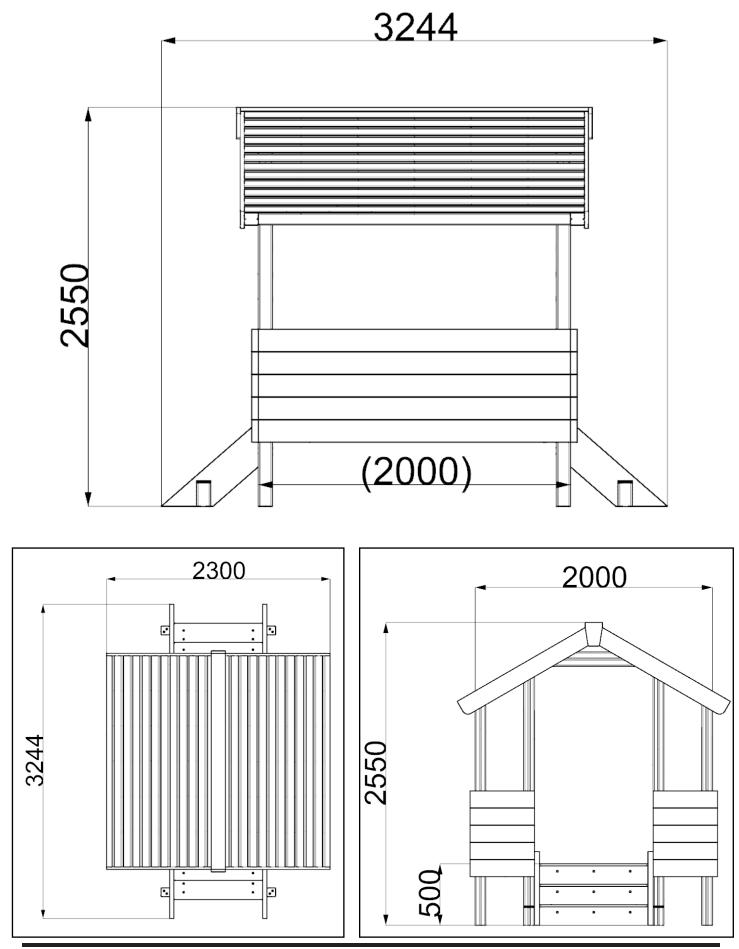

ROOF PANELS ARE ASSEMBLED AS HIGHLIGHTED BELOW

USING M8X120MM & M8X180 WOOD SCREWS



REF: TPH110





ATTACH ROOF TRIM PIECES (RT1, RT2 & RT3) AS SHOWN BELOW

READ NOTES BELOW AND USE M8X80MM WOOD SCREWS TO SECURE





**ATTACH TPH110 - S2 TIMBERS TO UPRIGHTS SHOWN (U1L & U1R OUTER TIMBERS)** USING M8X80MM WOOD SCREWS, 5 TIMBER SLATS PER SIDE, 4 SCREWS PER TIMBER



**10** ATTACH TPH110 - S1 TO FRONT AND BACK OF PLAYHOUSE USING M8X80MM WOOD SCREWS, 5 TIMBER SLATS PER SIDE, 4 SCREWS PER TIMBER



11

#### ATTACH TPH110 - US TIMBERS TO STAIR ASSEMBLY

USING M8X180MM & M8X120MM WOOD SCREWS - TOP SCREW = 180MM SCREW, BOTTOM = 120MM SCREW



**SECURE THE STAIRS ASSEMBLIES INTO PLACE ON BOTH SIDES OF PLAYHOUSE** USING M8X80MM WOOD SCREWS ABOVE AND BELOW AS SHOWN



### ADDITIONAL DIMENSIONS