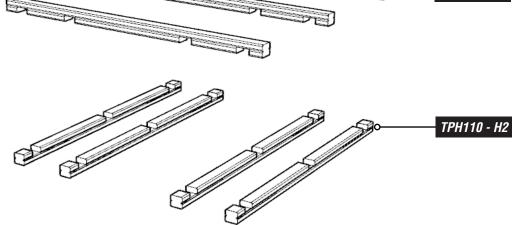

### **TPH110 - TIMBER PLAYHOUSE (RAISED)** Installation Instructions

HORIZONTAL TIMBERS

REF: TPH110

<u>creative</u>

SLAT/CLADDING TIMBERS

x10

x20

TPH110 - S3