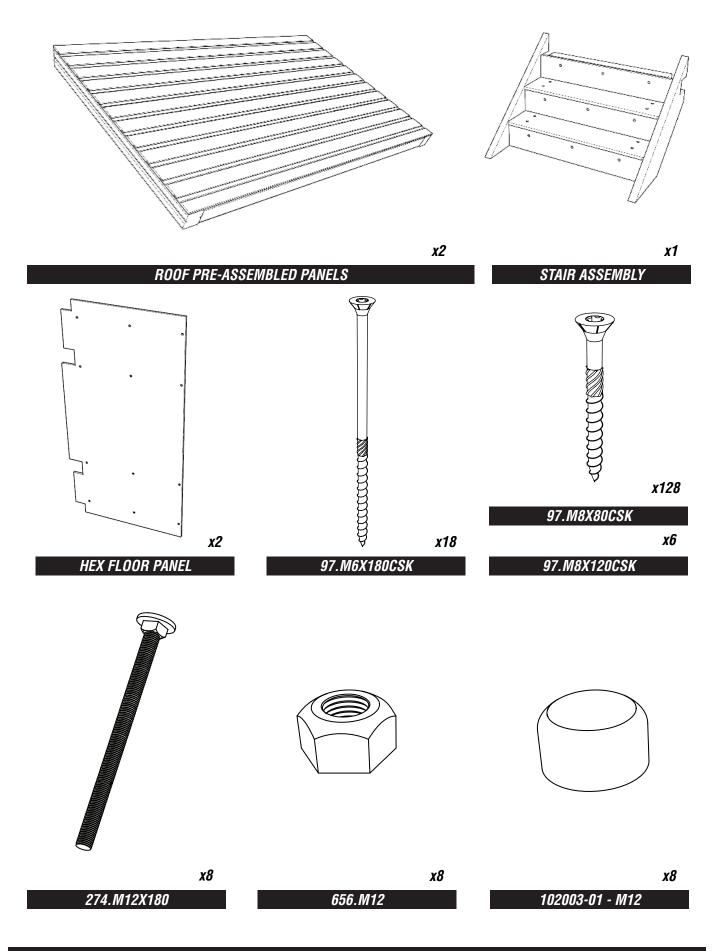

# PARTS REQUIRED

ATTACH HEXA GRIP FLOOR PANELS USING M8X80MM WOOD SCREWS

#### ATTACH PRE-ASSEMBLED ROOF PANELS TO R1 RIDGE BEAM TIMBER

USING M8X120MM & M8X180MM WOOD SCREWS AS SHOWN BELOW

#### **NOTES:**

6

ENSURE RIDGE BEAM IS POSITIONED AS SHOWN (RIGHT)

*USE ACRO PROP TO SET BEAM AT CORRECT HEIGHT (1890MM) FROM TOP OF HEX FLOOR TO UNDERSIDE OF RIDGE BEAM (R1)* 

### ENSURE ROOF PANELS ARE ASSEMBLED AS HIGHLIGHTED BELOW

USING M8X120MM & M8X180 WOOD SCREWS

REF: TPH110

ATTACH ROOF TRIM PIECES (RT1, RT2 & RT3) AS SHOWN BELOW

READ NOTES BELOW AND USE M8X80MM WOOD SCREWS TO SECURE

#### ATTACH TPH110 - US TIMBERS TO STAIR ASSEMBLY

USING M8X180MM & M8X120MM WOOD SCREWS - TOP SCREW = 180MM SCREW, BOTTOM = 120MM SCREW

**SECURE THE STAIRS ASSEMBLIES INTO PLACE ON BOTH SIDES OF PLAYHOUSE** USING M8X80MM WOOD SCREWS ABOVE AND BELOW AS SHOWN