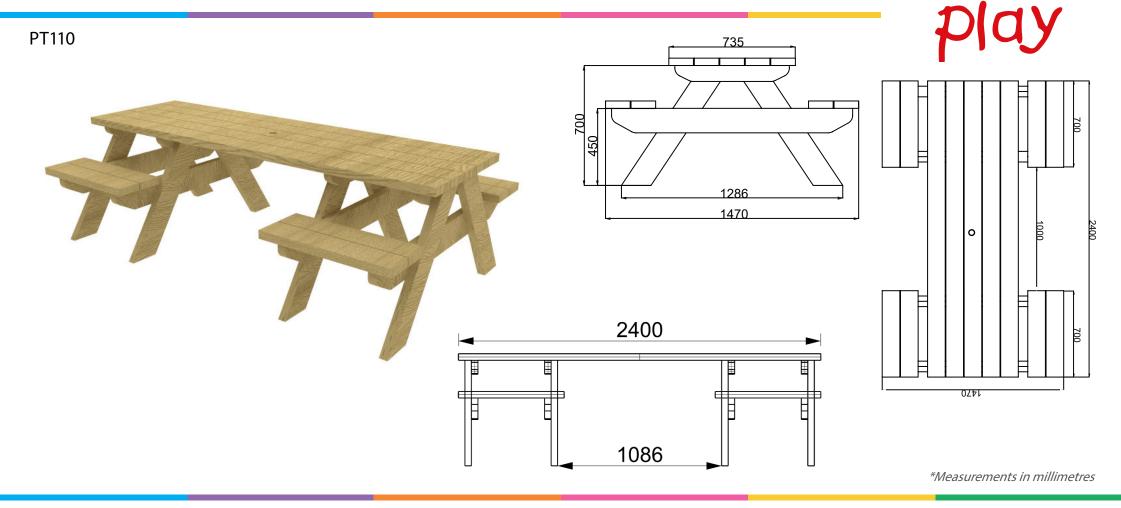

## 2.4M WHEELCHAIR INCLUSIVE PICNIC TABLE (UMBRELLA) (FREESTANDING)

| PRODUCT INFORMATION     |                    |  |
|-------------------------|--------------------|--|
| PRODUCT CODE            | PT110              |  |
| DIMENSIONS LXWXH        | 2.4M X 1.5M X 0.7M |  |
| AGE RANGE               | 3+                 |  |
| SPARE PART AVAILABILITY | 2-4 WEEKS          |  |

| TECHNICAL INFORMATION |           |  |
|-----------------------|-----------|--|
| FREE FALL HEIGHT      | N/A       |  |
| MINIMUM AREA          | 2.4MX1.5M |  |
| MIN. SURFACING AREA   | N/A       |  |
| STANDARDS COMPLIANCE  | BSEN1176  |  |