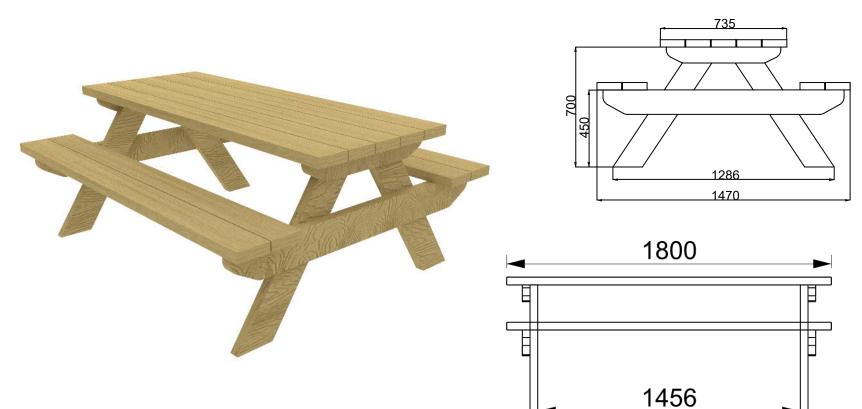

## 1.8M PICNIC TABLE (FREESTANDING)

creative

PT107

\*Measurements in millimetres

| PRODUCT INFORMATION     |                    |  |
|-------------------------|--------------------|--|
| PRODUCT CODE            | PT107              |  |
| DIMENSIONS LXWXH        | 1.8M X 1.5M X 0.7M |  |
| AGE RANGE               | 3+                 |  |
| SPARE PART AVAILABILITY | 2-4 WEEKS          |  |

| TECHNICAL INFORMATION |           |  |
|-----------------------|-----------|--|
| FREE FALL HEIGHT      | N/A       |  |
| MINIMUM AREA          | 1.8MX1.5M |  |
| MIN. SURFACING AREA   | N/A       |  |
| STANDARDS COMPLIANCE  | BSEN1176  |  |