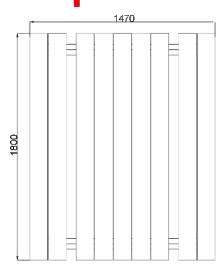

## 1.8M PICNIC TABLE (FREESTANDING)

creative

PT107

\*Measurements in millimetres

| PRODUCT INFORMATION     |                    |  |
|-------------------------|--------------------|--|
| PRODUCT CODE            | PT107              |  |
| DIMENSIONS LXWXH        | 1.8M X 1.5M X 0.7M |  |
| AGE RANGE               | 3+                 |  |
| SPARE PART AVAILABILITY | 2-4 WEEKS          |  |

| TECHNICAL INFORMATION |           |  |
|-----------------------|-----------|--|
| FREE FALL HEIGHT      | N/A       |  |
| MINIMUM AREA          | 1.8MX1.5M |  |
| MIN. SURFACING AREA   | N/A       |  |
| STANDARDS COMPLIANCE  | BSEN1176  |  |