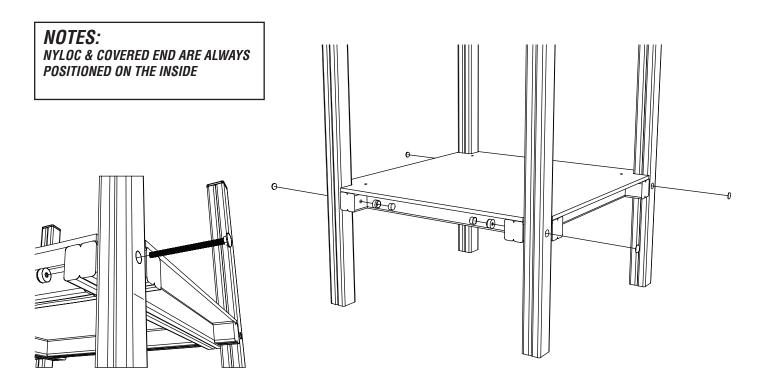

### ATTACH FLOOR ASSEMBLY TO JIG1202-A / B TIMBERS

USING 274.M12X180 / 656.M12 / 102003-01 - QUANTITY X 4

## PLEASE NOTE - END CAPS MAY NOT BE REQUIRED SOME ATTACHMENT PARTS MEANS END CAPS ARE NOT REQUIRED

**NOTES:** 

TIMBER SUPPORT IS CUT TO FIT AROUND THE NYLOC - CIRCLED ABOVE