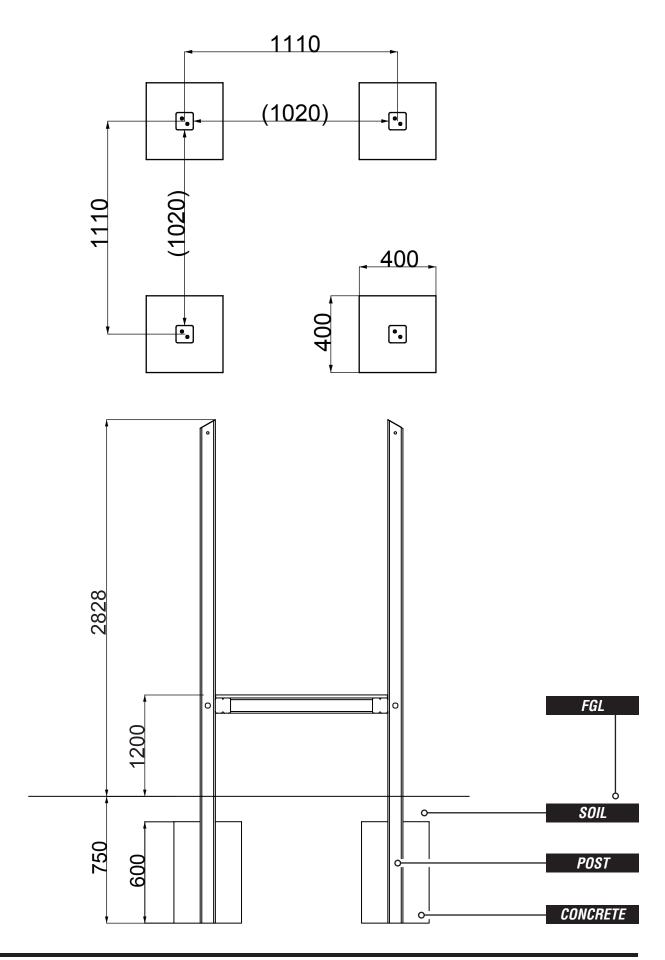

### JIG1202 - PLATFORM - 1.2M Installation Instructions







## 1

### ATTACH FLOOR ASSEMBLY TO JIG1202-A / B TIMBERS

USING 274.M12X180 / 656.M12 / 102003-01 - QUANTITY X 4



## PLEASE NOTE - END CAPS MAY NOT BE REQUIRED SOME ATTACHMENT PARTS MEANS END CAPS ARE NOT REQUIRED



**NOTES:** 

TIMBER SUPPORT IS CUT TO FIT AROUND THE NYLOC - CIRCLED ABOVE





# JIG103 - ROOF - TIMBER Installation Instructions





pg 1 of 2 17.05.15 - PDS REF: JIG103



# ATTACH ASSEMBLED ROOF TO PLATFORM UPRIGHTS USING - 274.M12X200 / 102003-01 / 656.M12 - X 4



pg 2 of 2 17.05.15 - PDS REF: JIG103

# JIG101 - GUARD RAIL - TIMBER Installation Instructions







97.M8X80FH

pg 1 of 2 10.05.15 - PDS REF: JIG101

### 1

### ATTACH GUARD RAIL TO THE PLATFORM UPRIGHT TIMBERS

USING - 97.M8X80FH - QUANTITY X 8



## PLEASE NOTE

POSITION THE GUARD RAIL / PANEL AS SHOWN