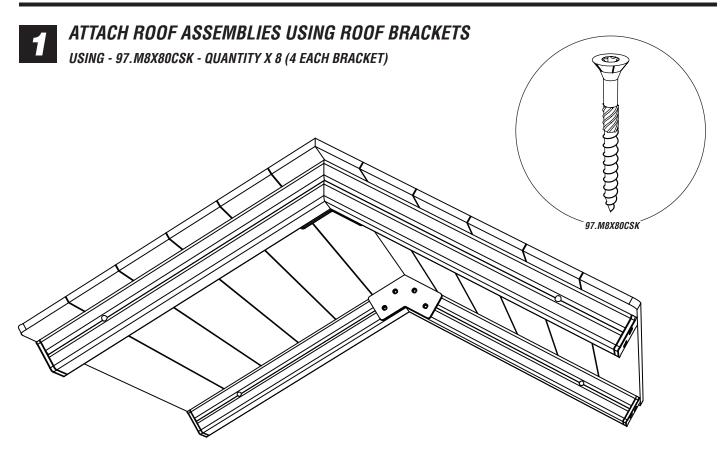

# ATTACH ASSEMBLED ROOF TO PLATFORM UPRIGHTS USING - 274.M12X200 / 102003-01 / 656.M12 - X 4

pg 2 of 2 17.05.15 - PDS REF: JIG103