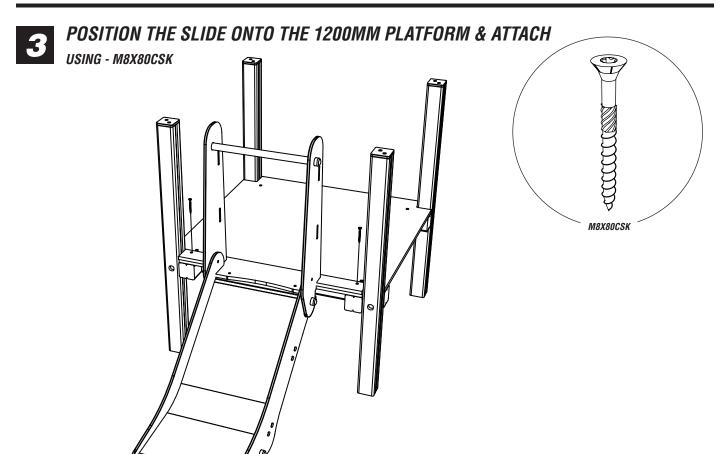

# ATTACH THE SLIDE PANELS TO THE PLATFORM UPRIGHTS USING - M8X80CSK

pg 4 of 4 09.11.16- PDS REF: JIG1211