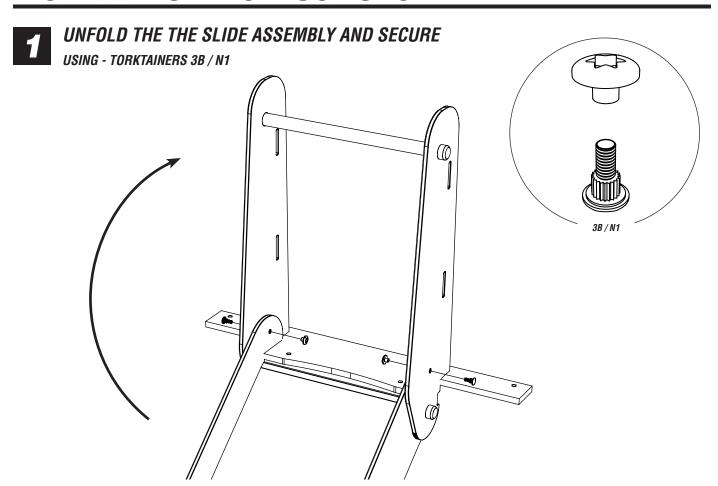

### JIG1211 - SLIDE - 1.2M PLATFORM Installation Instructions

**x1** 

**x1** 

**REF: JIG1211** pg 1 of 4 09.11.16- PDS

## ATTACH THE SLIDE SUPPORT USING PRE-ATTACHED FITTINGS