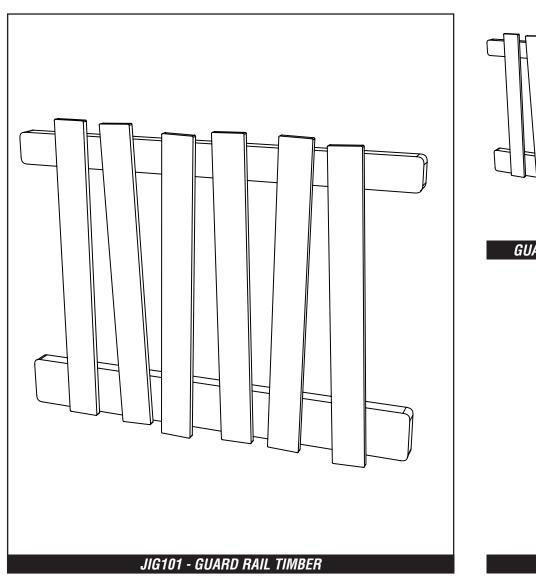

# JIG101 - GUARD RAIL - TIMBER Installation Instructions

97.M8X80FH

pg 1 of 2 10.05.15 - PDS REF: JIG101

## PLEASE NOTE

POSITION THE GUARD RAIL / PANEL AS SHOWN BELOW