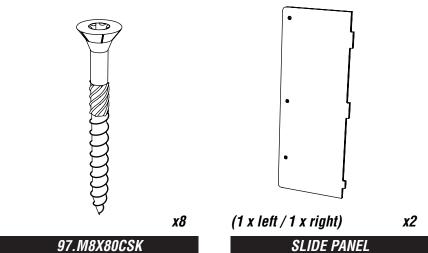

# ATTACH THE SLIDE PANELS TO THE PLATFORM UPRIGHTS USING - M8X80CSK

pg 4 of 4 09.11.16- PDS REF: JIG1211