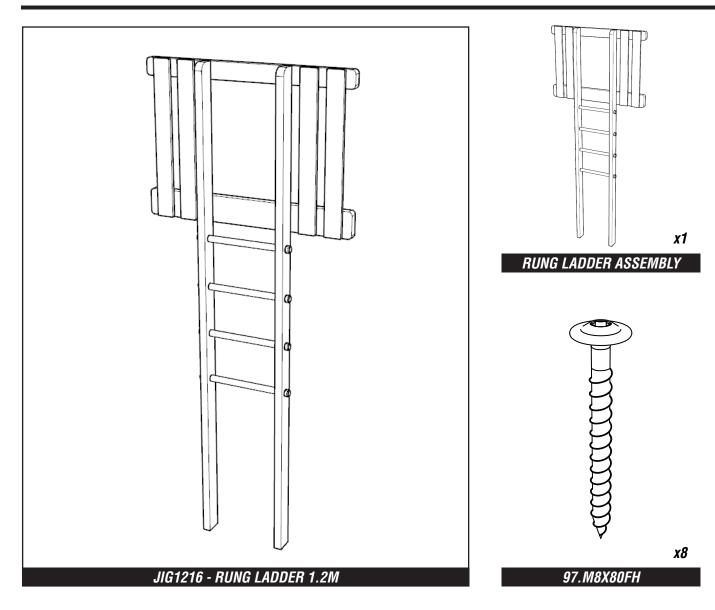

# JIG1216 - RUNG LADDER - 1.2M Installation Instructions

#### **NOTES:**

\* GUARD RAIL SLATS ARE A NEW ADDITION TO THE RUNG LADDER AND ARE PRE-ASSEMBLED, INSTALL AS PER USUAL STEPS BELOW

pg 1 of 3 REVISION: 1 - 01.10.19 **REF: JIG1216** 

pg 2 of 3 REVISION: 1 - 01.10.19 **REF: JIG1216** 

### ATTACH RUNG LADDER TO THE PLATFORM UPRIGHT TIMBERS

USING - 97.M8X80FH - QUANTITY X 8