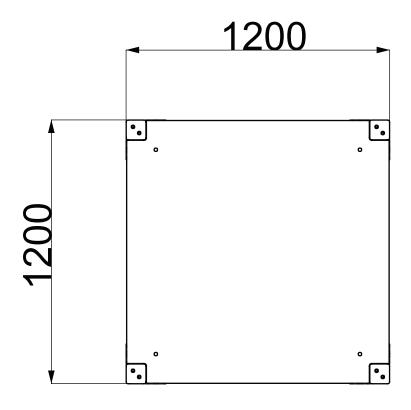

### JIG1202 - PLATFORM - 1.2M Installation Instructions

### ATTACH FLOOR ASSEMBLY TO JIG1202-A / B TIMBERS

USING 274.M12X180 / 656.M12 / 102003-01 - QUANTITY X 4