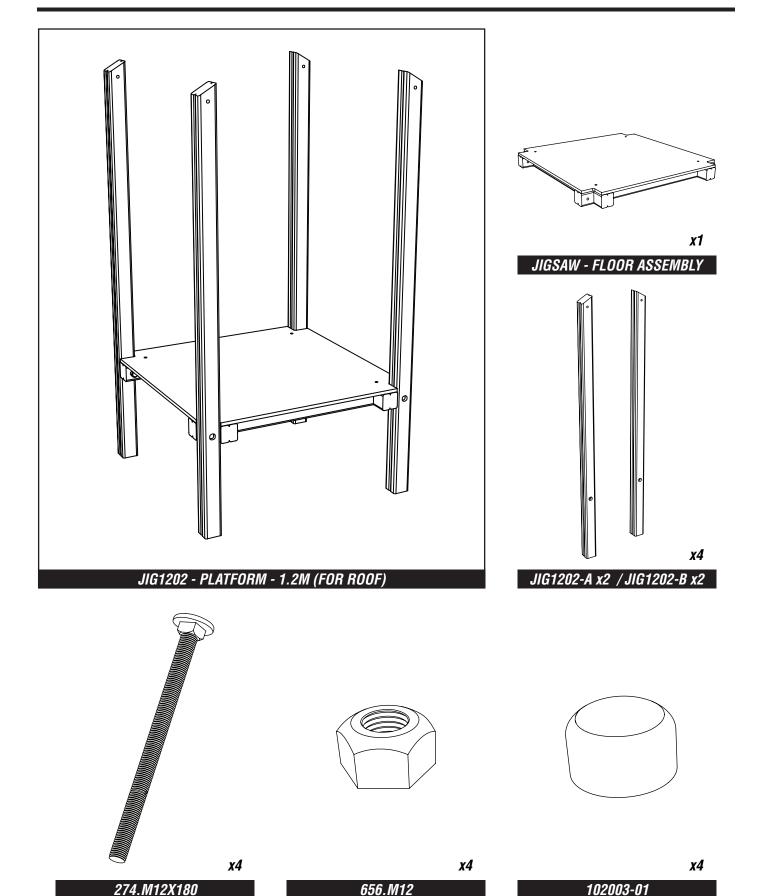

### JIG1202 - PLATFORM - 1.2M Installation Instructions

### ATTACH FLOOR ASSEMBLY TO JIG1202-A / B TIMBERS

USING 274.M12X180 / 656.M12 / 102003-01 - QUANTITY X 4

## PLEASE NOTE - END CAPS MAY NOT BE REQUIRED SOME ATTACHMENT PARTS MEANS END CAPS ARE NOT REQUIRED

**NOTES:** 

TIMBER SUPPORT IS CUT TO FIT AROUND THE NYLOC - CIRCLED ABOVE