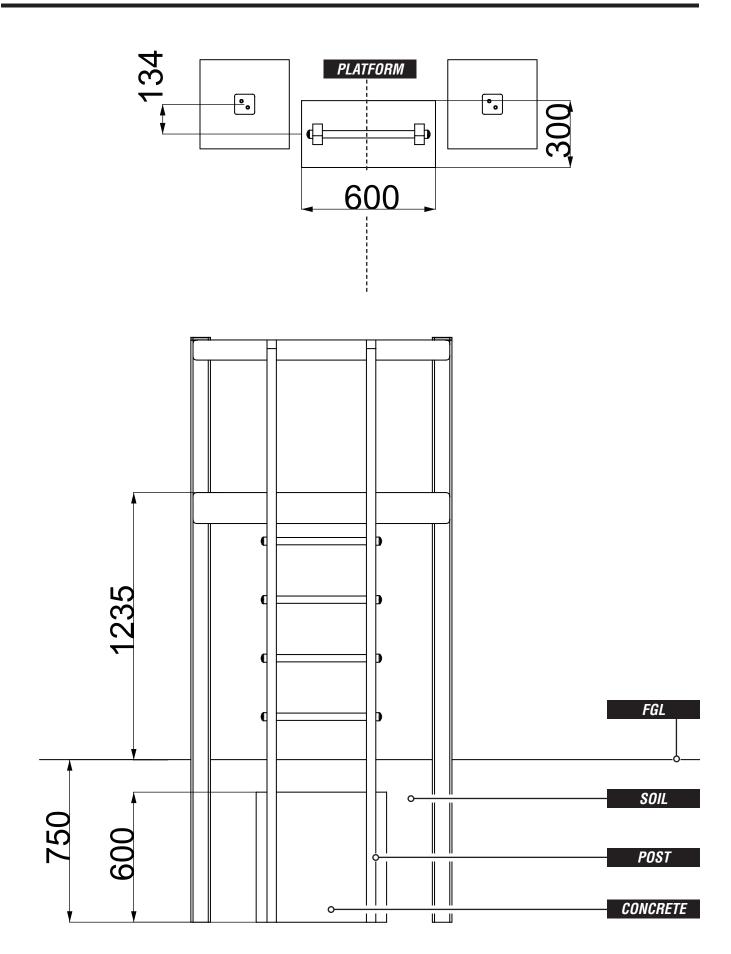

#### *NOTES:*

LOWER SUPPORT IS POSITIONED FLUSH WITH THE FLOOR SUPPORT FRAME - CIRCLED ABOVE ENSURE THE SUPPORTS ARE POSITIONED 10MM IN FROM THE EDGE OF THE UPRIGHT TIMBER

pg 3 of 3 REVISION: 1 - 01.10.19 REF: JIG1216