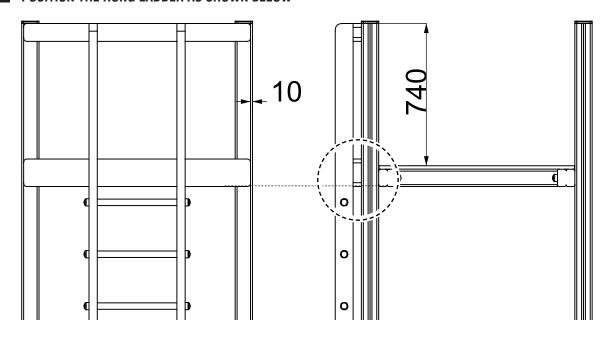

## **PLEASE NOTE**POSITION THE RUNG LADDER AS SHOWN BELOW

#### *NOTES:*

LOWER SUPPORT IS POSITIONED FLUSH WITH THE FLOOR SUPPORT FRAME - CIRCLED ABOVE ENSURE THE SUPPORTS ARE POSITIONED 10MM IN FROM THE EDGE OF THE UPRIGHT TIMBER

pg 3 of 3 REVISION: 1 - 01.10.19 REF: JIG1216