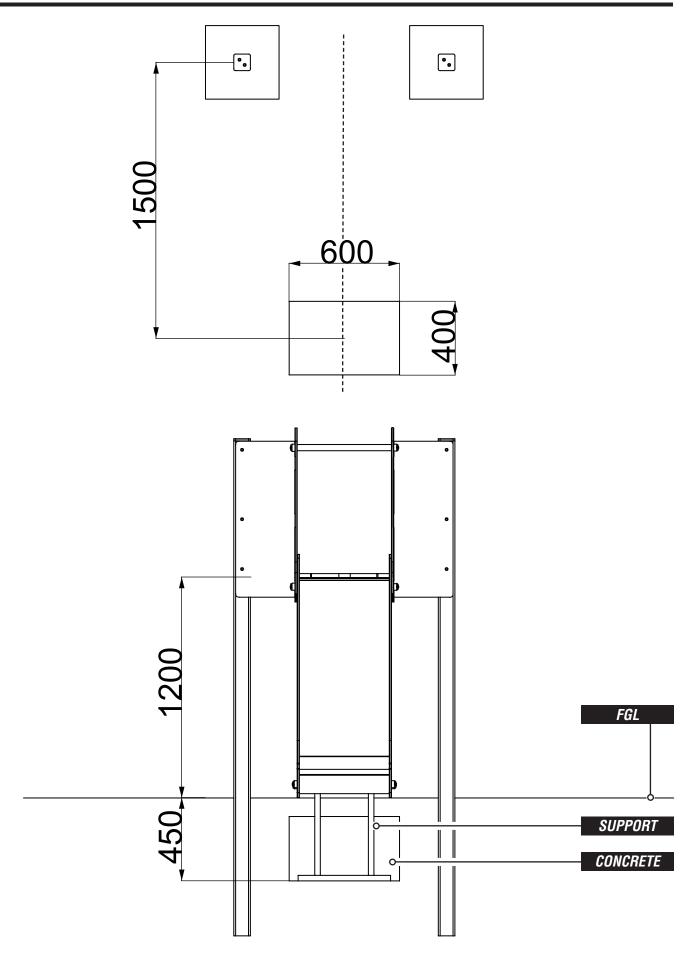

### JIG1211 - SLIDE - 1.2M PLATFORM Installation Instructions

**x1** 

**x1** 

**REF: JIG1211** pg 1 of 4 09.11.16- PDS

## ATTACH THE SLIDE SUPPORT USING PRE-ATTACHED FITTINGS