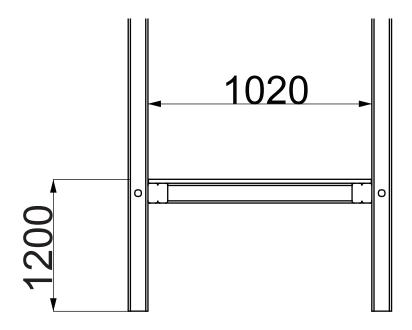

### JIG1202 - PLATFORM - 1.2M Installation Instructions

### ATTACH FLOOR ASSEMBLY TO JIG1202-A / B TIMBERS

USING 274.M12X180 / 656.M12 / 102003-01 - QUANTITY X 4