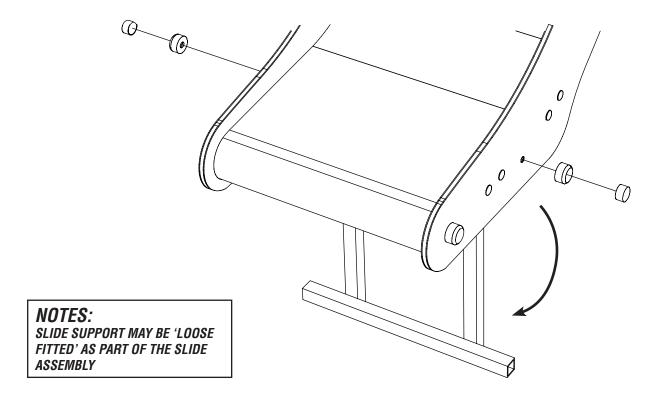

## ATTACH THE SLIDE SUPPORT USING PRE-ATTACHED FITTINGS

# ATTACH THE SLIDE PANELS TO THE PLATFORM UPRIGHTS USING - M8X80CSK

pg 4 of 4 09.11.16- PDS REF: JIG1211