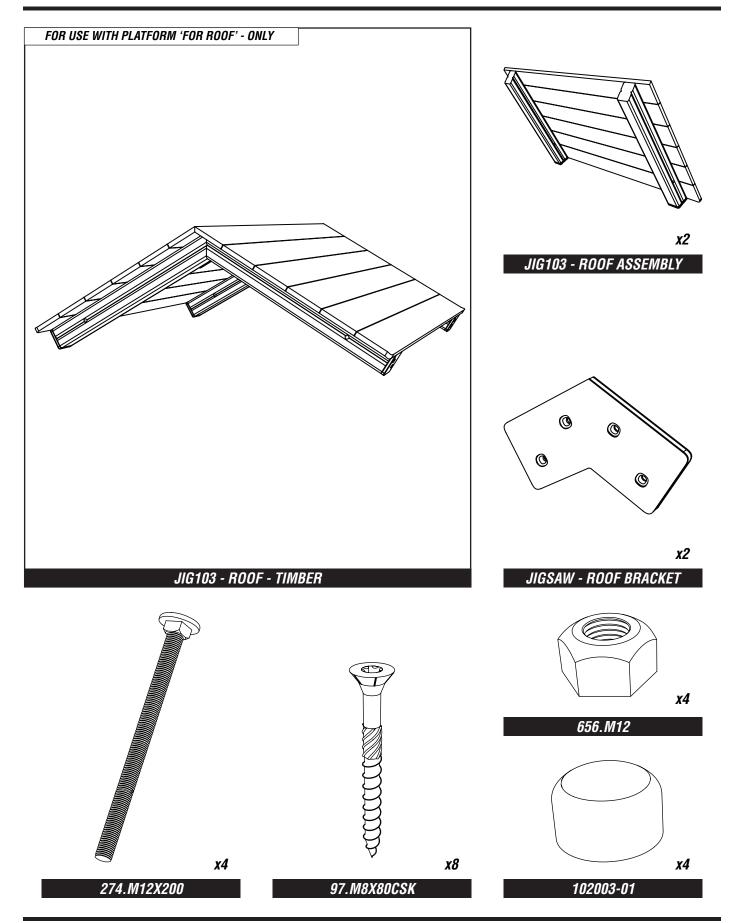

# JIG103 - ROOF - TIMBER Installation Instructions

pg 1 of 2 17.05.15 - PDS REF: JIG103

# ATTACH ASSEMBLED ROOF TO PLATFORM UPRIGHTS USING - 274.M12X200 / 102003-01 / 656.M12 - X 4

pg 2 of 2 17.05.15 - PDS REF: JIG103