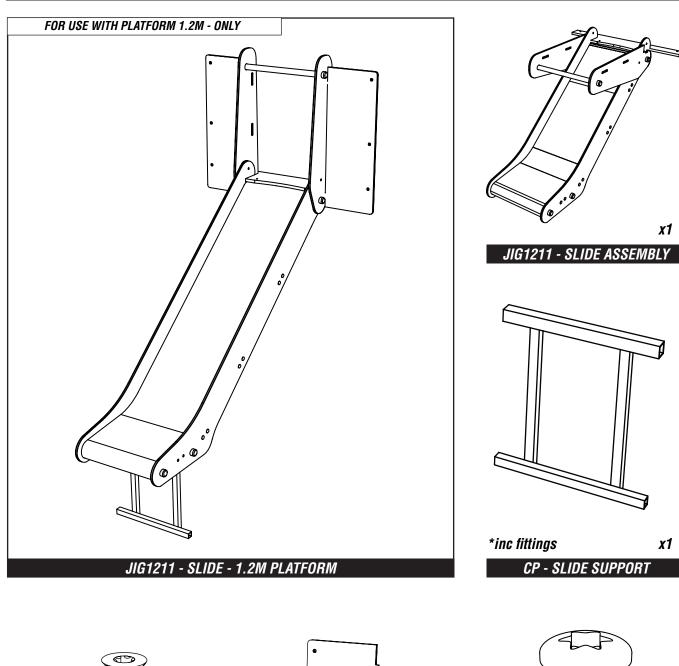

### JIG1211 - SLIDE - 1.2M PLATFORM Installation Instructions

**x1** 

**x1** 

**REF: JIG1211** pg 1 of 4 09.11.16- PDS

## ATTACH THE SLIDE SUPPORT USING PRE-ATTACHED FITTINGS