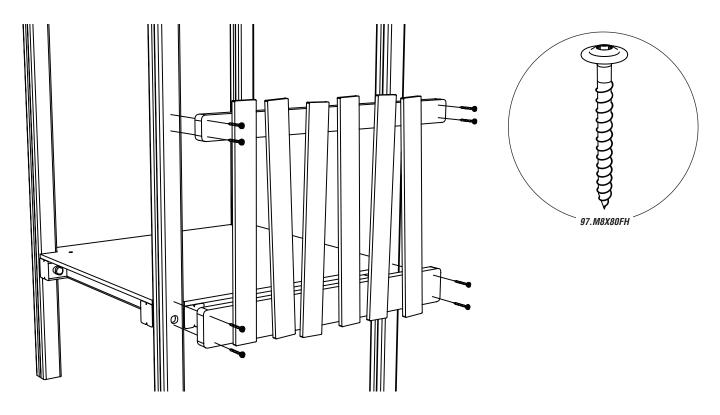

### ATTACH GUARD RAIL TO THE PLATFORM UPRIGHT TIMBERS

USING - 97.M8X80FH - QUANTITY X 8

#### NOTES:

LOWER SUPPORT IS POSITIONED FLUSH WITH THE FLOOR SUPPORT FRAME - CIRCLED ABOVE ENSURE THE GUARD RAIL IS POSITIONED 10MM IN FROM THE EDGE OF THE UPRIGHT TIMBER

pg 2 of 2 17.05.15 - PDS REF: JIG101