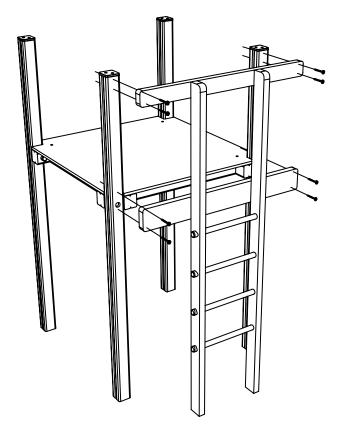

### ATTACH RUNG LADDER TO THE PLATFORM UPRIGHT TIMBERS

USING - 97.M8X80FH - QUANTITY X 8

## **PLEASE NOTE**POSITION THE RUNG LADDER AS SHOWN BELOW