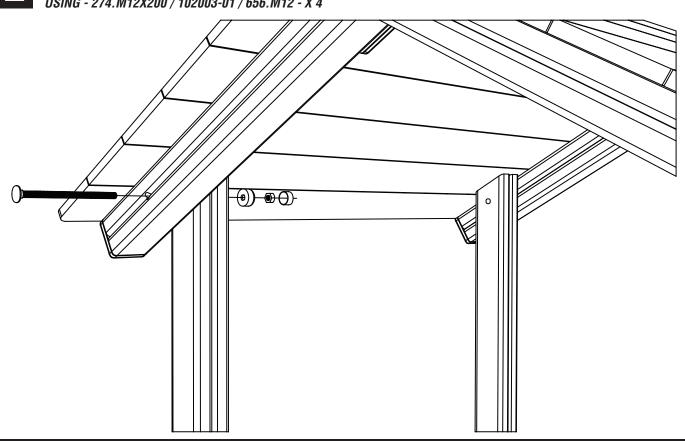

# ATTACH ASSEMBLED ROOF TO PLATFORM UPRIGHTS USING - 274.M12X200 / 102003-01 / 656.M12 - X 4

pg 2 of 2 17.05.15 - PDS REF: JIG103