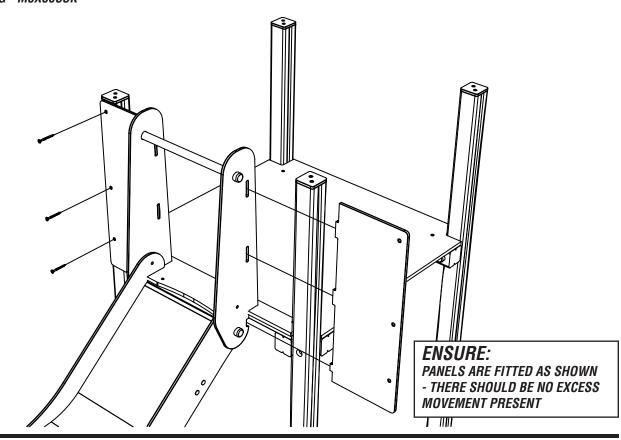

# ATTACH THE SLIDE PANELS TO THE PLATFORM UPRIGHTS USING - M8X80CSK

pg 4 of 4 09.11.16- PDS REF: JIG1211