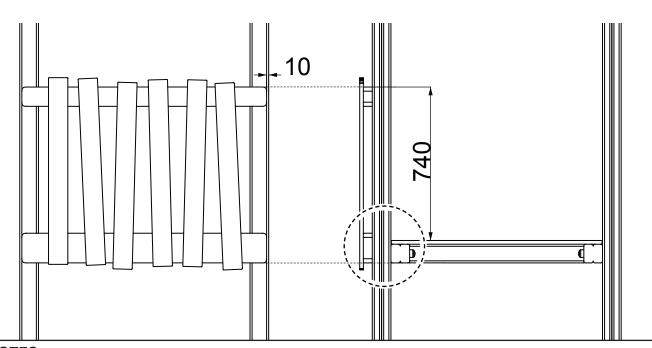

## PLEASE NOTE

POSITION THE GUARD RAIL / PANEL AS SHOWN BELOW

#### NOTES:

LOWER SUPPORT IS POSITIONED FLUSH WITH THE FLOOR SUPPORT FRAME - CIRCLED ABOVE ENSURE THE GUARD RAIL IS POSITIONED 10MM IN FROM THE EDGE OF THE UPRIGHT TIMBER

pg 2 of 2 17.05.15 - PDS REF: JIG101