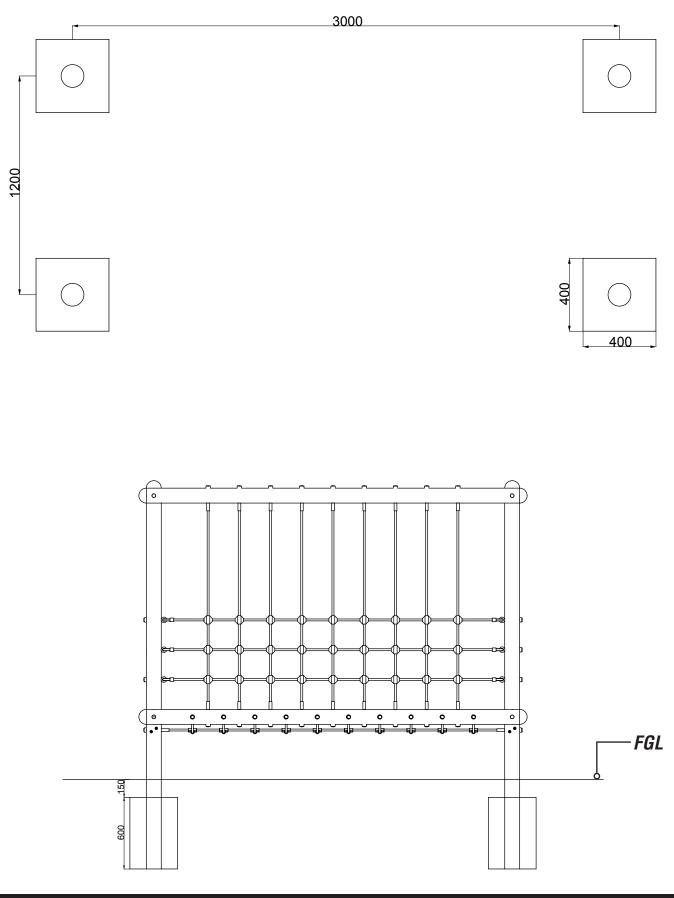

## PARTS REQUIRED



### **REF: CH123-R - NET TUNNEL**

## **FOUNDATION DETAIL**



### REF: CH123-R - NET TUNNEL

# **INSTALLATION INSTRUCTIONS**



INSTALL R-123A TIMBERS INTO THE GROUND

ENSURE COUNTERSINKS ARE FACING OUTWARDS



## **INSTALLATION INSTRUCTIONS**



#### INSTALL R-123D BETWEEN R-123A

USING M8X180 SCREWS





FIX R-123C TO R-123A - ON THE OUTSIDE USING M12X200 BOLTS, M12 NYLOCS AND ROUNDED END CAPS



### REF: CH123-R - NET TUNNEL

## **INSTALLATION INSTRUCTIONS**



#### CONNECT NET ASSEMBLY 1 TO R-123C AND R-123D

M10 NYLOCS, M12 NYLOCS AND ROUNDED END CAPS



6 CONNECT NET ASSEMBLIES 2 TO R-123A, R-123B AND R-123C USING M12 NYLOCS AND ROUNDED END CAPS



**REF: CH123-R - NET TUNNEL** 

# ADDITIONAL MEASUREMENTS