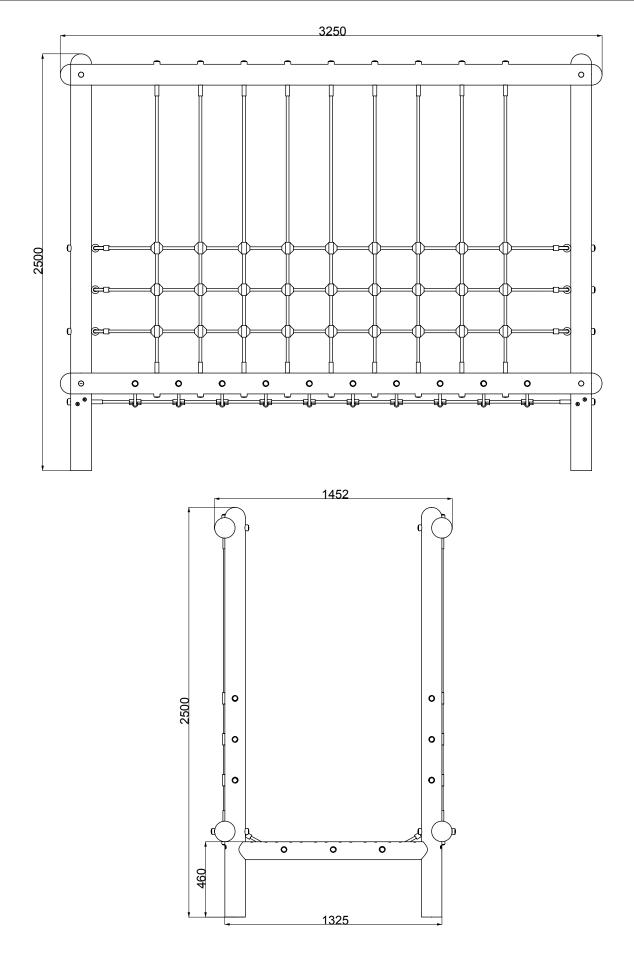

## PARTS REQUIRED



### **REF: CH123-R - NET TUNNEL**

## **FOUNDATION DETAIL**



### REF: CH123-R - NET TUNNEL

# **INSTALLATION INSTRUCTIONS**



INSTALL R-123A TIMBERS INTO THE GROUND

ENSURE COUNTERSINKS ARE FACING OUTWARDS



## **INSTALLATION INSTRUCTIONS**



#### INSTALL R-123D BETWEEN R-123A

USING M8X180 SCREWS





FIX R-123C TO R-123A - ON THE OUTSIDE USING M12X200 BOLTS, M12 NYLOCS AND ROUNDED END CAPS



### REF: CH123-R - NET TUNNEL

## **INSTALLATION INSTRUCTIONS**



#### CONNECT NET ASSEMBLY 1 TO R-123C AND R-123D

M10 NYLOCS, M12 NYLOCS AND ROUNDED END CAPS



6 CONNECT NET ASSEMBLIES 2 TO R-123A, R-123B AND R-123C USING M12 NYLOCS AND ROUNDED END CAPS



**REF: CH123-R - NET TUNNEL** 

# ADDITIONAL MEASUREMENTS