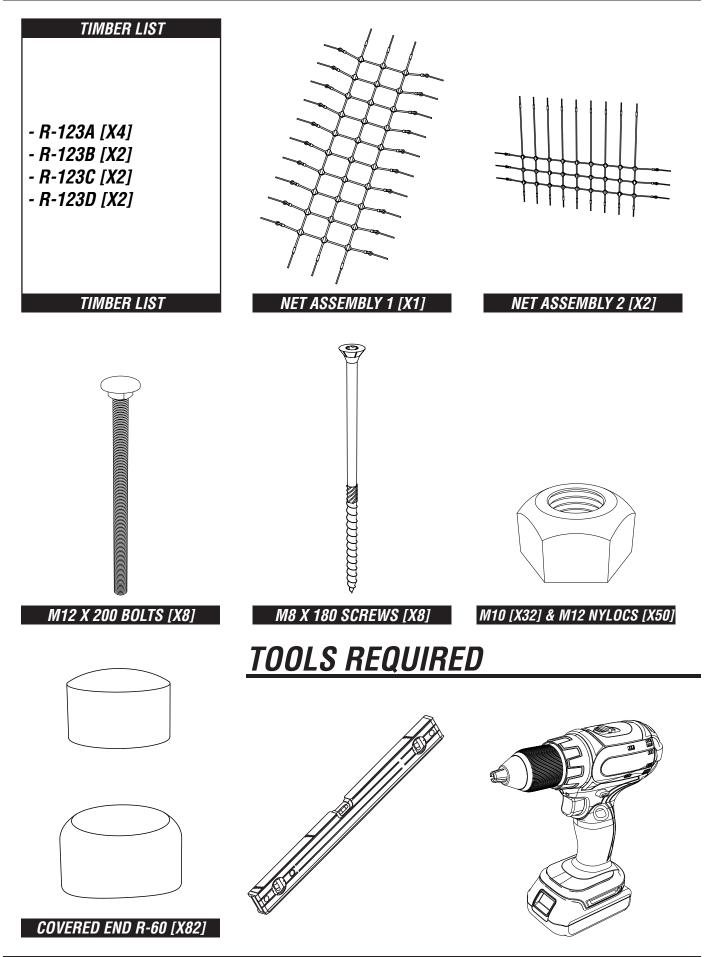

## PARTS REQUIRED



### **REF: CH123-R - NET TUNNEL**

## **FOUNDATION DETAIL**



### REF: CH123-R - NET TUNNEL

# **INSTALLATION INSTRUCTIONS**



INSTALL R-123A TIMBERS INTO THE GROUND

ENSURE COUNTERSINKS ARE FACING OUTWARDS



## **INSTALLATION INSTRUCTIONS**



#### INSTALL R-123D BETWEEN R-123A

USING M8X180 SCREWS





FIX R-123C TO R-123A - ON THE OUTSIDE USING M12X200 BOLTS, M12 NYLOCS AND ROUNDED END CAPS



### REF: CH123-R - NET TUNNEL

## **INSTALLATION INSTRUCTIONS**



#### CONNECT NET ASSEMBLY 1 TO R-123C AND R-123D

M10 NYLOCS, M12 NYLOCS AND ROUNDED END CAPS



6 CONNECT NET ASSEMBLIES 2 TO R-123A, R-123B AND R-123C USING M12 NYLOCS AND ROUNDED END CAPS



**REF: CH123-R - NET TUNNEL** 

# ADDITIONAL MEASUREMENTS