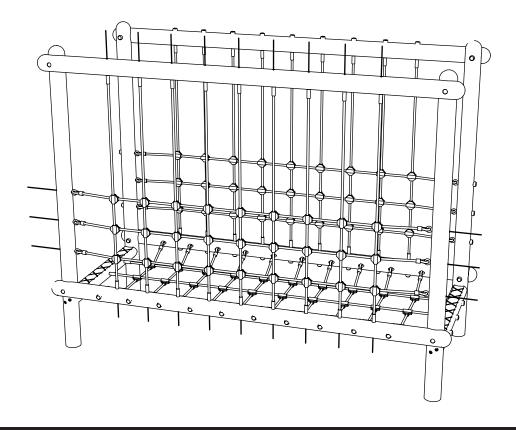

#### CONNECT NET ASSEMBLY 1 TO R-123C AND R-123D

M10 NYLOCS, M12 NYLOCS AND ROUNDED END CAPS

6 CONNECT NET ASSEMBLIES 2 TO R-123A, R-123B AND R-123C USING M12 NYLOCS AND ROUNDED END CAPS

**REF: CH123-R - NET TUNNEL** 