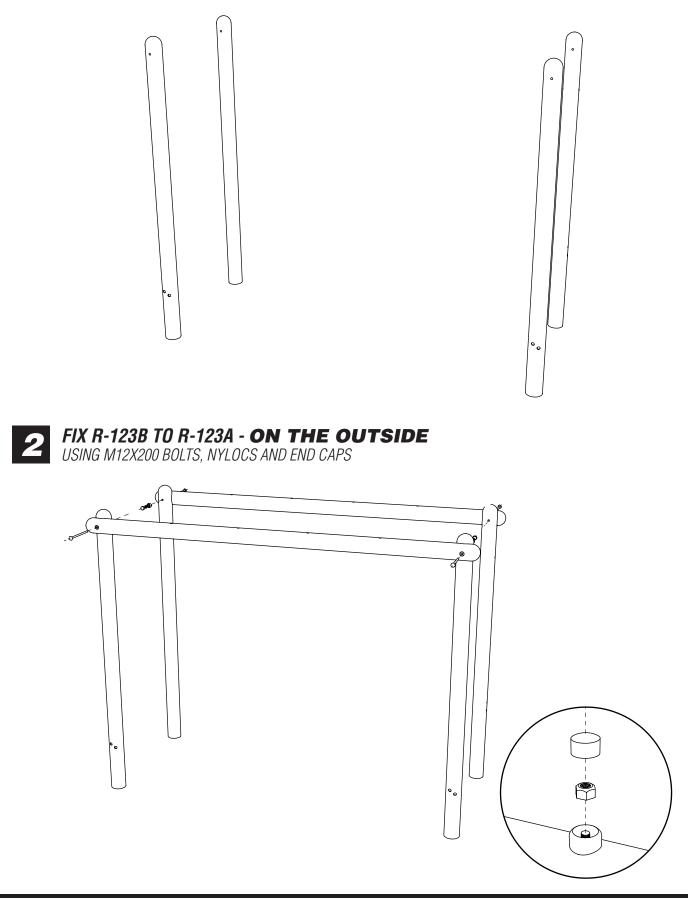

# **INSTALLATION INSTRUCTIONS**

INSTALL R-123A TIMBERS INTO THE GROUND

ENSURE COUNTERSINKS ARE FACING OUTWARDS

#### INSTALL R-123D BETWEEN R-123A

USING M8X180 SCREWS

FIX R-123C TO R-123A - ON THE OUTSIDE USING M12X200 BOLTS, M12 NYLOCS AND ROUNDED END CAPS