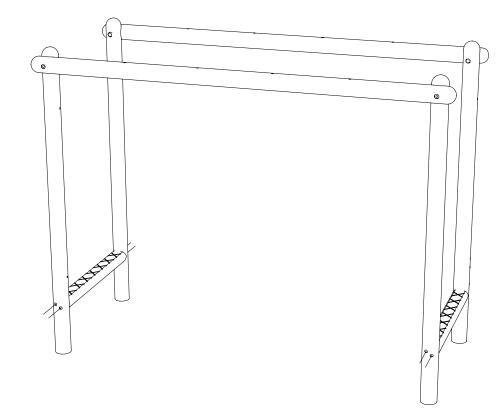

# **INSTALLATION INSTRUCTIONS**

INSTALL R-123A TIMBERS INTO THE GROUND

ENSURE COUNTERSINKS ARE FACING OUTWARDS

## **INSTALLATION INSTRUCTIONS**