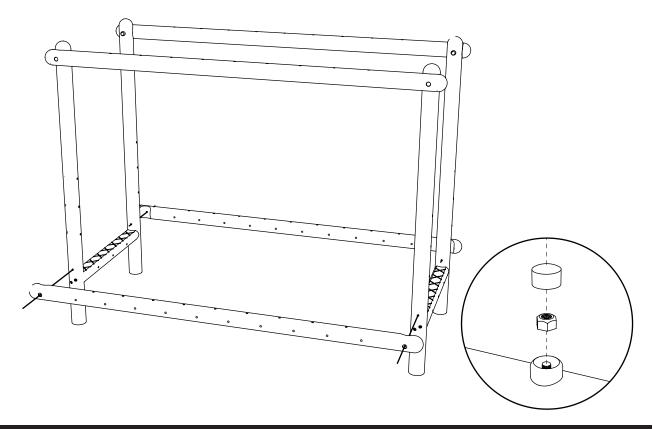

#### INSTALL R-123D BETWEEN R-123A

USING M8X180 SCREWS

FIX R-123C TO R-123A - ON THE OUTSIDE USING M12X200 BOLTS, M12 NYLOCS AND ROUNDED END CAPS

### REF: CH123-R - NET TUNNEL