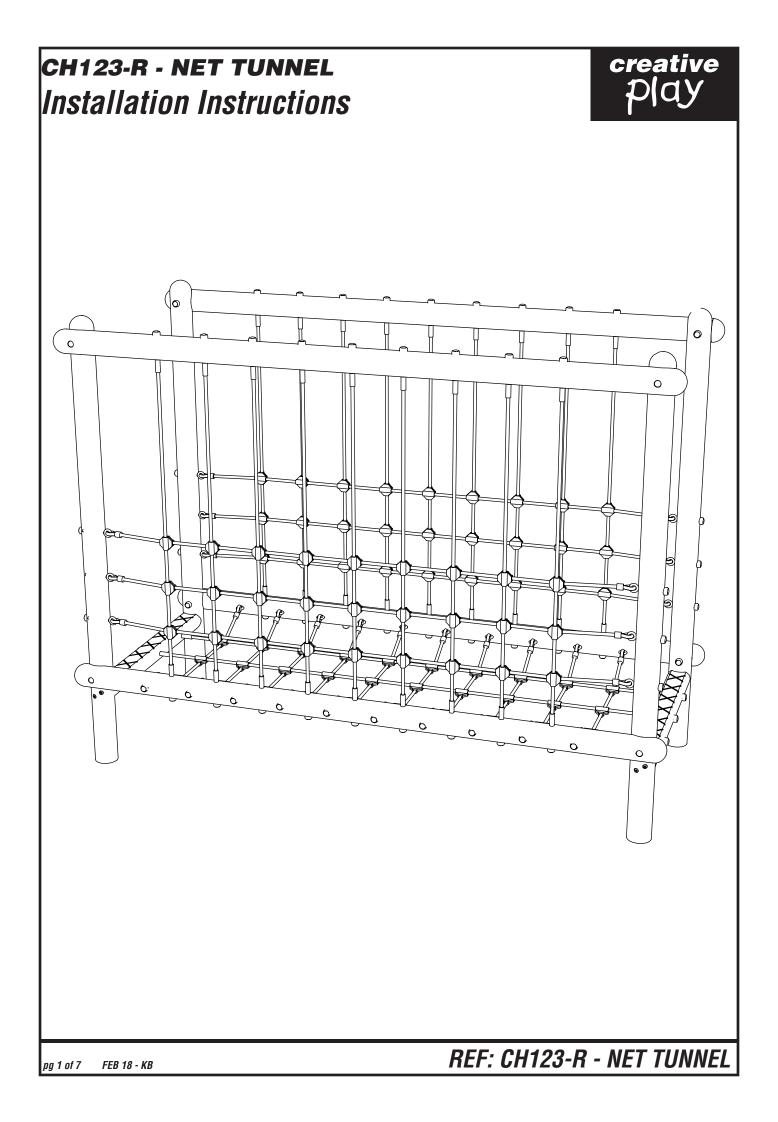

## PARTS REQUIRED



### **REF: CH123-R - NET TUNNEL**

## **FOUNDATION DETAIL**



### REF: CH123-R - NET TUNNEL

# **INSTALLATION INSTRUCTIONS**



INSTALL R-123A TIMBERS INTO THE GROUND

ENSURE COUNTERSINKS ARE FACING OUTWARDS



## **INSTALLATION INSTRUCTIONS**



#### INSTALL R-123D BETWEEN R-123A

USING M8X180 SCREWS





FIX R-123C TO R-123A - ON THE OUTSIDE USING M12X200 BOLTS, M12 NYLOCS AND ROUNDED END CAPS



### REF: CH123-R - NET TUNNEL

## **INSTALLATION INSTRUCTIONS**



#### CONNECT NET ASSEMBLY 1 TO R-123C AND R-123D

M10 NYLOCS, M12 NYLOCS AND ROUNDED END CAPS



6 CONNECT NET ASSEMBLIES 2 TO R-123A, R-123B AND R-123C USING M12 NYLOCS AND ROUNDED END CAPS



**REF: CH123-R - NET TUNNEL** 

# ADDITIONAL MEASUREMENTS