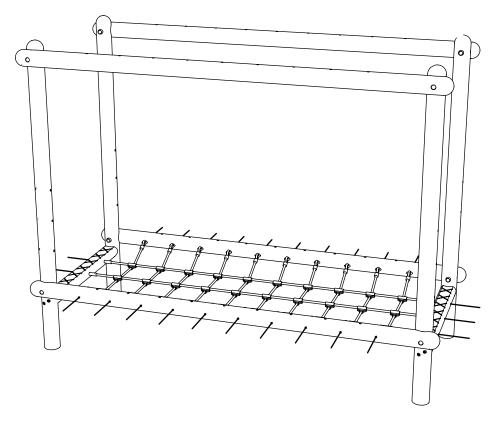

## **INSTALLATION INSTRUCTIONS**

#### CONNECT NET ASSEMBLY 1 TO R-123C AND R-123D

M10 NYLOCS, M12 NYLOCS AND ROUNDED END CAPS

6 CONNECT NET ASSEMBLIES 2 TO R-123A, R-123B AND R-123C USING M12 NYLOCS AND ROUNDED END CAPS

**REF: CH123-R - NET TUNNEL** 