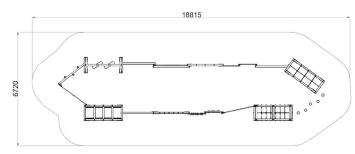

## **ADVENTURE TRAIL 16**

AT16

\*Measurements in millimetres

| PRODUCT INFORMATION     |                           |  |
|-------------------------|---------------------------|--|
| PRODUCT CODE            | AT16                      |  |
| DIMENSIONS LXWXH        | 3.74M X 15.79M X<br>2.46M |  |
| AGE RANGE               | 5+                        |  |
| SPARE PART AVAILABILITY | 2-4 WEEKS                 |  |

| TECHNICAL INFORMATION |              |  |
|-----------------------|--------------|--|
| FREE FALL HEIGHT      | 1M           |  |
| MINIMUM AREA          | 18.9M X 6.8M |  |
| MIN. SURFACING AREA   | 128.5SQM     |  |
| STANDARDS COMPLIANCE  | BSEN1176     |  |