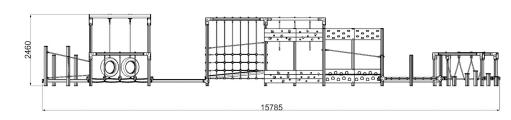

## **ADVENTURE TRAIL 16**

AT16

\*Measurements in millimetres

| PRODUCT INFORMATION     |                           |  |
|-------------------------|---------------------------|--|
| PRODUCT CODE            | AT16                      |  |
| DIMENSIONS LXWXH        | 3.74M X 15.79M X<br>2.46M |  |
| AGE RANGE               | 5+                        |  |
| SPARE PART AVAILABILITY | 2-4 WEEKS                 |  |