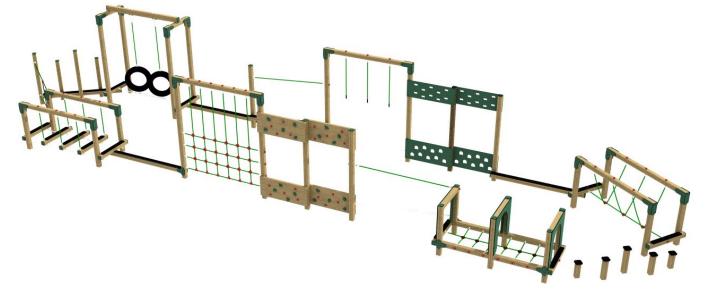

## **ADVENTURE TRAIL 16**

AT16

\*Measurements in millimetres

| PRODUCT INFORMATION     |                           |  |
|-------------------------|---------------------------|--|
| PRODUCT CODE            | AT16                      |  |
| DIMENSIONS LXWXH        | 3.74M X 15.79M X<br>2.46M |  |
| AGE RANGE               | 5+                        |  |
| SPARE PART AVAILABILITY | 2-4 WEEKS                 |  |