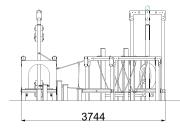

## **ADVENTURE TRAIL 16**

AT16

\*Measurements in millimetres

| PRODUCT INFORMATION     |                           |  |
|-------------------------|---------------------------|--|
| PRODUCT CODE            | AT16                      |  |
| DIMENSIONS LXWXH        | 3.74M X 15.79M X<br>2.46M |  |
| AGE RANGE               | 5+                        |  |
| SPARE PART AVAILABILITY | 2-4 WEEKS                 |  |