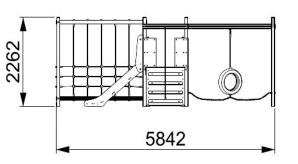

## CLYDE ACTIVITY CENTRE

AC103

creative Play

\*Measurements in millimetres

| PRODUCT INFORMATION     |                    | TECHNICAL INFORMATION |                 | DOWNLOADS               |            |
|-------------------------|--------------------|-----------------------|-----------------|-------------------------|------------|
| PRODUCT CODE            | AC103              | FREE FALL HEIGHT      | 1.2M            | PRODUCT WEBPAGE         |            |
| DIMENSIONS LXWXH        | 5.8M X 4.6M X 2.3M | MINIMUM AREA          | 8.9M X 7.6M     | MAINTENANCE INFORMATION | $\bigcirc$ |
| AGE RANGE               | 3+                 | MIN. SURFACING AREA   | 51.1SQM         |                         |            |
| SPARE PART AVAILABILITY | 2-4 WEEKS          | STANDARDS COMPLIANCE  | <b>BSEN1176</b> |                         |            |