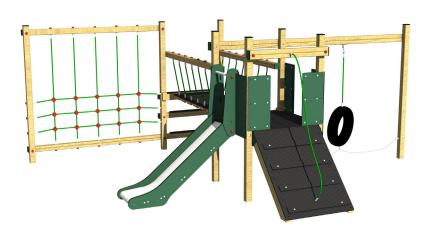

## CLYDE ACTIVITY CENTRE

AC103

creative Play

\*Measurements in millimetres

| PRODUCT INFORMATION     |                    | TECHNICAL INFORMATION |                 | DOWNLOADS               |            |
|-------------------------|--------------------|-----------------------|-----------------|-------------------------|------------|
| PRODUCT CODE            | AC103              | FREE FALL HEIGHT      | 1.2M            | PRODUCT WEBPAGE         |            |
| DIMENSIONS LXWXH        | 5.8M X 4.6M X 2.3M | MINIMUM AREA          | 8.9M X 7.6M     | MAINTENANCE INFORMATION | $\bigcirc$ |
| AGE RANGE               | 3+                 | MIN. SURFACING AREA   | 51.1SQM         |                         |            |
| SPARE PART AVAILABILITY | 2-4 WEEKS          | STANDARDS COMPLIANCE  | <b>BSEN1176</b> |                         |            |