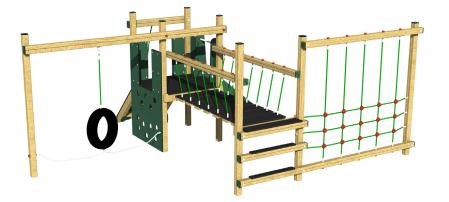

## CLYDE ACTIVITY CENTRE

AC103

creative Play

\*Measurements in millimetres

| PRODUCT INFORMATION     |                    | TECHNICAL INFORMATION |                 | DOWNLOADS               |            |
|-------------------------|--------------------|-----------------------|-----------------|-------------------------|------------|
| PRODUCT CODE            | AC103              | FREE FALL HEIGHT      | 1.2M            | PRODUCT WEBPAGE         |            |
| DIMENSIONS LXWXH        | 5.8M X 4.6M X 2.3M | MINIMUM AREA          | 8.9M X 7.6M     | MAINTENANCE INFORMATION | $\bigcirc$ |
| AGE RANGE               | 3+                 | MIN. SURFACING AREA   | 51.1SQM         |                         |            |
| SPARE PART AVAILABILITY | 2-4 WEEKS          | STANDARDS COMPLIANCE  | <b>BSEN1176</b> |                         |            |