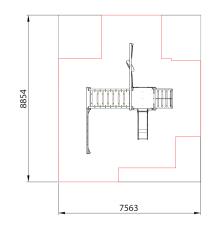

## CLYDE ACTIVITY CENTRE

AC103

creative Play

\*Measurements in millimetres

| PRODUCT INFORMATION     |                    | TECHNICAL INFORMATION |                 | DOWNLOADS               |            |
|-------------------------|--------------------|-----------------------|-----------------|-------------------------|------------|
| PRODUCT CODE            | AC103              | FREE FALL HEIGHT      | 1.2M            | PRODUCT WEBPAGE         |            |
| DIMENSIONS LXWXH        | 5.8M X 4.6M X 2.3M | MINIMUM AREA          | 8.9M X 7.6M     | MAINTENANCE INFORMATION | $\bigcirc$ |
| AGE RANGE               | 3+                 | MIN. SURFACING AREA   | 51.1SQM         |                         |            |
| SPARE PART AVAILABILITY | 2-4 WEEKS          | STANDARDS COMPLIANCE  | <b>BSEN1176</b> |                         |            |