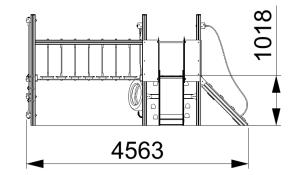

## CLYDE ACTIVITY CENTRE

AC103

creative Play

\*Measurements in millimetres

| PRODUCT INFORMATION     |                    | TECHNICAL INFORMATION |                 | DOWNLOADS               |            |
|-------------------------|--------------------|-----------------------|-----------------|-------------------------|------------|
| PRODUCT CODE            | AC103              | FREE FALL HEIGHT      | 1.2M            | PRODUCT WEBPAGE         |            |
| DIMENSIONS LXWXH        | 5.8M X 4.6M X 2.3M | MINIMUM AREA          | 8.9M X 7.6M     | MAINTENANCE INFORMATION | $\bigcirc$ |
| AGE RANGE               | 3+                 | MIN. SURFACING AREA   | 51.1SQM         |                         |            |
| SPARE PART AVAILABILITY | 2-4 WEEKS          | STANDARDS COMPLIANCE  | <b>BSEN1176</b> |                         |            |