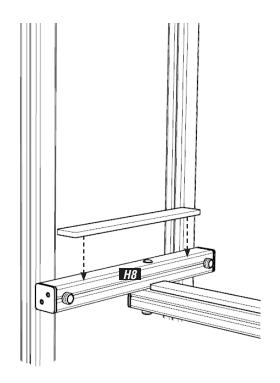

ER TIMBER H6

**USING 656.M12 / 102003-01** 





# 14 ATTACH H8 TIMBERS

USING 274.M12X200 / 656.M12 / 102003-01



# 15 ATTACH TIMBER H7

USING 274.M12X180 & 200 / 656.M12 / 102003-01



# ATTACH H9 TIMBERS USING PLAYTEC L'S

USING 8X80MM WOOD SCREWS



7 ATTACH TIMBER H10

USING 274.M12X230 / 656.M12 / 102003-01



18 ATTACH TYRES USING D - SHACKLE SETS AS SHOWN



### ATTACH TYRE CHAINS

USING M12 X 50MM SOCKET NUT ON EYEBOLT CHAINS & D- SHACKLE SETS ON MIDDLE CHAINS







REPEAT EYEBOLT CHAIN ON **BOTH SIDES** 

ATTACH MIDDLE CHAINS TO TYRES AS SHOWN

**ENSURE CHAIN IS POSITION** ON INSIDE OF D - RING

REMOVE LINKS IF **NECESSARY** 

### ATTACH TIMBER H11 TO WEAVING POST UPRIGHTS

USING 274.M12X180 & 200 / 656.M12 / 102003-01



# ATTACH H8 HEXBOARD SLATS USING 8X80MM WOOD SCREWS





# ATTACH ROPE TRAVERSE TO TIMBERS U10 & U11 AS SHOWN USING 656.M10 / 102003-01









# 25 ATTACH H15 TIMBERS

USING PLAYTEC L'S / M8X80MM WOOD SCREWS / 274.M12X200 / 656.M12 / 102003-01



USING 656.M12 / 102003-01







THE STATE OF THE S

# ATTACH TIMBER H18 USING M8X80MM WOOD SCREWS



ATTACH CARGO NET

USING PLAYTEC L'S / M8X80MM WOOD SCREWS / 656.M12 / 102003-01



### ATTACH TIMBER CLIMBING PANELS

USING M8X80MM WOOD SCREWS, ENSURE SCREWS DO NOT "CROSS"



# 32 ATTACH TRAVERSE ROPE 3

USING 656.M10 / 102003-01



## 33

### ATTACH TRAVERSE ROPE CHAIN

**USING M12 X 50MM SOCKET NUT ON EYEBOLT CHAINS** 



## 34

### ATTACH H17 UNDER BRACKETS

USING M8X80MM WOOD SCREWS







REF: AT16 - ADVENTURE TRAIL 16