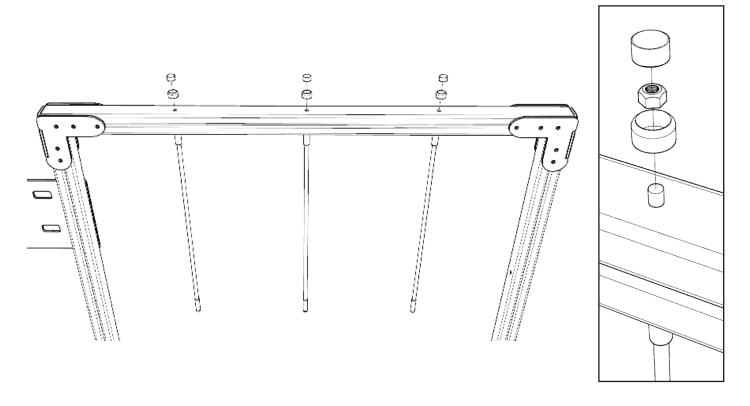

# 25 ATTACH H15 TIMBERS

USING PLAYTEC L'S / M8X80MM WOOD SCREWS / 274.M12X200 / 656.M12 / 102003-01

USING 656.M12 / 102003-01

THE STATE OF THE S