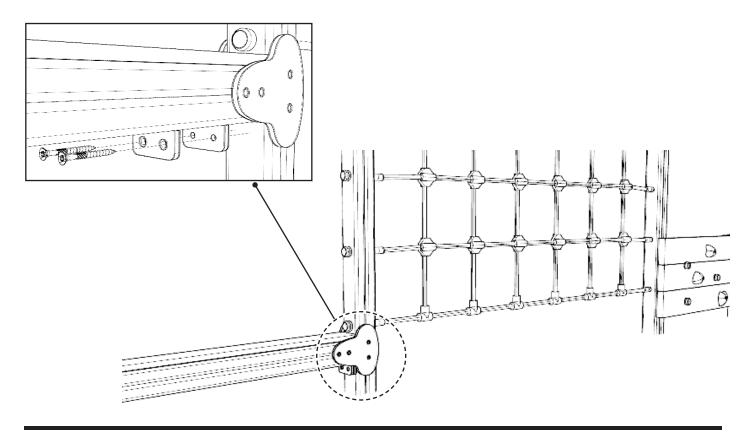

# ATTACH TIMBER H18 USING M8X80MM WOOD SCREWS

ATTACH CARGO NET

USING PLAYTEC L'S / M8X80MM WOOD SCREWS / 656.M12 / 102003-01