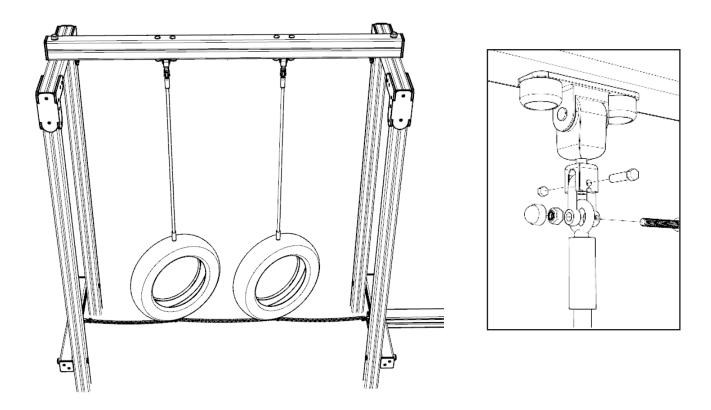

## ATTACH REMAINING 3 PLAYTEC CLIMBING PANELS

**USING 8X80MM WOOD SCREWS** 

**NOTES:**ENSURE SECOND SET OF PANELS
ARE ON OPPOSITE FACE TO FIRST

ATTACH TIMBER H5 USING PLAYTEC L'S

ATTACH SWINGING ROPES TO TIMBER H5
USING 656.M12 / 102003-01

### ATTACH SWINGING ROPE CHAIN

USING M12 X 50MM SOCKET NUT, D - SHACKLE AND EYEBOLT SHOULD BE PRE-ATTACHED TO CHAIN

### ATTACH TRAVERSE ROPE ABOVER TIMBER H6

**USING 656.M12 / 102003-01** 

### ATTACH TYRE CHAINS

USING M12 X 50MM SOCKET NUT ON EYEBOLT CHAINS & D- SHACKLE SETS ON MIDDLE CHAINS

REPEAT EYEBOLT CHAIN ON **BOTH SIDES** 

ATTACH MIDDLE CHAINS TO TYRES AS SHOWN

**ENSURE CHAIN IS POSITION** ON INSIDE OF D - RING