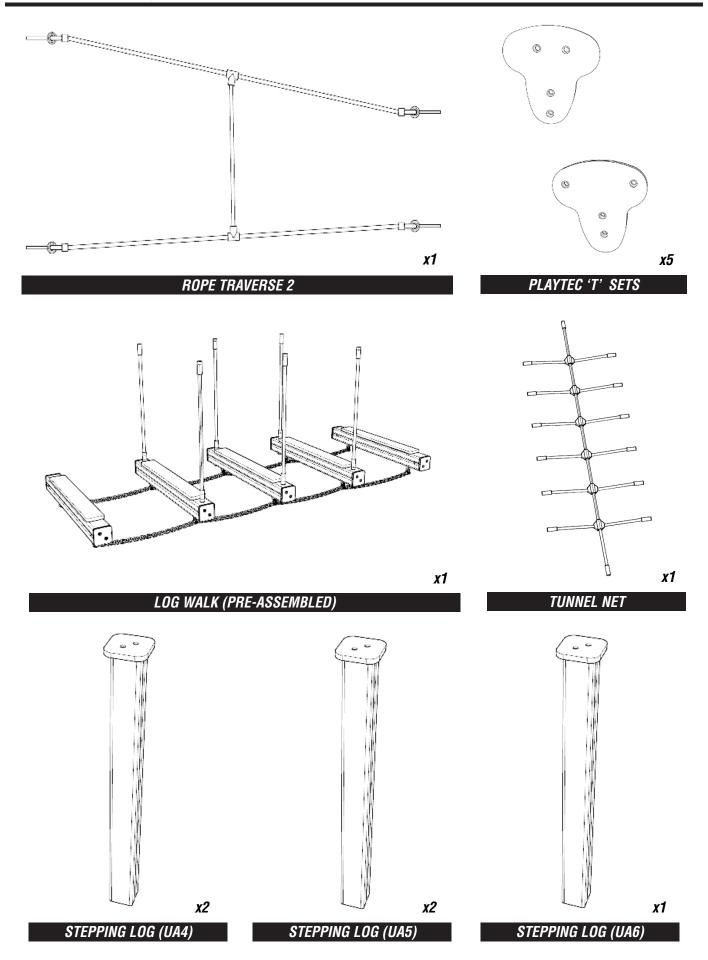

# ATTACH ROPE TRAVERSE TO TIMBERS U10 & U11 AS SHOWN USING 656.M10 / 102003-01

# 32 ATTACH TRAVERSE ROPE 3

USING 656.M10 / 102003-01

---- = MINIMUM SPACE ---- = OVERALL AREA

INSTRUCTIONS SHOWN ARE FOR THE STANDARD AT16 - BUT THE GROUNDPLAN HAS BEEN REVISED TO CREATE THE U-SHAPE LAYOUT

- A) THE ORDER OF THE INSTALLATION INSTRUCTION HIGHLIGHT WHERE THE MAIN CHANGE OF 'SHAPE'
  - B) THERE IS ONE LESS STEPPING LOG PLEASE OMIT UA6
- C) THERE IS AN ADDITIONAL AT16-U14 TIMBER THIS IS SHOWN AROVE
- STEP (6) THIS TIMBER IS TO BE POSITONED AS SHOWN ABOVE
- 31 STEP (31) ADDITONAL U14 TIMBER (STANDARD AT16 THIS SECTION WOULD HAVE ATTACHED TO THE NET CROSSING
- 20 STEP (20) WEAVING SECTION COMES OFF AT 90 OPPOSED TO ANGLED AS PER THE STANDARD AT16