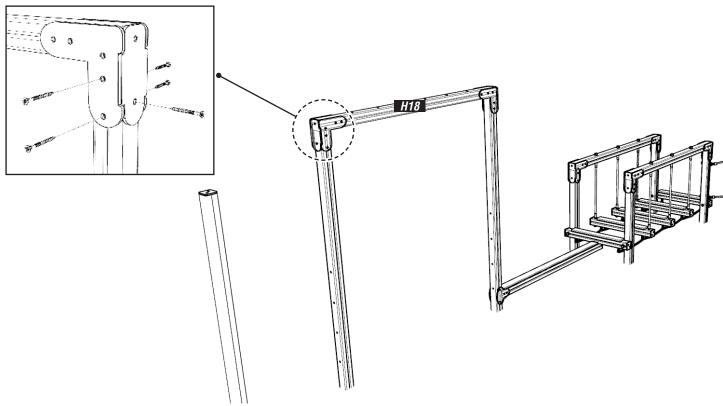

# ATTACH TIMBER H18 USING M8X80MM WOOD SCREWS

ATTACH CARGO NET

USING PLAYTEC L'S / M8X80MM WOOD SCREWS / 656.M12 / 102003-01