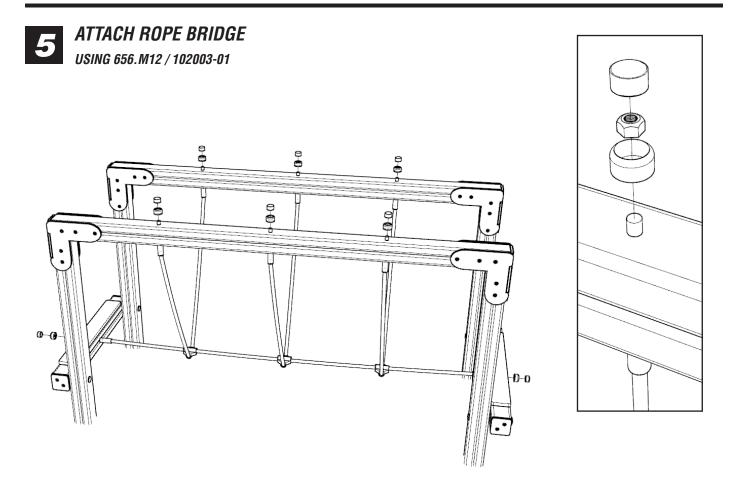

## ATTACH REMAINING 3 PLAYTEC CLIMBING PANELS

**USING 8X80MM WOOD SCREWS** 

**NOTES:**ENSURE SECOND SET OF PANELS
ARE ON OPPOSITE FACE TO FIRST

ATTACH TIMBER H5 USING PLAYTEC L'S

ATTACH SWINGING ROPES TO TIMBER H5
USING 656.M12 / 102003-01