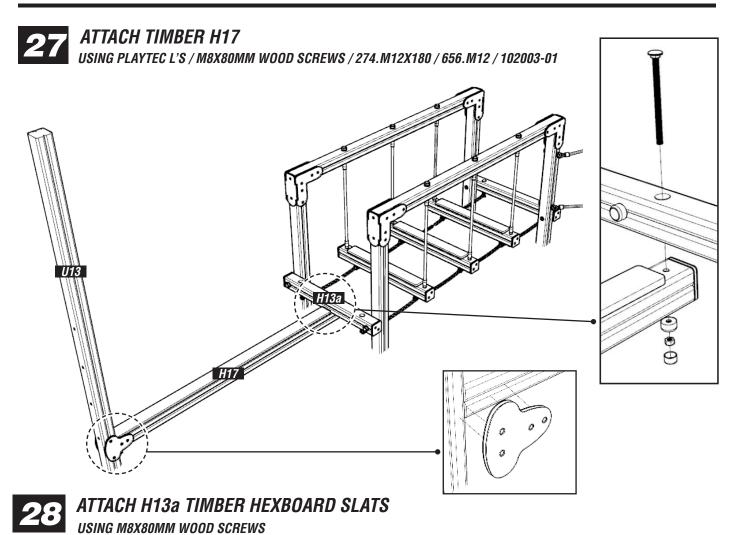

# 25 ATTACH H15 TIMBERS

USING PLAYTEC L'S / M8X80MM WOOD SCREWS / 274.M12X200 / 656.M12 / 102003-01

USING 656.M12 / 102003-01

THE STATE OF THE S

### ATTACH H17 UNDER BRACKETS

USING M8X80MM WOOD SCREWS

REF: AT16 - ADVENTURE TRAIL 16