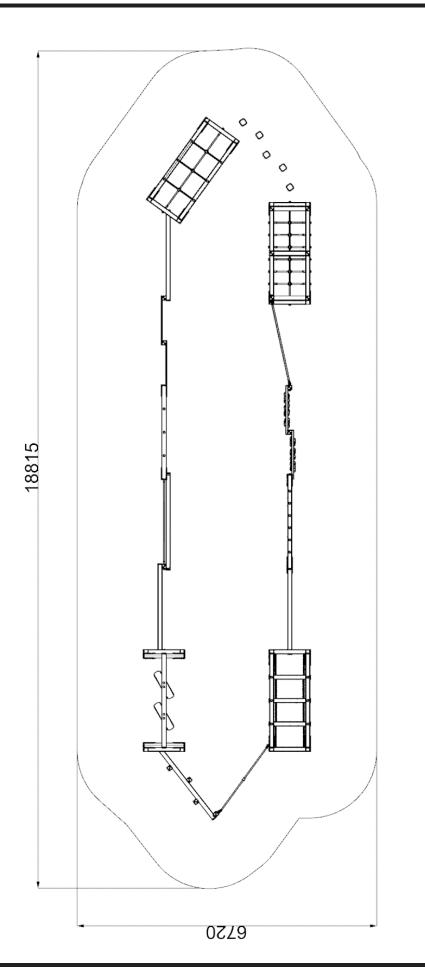

# AT16 - ADVENTURE TRAIL 16 Installation Instructions

INSTRUCTIONS SHOWN ARE FOR THE STANDARD AT16 - BUT THE GROUNDPLAN HAS BEEN REVISED TO CREATE THE U-SHAPE LAYOUT

\*PLEASE NOTE ALL H TIMBERS ARE PRE-ASSEMBLED WITH PLAYTEC L'S AND/OR HEXBOARD (AS SHOWN ABOVE)

---- = MINIMUM SPACE ---- = OVERALL AREA

INSTRUCTIONS SHOWN ARE FOR THE STANDARD AT16 - BUT THE GROUNDPLAN HAS BEEN REVISED TO CREATE THE U-SHAPE LAYOUT

- A) THE ORDER OF THE INSTALLATION INSTRUCTION HIGHLIGHT WHERE THE MAIN CHANGE OF 'SHAPE'
  - B) THERE IS ONE LESS STEPPING LOG PLEASE OMIT UA6
- C) THERE IS AN ADDITIONAL AT16-U14 TIMBER THIS IS SHOWN AROVE
- STEP (6) THIS TIMBER IS TO BE POSITONED AS SHOWN ABOVE
- 31 STEP (31) ADDITONAL U14 TIMBER (STANDARD AT16 THIS SECTION WOULD HAVE ATTACHED TO THE NET CROSSING
- 20 STEP (20) WEAVING SECTION COMES OFF AT 90 OPPOSED TO ANGLED AS PER THE STANDARD AT16