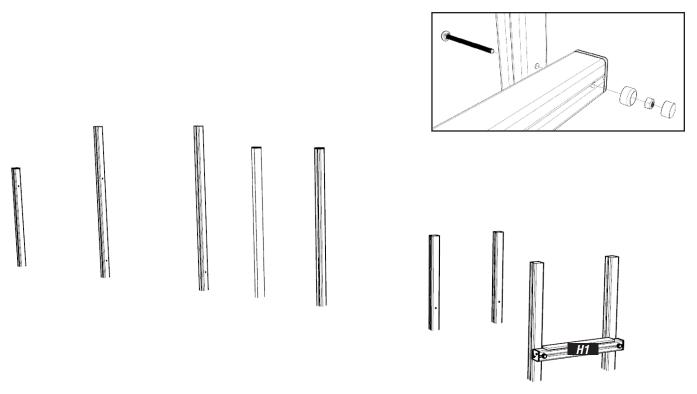

### **POSITION THE UPRIGHT TIMBERS**

**FOLLOWING FOUNDATION DETAILS** 

### ATTACH TIMBER H1

USING 274.M12X200 / 656.M12 / 102003-01, SECURE HEXBOARD WITH M8X80MM WOOD SCREWS