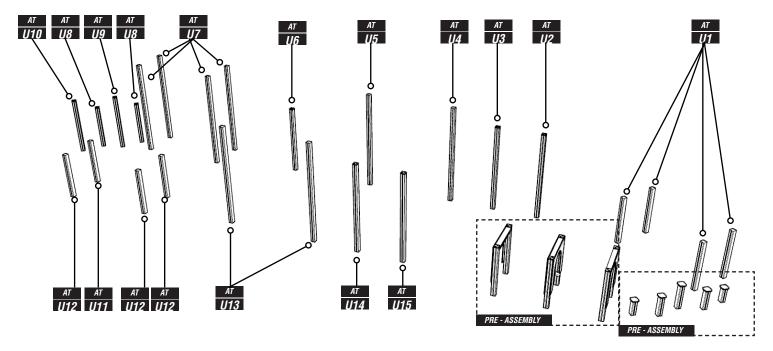

### **UPRIGHT TIMBERS**

| CODE     | CITE | OTV | END     | ADDITIONAL     |  |
|----------|------|-----|---------|----------------|--|
| GUDE     | SIZE | QTY | END     | INFORMATION    |  |
| AT - U1  | 1800 | 4   | -       | UPRIGHT TIMBER |  |
| AT - U2  | 2715 | 1   | END CAP | UPRIGHT TIMBER |  |
| AT - U3  | 2715 | 1   | END CAP | UPRIGHT TIMBER |  |
| AT - U4  | 3000 | 1   | -       | UPRIGHT TIMBER |  |
| AT - U5  | 3000 | 1   | -       | UPRIGHT TIMBER |  |
| AT - U6  | 2335 | 1   | END CAP | UPRIGHT TIMBER |  |
| AT - U7  | 3000 | 4   | -       | UPRIGHT TIMBER |  |
| AT - U8  | 1800 | 2   | END CAP | UPRIGHT TIMBER |  |
| AT - U9  | 2100 | 1   | END CAP | UPRIGHT TIMBER |  |
| AT - U10 | 2100 | 1   | END CAP | UPRIGHT TIMBER |  |
| AT - U11 | 1800 | 1   | -       | UPRIGHT TIMBER |  |
| AT - U12 | 1800 | 3   | -       | UPRIGHT TIMBER |  |
| AT - U13 | 3000 | 2   | -       | UPRIGHT TIMBER |  |
| AT - U14 | 2715 | 2   | END CAP | UPRIGHT TIMBER |  |
| AT - U15 | 2715 | 1   | END CAP | UPRIGHT TIMBER |  |