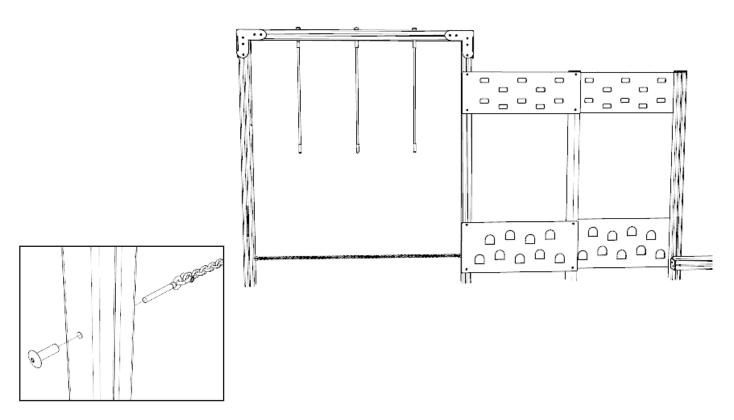

# AT16 - ADVENTURE TRAIL 16 Installation Instructions

INSTRUCTIONS SHOWN ARE FOR THE STANDARD AT16 - BUT THE GROUNDPLAN HAS BEEN REVISED TO CREATE THE U-SHAPE LAYOUT

\*PLEASE NOTE ALL H TIMBERS ARE PRE-ASSEMBLED WITH PLAYTEC L'S AND/OR HEXBOARD (AS SHOWN ABOVE)

---- = MINIMUM SPACE ---- = OVERALL AREA

INSTRUCTIONS SHOWN ARE FOR THE STANDARD AT16 - BUT THE GROUNDPLAN HAS BEEN REVISED TO CREATE THE U-SHAPE LAYOUT

- A) THE ORDER OF THE INSTALLATION INSTRUCTION HIGHLIGHT WHERE THE MAIN CHANGE OF 'SHAPE'
  - B) THERE IS ONE LESS STEPPING LOG PLEASE OMIT UA6
- C) THERE IS AN ADDITIONAL AT16-U14 TIMBER THIS IS SHOWN AROVE
- STEP (6) THIS TIMBER IS TO BE POSITONED AS SHOWN ABOVE
- 31 STEP (31) ADDITONAL U14 TIMBER (STANDARD AT16 THIS SECTION WOULD HAVE ATTACHED TO THE NET CROSSING
- 20 STEP (20) WEAVING SECTION COMES OFF AT 90 OPPOSED TO ANGLED AS PER THE STANDARD AT16