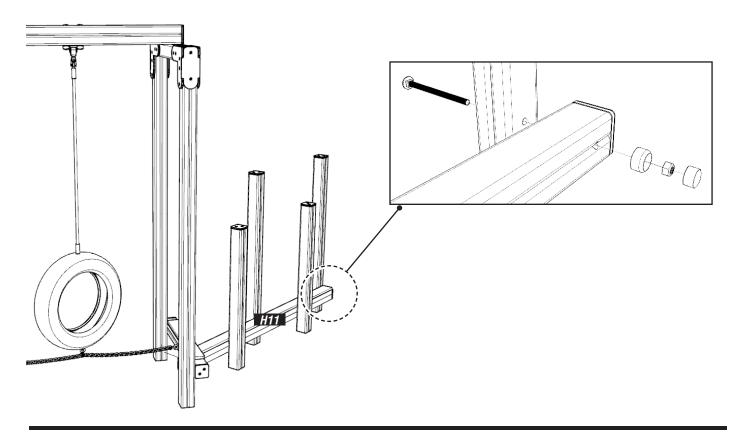

### ATTACH TIMBER H11 TO WEAVING POST UPRIGHTS

USING 274.M12X180 & 200 / 656.M12 / 102003-01