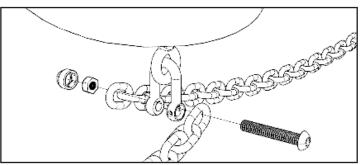

### ATTACH TYRE CHAINS

USING M12 X 50MM SOCKET NUT ON EYEBOLT CHAINS & D- SHACKLE SETS ON MIDDLE CHAINS

REPEAT EYEBOLT CHAIN ON **BOTH SIDES** 

ATTACH MIDDLE CHAINS TO TYRES AS SHOWN

**ENSURE CHAIN IS POSITION** ON INSIDE OF D - RING

REMOVE LINKS IF **NECESSARY** 