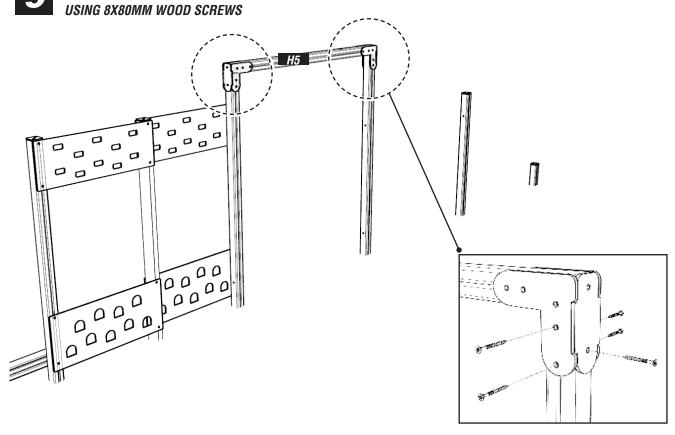

## ATTACH REMAINING 3 PLAYTEC CLIMBING PANELS

**USING 8X80MM WOOD SCREWS** 

**NOTES:**ENSURE SECOND SET OF PANELS
ARE ON OPPOSITE FACE TO FIRST

ATTACH TIMBER H5 USING PLAYTEC L'S

ATTACH SWINGING ROPES TO TIMBER H5
USING 656.M12 / 102003-01