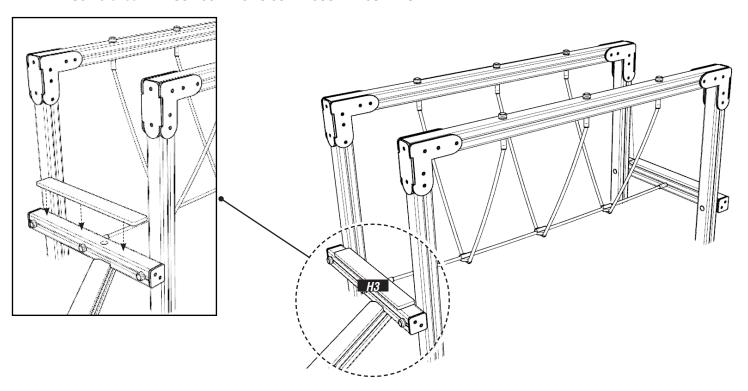

S SHOWN ABOVE
- 31 STEP (31) ADDITONAL U14 TIMBER (STANDARD AT16 THIS SECTION WOULD HAVE ATTACHED TO THE NET CROSSING
- 20 STEP (20) WEAVING SECTION COMES OFF AT 90 OPPOSED TO ANGLED AS PER THE STANDARD AT16

## 1

### **POSITION THE UPRIGHT TIMBERS**

**FOLLOWING FOUNDATION DETAILS** 





### ATTACH TIMBER H1

USING 274.M12X200 / 656.M12 / 102003-01, SECURE HEXBOARD WITH M8X80MM WOOD SCREWS



## 3

### ATTACH H2 TIMBERS USING PLAYTEC L'S

USING M8X80MM WOOD SCREWS, TAKE CARE THAT SCREWS DO NOT 'CROSS'





# **ATTACH TIMBER H3**USING 274.M12X200 / 656.M12 / 102003-01





# ATTACH TIMBER H4 AND LOWER PLAYTEC CLIMBING PANEL SHOWN USING 274.M12X180 & 220 / 656.M12 / 102003-01 AND M8X80MM WOOD SCREWS



## 7

### ATTACH H3 HEXBOARD SLAT

USING 8X80MM WOOD SCREWS TO COVER COUNTERSUNK BOLT



## 8

## ATTACH REMAINING 3 PLAYTEC CLIMBING PANELS

**USING 8X80MM WOOD SCREWS** 



**NOTES:**ENSURE SECOND SET OF PANELS
ARE ON OPPOSITE FACE TO FIRST



ATTACH TIMBER H5 USING PLAYTEC L'S



ATTACH SWINGING ROPES TO TIMBER H5
USING 656.M12 / 102003-01



## 11

### ATTACH SWINGING ROPE CHAIN

USING M12 X 50MM SOCKET NUT, D - SHACKLE AND EYEBOLT SHOULD BE PRE-ATTACHED TO CHAIN



# ATTACH TIMBER H6 USING 274.M12X200 / 656.M12 / 102003-01



### ATTACH TRAVERSE ROPE ABOVER TIMBER H6

**USING 656.M12 / 102003-01** 





# 14 ATTACH H8 TIMBERS

USING 274.M12X200 / 656.M12 / 102003-01



# 15 ATTACH TIMBER H7

USING 274.M12X180 & 200 / 656.M12 / 102003-01



# ATTACH H9 TIMBERS USING PLAYTEC L'S

USING 8X80MM WOOD SCREWS



7 ATTACH TIMBER H10

USING 274.M12X230 / 656.M12 / 102003-01



1