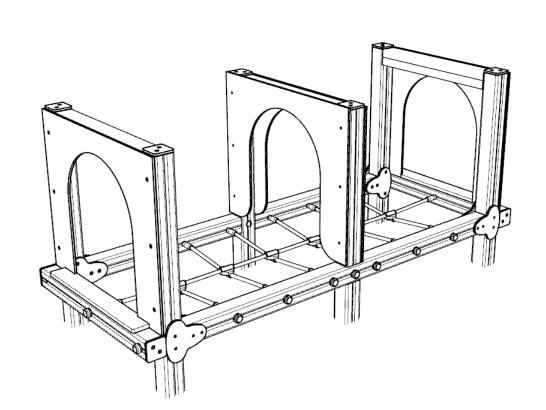

# AT16 - ADVENTURE TRAIL 16 Installation Instructions

INSTRUCTIONS SHOWN ARE FOR THE STANDARD AT16 - BUT THE GROUNDPLAN HAS BEEN REVISED TO CREATE THE U-SHAPE LAYOUT

\*PLEASE NOTE ALL H TIMBERS ARE PRE-ASSEMBLED WITH PLAYTEC L'S AND/OR HEXBOARD (AS SHOWN ABOVE)

### ATTACH TIMBER CLIMBING PANELS

USING M8X80MM WOOD SCREWS, ENSURE SCREWS DO NOT "CROSS"