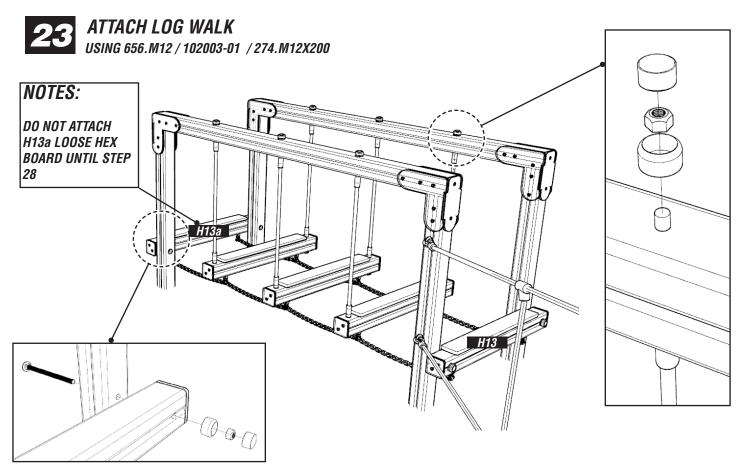

M12X200 / 656.M12 / 102003-01



# 15 ATTACH TIMBER H7

USING 274.M12X180 & 200 / 656.M12 / 102003-01



# ATTACH H9 TIMBERS USING PLAYTEC L'S

USING 8X80MM WOOD SCREWS



7 ATTACH TIMBER H10

USING 274.M12X230 / 656.M12 / 102003-01



18 ATTACH TYRES USING D - SHACKLE SETS AS SHOWN



### ATTACH TYRE CHAINS

USING M12 X 50MM SOCKET NUT ON EYEBOLT CHAINS & D- SHACKLE SETS ON MIDDLE CHAINS







REPEAT EYEBOLT CHAIN ON **BOTH SIDES** 

ATTACH MIDDLE CHAINS TO TYRES AS SHOWN

**ENSURE CHAIN IS POSITION** ON INSIDE OF D - RING

REMOVE LINKS IF **NECESSARY** 

### ATTACH TIMBER H11 TO WEAVING POST UPRIGHTS

USING 274.M12X180 & 200 / 656.M12 / 102003-01



# ATTACH H8 HEXBOARD SLATS USING 8X80MM WOOD SCREWS





# ATTACH ROPE TRAVERSE TO TIMBERS U10 & U11 AS SHOWN USING 656.M10 / 102003-01









# 25 ATTACH H15 TIMBERS

USING PLAYTEC L'S / M8X80MM WOOD SCREWS / 274.M12X200 / 656.M12 / 102003-01



USING 656.M12 / 102003-01







THE STATE OF THE S

# ATTACH TIMBER H18 USING M8X80MM WOOD SCREWS



ATTACH CARGO NET

USING PLAYTEC L'S / M8X80MM WOOD SCREWS / 656.M12 / 102003-01



### ATTACH TIMBER CLIMBING PANELS

USING M8X80MM WOOD SCREWS, ENSURE SCREWS DO NOT "CROSS"



# 32 ATTACH TRAVERSE ROPE 3

USING 656.M10 / 102003-01



## 33

### ATTACH TRAVERSE ROPE CHAIN

**USING M12 X 50MM SOCKET NUT ON EYEBOLT CHAINS** 



## 34

### ATTACH H17 UNDER BRACKETS

USING M8X80MM WOOD SCREWS







REF: AT16 - ADVENTURE TRAIL 16