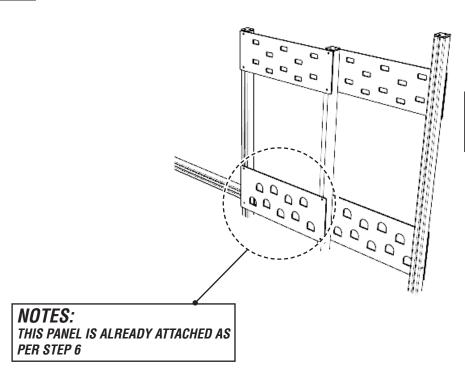

# AT16 - ADVENTURE TRAIL 16 Installation Instructions

INSTRUCTIONS SHOWN ARE FOR THE STANDARD AT16 - BUT THE GROUNDPLAN HAS BEEN REVISED TO CREATE THE U-SHAPE LAYOUT

\*PLEASE NOTE ALL H TIMBERS ARE PRE-ASSEMBLED WITH PLAYTEC L'S AND/OR HEXBOARD (AS SHOWN ABOVE)