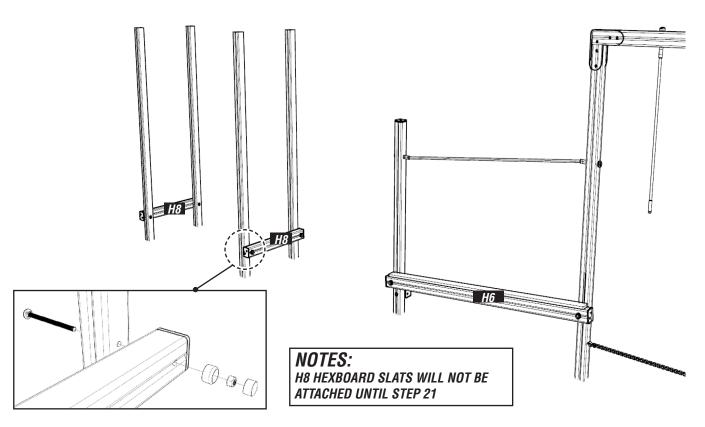

# 14 ATTACH H8 TIMBERS

USING 274.M12X200 / 656.M12 / 102003-01

# 15 ATTACH TIMBER H7

USING 274.M12X180 & 200 / 656.M12 / 102003-01