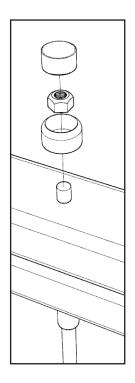

### ATTACH TIMBER H1

USING 274.M12X200 / 656.M12 / 102003-01, SECURE HEXBOARD WITH M8X80MM WOOD SCREWS

# **ATTACH TIMBER H3**USING 274.M12X200 / 656.M12 / 102003-01