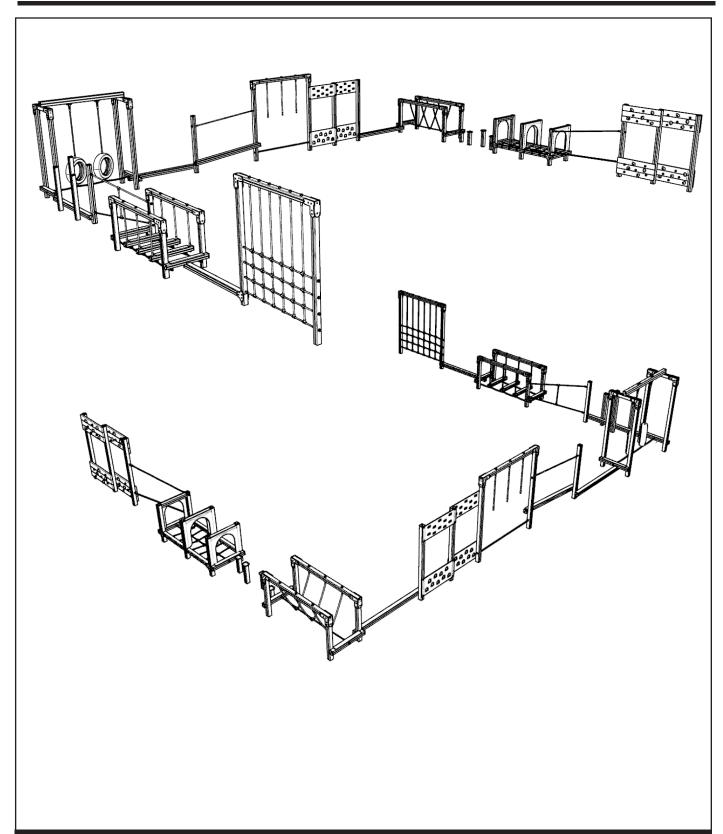

# AT16 - ADVENTURE TRAIL 16 Installation Instructions

INSTRUCTIONS SHOWN ARE FOR THE STANDARD AT16 - BUT THE GROUNDPLAN HAS BEEN REVISED TO CREATE THE U-SHAPE LAYOUT

\*PLEASE NOTE ALL H TIMBERS ARE PRE-ASSEMBLED WITH PLAYTEC L'S AND/OR HEXBOARD (AS SHOWN ABOVE)

---- = MINIMUM SPACE ---- = OVERALL AREA

INSTRUCTIONS SHOWN ARE FOR THE STANDARD AT16 - BUT THE GROUNDPLAN HAS BEEN REVISED TO CREATE THE U-SHAPE LAYOUT

- A) THE ORDER OF THE INSTALLATION INSTRUCTION HIGHLIGHT WHERE THE MAIN CHANGE OF 'SHAPE'
  - B) THERE IS ONE LESS STEPPING LOG PLEASE OMIT UA6
- C) THERE IS AN ADDITIONAL AT16-U14 TIMBER THIS IS SHOWN AROVE
- STEP (6) THIS TIMBER IS TO BE POSITONED AS SHOWN ABOVE
- 31 STEP (31) ADDITONAL U14 TIMBER (STANDARD AT16 THIS SECTION WOULD HAVE ATTACHED TO THE NET CROSSING
- 20 STEP (20) WEAVING SECTION COMES OFF AT 90 OPPOSED TO ANGLED AS PER THE STANDARD AT16