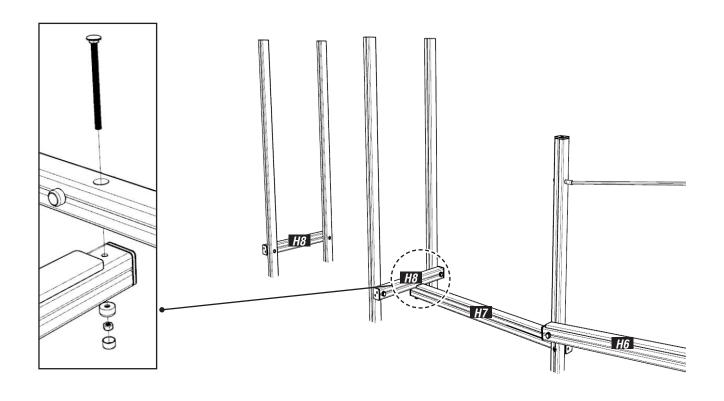

# 14 ATTACH H8 TIMBERS

USING 274.M12X200 / 656.M12 / 102003-01

# 15 ATTACH TIMBER H7

USING 274.M12X180 & 200 / 656.M12 / 102003-01