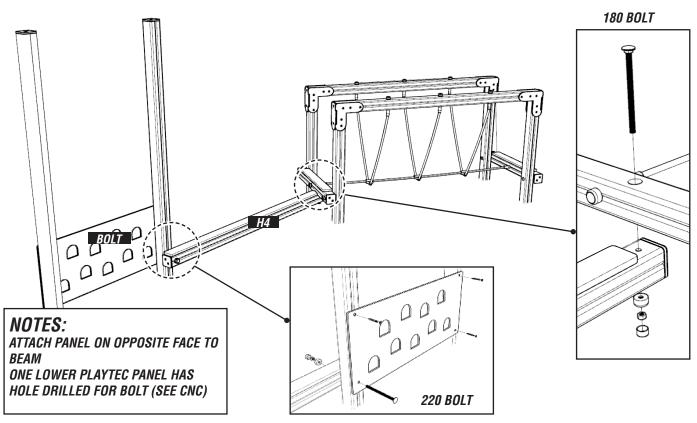

# ATTACH TIMBER H4 AND LOWER PLAYTEC CLIMBING PANEL SHOWN USING 274.M12X180 & 220 / 656.M12 / 102003-01 AND M8X80MM WOOD SCREWS