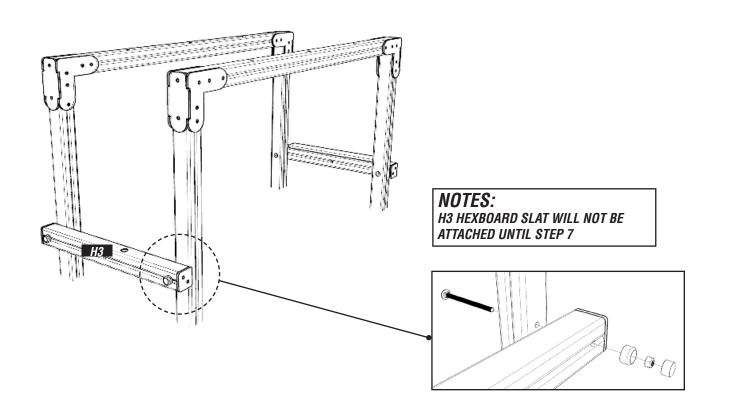

# **ATTACH TIMBER H3**USING 274.M12X200 / 656.M12 / 102003-01

### ATTACH H3 HEXBOARD SLAT

USING 8X80MM WOOD SCREWS TO COVER COUNTERSUNK BOLT