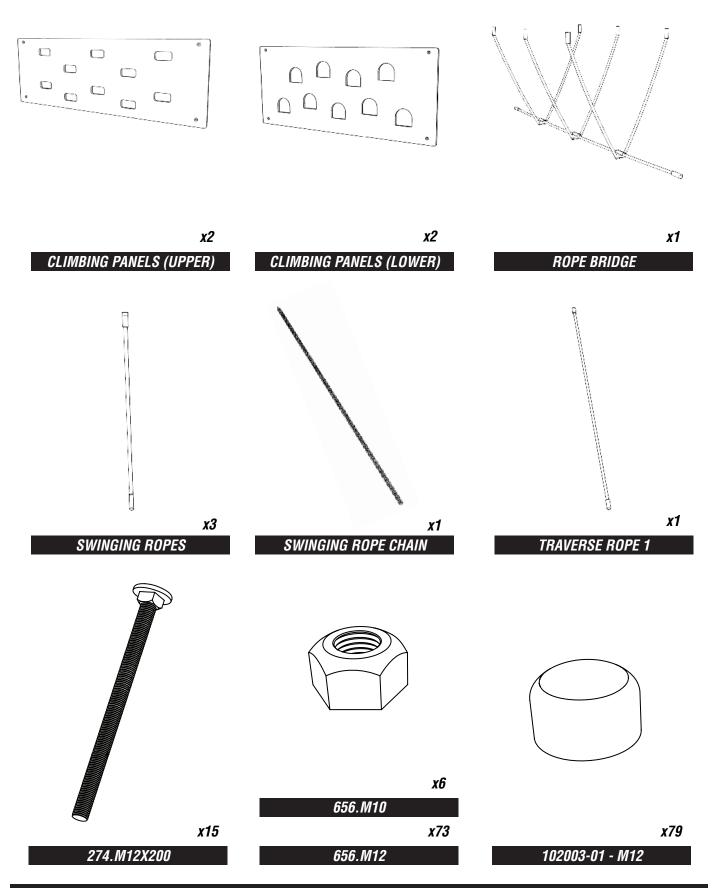

### ATTACH SWINGING ROPE CHAIN

USING M12 X 50MM SOCKET NUT, D - SHACKLE AND EYEBOLT SHOULD BE PRE-ATTACHED TO CHAIN

### ATTACH TRAVERSE ROPE ABOVER TIMBER H6

**USING 656.M12 / 102003-01** 

### ATTACH TYRE CHAINS

USING M12 X 50MM SOCKET NUT ON EYEBOLT CHAINS & D- SHACKLE SETS ON MIDDLE CHAINS

REPEAT EYEBOLT CHAIN ON **BOTH SIDES** 

ATTACH MIDDLE CHAINS TO TYRES AS SHOWN

**ENSURE CHAIN IS POSITION** ON INSIDE OF D - RING

# ATTACH ROPE TRAVERSE TO TIMBERS U10 & U11 AS SHOWN USING 656.M10 / 102003-01

# 32 ATTACH TRAVERSE ROPE 3

USING 656.M10 / 102003-01

### ATTACH TRAVERSE ROPE CHAIN

**USING M12 X 50MM SOCKET NUT ON EYEBOLT CHAINS** 