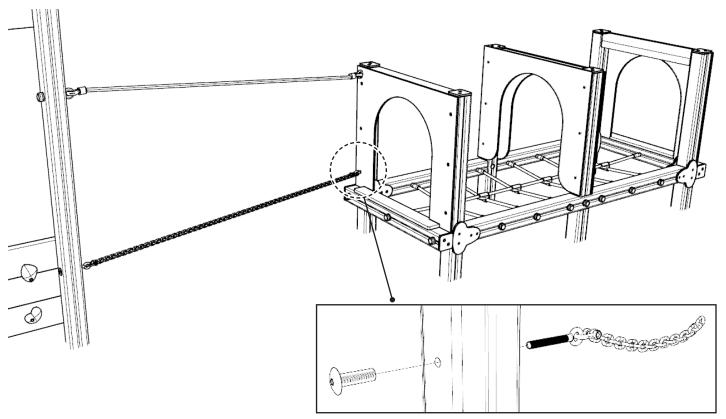

### ATTACH SWINGING ROPE CHAIN

USING M12 X 50MM SOCKET NUT, D - SHACKLE AND EYEBOLT SHOULD BE PRE-ATTACHED TO CHAIN

### ATTACH TRAVERSE ROPE CHAIN

**USING M12 X 50MM SOCKET NUT ON EYEBOLT CHAINS** 