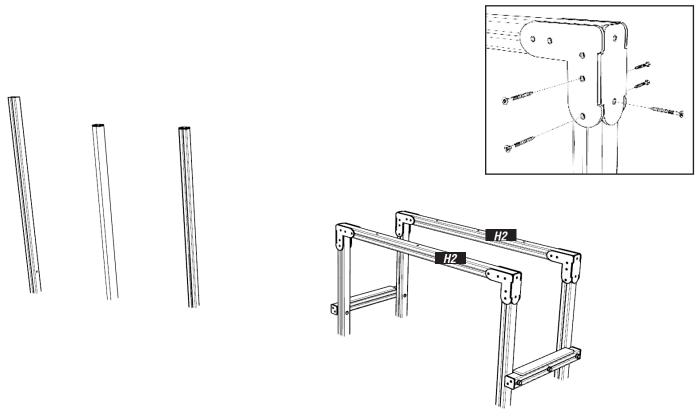

### ATTACH H2 TIMBERS USING PLAYTEC L'S

USING M8X80MM WOOD SCREWS, TAKE CARE THAT SCREWS DO NOT 'CROSS'