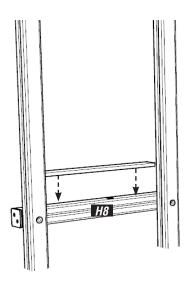

OVER TIMBER H6

**USING 656.M12 / 102003-01** 





# 14 ATTACH H8 TIMBERS

USING 274.M12X200 / 656.M12 / 102003-01



# 15 ATTACH TIMBER H7

USING 274.M12X180 & 200 / 656.M12 / 102003-01



# ATTACH H9 TIMBERS USING PLAYTEC L'S

USING 8X80MM WOOD SCREWS



7 ATTACH TIMBER H10

USING 274.M12X230 / 656.M12 / 102003-01



18 ATTACH TYRES USING D - SHACKLE SETS AS SHOWN



### ATTACH TYRE CHAINS

USING M12 X 50MM SOCKET NUT ON EYEBOLT CHAINS & D- SHACKLE SETS ON MIDDLE CHAINS







REPEAT EYEBOLT CHAIN ON **BOTH SIDES** 

ATTACH MIDDLE CHAINS TO TYRES AS SHOWN

**ENSURE CHAIN IS POSITION** ON INSIDE OF D - RING

REMOVE LINKS IF **NECESSARY** 

### ATTACH TIMBER H11 TO WEAVING POST UPRIGHTS

USING 274.M12X180 & 200 / 656.M12 / 102003-01



# ATTACH H8 HEXBOARD SLATS USING 8X80MM WOOD SCREWS





# ATTACH ROPE TRAVERSE TO TIMBERS U10 & U11 AS SHOWN USING 656.M10 / 102003-01









# 25 ATTACH H15 TIMBERS

USING PLAYTEC L'S / M8X80MM WOOD SCREWS / 274.M12X200 / 656.M12 / 102003-01



USING 656.M12 / 102003-01







THE STATE OF THE S

# ATTACH TIMBER H18 USING M8X80MM WOOD SCREWS



ATTACH CARGO NET

USING PLAYTEC L'S / M8X80MM WOOD SCREWS / 656.M12 / 102003-01



### ATTACH TIMBER CLIMBING PANELS

USING M8X80MM WOOD SCREWS, ENSURE SCREWS DO NOT "CROSS"



# 32 ATTACH TRAVERSE ROPE 3

USING 656.M10 / 102003-01



## 33

### ATTACH TRAVERSE ROPE CHAIN

**USING M12 X 50MM SOCKET NUT ON EYEBOLT CHAINS** 



## 34

### ATTACH H17 UNDER BRACKETS

USING M8X80MM WOOD SCREWS







REF: AT16 - ADVENTURE TRAIL 16