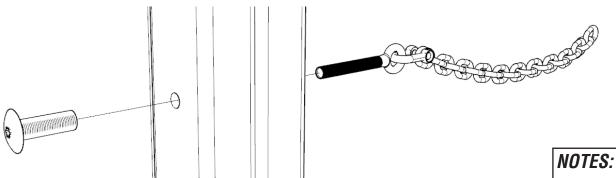

### ATTACH SWINGING ROPE CHAIN

USING M12 X 50MM SOCKET NUT, D - SHACKLE AND EYEBOLT SHOULD BE PRE-ATTACHED TO CHAIN