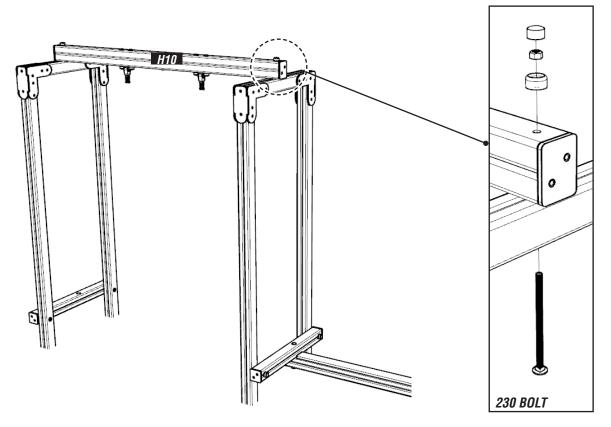

# ATTACH H9 TIMBERS USING PLAYTEC L'S

USING 8X80MM WOOD SCREWS

7 ATTACH TIMBER H10

USING 274.M12X230 / 656.M12 / 102003-01

18 ATTACH TYRES USING D - SHACKLE SETS AS SHOWN