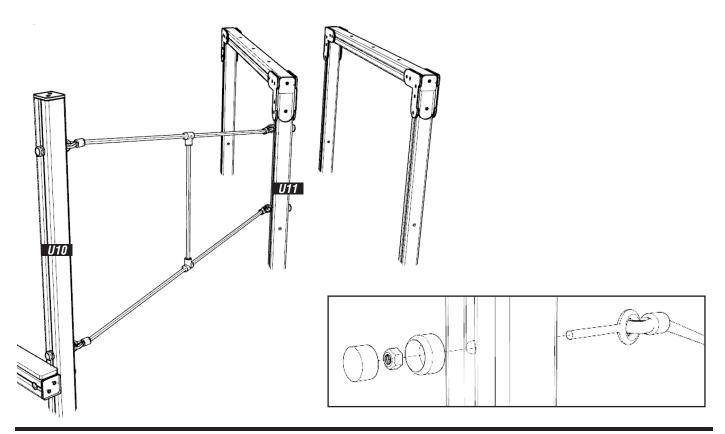

4.M12X200 / 656.M12 / 102003-01



# 15 ATTACH TIMBER H7

USING 274.M12X180 & 200 / 656.M12 / 102003-01



# ATTACH H9 TIMBERS USING PLAYTEC L'S

USING 8X80MM WOOD SCREWS



7 ATTACH TIMBER H10

USING 274.M12X230 / 656.M12 / 102003-01



18 ATTACH TYRES USING D - SHACKLE SETS AS SHOWN



### ATTACH TYRE CHAINS

USING M12 X 50MM SOCKET NUT ON EYEBOLT CHAINS & D- SHACKLE SETS ON MIDDLE CHAINS







REPEAT EYEBOLT CHAIN ON **BOTH SIDES** 

ATTACH MIDDLE CHAINS TO TYRES AS SHOWN

**ENSURE CHAIN IS POSITION** ON INSIDE OF D - RING

REMOVE LINKS IF **NECESSARY** 

### ATTACH TIMBER H11 TO WEAVING POST UPRIGHTS

USING 274.M12X180 & 200 / 656.M12 / 102003-01



# ATTACH H8 HEXBOARD SLATS USING 8X80MM WOOD SCREWS





# ATTACH ROPE TRAVERSE TO TIMBERS U10 & U11 AS SHOWN USING 656.M10 / 102003-01









# 25 ATTACH H15 TIMBERS

USING PLAYTEC L'S / M8X80MM WOOD SCREWS / 274.M12X200 / 656.M12 / 102003-01



USING 656.M12 / 102003-01







THE STATE OF THE S

# ATTACH TIMBER H18 USING M8X80MM WOOD SCREWS



ATTACH CARGO NET

USING PLAYTEC L'S / M8X80MM WOOD SCREWS / 656.M12 / 102003-01



### ATTACH TIMBER CLIMBING PANELS

USING M8X80MM WOOD SCREWS, ENSURE SCREWS DO NOT "CROSS"



# 32 ATTACH TRAVERSE ROPE 3

USING 656.M10 / 102003-01



## 33

### ATTACH TRAVERSE ROPE CHAIN

**USING M12 X 50MM SOCKET NUT ON EYEBOLT CHAINS** 



## 34

### ATTACH H17 UNDER BRACKETS

USING M8X80MM WOOD SCREWS







REF: AT16 - ADVENTURE TRAIL 16