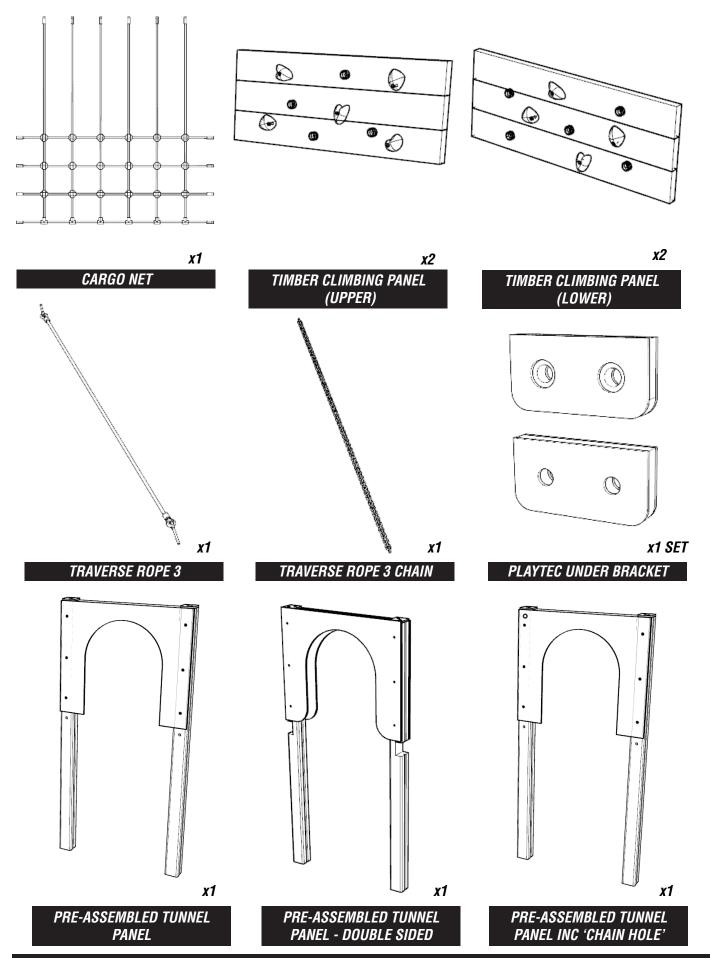

# ATTACH TIMBER H18 USING M8X80MM WOOD SCREWS

ATTACH CARGO NET

USING PLAYTEC L'S / M8X80MM WOOD SCREWS / 656.M12 / 102003-01

### ATTACH TIMBER CLIMBING PANELS

USING M8X80MM WOOD SCREWS, ENSURE SCREWS DO NOT "CROSS"

# 32 ATTACH TRAVERSE ROPE 3

USING 656.M10 / 102003-01

### ATTACH TRAVERSE ROPE CHAIN

**USING M12 X 50MM SOCKET NUT ON EYEBOLT CHAINS** 

### ATTACH H17 UNDER BRACKETS

USING M8X80MM WOOD SCREWS

REF: AT16 - ADVENTURE TRAIL 16