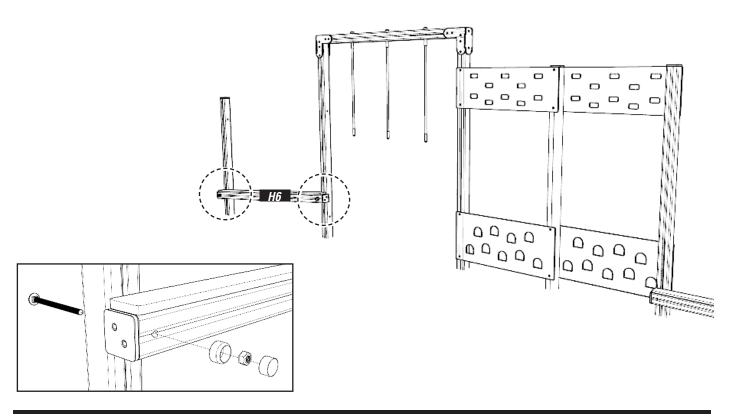

ING M8X80MM WOOD SCREWS, TAKE CARE THAT SCREWS DO NOT 'CROSS'





# **ATTACH TIMBER H3**USING 274.M12X200 / 656.M12 / 102003-01





# ATTACH TIMBER H4 AND LOWER PLAYTEC CLIMBING PANEL SHOWN USING 274.M12X180 & 220 / 656.M12 / 102003-01 AND M8X80MM WOOD SCREWS



## 7

### ATTACH H3 HEXBOARD SLAT

USING 8X80MM WOOD SCREWS TO COVER COUNTERSUNK BOLT



## 8

## ATTACH REMAINING 3 PLAYTEC CLIMBING PANELS

**USING 8X80MM WOOD SCREWS** 



**NOTES:**ENSURE SECOND SET OF PANELS
ARE ON OPPOSITE FACE TO FIRST



ATTACH TIMBER H5 USING PLAYTEC L'S



ATTACH SWINGING ROPES TO TIMBER H5
USING 656.M12 / 102003-01



## 11

### ATTACH SWINGING ROPE CHAIN

USING M12 X 50MM SOCKET NUT, D - SHACKLE AND EYEBOLT SHOULD BE PRE-ATTACHED TO CHAIN



# ATTACH TIMBER H6 USING 274.M12X200 / 656.M12 / 102003-01



### ATTACH TRAVERSE ROPE ABOVER TIMBER H6

**USING 656.M12 / 102003-01** 





# 14 ATTACH H8 TIMBERS

USING 274.M12X200 / 656.M12 / 102003-01



# 15 ATTACH TIMBER H7

USING 274.M12X180 & 200 / 656.M12 / 102003-01



# ATTACH H9 TIMBERS USING PLAYTEC L'S

USING 8X80MM WOOD SCREWS



7 ATTACH TIMBER H10

USING 274.M12X230 / 656.M12 / 102003-01



18 ATTACH TYRES USING D - SHACKLE SETS AS SHOWN



### ATTACH TYRE CHAINS

USING M12 X 50MM SOCKET NUT ON EYEBOLT CHAINS & D- SHACKLE SETS ON MIDDLE CHAINS







REPEAT EYEBOLT CHAIN ON **BOTH SIDES** 

ATTACH MIDDLE CHAINS TO TYRES AS SHOWN

**ENSURE CHAIN IS POSITION** ON INSIDE OF D - RING

REMOVE LINKS IF **NECESSARY** 

### ATTACH TIMBER H11 TO WEAVING POST UPRIGHTS

USING 274.M12X180 & 200 / 656.M12 / 102003-01



# ATTACH H8 HEXBOARD SLA