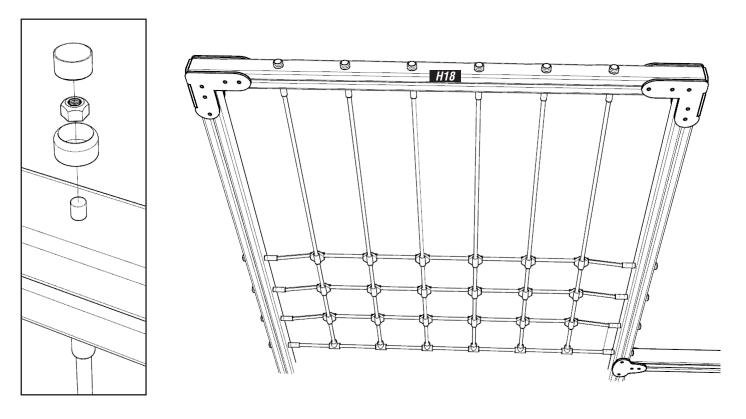

# ATTACH TIMBER H18 USING M8X80MM WOOD SCREWS

ATTACH CARGO NET

USING PLAYTEC L'S / M8X80MM WOOD SCREWS / 656.M12 / 102003-01