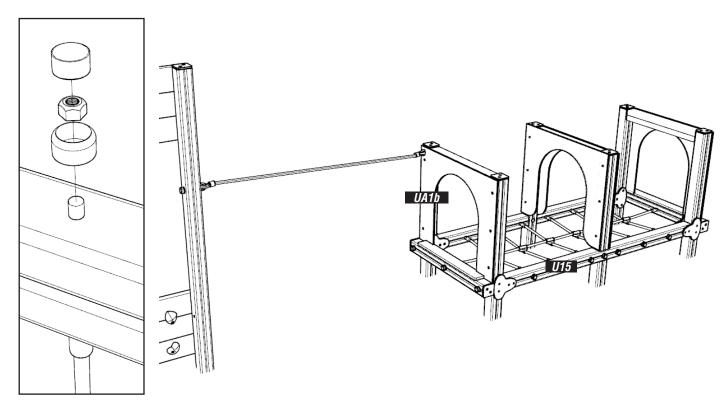

### ATTACH TRAVERSE ROPE ABOVER TIMBER H6

**USING 656.M12 / 102003-01** 

# ATTACH ROPE TRAVERSE TO TIMBERS U10 & U11 AS SHOWN USING 656.M10 / 102003-01