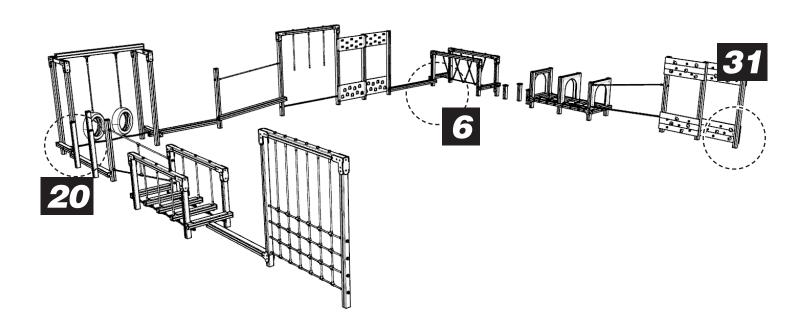

# AT16 - ADVENTURE TRAIL 16 Installation Instructions

INSTRUCTIONS SHOWN ARE FOR THE STANDARD AT16 - BUT THE GROUNDPLAN HAS BEEN REVISED TO CREATE THE U-SHAPE LAYOUT

\*PLEASE NOTE ALL H TIMBERS ARE PRE-ASSEMBLED WITH PLAYTEC L'S AND/OR HEXBOARD (AS SHOWN ABOVE)

---- = MINIMUM SPACE ---- = OVERALL AREA

INSTRUCTIONS SHOWN ARE FOR THE STANDARD AT16 - BUT THE GROUNDPLAN HAS BEEN REVISED TO CREATE THE U-SHAPE LAYOUT

- A) THE ORDER OF THE INSTALLATION INSTRUCTION HIGHLIGHT WHERE THE MAIN CHANGE OF 'SHAPE'
  - B) THERE IS ONE LESS STEPPING LOG PLEASE OMIT UA6
- C) THERE IS AN ADDITIONAL AT16-U14 TIMBER THIS IS SHOWN AROVE
- STEP (6) THIS TIMBER IS TO BE POSITONED AS SHOWN ABOVE
- 31 STEP (31) ADDITONAL U14 TIMBER (STANDARD AT16 THIS SECTION WOULD HAVE ATTACHED TO THE NET CROSSING
- 20 STEP (20) WEAVING SECTION COMES OFF AT 90 OPPOSED TO ANGLED AS PER THE STANDARD AT16