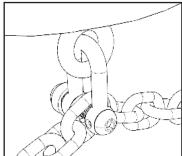

### ATTACH TYRE CHAINS

USING M12 X 50MM SOCKET NUT ON EYEBOLT CHAINS & D- SHACKLE SETS ON MIDDLE CHAINS

REPEAT EYEBOLT CHAIN ON **BOTH SIDES** 

ATTACH MIDDLE CHAINS TO TYRES AS SHOWN

**ENSURE CHAIN IS POSITION** ON INSIDE OF D - RING

REMOVE LINKS IF **NECESSARY** 