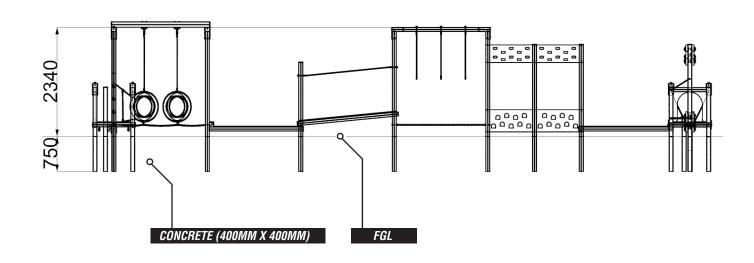

# AT16 - ADVENTURE TRAIL 16 Installation Instructions

INSTRUCTIONS SHOWN ARE FOR THE STANDARD AT16 - BUT THE GROUNDPLAN HAS BEEN REVISED TO CREATE THE U-SHAPE LAYOUT

\*PLEASE NOTE ALL H TIMBERS ARE PRE-ASSEMBLED WITH PLAYTEC L'S AND/OR HEXBOARD (AS SHOWN ABOVE)

---- = MINIMUM SPACE ---- = OVERALL AREA

INSTRUCTIONS SHOWN ARE FOR THE STANDARD AT16 - BUT THE GROUNDPLAN HAS BEEN REVISED TO CREATE THE U-SHAPE LAYOUT

- A) THE ORDER OF THE INSTALLATION INSTRUCTION HIGHLIGHT WHERE THE MAIN CHANGE OF 'SHAPE'
  - B) THERE IS ONE LESS STEPPING LOG PLEASE OMIT UA6
- C) THERE IS AN ADDITIONAL AT16-U14 TIMBER THIS IS SHOWN AROVE
- STEP (6) THIS TIMBER IS TO BE POSITONED AS SHOWN ABOVE
- 31 STEP (31) ADDITONAL U14 TIMBER (STANDARD AT16 THIS SECTION WOULD HAVE ATTACHED TO THE NET CROSSING
- 20 STEP (20) WEAVING SECTION COMES OFF AT 90 OPPOSED TO ANGLED AS PER THE STANDARD AT16