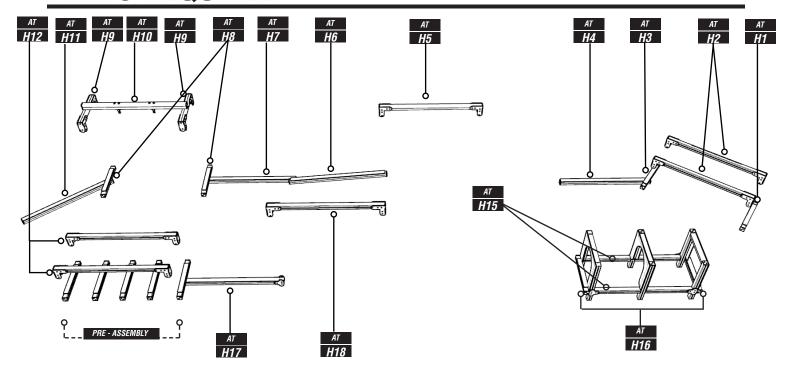

\*PLEASE NOTE ALL H TIMBERS ARE PRE-ASSEMBLED WITH PLAYTEC L'S AND/OR HEXBOARD (AS SHOWN ABOVE)

| HORIZONTAL TIMBERS |          |             |     |             |             |                                       |  |  |  |
|--------------------|----------|-------------|-----|-------------|-------------|---------------------------------------|--|--|--|
|                    | CODE     | SIZE        | атү | START       | END         | ADDITIONAL INFORMATION                |  |  |  |
| -                  | AT - H1  | 900         | 1   | END CAP     | END CAP     | HORIZONTAL TIMBER<br>(HEXA GRIP SLAT) |  |  |  |
|                    | AT - H2  | 2100        | 2   | PLAYTEC L'S | PLAYTEC L'S | HORIZONTAL TIMBER                     |  |  |  |
|                    | AT - H3  | 900         | 1   | END CAP     | END CAP     | HORIZONTAL TIMBER<br>(HEXA GRIP SLAT) |  |  |  |
|                    | AT - H4  | 2010        | 1   | END CAP     | END CAP     | HORIZONTAL TIMBER                     |  |  |  |
|                    | AT - H5  | <i>2100</i> | 1   | PLAYTEC L'S | PLAYTEC L'S | HORIZONTAL TIMBER                     |  |  |  |
|                    | AT - H6  | 2160        | 1   | END CAP     | END CAP     | HORIZONTAL TIMBER<br>(HEXA GRIP SLAT) |  |  |  |
|                    | AT - H7  | 2010        | 1   | END CAP     | END CAP     | HORIZONTAL TIMBER<br>(HEXA GRIP SLAT) |  |  |  |
|                    | AT - H8  | 900         | 2   | END CAP     | END CAP     | HORIZONTAL TIMBER<br>(HEXA GRIP SLAT) |  |  |  |
|                    | AT - H9  | 900         | 2   | PLAYTEC L'S | PLAYTEC L'S | HORIZONTAL TIMBER                     |  |  |  |
|                    | AT - H10 | 2100        | 1   | END CAP     | END CAP     | HORIZONTAL TIMBER                     |  |  |  |
|                    | AT - H11 | 2010        | 1   | END CAP     | END CAP     | HORIZONTAL TIMBER<br>(HEXA GRIP SLAT) |  |  |  |
|                    | AT - H12 | 2100        | 2   | PLAYTEC L'S | PLAYTEC L'S | HORIZONTAL TIMBER<br>(HEXA GRIP SLAT) |  |  |  |
|                    | AT -H15  | 1920        | 2   | -           | -           | HORIZONTAL TIMBER                     |  |  |  |
|                    | AT - H16 | 900         | 2   | END CAP     | END CAP     | HORIZONTAL TIMBER<br>(HEXA GRIP SLAT) |  |  |  |
|                    | AT - H17 | 1920        | 1   | -           | PLAYTEC T   | HORIZONTAL TIMBER                     |  |  |  |
|                    | AT - H18 | 2100        | 1   | PLAYTEC L'S | PLAYTEC L'S | HORIZONTAL TIMBER                     |  |  |  |