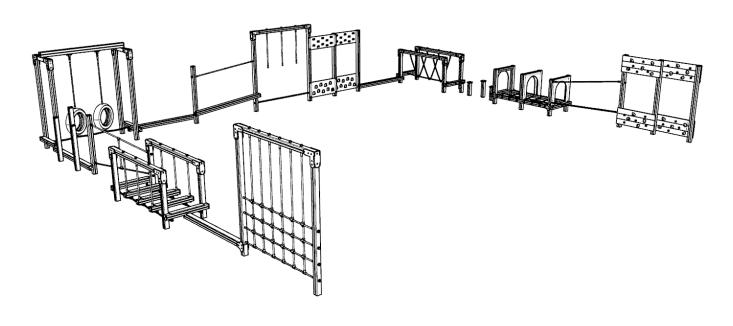

# AT16 - ADVENTURE TRAIL 16 Installation Instructions

INSTRUCTIONS SHOWN ARE FOR THE STANDARD AT16 - BUT THE GROUNDPLAN HAS BEEN REVISED TO CREATE THE U-SHAPE LAYOUT

\*PLEASE NOTE ALL H TIMBERS ARE PRE-ASSEMBLED WITH PLAYTEC L'S AND/OR HEXBOARD (AS SHOWN ABOVE)

---- = MINIMUM SPACE ---- = OVERALL AREA

INSTRUCTIONS SHOWN ARE FOR THE STANDARD AT16 - BUT THE GROUNDPLAN HAS BEEN REVISED TO CREATE THE U-SHAPE LAYOUT

- A) THE ORDER OF THE INSTALLATION INSTRUCTION HIGHLIGHT WHERE THE MAIN CHANGE OF 'SHAPE'
  - B) THERE IS ONE LESS STEPPING LOG PLEASE OMIT UA6
- C) THERE IS AN ADDITIONAL AT16-U14 TIMBER THIS IS SHOWN AROVE
- STEP (6) THIS TIMBER IS TO BE POSITONED AS SHOWN ABOVE
- 31 STEP (31) ADDITONAL U14 TIMBER (STANDARD AT16 THIS SECTION WOULD HAVE ATTACHED TO THE NET CROSSING
- 20 STEP (20) WEAVING SECTION COMES OFF AT 90 OPPOSED TO ANGLED AS PER THE STANDARD AT16