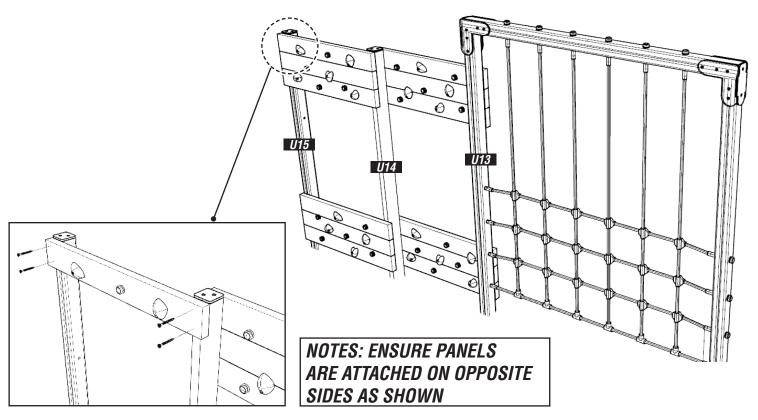

### ATTACH TIMBER CLIMBING PANELS

USING M8X80MM WOOD SCREWS, ENSURE SCREWS DO NOT "CROSS"