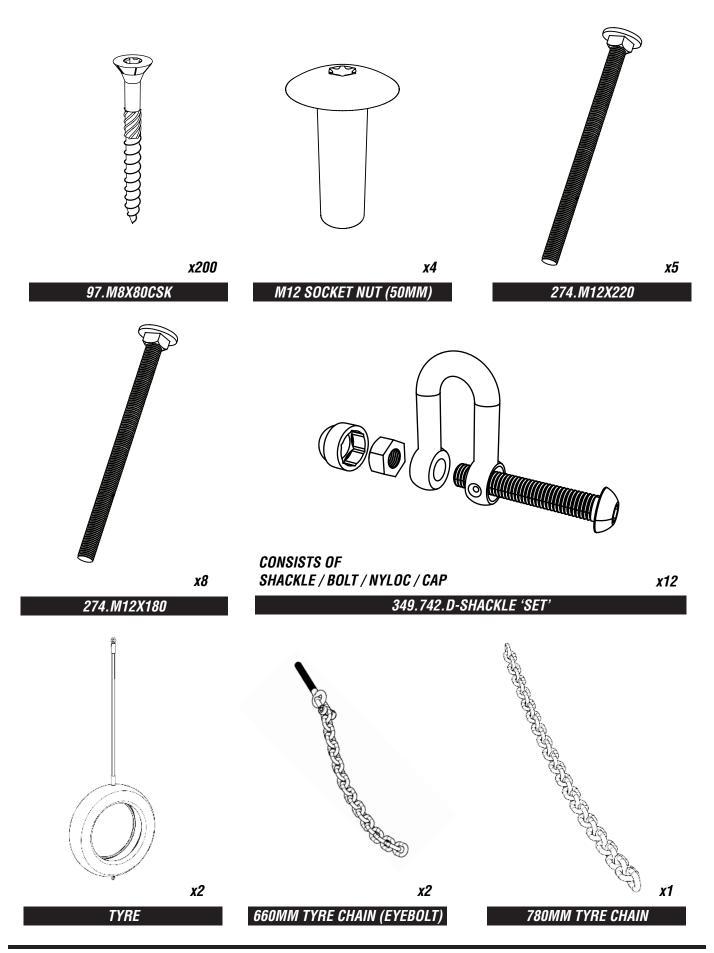

### ATTACH TIMBER H1

USING 274.M12X200 / 656.M12 / 102003-01, SECURE HEXBOARD WITH M8X80MM WOOD SCREWS

# **ATTACH TIMBER H3**USING 274.M12X200 / 656.M12 / 102003-01

### ATTACH SWINGING ROPE CHAIN

USING M12 X 50MM SOCKET NUT, D - SHACKLE AND EYEBOLT SHOULD BE PRE-ATTACHED TO CHAIN

# ATTACH TIMBER H6 USING 274.M12X200 / 656.M12 / 102003-01

### ATTACH TRAVERSE ROPE ABOVER TIMBER H6

**USING 656.M12 / 102003-01** 

### ATTACH TYRE CHAINS

USING M12 X 50MM SOCKET NUT ON EYEBOLT CHAINS & D- SHACKLE SETS ON MIDDLE CHAINS

REPEAT EYEBOLT CHAIN ON **BOTH SIDES** 

ATTACH MIDDLE CHAINS TO TYRES AS SHOWN

**ENSURE CHAIN IS POSITION** ON INSIDE OF D - RING

REMOVE LINKS IF **NECESSARY** 