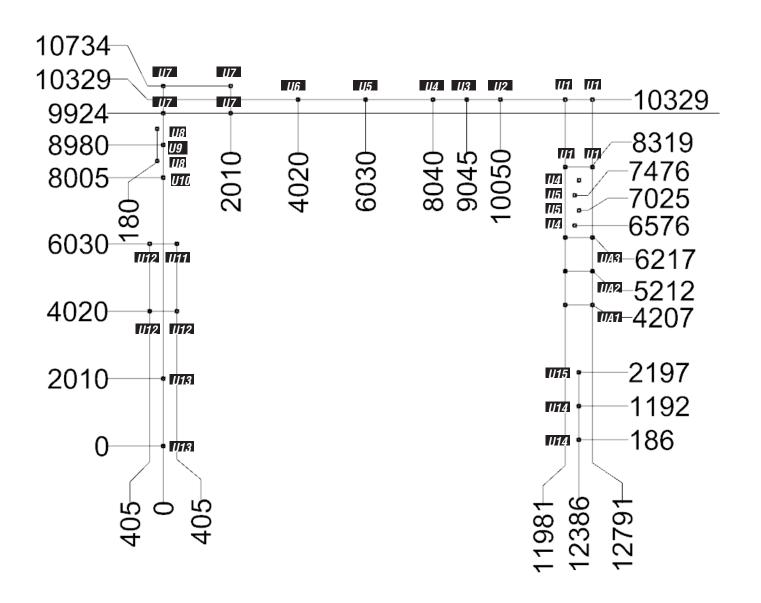

# AT16 - ADVENTURE TRAIL 16 Installation Instructions

INSTRUCTIONS SHOWN ARE FOR THE STANDARD AT16 - BUT THE GROUNDPLAN HAS BEEN REVISED TO CREATE THE U-SHAPE LAYOUT

\*PLEASE NOTE ALL H TIMBERS ARE PRE-ASSEMBLED WITH PLAYTEC L'S AND/OR HEXBOARD (AS SHOWN ABOVE)

### **UPRIGHT TIMBERS**

| CODE     | CITE | OTV | END     | ADDITIONAL     |  |
|----------|------|-----|---------|----------------|--|
| GUDE     | SIZE | QTY | END     | INFORMATION    |  |
| AT - U1  | 1800 | 4   | -       | UPRIGHT TIMBER |  |
| AT - U2  | 2715 | 1   | END CAP | UPRIGHT TIMBER |  |
| AT - U3  | 2715 | 1   | END CAP | UPRIGHT TIMBER |  |
| AT - U4  | 3000 | 1   | -       | UPRIGHT TIMBER |  |
| AT - U5  | 3000 | 1   | -       | UPRIGHT TIMBER |  |
| AT - U6  | 2335 | 1   | END CAP | UPRIGHT TIMBER |  |
| AT - U7  | 3000 | 4   | -       | UPRIGHT TIMBER |  |
| AT - U8  | 1800 | 2   | END CAP | UPRIGHT TIMBER |  |
| AT - U9  | 2100 | 1   | END CAP | UPRIGHT TIMBER |  |
| AT - U10 | 2100 | 1   | END CAP | UPRIGHT TIMBER |  |
| AT - U11 | 1800 | 1   | -       | UPRIGHT TIMBER |  |
| AT - U12 | 1800 | 3   | -       | UPRIGHT TIMBER |  |
| AT - U13 | 3000 | 2   | -       | UPRIGHT TIMBER |  |
| AT - U14 | 2715 | 2   | END CAP | UPRIGHT TIMBER |  |
| AT - U15 | 2715 | 1   | END CAP | UPRIGHT TIMBER |  |

\*PLEASE NOTE ALL H TIMBERS ARE PRE-ASSEMBLED WITH PLAYTEC L'S AND/OR HEXBOARD (AS SHOWN ABOVE)

| HORIZONTAL TIMBERS |          |             |     |             |             |                                       |  |  |  |
|--------------------|----------|-------------|-----|-------------|-------------|---------------------------------------|--|--|--|
|                    | CODE     | SIZE        | атү | START       | END         | ADDITIONAL INFORMATION                |  |  |  |
| -                  | AT - H1  | 900         | 1   | END CAP     | END CAP     | HORIZONTAL TIMBER<br>(HEXA GRIP SLAT) |  |  |  |
|                    | AT - H2  | 2100        | 2   | PLAYTEC L'S | PLAYTEC L'S | HORIZONTAL TIMBER                     |  |  |  |
|                    | AT - H3  | 900         | 1   | END CAP     | END CAP     | HORIZONTAL TIMBER<br>(HEXA GRIP SLAT) |  |  |  |
|                    | AT - H4  | 2010        | 1   | END CAP     | END CAP     | HORIZONTAL TIMBER                     |  |  |  |
|                    | AT - H5  | <i>2100</i> | 1   | PLAYTEC L'S | PLAYTEC L'S | HORIZONTAL TIMBER                     |  |  |  |
|                    | AT - H6  | 2160        | 1   | END CAP     | END CAP     | HORIZONTAL TIMBER<br>(HEXA GRIP SLAT) |  |  |  |
|                    | AT - H7  | 2010        | 1   | END CAP     | END CAP     | HORIZONTAL TIMBER<br>(HEXA GRIP SLAT) |  |  |  |
|                    | AT - H8  | 900         | 2   | END CAP     | END CAP     | HORIZONTAL TIMBER<br>(HEXA GRIP SLAT) |  |  |  |
|                    | AT - H9  | 900         | 2   | PLAYTEC L'S | PLAYTEC L'S | HORIZONTAL TIMBER                     |  |  |  |
|                    | AT - H10 | 2100        | 1   | END CAP     | END CAP     | HORIZONTAL TIMBER                     |  |  |  |
|                    | AT - H11 | 2010        | 1   | END CAP     | END CAP     | HORIZONTAL TIMBER<br>(HEXA GRIP SLAT) |  |  |  |
|                    | AT - H12 | 2100        | 2   | PLAYTEC L'S | PLAYTEC L'S | HORIZONTAL TIMBER<br>(HEXA GRIP SLAT) |  |  |  |
|                    | AT -H15  | 1920        | 2   | -           | -           | HORIZONTAL TIMBER                     |  |  |  |
|                    | AT - H16 | 900         | 2   | END CAP     | END CAP     | HORIZONTAL TIMBER<br>(HEXA GRIP SLAT) |  |  |  |
|                    | AT - H17 | 1920        | 1   | -           | PLAYTEC T   | HORIZONTAL TIMBER                     |  |  |  |
|                    | AT - H18 | 2100        | 1   | PLAYTEC L'S | PLAYTEC L'S | HORIZONTAL TIMBER                     |  |  |  |

---- = MINIMUM SPACE ---- = OVERALL AREA

INSTRUCTIONS SHOWN ARE FOR THE STANDARD AT16 - BUT THE GROUNDPLAN HAS BEEN REVISED TO CREATE THE U-SHAPE LAYOUT

- A) THE ORDER OF THE INSTALLATION INSTRUCTION HIGHLIGHT WHERE THE MAIN CHANGE OF 'SHAPE'
  - B) THERE IS ONE LESS STEPPING LOG PLEASE OMIT UA6
- C) THERE IS AN ADDITIONAL AT16-U14 TIMBER THIS IS SHOWN AROVE
- STEP (6) THIS TIMBER IS TO BE POSITONED AS SHOWN ABOVE
- 31 STEP (31) ADDITONAL U14 TIMBER (STANDARD AT16 THIS SECTION WOULD HAVE ATTACHED TO THE NET CROSSING
- 20 STEP (20) WEAVING SECTION COMES OFF AT 90 OPPOSED TO ANGLED AS PER THE STANDARD AT16