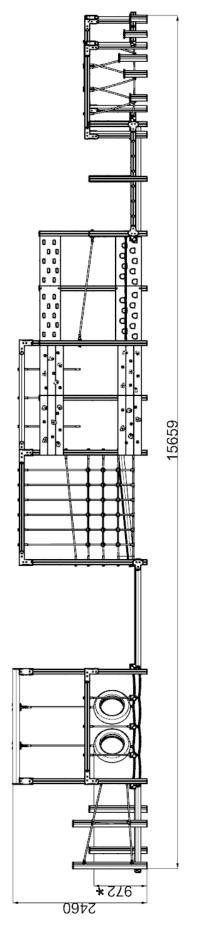

# AT16 - ADVENTURE TRAIL 16 Installation Instructions

INSTRUCTIONS SHOWN ARE FOR THE STANDARD AT16 - BUT THE GROUNDPLAN HAS BEEN REVISED TO CREATE THE U-SHAPE LAYOUT

\*PLEASE NOTE ALL H TIMBERS ARE PRE-ASSEMBLED WITH PLAYTEC L'S AND/OR HEXBOARD (AS SHOWN ABOVE)

---- = MINIMUM SPACE ---- = OVERALL AREA

INSTRUCTIONS SHOWN ARE FOR THE STANDARD AT16 - BUT THE GROUNDPLAN HAS BEEN REVISED TO CREATE THE U-SHAPE LAYOUT

- A) THE ORDER OF THE INSTALLATION INSTRUCTION HIGHLIGHT WHERE THE MAIN CHANGE OF 'SHAPE'
  - B) THERE IS ONE LESS STEPPING LOG PLEASE OMIT UA6
- C) THERE IS AN ADDITIONAL AT16-U14 TIMBER THIS IS SHOWN AROVE
- STEP (6) THIS TIMBER IS TO BE POSITONED AS SHOWN ABOVE
- 31 STEP (31) ADDITONAL U14 TIMBER (STANDARD AT16 THIS SECTION WOULD HAVE ATTACHED TO THE NET CROSSING
- 20 STEP (20) WEAVING SECTION COMES OFF AT 90 OPPOSED TO ANGLED AS PER THE STANDARD AT16