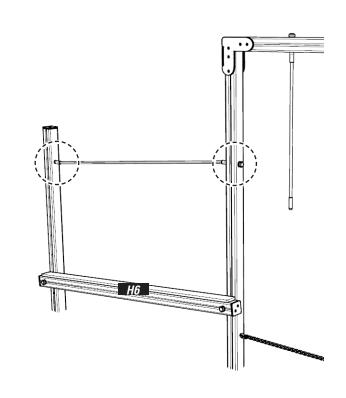

IMBER H3**USING 274.M12X200 / 656.M12 / 102003-01





# ATTACH TIMBER H4 AND LOWER PLAYTEC CLIMBING PANEL SHOWN USING 274.M12X180 & 220 / 656.M12 / 102003-01 AND M8X80MM WOOD SCREWS



## 7

### ATTACH H3 HEXBOARD SLAT

USING 8X80MM WOOD SCREWS TO COVER COUNTERSUNK BOLT



## 8

## ATTACH REMAINING 3 PLAYTEC CLIMBING PANELS

**USING 8X80MM WOOD SCREWS** 



**NOTES:**ENSURE SECOND SET OF PANELS
ARE ON OPPOSITE FACE TO FIRST



ATTACH TIMBER H5 USING PLAYTEC L'S



ATTACH SWINGING ROPES TO TIMBER H5
USING 656.M12 / 102003-01



## 11

### ATTACH SWINGING ROPE CHAIN

USING M12 X 50MM SOCKET NUT, D - SHACKLE AND EYEBOLT SHOULD BE PRE-ATTACHED TO CHAIN



# ATTACH TIMBER H6 USING 274.M12X200 / 656.M12 / 102003-01



### ATTACH TRAVERSE ROPE ABOVER TIMBER H6

**USING 656.M12 / 102003-01** 





# 14 ATTACH H8 TIMBERS

USING 274.M12X200 / 656.M12 / 102003-01



# 15 ATTACH TIMBER H7

USING 274.M12X180 & 200 / 656.M12 / 102003-01



# ATTACH H9 TIMBERS USING PLAYTEC L'S

USING 8X80MM WOOD SCREWS



7 ATTACH TIMBER H10

USING 274.M12X230 / 656.M12 / 102003-01



18 ATTACH TYRES USING D - SHACKLE SETS AS SHOWN



### ATTACH TYRE CHAINS

USING M12 X 50MM SOCKET NUT ON EYEBOLT CHAINS & D- SHACKLE SETS ON MIDDLE CHAINS







REPEAT EYEBOLT CHAIN ON **BOTH SIDES** 

ATTACH MIDDLE CHAINS TO TYRES AS SHOWN

**ENSURE CHAIN IS POSITION** ON INSIDE OF D - RING

REMOVE LINKS IF **NECESSARY** 

### ATTACH TIMBER H11 TO WEAVING POST UPRIGHTS

USING 274.M12X180 & 200 / 656.M12 / 102003-01



# ATTACH H8 HEXBOARD SLATS USING 8X80MM WOOD SCREWS





# ATTACH ROPE TRAVERSE TO TIMBERS U10 & U11 AS