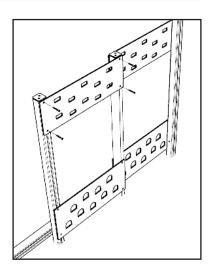

## ATTACH REMAINING 3 PLAYTEC CLIMBING PANELS

**USING 8X80MM WOOD SCREWS** 

**NOTES:**ENSURE SECOND SET OF PANELS
ARE ON OPPOSITE FACE TO FIRST

ATTACH TIMBER H5 USING PLAYTEC L'S

ATTACH SWINGING ROPES TO TIMBER H5
USING 656.M12 / 102003-01