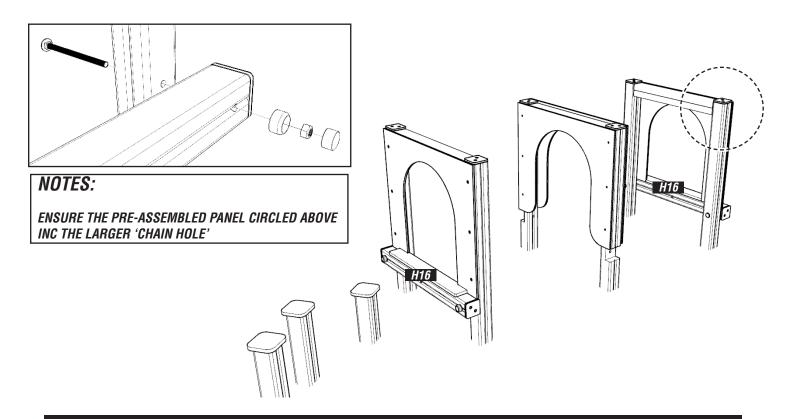

### ATTACH TIMBER CLIMBING PANELS

USING M8X80MM WOOD SCREWS, ENSURE SCREWS DO NOT "CROSS"