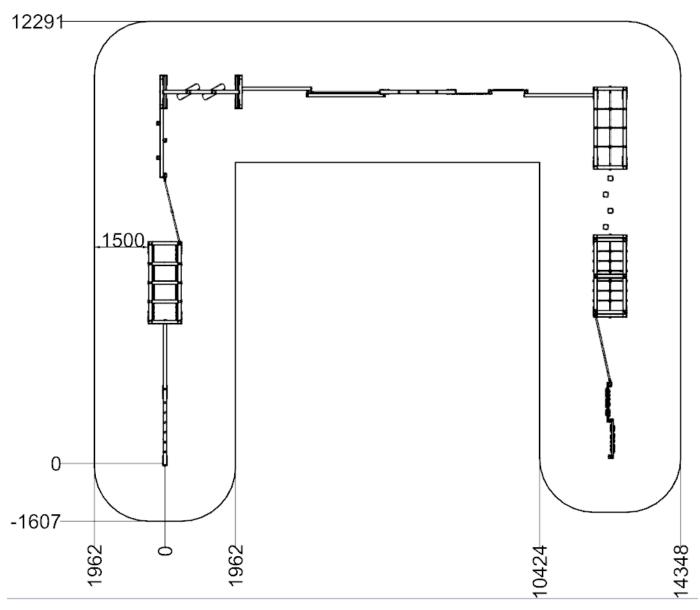

# AT16 - ADVENTURE TRAIL 16 Installation Instructions

INSTRUCTIONS SHOWN ARE FOR THE STANDARD AT16 - BUT THE GROUNDPLAN HAS BEEN REVISED TO CREATE THE U-SHAPE LAYOUT

\*PLEASE NOTE ALL H TIMBERS ARE PRE-ASSEMBLED WITH PLAYTEC L'S AND/OR HEXBOARD (AS SHOWN ABOVE)

---- = MINIMUM SPACE ---- = OVERALL AREA

INSTRUCTIONS SHOWN ARE FOR THE STANDARD AT16 - BUT THE GROUNDPLAN HAS BEEN REVISED TO CREATE THE U-SHAPE LAYOUT

- A) THE ORDER OF THE INSTALLATION INSTRUCTION HIGHLIGHT WHERE THE MAIN CHANGE OF 'SHAPE'
  - B) THERE IS ONE LESS STEPPING LOG PLEASE OMIT UA6
- C) THERE IS AN ADDITIONAL AT16-U14 TIMBER THIS IS SHOWN AROVE
- STEP (6) THIS TIMBER IS TO BE POSITONED AS SHOWN ABOVE
- 31 STEP (31) ADDITONAL U14 TIMBER (STANDARD AT16 THIS SECTION WOULD HAVE ATTACHED TO THE NET CROSSING
- 20 STEP (20) WEAVING SECTION COMES OFF AT 90 OPPOSED TO ANGLED AS PER THE STANDARD AT16