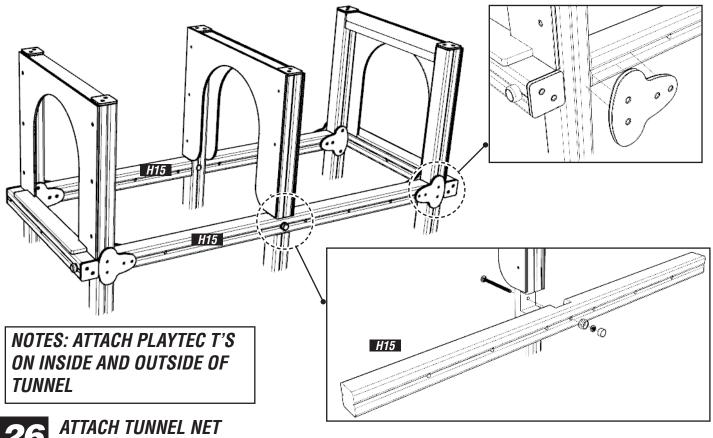

# 25 ATTACH H15 TIMBERS

USING PLAYTEC L'S / M8X80MM WOOD SCREWS / 274.M12X200 / 656.M12 / 102003-01

USING 656.M12 / 102003-01

THE STATE OF THE S