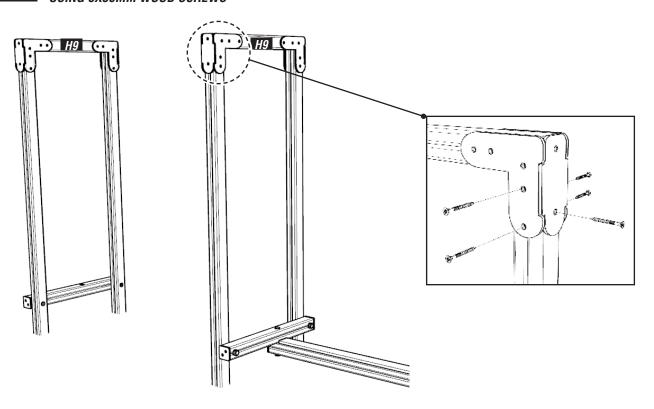

# ATTACH H9 TIMBERS USING PLAYTEC L'S

USING 8X80MM WOOD SCREWS

7 ATTACH TIMBER H10

USING 274.M12X230 / 656.M12 / 102003-01

18 ATTACH TYRES USING D - SHACKLE SETS AS SHOWN