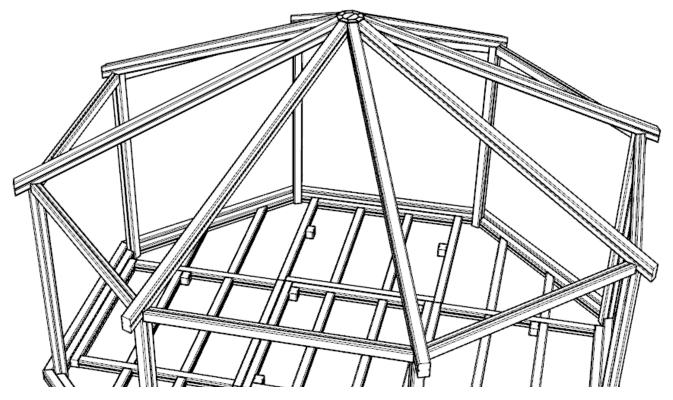

# ATTACH THE RA-L / RA-R ASSEMBLIES TO THE RM TIMBERS USING - 97.M8X80CSK - QUANTITY X 8 (INTO EACH RM TIMBER EITHER SIDE)

# SECURE THE 2 SECTIONS OF ROOF (L - R) TOGETHER USING - 97.M8X80CSK - QUANTITY X 12 MIDDLE SECTION

pg 15 of 22 25.07.2019 REF: OS112

# REPEAT FOR THE REMAINING ROOF ASSEMBLIES USING - 97.M8X80CSK - QUANTITY X 28 PER ROOF PANEL