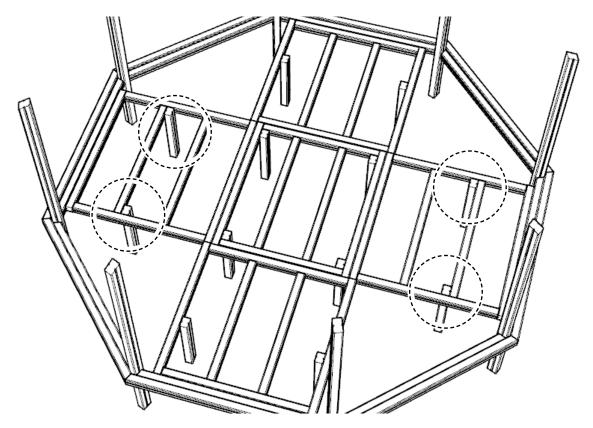

#### ATTACH REMAINING UAT TIMBERS TO THE FLOOR ASSEMBLIES

USING - 97.M8X180CSK - QUANTITY X 8

8