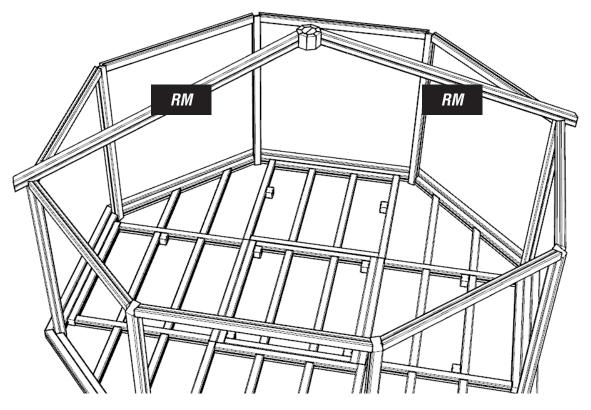

### 13

#### REPEAT FOR THE REMAINING RM TIMBERS

USING - 97.M8X180CSK - QUANTITY X 32 (4 PER RM TIMBER)

SCREW THE RBA-U ROOF SUPPORTS TO THE RM TIMBERS USING - 97.M8X120CSK - QUANTITY X 10

pg 13 of 22 25.07.2019 REF: OS112