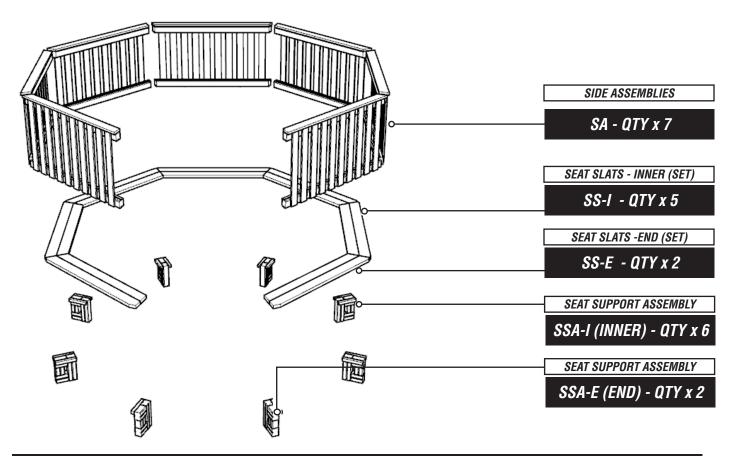

# OS112 - OCTAVIA COMPLETE (5M) Installation Instructions





pg 1 of 22 25.07.2019 **REF: OS112** 



#### SEATING & SIDES PARTS / ASSEMBLIES



#### **UPRIGHT TIMBERS**

pg 2 of 22 25.07.2019 **REF: 0S112** 





pg 3 of 22 25.07.2019 REF: 0S112

# **PARTS REQUIRED**



pg 4 of 22 25.07.2019 **REF: 0S112** 

# **FOUNDATION DETAILS**



pg 5 of 22 25.07.2019 REF: OS112

## FOUNDATION DETAILS





pg 6 of 22 25.07.2019 REF: 0S112

#### **POSITION FSA ASSEMBLIES**

POSITION THESE ON THE GROUND 120MM FACE ON THE OUTSIDE



INSTALL THE UMT TIMBERS

THE 90X90 TIMBER ON THE FSA ASSEMBLIES HELP POSITION THESE



**REF: 0S112** pg 7 of 22 25.07.2019

# 3

#### SCREW THE FAS ASSMBLIES TO THE UMT TIMBERS

USING - 97.M8X120CSK - QUANTITY X 32



4

### INSTALL FLOOR ASSEMBLY - FA-a / FA-c

USING - 97.M8X180CSK - QUANTITY X 24



pg 8 of 22 25.07.2019 REF: 0S112

# 5

#### ATTACH 8 x UAT TIMBERS TO