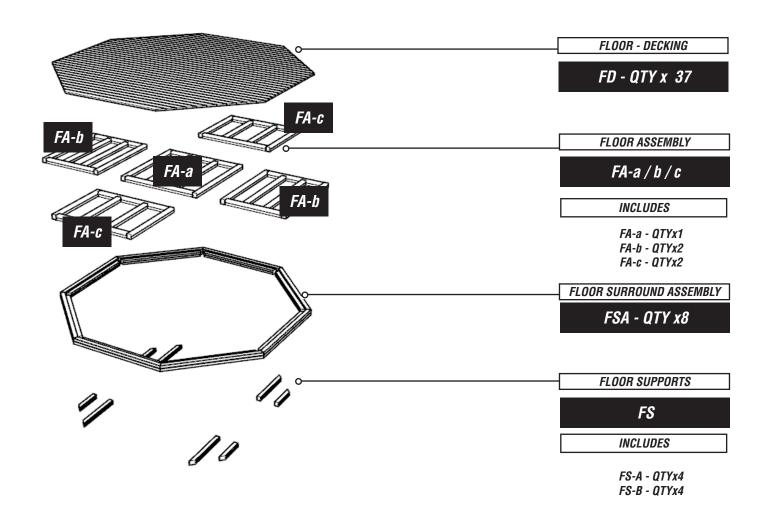

# OS112 - OCTAVIA COMPLETE (5M) Installation Instructions





pg 1 of 22 25.07.2019 **REF: OS112** 



#### SEATING & SIDES PARTS / ASSEMBLIES



#### **UPRIGHT TIMBERS**

pg 2 of 22 25.07.2019 **REF: 0S112** 





pg 3 of 22 25.07.2019 REF: 0S112

# **PARTS REQUIRED**



pg 4 of 22 25.07.2019 **REF: 0S112** 

# **FOUNDATION DETAILS**



pg 5 of 22 25.07.2019 REF: OS112

## FOUNDATION DETAILS





pg 6 of 22 25.07.2019 REF: 0S112

#### **POSITION FSA ASSEMBLIES**

POSITION THESE ON THE GROUND 120MM FACE ON THE OUTSIDE



INSTALL THE UMT TIMBERS

THE 90X90 TIMBER ON THE FSA ASSEMBLIES HELP POSITION THESE



**REF: 0S112** pg 7 of 22 25.07.2019

# 3

#### SCREW THE FAS ASSMBLIES TO THE UMT TIMBERS

USING - 97.M8X120CSK - QUANTITY X 32



4

### INSTALL FLOOR ASSEMBLY - FA-a / FA-c

USING - 97.M8X180CSK - QUANTITY X 24



pg 8 of 22 25.07.2019 REF: 0S112

# 5

#### ATTACH 8 x UAT TIMBERS TO THE FLOOR ASSEMBLIES

USING - 97.M8X180CSK - QUANTITY X 16





### INSTALL FLOOR ASSEMBLY - FA-b

USING - 97.