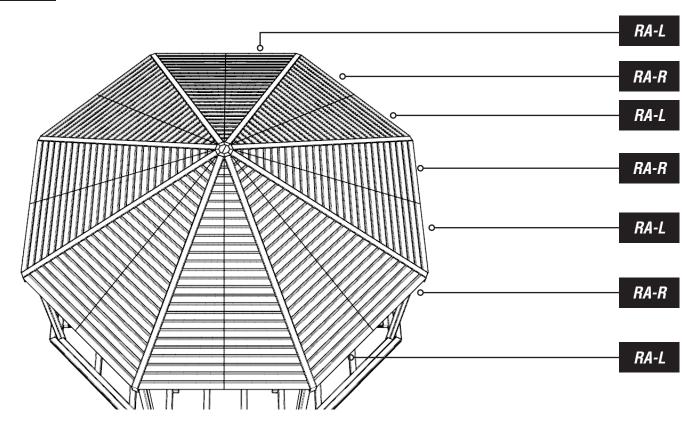

# ATTACH THE RA-L / RA-R ASSEMBLIES TO THE RM TIMBERS USING - 97.M8X80CSK - QUANTITY X 8 (INTO EACH RM TIMBER EITHER SIDE)

# SECURE THE 2 SECTIONS OF ROOF (L - R) TOGETHER USING - 97.M8X80CSK - QUANTITY X 12 MIDDLE SECTION

pg 15 of 22 25.07.2019 REF: OS112

# REPEAT FOR THE REMAINING ROOF ASSEMBLIES USING - 97.M8X80CSK - QUANTITY X 28 PER ROOF PANEL