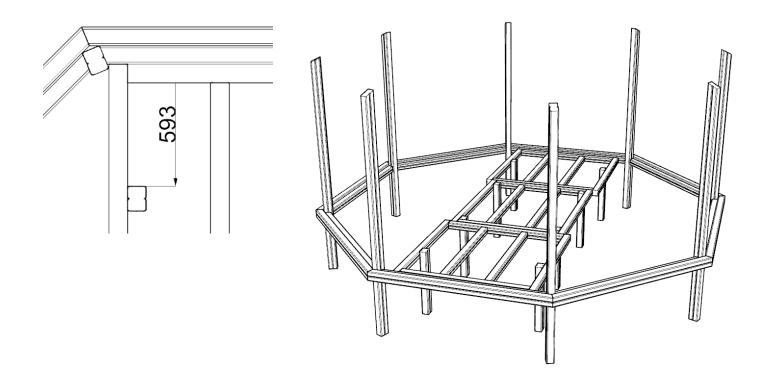

TIMBERS**

pg 2 of 22 25.07.2019 **REF: 0S112** 





pg 3 of 22 25.07.2019 REF: 0S112

# **PARTS REQUIRED**



pg 4 of 22 25.07.2019 **REF: 0S112** 

# **FOUNDATION DETAILS**



pg 5 of 22 25.07.2019 REF: OS112

## FOUNDATION DETAILS





pg 6 of 22 25.07.2019 REF: 0S112

#### **POSITION FSA ASSEMBLIES**

POSITION THESE ON THE GROUND 120MM FACE ON THE OUTSIDE



INSTALL THE UMT TIMBERS

THE 90X90 TIMBER ON THE FSA ASSEMBLIES HELP POSITION THESE



**REF: 0S112** pg 7 of 22 25.07.2019

# 3

#### SCREW THE FAS ASSMBLIES TO THE UMT TIMBERS

USING - 97.M8X120CSK - QUANTITY X 32



4

### INSTALL FLOOR ASSEMBLY - FA-a / FA-c

USING - 97.M8X180CSK - QUANTITY X 24



pg 8 of 22 25.07.2019 REF: 0S112

# 5

#### ATTACH 8 x UAT TIMBERS TO THE FLOOR ASSEMBLIES

USING - 97.M8X180CSK - QUANTITY X 16





### INSTALL FLOOR ASSEMBLY - FA-b

USING - 97.M8X180CSK - QUANTITY X 12



pg 9 of 22 25.07.2019 REF: OS112



#### ATTACH REMAINING UAT TIMBERS TO THE FLOOR ASSEMBLIES

USING - 97.M8X180CSK - QUANTITY X 8



8

#### INSTALL FLOOR SUPPORTS - FS-A / FS-B

USING - 97.M8X120CSK - QUANTITY X 32



pg 10 of 22 25.07.2019 REF: OS112

ATTACH RS ROOF TIMBERS

USING - 97.M8X80CSK - QUANTITY X 32



ENSURE TIMBERS ARE POSITONED AS SHOWN BELOW TIMBERS ARE POSITIONED LEVEL WITH THE TOP OF THE UPRIGHT TIMBER



pg 11 of 22 25.07.2019 REF: OS112

# 11

#### ATTACH RM ROOF TIMBERS TO THE KING POST (RT1)

USING - 97.M8X180CSK - QUANTITY X 2 (PER RM TIMBER INTO KING POST)



# SCREW RM TIMBERS TO THE UPRIGHTS USING - 97.M8X180CSK - QUANTITY X 2 (PER RM TIMBER)







pg 12 of 22 25.07.2019 REF: OS112