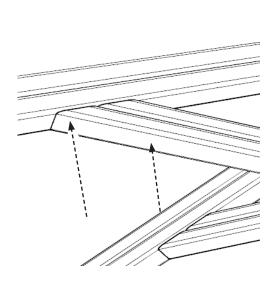

# SCREW THE RBA-L ROOF SUPPORTS TO THE RM TIMBERS

# ENSURE ALL TIMBERS ARE SCREWED INTO THE UPRIGHTS AND TOGETHER USING - BOTH 120 & 180 SCREWS

#### **NOTES:**

USE 180 SCREWS TO SCREW THROUGH THE LOWER & UPPER ROOF BRACE SUPPORTS

pg 14 of 22 25.07.2019 REF: OS112