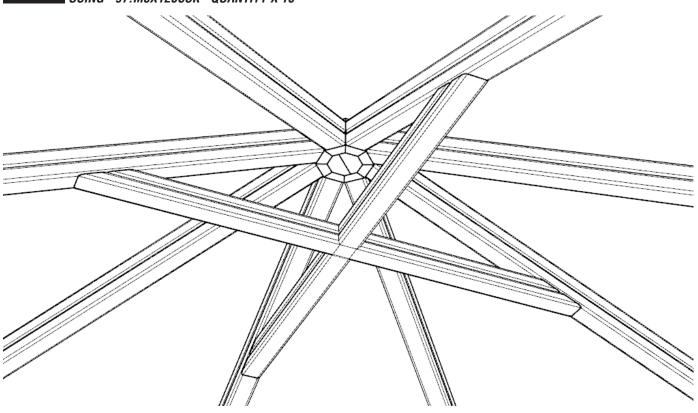

#### ATTACH RM ROOF TIMBERS TO THE KING POST (RT1)

USING - 97.M8X180CSK - QUANTITY X 2 (PER RM TIMBER INTO KING POST)

# SCREW RM TIMBERS TO THE UPRIGHTS USING - 97.M8X180CSK - QUANTITY X 2 (PER RM TIMBER)

pg 12 of 22 25.07.2019 REF: OS112

### 13

#### REPEAT FOR THE REMAINING RM TIMBERS

USING - 97.M8X180CSK - QUANTITY X 32 (4 PER RM TIMBER)

SCREW THE RBA-U ROOF SUPPORTS TO THE RM TIMBERS USING - 97.M8X120CSK - QUANTITY X 10

pg 13 of 22 25.07.2019 REF: OS112