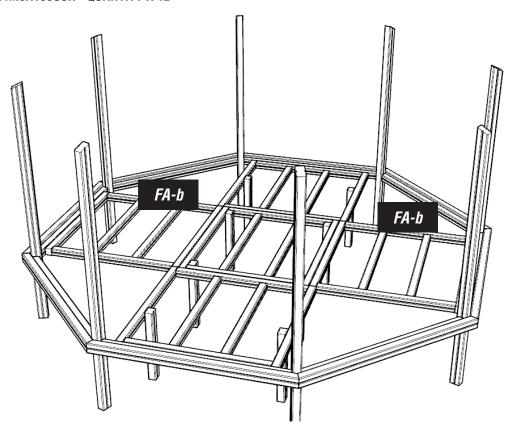

### INSTALL FLOOR ASSEMBLY - FA-b

USING - 97.M8X180CSK - QUANTITY X 12

pg 9 of 22 25.07.2019 REF: OS112