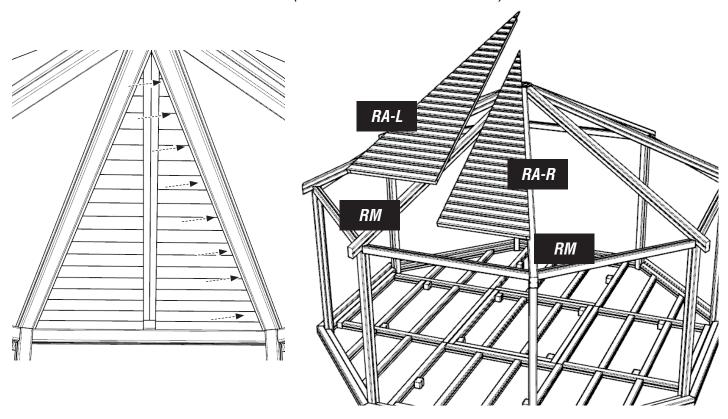

# ATTACH THE RA-L / RA-R ASSEMBLIES TO THE RM TIMBERS USING - 97.M8X80CSK - QUANTITY X 8 (INTO EACH RM TIMBER EITHER SIDE)

# SECURE THE 2 SECTIONS OF ROOF (L - R) TOGETHER USING - 97.M8X80CSK - QUANTITY X 12 MIDDLE SECTION

pg 15 of 22 25.07.2019 REF: OS112

# REPEAT FOR THE REMAINING ROOF ASSEMBLIES USING - 97.M8X80CSK - QUANTITY X 28 PER ROOF PANEL