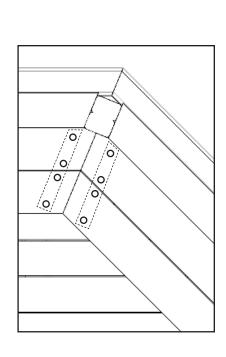

# ENSURE SCREWS ARE POSITIONED AS HIGHLIGHTED BELOW 2 X DECK SCREWS INTO EACH SUPPORT BELOW (APPROX 20 SCREWS PER DECK BOARD)

**REF: 0S112** pg 19 of 22 25.07.2019