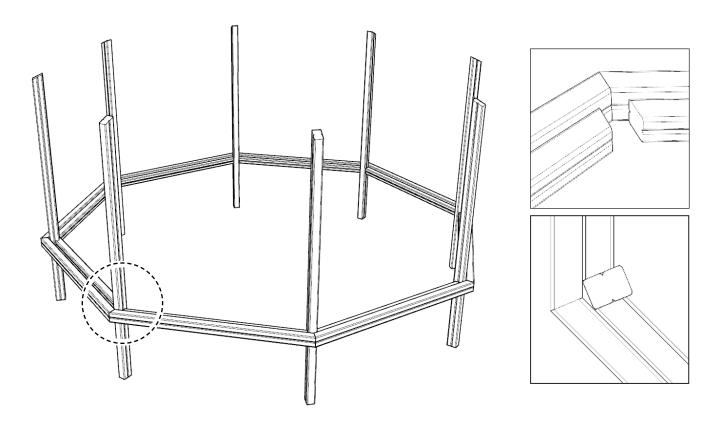

#### **POSITION FSA ASSEMBLIES**

POSITION THESE ON THE GROUND 120MM FACE ON THE OUTSIDE

INSTALL THE UMT TIMBERS

THE 90X90 TIMBER ON THE FSA ASSEMBLIES HELP POSITION THESE

**REF: 0S112** pg 7 of 22 25.07.2019

#### SCREW THE FAS ASSMBLIES TO THE UMT TIMBERS

USING - 97.M8X120CSK - QUANTITY X 32

4