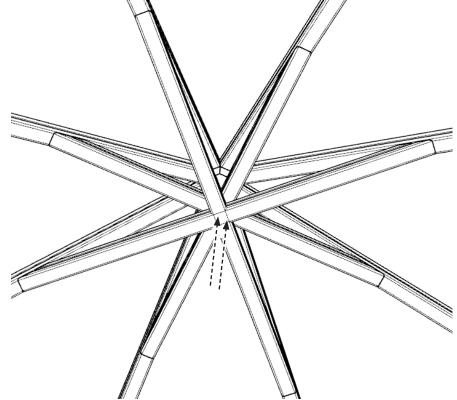

#### ATTACH RM ROOF TIMBERS TO THE KING POST (RT1)

USING - 97.M8X180CSK - QUANTITY X 2 (PER RM TIMBER INTO KING POST)

# SCREW RM TIMBERS TO THE UPRIGHTS USING - 97.M8X180CSK - QUANTITY X 2 (PER RM TIMBER)

pg 12 of 22 25.07.2019 REF: OS112