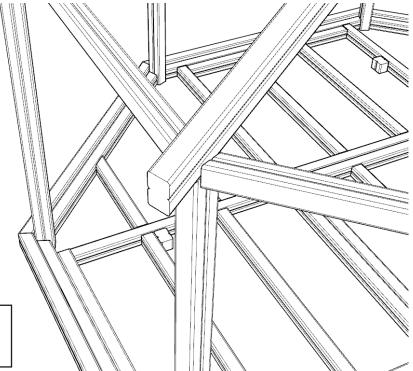

#### REPEAT FOR THE REMAINING RM TIMBERS

USING - 97.M8X180CSK - QUANTITY X 32 (4 PER RM TIMBER)

SCREW THE RBA-U ROOF SUPPORTS TO THE RM TIMBERS USING - 97.M8X120CSK - QUANTITY X 10

pg 13 of 22 25.07.2019 REF: OS112

# SCREW THE RBA-L ROOF SUPPORTS TO THE RM TIMBERS

# ENSURE ALL TIMBERS ARE SCREWED INTO THE UPRIGHTS AND TOGETHER USING - BOTH 120 & 180 SCREWS

#### **NOTES:**

USE 180 SCREWS TO SCREW THROUGH THE LOWER & UPPER ROOF BRACE SUPPORTS

pg 14 of 22 25.07.2019 REF: OS112