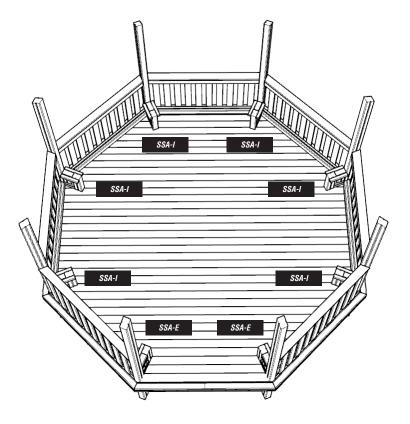

# INSTALL DECKING AS SHOWN BELOW USING - 97.D4.5X60 (DECK SCREW) - APPROX 2MM BETWEEN EACH SLAT

pg 18 of 22 25.07.2019 REF: OS112

# ENSURE SCREWS ARE POSITIONED AS HIGHLIGHTED BELOW 2 X DECK SCREWS INTO EACH SUPPORT BELOW (APPROX 20 SCREWS PER DECK BOARD)

**REF: 0S112** pg 19 of 22 25.07.2019