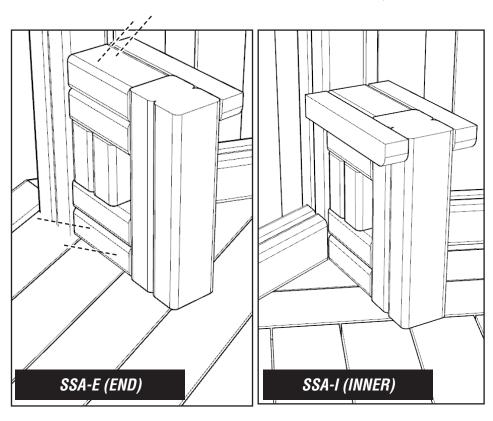

# 25 ENSURE TIMBERS ARE PRE-DRILLED AND COUNTERSUNK 2 X SCREWS TOP / BOTTOM EACH SIDE

INSTALL SEAT SUPPORTS TO THE UPRIGHT TIMBERS

USING - 97.M8X120CSK - QUANTITY X 4 PER SUPPORT (2 SCREWS FOR THE 'NO POST' SUPPORTS)