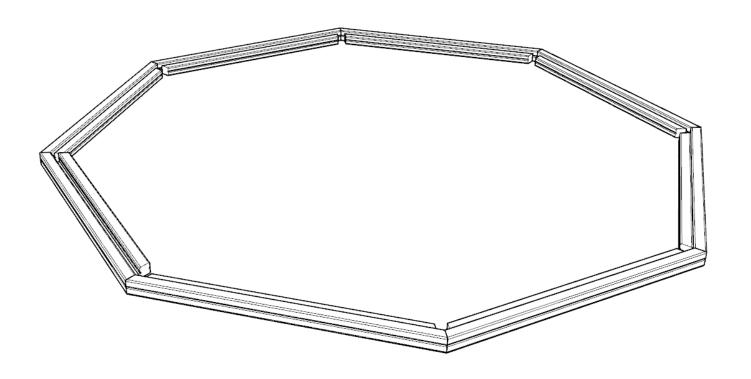

#### **POSITION FSA ASSEMBLIES**

POSITION THESE ON THE GROUND 120MM FACE ON THE OUTSIDE

INSTALL THE UMT TIMBERS

THE 90X90 TIMBER ON THE FSA ASSEMBLIES HELP POSITION THESE

**REF: 0S112** pg 7 of 22 25.07.2019