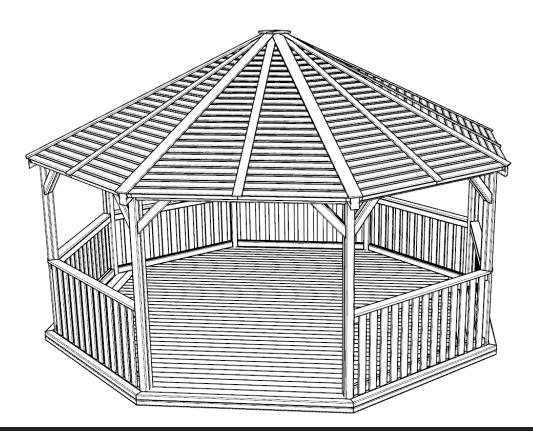

EPEAT FOR THE REMAINING ROOF ASSEMBLIES USING - 97.M8X80CSK - QUANTITY X 28 PER ROOF PANEL



# 18 ATTACH THE ROOF TRIM TIMBERS USING - 97. M8X80CSK



pg 16 of 22 25.07.2019 REF: OS112

# REPEAT FOR THE REMAINING ROOF ASSEMBLIES USING - 97. M8X80CSK - QUANTITY X 6 TIMBER





NOTES: RT3b has a 'angle cut top'

# ATTACH THE ROOF TRIM TIMBERS RT3c USING - 97.M8X80CSK - QUANTITY X 6 TIMBER (4 FOR THE ROOF CAP)



pg 17 of 22 25.07.2019 REF: OS112

# ATTACH ROOF BRACES - LEFT / RIGHT USING - 97.M8X80CSK - QUANTITY X 4 PER TIMBER



# INSTALL DECKING AS SHOWN BELOW USING - 97.D4.5X60 (DECK SCREW) - APPROX 2MM BETWEEN EACH SLAT



pg 18 of 22 25.07.2019 REF: OS112

# ENSURE SCREWS ARE POSITIONED AS HIGHLIGHTED BELOW 2 X DECK SCREWS INTO EACH SUPPORT BELOW (APPROX 20 SCREWS PER DECK BOARD)







**REF: 0S112** pg 19 of 22 25.07.2019

# 25 ENSURE TIMBERS ARE PRE-DRILLED AND COUNTERSUNK 2 X SCREWS TOP / BOTTOM EACH SIDE



INSTALL SEAT SUPPORTS TO THE UPRIGHT TIMBERS

USING - 97.M8X120CSK - QUANTITY X 4 PER SUPPORT (2 SCREWS FOR THE 'NO POST' SUPPORTS)



pg 20 of 22 25.07.2019 REF: OS112

# 27 ENSURE TIMBERS ARE PRE-DRILLED AND COUNTERSUNK 2 X SCREWS TOP / BOTTOM EACH SIDE



# ATTACH SEAT SECTIONS TO THE SEAT SUPPORTS USING - 97.M8X80CSK - QUANTITY X 4 PER SLAT





**REF: 0S112** pg 21 of 22 25.07.2019

# 29

#### FURTHER SUPPORT THE ROOF USING RB-T TIMBERS

USING - 97.M8X80CSK - QUANTITY X 4 PER 'WEDGE'



# 30

#### INSTALLATION COMPLETE



pg 22 of 22 25.07.2019 REF: OS112