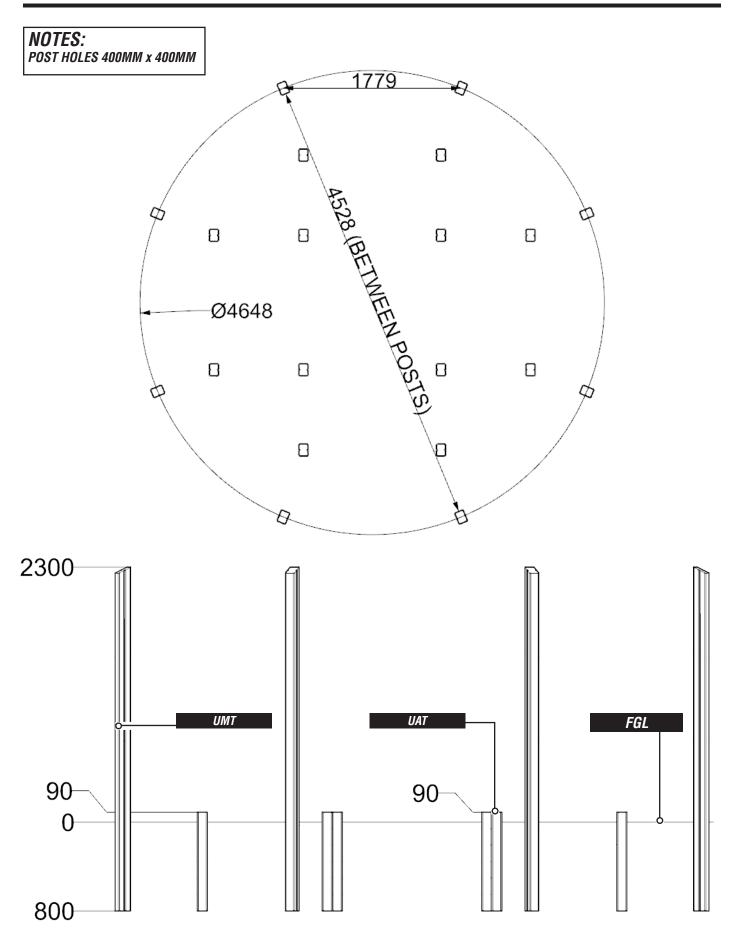

# **FOUNDATION DETAILS**

pg 5 of 22 25.07.2019 REF: OS112

## FOUNDATION DETAILS

pg 6 of 22 25.07.2019 REF: 0S112

#### **POSITION FSA ASSEMBLIES**

POSITION THESE ON THE GROUND 120MM FACE ON THE OUTSIDE

INSTALL THE UMT TIMBERS

THE 90X90 TIMBER ON THE FSA ASSEMBLIES HELP POSITION THESE

**REF: 0S112** pg 7 of 22 25.07.2019