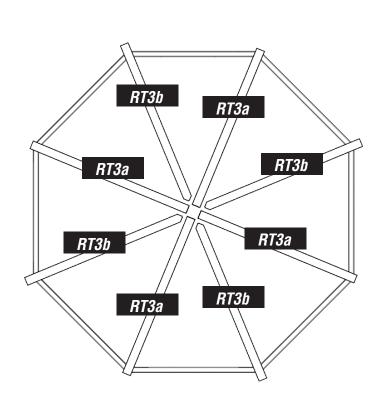

# REPEAT FOR THE REMAINING ROOF ASSEMBLIES USING - 97. M8X80CSK - QUANTITY X 6 TIMBER

NOTES: RT3b has a 'angle cut top'

# ATTACH THE ROOF TRIM TIMBERS RT3c USING - 97.M8X80CSK - QUANTITY X 6 TIMBER (4 FOR THE ROOF CAP)

pg 17 of 22 25.07.2019 REF: OS112