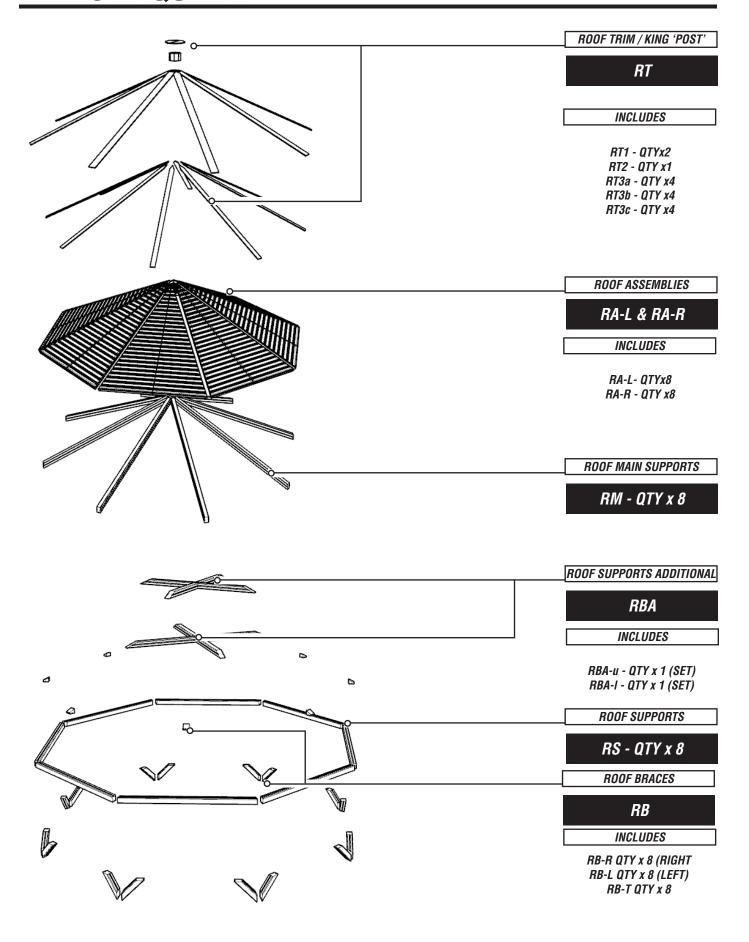

#### **UPRIGHT TIMBERS**

pg 2 of 22 25.07.2019 **REF: 0S112** 

pg 3 of 22 25.07.2019 REF: 0S112

#### ATTACH RM ROOF TIMBERS TO THE KING POST (RT1)

USING - 97.M8X180CSK - QUANTITY X 2 (PER RM TIMBER INTO KING POST)

# SCREW RM TIMBERS TO THE UPRIGHTS USING - 97.M8X180CSK - QUANTITY X 2 (PER RM TIMBER)

pg 12 of 22 25.07.2019 REF: OS112

#### REPEAT FOR THE REMAINING RM TIMBERS

USING - 97.M8X180CSK - QUANTITY X 32 (4 PER RM TIMBER)

SCREW THE RBA-U ROOF SUPPORTS TO THE RM TIMBERS USING - 97.M8X120CSK - QUANTITY X 10

pg 13 of 22 25.07.2019 REF: OS112

# SCREW THE RBA-L ROOF SUPPORTS TO THE RM TIMBERS

# ATTACH THE RA-L / RA-R ASSEMBLIES TO THE RM TIMBERS USING - 97.M8X80CSK - QUANTITY X 8 (INTO EACH RM TIMBER EITHER SIDE)

# SECURE THE 2 SECTIONS OF ROOF (L - R) TOGETHER USING - 97.M8X80CSK - QUANTITY X 12 MIDDLE SECTION

pg 15 of 22 25.07.2019 REF: OS112

# REPEAT FOR THE REMAINING ROOF ASSEMBLIES USING - 97.M8X80CSK - QUANTITY X 28 PER ROOF PANEL

# ATTACH ROOF BRACES - LEFT / RIGHT USING - 97.M8X80CSK - QUANTITY X 4 PER TIMBER