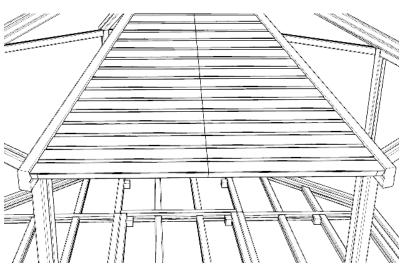

# INSTALL DECKING AS SHOWN BELOW USING - 97.D4.5X60 (DECK SCREW) - APPROX 2MM BETWEEN EACH SLAT

pg 18 of 22 25.07.2019 REF: OS112

# ENSURE SCREWS ARE POSITIONED AS HIGHLIGHTED BELOW 2 X DECK SCREWS INTO EACH SUPPORT BELOW (APPROX 20 SCREWS PER DECK BOARD)

**REF: 0S112** pg 19 of 22 25.07.2019