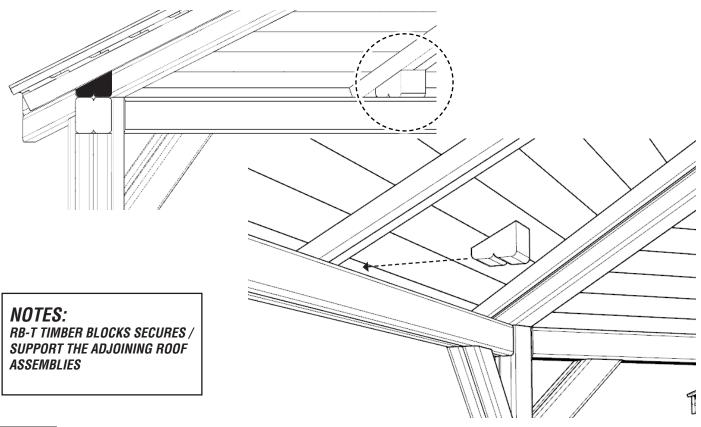

#### FURTHER SUPPORT THE ROOF USING RB-T TIMBERS

USING - 97.M8X80CSK - QUANTITY X 4 PER 'WEDGE'