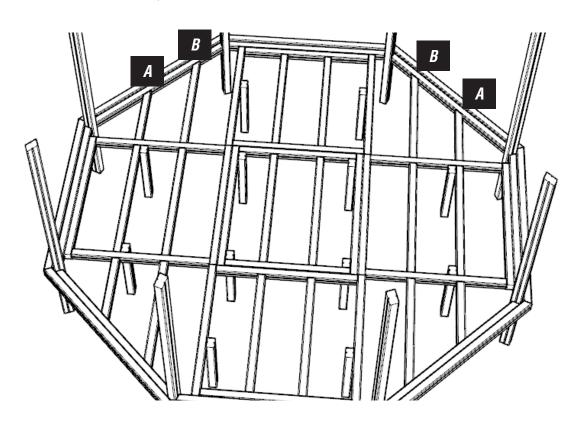

#### **POSITION FSA ASSEMBLIES**

POSITION THESE ON THE GROUND 120MM FACE ON THE OUTSIDE

INSTALL THE UMT TIMBERS

THE 90X90 TIMBER ON THE FSA ASSEMBLIES HELP POSITION THESE

**REF: 0S112** pg 7 of 22 25.07.2019

#### SCREW THE FAS ASSMBLIES TO THE UMT TIMBERS

USING - 97.M8X120CSK - QUANTITY X 32

4

### INSTALL FLOOR ASSEMBLY - FA-a / FA-c

USING - 97.M8X180CSK - QUANTITY X 24

pg 8 of 22 25.07.2019 REF: 0S112