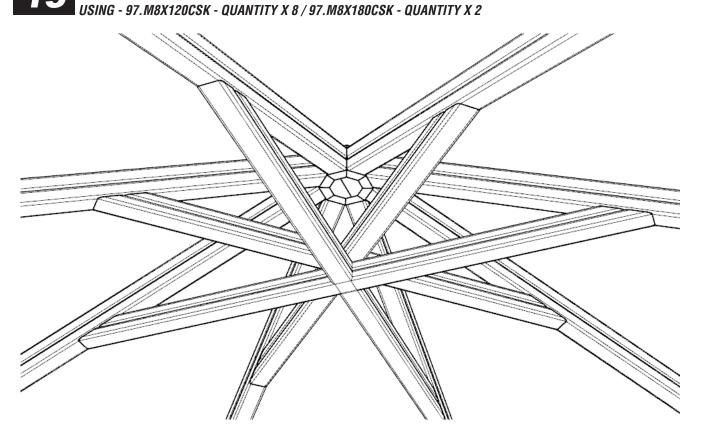

### 13

#### REPEAT FOR THE REMAINING RM TIMBERS

USING - 97.M8X180CSK - QUANTITY X 32 (4 PER RM TIMBER)

SCREW THE RBA-U ROOF SUPPORTS TO THE RM TIMBERS USING - 97.M8X120CSK - QUANTITY X 10

pg 13 of 22 25.07.2019 REF: OS112