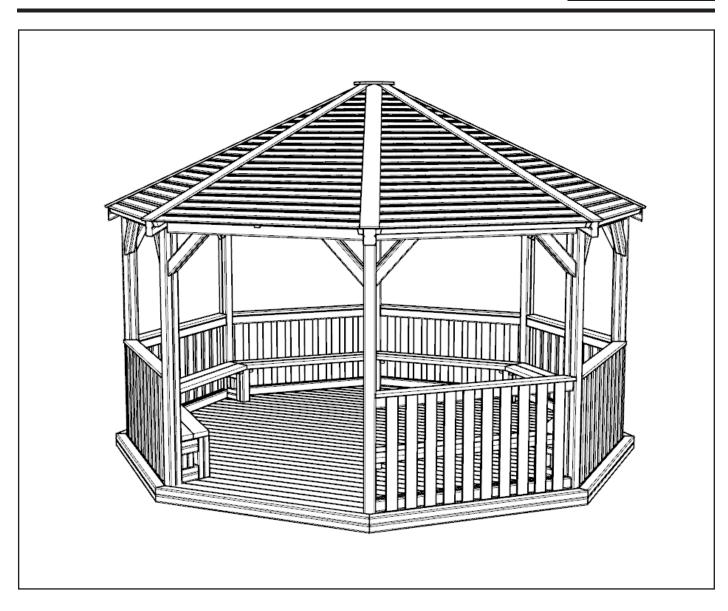

# OS112 - OCTAVIA COMPLETE (5M) Installation Instructions

pg 1 of 22 25.07.2019 **REF: OS112** 