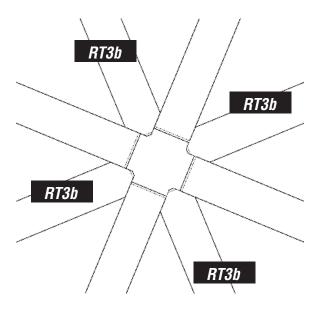

# REPEAT FOR THE REMAINING ROOF ASSEMBLIES USING - 97. M8X80CSK - QUANTITY X 6 TIMBER

NOTES: RT3b has a 'angle cut top'