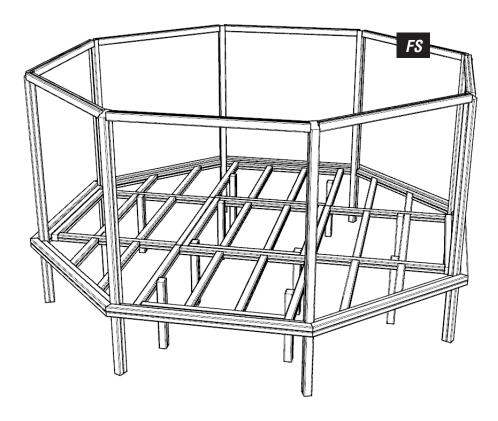

#### INSTALL FLOOR SUPPORTS - FS-A / FS-B

USING - 97.M8X120CSK - QUANTITY X 32

pg 10 of 22 25.07.2019 REF: OS112

ATTACH RS ROOF TIMBERS

USING - 97.M8X80CSK - QUANTITY X 32

ENSURE TIMBERS ARE POSITONED AS SHOWN BELOW TIMBERS ARE POSITIONED LEVEL WITH THE TOP OF THE UPRIGHT TIMBER