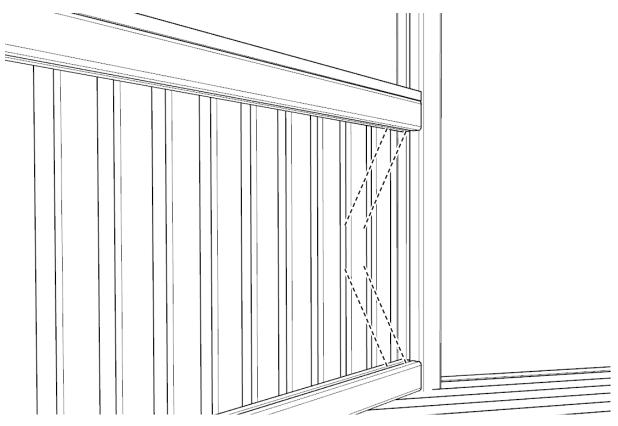

# 25 ENSURE TIMBERS ARE PRE-DRILLED AND COUNTERSUNK 2 X SCREWS TOP / BOTTOM EACH SIDE

INSTALL SEAT SUPPORTS TO THE UPRIGHT TIMBERS

USING - 97.M8X120CSK - QUANTITY X 4 PER SUPPORT (2 SCREWS FOR THE 'NO POST' SUPPORTS)

# 27 ENSURE TIMBERS ARE PRE-DRILLED AND COUNTERSUNK 2 X SCREWS TOP / BOTTOM EACH SIDE

# ATTACH SEAT SECTIONS TO THE SEAT SUPPORTS USING - 97.M8X80CSK - QUANTITY X 4 PER SLAT

**REF: 0S112** pg 21 of 22 25.07.2019