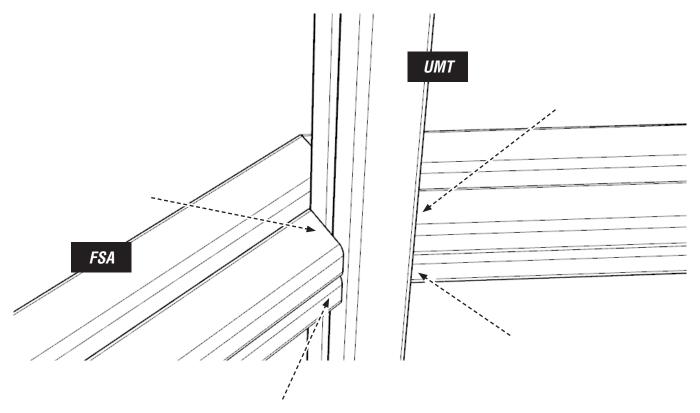

#### **POSITION FSA ASSEMBLIES**

POSITION THESE ON THE GROUND 120MM FACE ON THE OUTSIDE

INSTALL THE UMT TIMBERS

THE 90X90 TIMBER ON THE FSA ASSEMBLIES HELP POSITION THESE

**REF: 0S112** pg 7 of 22 25.07.2019

#### SCREW THE FAS ASSMBLIES TO THE UMT TIMBERS

USING - 97.M8X120CSK - QUANTITY X 32

4