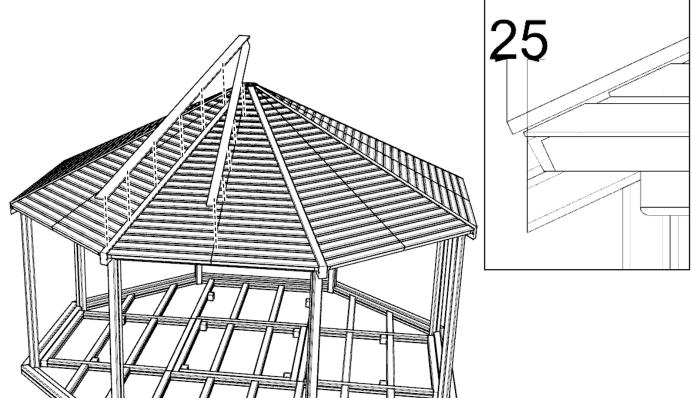

# 25 ENSURE TIMBERS ARE PRE-DRILLED AND COUNTERSUNK 2 X SCREWS TOP / BOTTOM EACH SIDE

INSTALL SEAT SUPPORTS TO THE UPRIGHT TIMBERS

USING - 97.M8X120CSK - QUANTITY X 4 PER SUPPORT (2 SCREWS FOR THE 'NO POST' SUPPORTS)