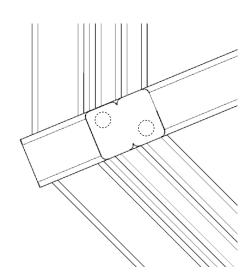

#### ATTACH RM ROOF TIMBERS TO THE KING POST (RT1)

USING - 97.M8X180CSK - QUANTITY X 2 (PER RM TIMBER INTO KING POST)

# SCREW RM TIMBERS TO THE UPRIGHTS USING - 97.M8X180CSK - QUANTITY X 2 (PER RM TIMBER)

pg 12 of 22 25.07.2019 REF: OS112