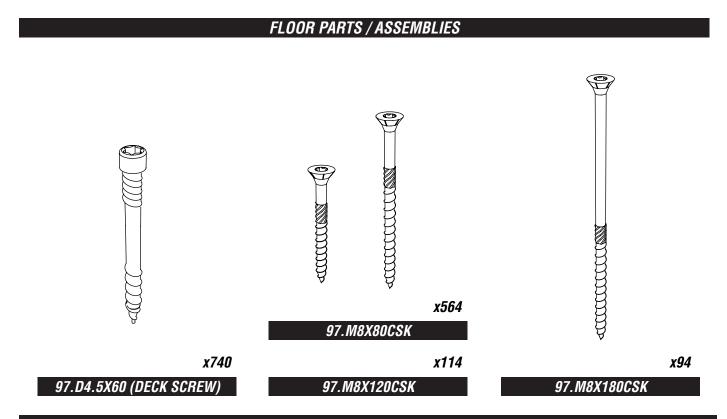

# **PARTS REQUIRED**

pg 4 of 22 25.07.2019 **REF: 0S112** 

#### SCREW THE FAS ASSMBLIES TO THE UMT TIMBERS

USING - 97.M8X120CSK - QUANTITY X 32

4

### INSTALL FLOOR ASSEMBLY - FA-a / FA-c

USING - 97.M8X180CSK - QUANTITY X 24

pg 8 of 22 25.07.2019 REF: 0S112

#### ATTACH 8 x UAT TIMBERS TO THE FLOOR ASSEMBLIES

USING - 97.M8X180CSK - QUANTITY X 16

### INSTALL FLOOR ASSEMBLY - FA-b

USING - 97.M8X180CSK - QUANTITY X 12

pg 9 of 22 25.07.2019 REF: OS112

#### ATTACH REMAINING UAT TIMBERS TO THE FLOOR ASSEMBLIES

USING - 97.M8X180CSK - QUANTITY X 8

8

#### INSTALL FLOOR SUPPORTS - FS-A / FS-B

USING - 97.M8X120CSK - QUANTITY X 32

pg 10 of 22 25.07.2019 REF: OS112

ATTACH RS ROOF TIMBERS

USING - 97.M8X80CSK - QUANTITY X 32

ENSURE TIMBERS ARE POSITONED AS SHOWN BELOW TIMBERS ARE POSITIONED LEVEL WITH THE TOP OF THE UPRIGHT TIMBER

#### ATTACH RM ROOF TIMBERS TO THE KING POST (RT1)

USING - 97.M8X180CSK - QUANTITY X 2 (PER RM TIMBER INTO KING POST)

# SCREW RM TIMBERS TO THE UPRIGHTS USING - 97.M8X180CSK - QUANTITY X 2 (PER RM TIMBER)

pg 12 of 22 25.07.2019 REF: OS112

#### REPEAT FOR THE REMAINING RM TIMBERS

USING - 97.M8X180CSK - QUANTITY X 32 (4 PER RM TIMBER)

SCREW THE RBA-U ROOF SUPPORTS TO THE RM TIMBERS USING - 97.M8X120CSK - QUANTITY X 10

pg 13 of 22 25.07.2019 REF: OS112

#### **NOTES:**

USE 180 SCREWS TO SCREW THROUGH THE LOWER & UPPER ROOF BRACE SUPPORTS

pg 14 of 22 25.07.2019 REF: OS112

# ATTACH THE RA-L / RA-R ASSEMBLIES TO THE RM TIMBERS USING - 97.M8X80CSK - QUANTITY X 8 (INTO EACH RM TIMBER EITHER SIDE)

# SECURE THE 2 SECTIONS OF ROOF (L - R) TOGETHER USING - 97.M8X80CSK - QUANTITY X 12 MIDDLE SECTION

pg 15 of 22 25.07.2019 REF: OS112

# REPEAT FOR THE REMAINING ROOF ASSEMBLIES USING - 97.M8X80CSK - QUANTITY X 28 PER ROOF PANEL

# 18 ATTACH THE ROOF TRIM TIMBERS USING - 97. M8X80CSK

pg 16 of 22 25.07.2019 REF: OS112

# REPEAT FOR THE REMAINING ROOF ASSEMBLIES USING - 97. M8X80CSK - QUANTITY X 6 TIMBER

NOTES: RT3b has a 'angle cut top'

# ATTACH THE ROOF TRIM TIMBERS RT3c USING - 97.M8X80CSK - QUANTITY X 6 TIMBER (4 FOR THE ROOF CAP)

pg 17 of 22 25.07.2019 REF: OS112

# ATTACH ROOF BRACES - LEFT / RIGHT USING - 97.M8X80CSK - QUANTITY X 4 PER TIMBER

# INSTALL DECKING AS SHOWN BELOW USING - 97.D4.5X60 (DECK SCREW) - APPROX 2MM BETWEEN EACH SLAT

pg 18 of 22 25.07.2019 REF: OS112

# 25 ENSURE TIMBERS ARE PRE-DRILLED AND COUNTERSUNK 2 X SCREWS TOP / BOTTOM EACH SIDE

INSTALL SEAT SUPPORTS TO THE UPRIGHT TIMBERS

USING - 97.M8X120CSK - QUANTITY X 4 PER SUPPORT (2 SCREWS FOR THE 'NO POST' SUPPORTS)

# ATTACH SEAT SECTIONS TO THE SEAT SUPPORTS USING - 97.M8X80CSK - QUANTITY X 4 PER SLAT

**REF: 0S112** pg 21 of 22 25.07.2019

#### FURTHER SUPPORT THE ROOF USING RB-T TIMBERS

USING - 97.M8X80CSK - QUANTITY X 4 PER 'WEDGE'