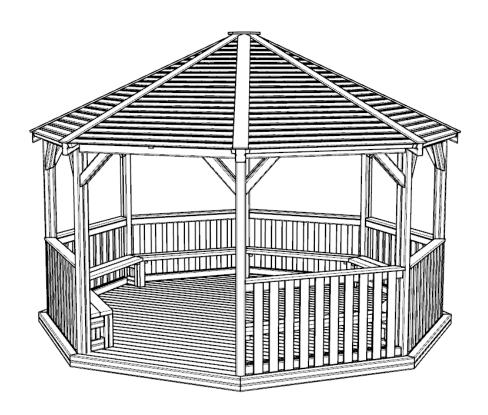

OS112

# ENSURE SCREWS ARE POSITIONED AS HIGHLIGHTED BELOW 2 X DECK SCREWS INTO EACH SUPPORT BELOW (APPROX 20 SCREWS PER DECK BOARD)







**REF: 0S112** pg 19 of 22 25.07.2019

# 25 ENSURE TIMBERS ARE PRE-DRILLED AND COUNTERSUNK 2 X SCREWS TOP / BOTTOM EACH SIDE



INSTALL SEAT SUPPORTS TO THE UPRIGHT TIMBERS

USING - 97.M8X120CSK - QUANTITY X 4 PER SUPPORT (2 SCREWS FOR THE 'NO POST' SUPPORTS)



pg 20 of 22 25.07.2019 REF: OS112

# 27 ENSURE TIMBERS ARE PRE-DRILLED AND COUNTERSUNK 2 X SCREWS TOP / BOTTOM EACH SIDE



# ATTACH SEAT SECTIONS TO THE SEAT SUPPORTS USING - 97.M8X80CSK - QUANTITY X 4 PER SLAT





**REF: 0S112** pg 21 of 22 25.07.2019

# 29

#### FURTHER SUPPORT THE ROOF USING RB-T TIMBERS

USING - 97.M8X80CSK - QUANTITY X 4 PER 'WEDGE'



# 30

#### INSTALLATION COMPLETE



pg 22 of 22 25.07.2019 REF: OS112