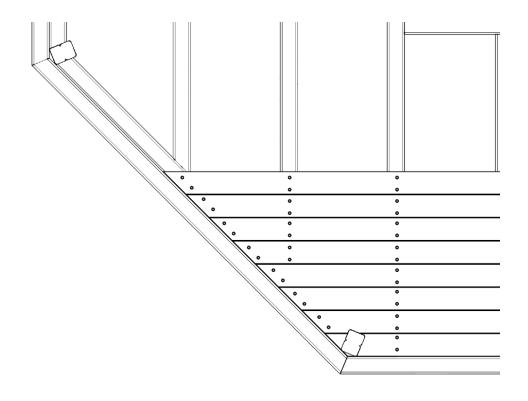

# INSTALL DECKING AS SHOWN BELOW USING - 97.D4.5X60 (DECK SCREW) - APPROX 2MM BETWEEN EACH SLAT

pg 18 of 22 25.07.2019 REF: OS112

# ENSURE SCREWS ARE POSITIONED AS HIGHLIGHTED BELOW 2 X DECK SCREWS INTO EACH SUPPORT BELOW (APPROX 20 SCREWS PER DECK BOARD)

**REF: 0S112** pg 19 of 22 25.07.2019