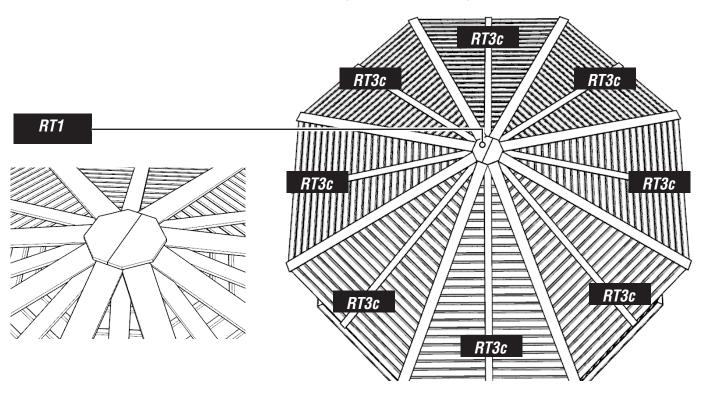

#### ATTACH RM ROOF TIMBERS TO THE KING POST (RT1)

USING - 97.M8X180CSK - QUANTITY X 2 (PER RM TIMBER INTO KING POST)

# ATTACH THE ROOF TRIM TIMBERS RT3c USING - 97.M8X80CSK - QUANTITY X 6 TIMBER (4 FOR THE ROOF CAP)

pg 17 of 22 25.07.2019 REF: OS112