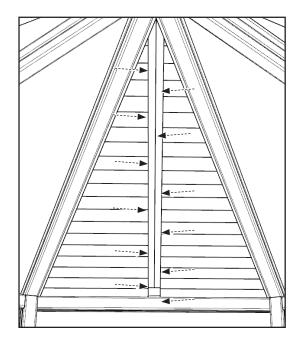

#### ATTACH RM ROOF TIMBERS TO THE KING POST (RT1)

USING - 97.M8X180CSK - QUANTITY X 2 (PER RM TIMBER INTO KING POST)

# SCREW RM TIMBERS TO THE UPRIGHTS USING - 97.M8X180CSK - QUANTITY X 2 (PER RM TIMBER)

pg 12 of 22 25.07.2019 REF: OS112

### 13

#### REPEAT FOR THE REMAINING RM TIMBERS

USING - 97.M8X180CSK - QUANTITY X 32 (4 PER RM TIMBER)

SCREW THE RBA-U ROOF SUPPORTS TO THE RM TIMBERS USING - 97.M8X120CSK - QUANTITY X 10

pg 13 of 22 25.07.2019 REF: OS112