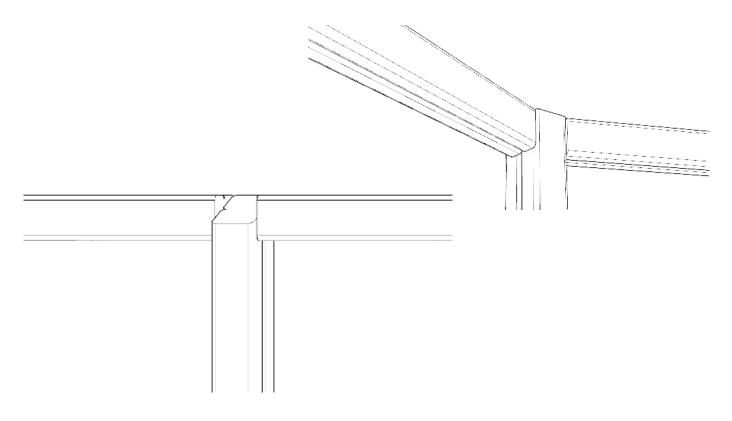

#### ATTACH RM ROOF TIMBERS TO THE KING POST (RT1)

USING - 97.M8X180CSK - QUANTITY X 2 (PER RM TIMBER INTO KING POST)

# SCREW RM TIMBERS TO THE UPRIGHTS USING - 97.M8X180CSK - QUANTITY X 2 (PER RM TIMBER)

pg 12 of 22 25.07.2019 REF: OS112