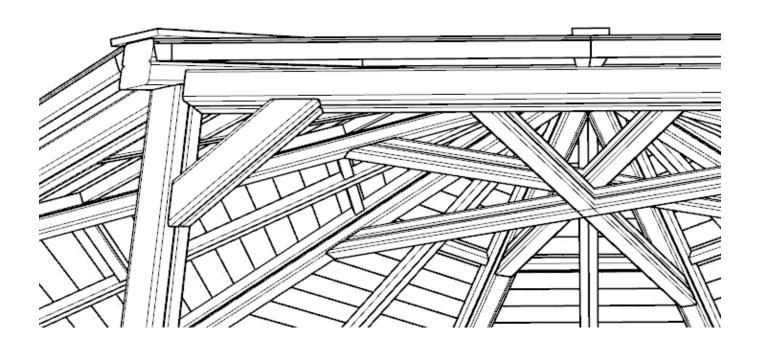

# ENSURE ALL TIMBERS ARE SCREWED INTO THE UPRIGHTS AND TOGETHER USING - BOTH 120 & 180 SCREWS

#### **NOTES:**

USE 180 SCREWS TO SCREW THROUGH THE LOWER & UPPER ROOF BRACE SUPPORTS

pg 14 of 22 25.07.2019 REF: OS112