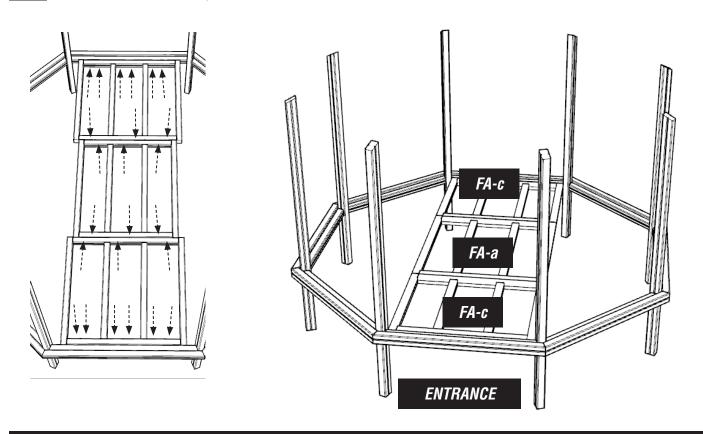

### INSTALL FLOOR ASSEMBLY - FA-a / FA-c

USING - 97.M8X180CSK - QUANTITY X 24

pg 8 of 22 25.07.2019 REF: 0S112