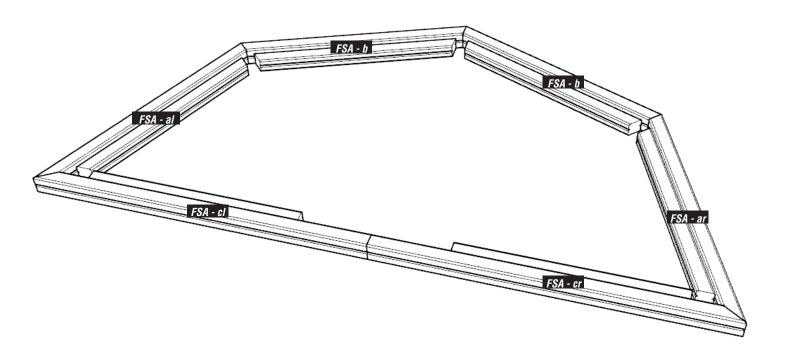

#### **POSITION FSA ASSEMBLIES**

POSITION THESE ON THE GROUND 120MM FACE ON THE OUTSIDE

## ATTACH FSA - d TIMBER TO REINFORCE FSA TIMBERS SHOWN USING 4X M8X180MM WOOD SCREWS, ENSURE SCREWS ARE INSERTED FROM INSIDE FRAMEWORK

REF: HS112 pg 6 of 18 31.07.2019

3