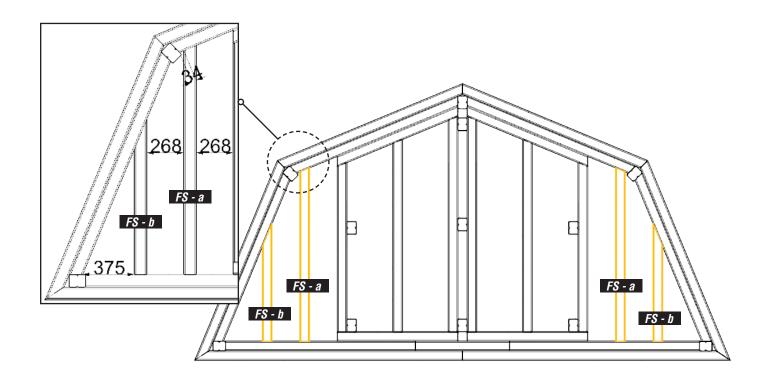

## INSTALL FLOOR SUPPORTS FS - a & b USING M8X180MM WOOD SCREWS

pg 9 of 18 31.07.2019 REF: HS112

9