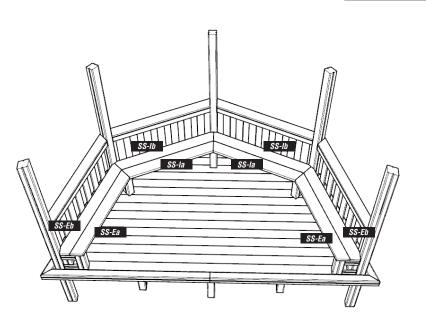

## INSTALL FLOOR SUPPORTS FS - a & b USING M8X180MM WOOD SCREWS

pg 9 of 18 31.07.2019 REF: HS112

9

#### ATTACH SEAT SECTIONS - SS-I &SS-E

USING 4X M8X80MM WOOD SCREWS PER SLAT, SEAT SECTIONS ARE IN SETS - a / b