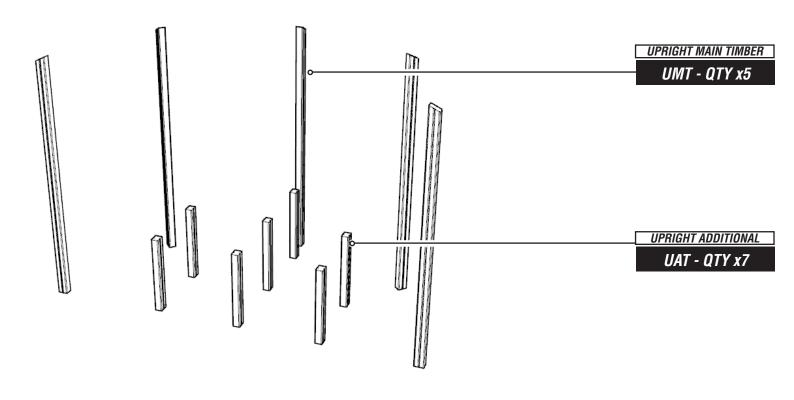

#### **UPRIGHT TIMBERS**

pg 2 of 18 31.07.2019 **REF: HS112** 

pg 3 of 18 31.07.2019 REF: HS112

pg 4 of 18 31.07.2019 REF: HS112

#### INSTALL THE UMT TIMBERS

THE 90X90 TIMBER ON THE FSA ASSEMBLIES HELP POSITION THESE

4

SCREW THE FAS ASSMBLIES TO THE UMT TIMBERS USING - 97.M8X120CSK - QUANTITY X 20

pg 7 of 18 31.07.2019 REF: HS112

#### INSTALL ONE UAT TIMBERS IN CENTRE OF FSA - d TIMBER

USING - 97.M8X180CSK - QUANTITY X 2

**NOTES:**TOP FACE OF TIMBER WILL BE FLUSH WITH THE TOP OF THE 'INNER' 90X90 TIMBER

INSTALL FA - a ASSEMBLIES
USING - 97.M8X180CSK - QUANTITY X 16

#### ATTACH ADDITIONAL SUPPORTS

USING 2 X M8X180MM PER TIMBER - SCREWING INTO THE FA ASSEMBLY

8