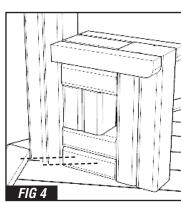

#### **NOTES:**

USE 2 X M8X120MM WOOD SCREWS TO SCREW INTO THE UPRIGHT TIMBER -  $\underline{FIG}$  3

FURTHER SECURE USING 2 X M8X120MM WOOD SCREWS, POSITION THESE SCREWS ON THE 'INSIDE' AND SCREW <u>INTO</u> THE GROOVE - FIG 4