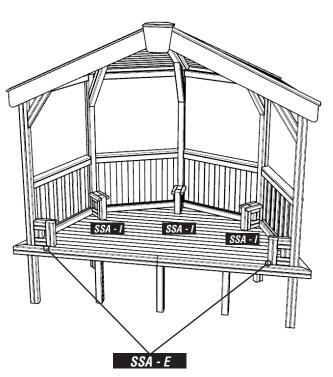

# 20 INSTALL SEAT SUPPORTS ENSURE ENTRANCE HAS AN SSA-(END) EITHER SIDE

#### ATTACH SEAT SECTIONS - SS-I &SS-E

USING 4X M8X80MM WOOD SCREWS PER SLAT, SEAT SECTIONS ARE IN SETS - a / b