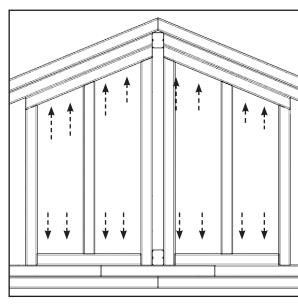

#### INSTALL THE UMT TIMBERS

THE 90X90 TIMBER ON THE FSA ASSEMBLIES HELP POSITION THESE

4

SCREW THE FAS ASSMBLIES TO THE UMT TIMBERS USING - 97.M8X120CSK - QUANTITY X 20

pg 7 of 18 31.07.2019 REF: HS112

#### INSTALL ONE UAT TIMBERS IN CENTRE OF FSA - d TIMBER

USING - 97.M8X180CSK - QUANTITY X 2

**NOTES:**TOP FACE OF TIMBER WILL BE FLUSH WITH THE TOP OF THE 'INNER' 90X90 TIMBER

INSTALL FA - a ASSEMBLIES
USING - 97.M8X180CSK - QUANTITY X 16