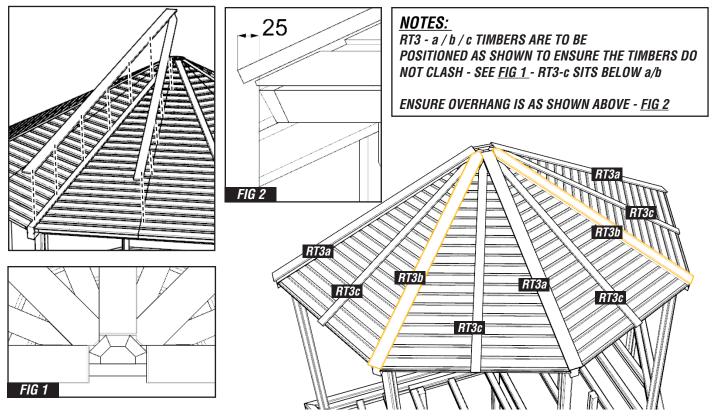

## ATTACH RS - b TIMBER TO FRONT RM TIMBERS SHOWN USING 4 M8X180MM WOOD SCREWS

REPEAT STEPS 12 & 13 UNTIL ALL RA

PARTS HAVE BEEN ATTACHED

pg 12 of 18 31.07.2019 REF: HS112

### 15

#### SCREW TRIM TIMBERS TO THE MAIN ROOF SUPPORTS (RM TIMBERS)

USING 6 X M8X80MM WOOD SCREWS FOR EACH SECTION