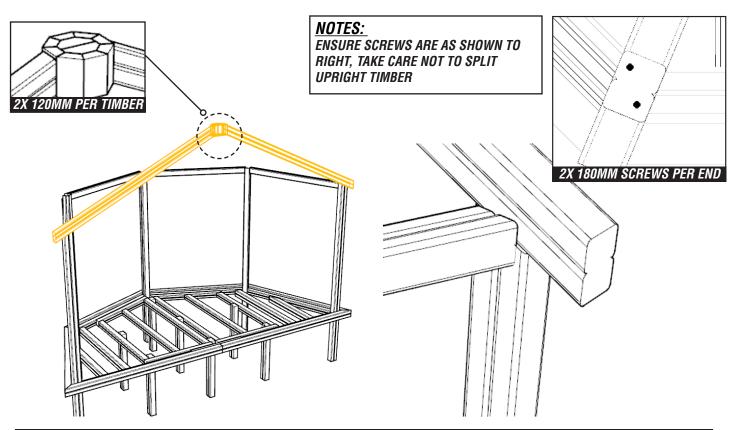

## ATTACH RM TIMBERS TO KING POST (RT2) AND SCREW TO UPRIGHTS USING 2 X M8X120MM & 2 X M8X180MM WOOD SCREWS

pg 10 of 18 31.07.2019 REF: HS112

#### REPEAT FOR THE REMAINING RM TIMBERS

USING 120MM SCREWS INTO THE KING POST AND 180 SCREWS INTO THE UPRIGHT TIMBERS