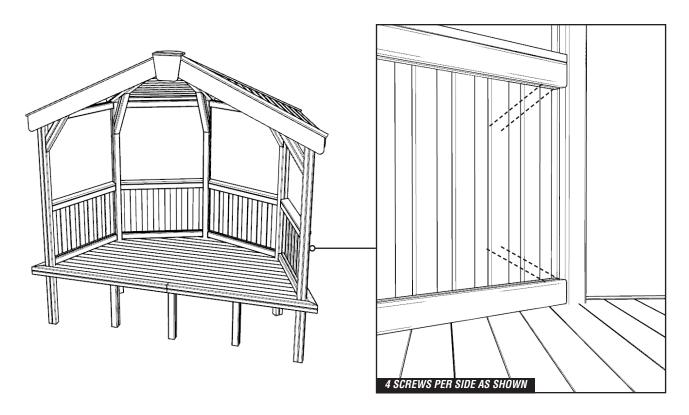

#### ATTACH SIDE ASSEMBLIES

USING M8X80MM WOOD SCREWS, ENSURE TIMBERS ARE PRE-DRILLED AND COUTNERSUNK

# 20 INSTALL SEAT SUPPORTS ENSURE ENTRANCE HAS AN SSA-(END) EITHER SIDE

#### **NOTES:**

USE 2 X M8X120MM WOOD SCREWS TO SCREW INTO THE UPRIGHT TIMBER -  $\underline{FIG}$  3

FURTHER SECURE USING 2 X M8X120MM WOOD SCREWS, POSITION THESE SCREWS ON THE 'INSIDE' AND SCREW <u>INTO</u> THE GROOVE - FIG 4