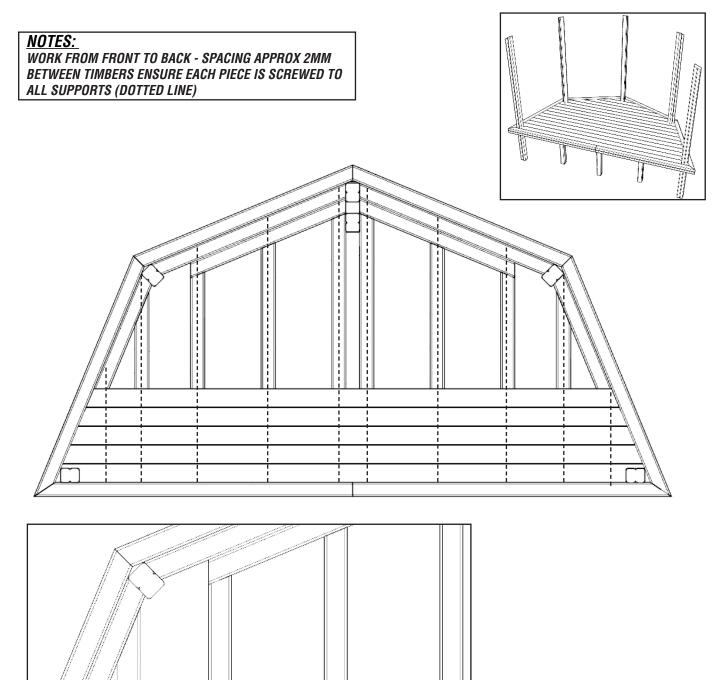

#### INSTALL DECKING AS SHOWN BELOW

USING - 97.D4.5X60 (DECK SCREW) - APPROX 2MM BETWEEN EACH SLAT

#### NOTES:

USE 2 X DECK SCREWS FOR WHERE DECK IS SCREWED INTO FLOOR SUPPORTS - GENERALLY 20 X DECK SCREWS PER SLAT / TIMBER

pg 15 of 18 31.07.2019 REF: HS112