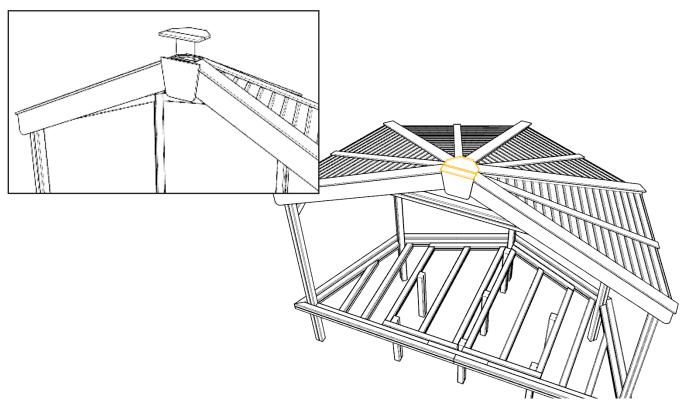

## ATTACH RM TIMBERS TO KING POST (RT2) AND SCREW TO UPRIGHTS USING 2 X M8X120MM & 2 X M8X180MM WOOD SCREWS

pg 10 of 18 31.07.2019 REF: HS112

#### REPEAT FOR THE REMAINING RM TIMBERS

USING 120MM SCREWS INTO THE KING POST AND 180 SCREWS INTO THE UPRIGHT TIMBERS

## ATTACH THE RA-L / RA-R ASSEMBLIES TO THE RM TIMBERS USING - 97.M8X80CSK - QUANTITY X 8 (INTO EACH RM TIMBER EITHER SIDE)

pg 11 of 18 31.07.2019 REF: HS112

## SECURE THE 2 SECTIONS OF ROOF (L - R) TOGETHER & REPEAT USING - 97.M8X80CSK - QUANTITY X 12 MIDDLE SECTION

## ATTACH RS - b TIMBER TO FRONT RM TIMBERS SHOWN USING 4 M8X180MM WOOD SCREWS

REPEAT STEPS 12 & 13 UNTIL ALL RA

PARTS HAVE BEEN ATTACHED

pg 12 of 18 31.07.2019 REF: HS112