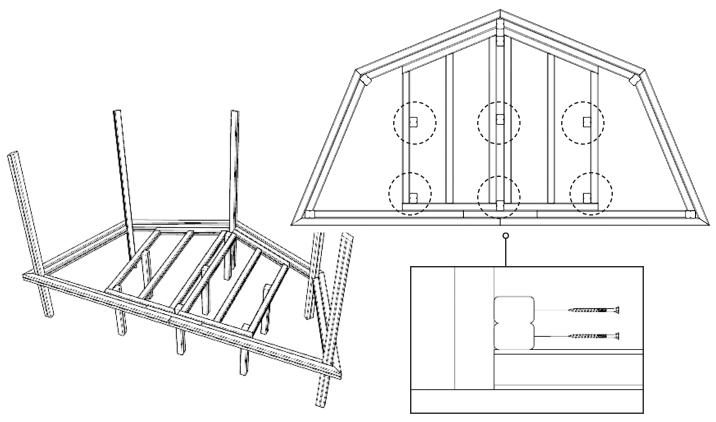

#### INSTALL ONE UAT TIMBERS IN CENTRE OF FSA - d TIMBER

USING - 97.M8X180CSK - QUANTITY X 2

**NOTES:**TOP FACE OF TIMBER WILL BE FLUSH WITH THE TOP OF THE 'INNER' 90X90 TIMBER

INSTALL FA - a ASSEMBLIES
USING - 97.M8X180CSK - QUANTITY X 16

#### ATTACH ADDITIONAL SUPPORTS

USING 2 X M8X180MM PER TIMBER - SCREWING INTO THE FA ASSEMBLY

8