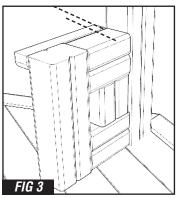

#### **NOTES:**

USE 2 X M8X120MM WOOD SCREWS TO SCREW INTO THE UPRIGHT TIMBER -  $\underline{FIG}$  3

FURTHER SECURE USING 2 X M8X120MM WOOD SCREWS, POSITION THESE SCREWS ON THE 'INSIDE' AND SCREW <u>INTO</u> THE GROOVE - FIG 4