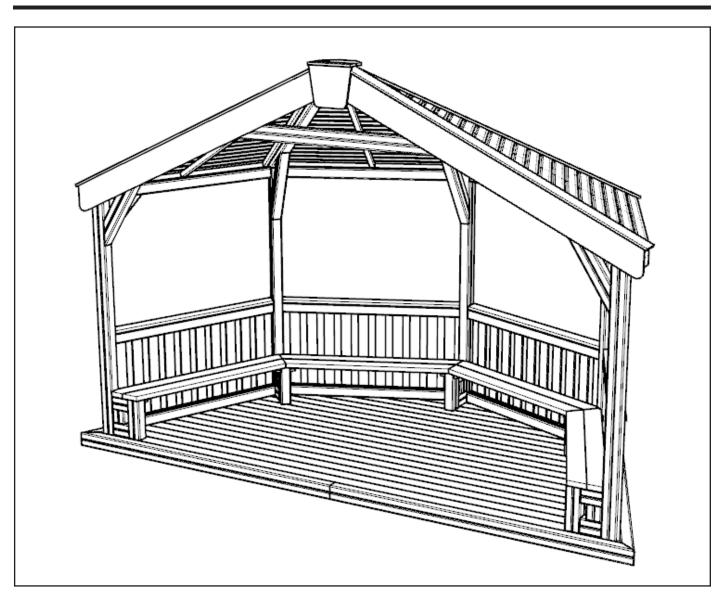

# **HS112 - OCTAVIA HALF (5M)**Installation Instructions

pg 1 of 18 31.07.2019 REF: HS112