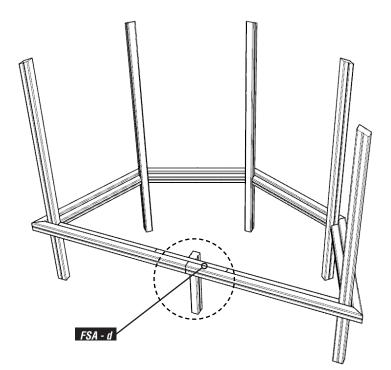

## ATTACH FSA - d TIMBER TO REINFORCE FSA TIMBERS SHOWN USING 4X M8X180MM WOOD SCREWS, ENSURE SCREWS ARE INSERTED FROM INSIDE FRAMEWORK

REF: HS112 pg 6 of 18 31.07.2019

3

#### INSTALL THE UMT TIMBERS

THE 90X90 TIMBER ON THE FSA ASSEMBLIES HELP POSITION THESE

4

SCREW THE FAS ASSMBLIES TO THE UMT TIMBERS USING - 97.M8X120CSK - QUANTITY X 20

pg 7 of 18 31.07.2019 REF: HS112