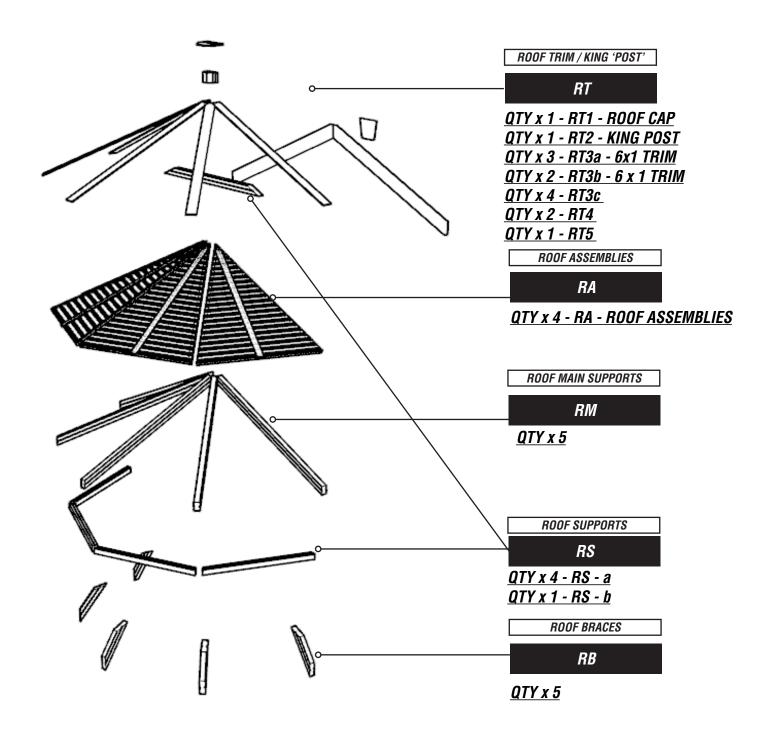

#### SEATING & SIDES PARTS / ASSEMBLIES

#### ATTACH THE RS - a ROOF TIMBERS

USING 2 X M8X80MM WOOD SCREW EITHER END, ENSURE TIMBERS ARE POSITIONED AS SHOWN

## ATTACH RM TIMBERS TO KING POST (RT2) AND SCREW TO UPRIGHTS USING 2 X M8X120MM & 2 X M8X180MM WOOD SCREWS

pg 10 of 18 31.07.2019 REF: HS112

#### REPEAT FOR THE REMAINING RM TIMBERS

USING 120MM SCREWS INTO THE KING POST AND 180 SCREWS INTO THE UPRIGHT TIMBERS

## ATTACH THE RA-L / RA-R ASSEMBLIES TO THE RM TIMBERS USING - 97.M8X80CSK - QUANTITY X 8 (INTO EACH RM TIMBER EITHER SIDE)

pg 11 of 18 31.07.2019 REF: HS112

## SECURE THE 2 SECTIONS OF ROOF (L - R) TOGETHER & REPEAT USING - 97.M8X80CSK - QUANTITY X 12 MIDDLE SECTION

## ATTACH RS - b TIMBER TO FRONT RM TIMBERS SHOWN USING 4 M8X180MM WOOD SCREWS

REPEAT STEPS 12 & 13 UNTIL ALL RA

PARTS HAVE BEEN ATTACHED

pg 12 of 18 31.07.2019 REF: HS112

#### SCREW TRIM TIMBERS TO THE MAIN ROOF SUPPORTS (RM TIMBERS)

USING 6 X M8X80MM WOOD SCREWS FOR EACH SECTION

# ATTACH THE RT4 & RT5 FRONT TRIM TIMBERS USING 16 X M8X80MM, SCREW TO RM TIMBERS

pg 13 of 18 31.07.2019 REF: HS112

## ATTACH THE RT1 TRIM PIECE USING 4 X M8X80MM WOOD SCREWS FOR EACH TIMBER

## ATTACH ROOF BRACES - RB USING - 97.M8X120CSK - QUANTITY X 4 PER TIMBER

pg 14 of 18 31.07.2019 REF: HS112