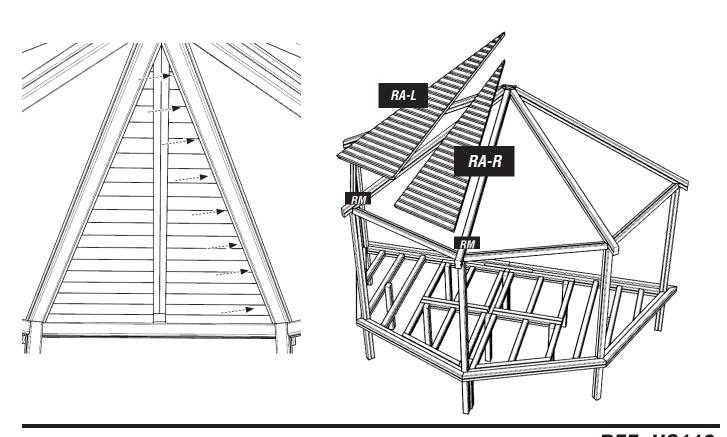

## ATTACH THE RA-L / RA-R ASSEMBLIES TO THE RM TIMBERS USING - 97.M8X80CSK - QUANTITY X 8 (INTO EACH RM TIMBER EITHER SIDE)

pg 11 of 18 31.07.2019 REF: HS112

## SECURE THE 2 SECTIONS OF ROOF (L - R) TOGETHER & REPEAT USING - 97.M8X80CSK - QUANTITY X 12 MIDDLE SECTION

## ATTACH RS - b TIMBER TO FRONT RM TIMBERS SHOWN USING 4 M8X180MM WOOD SCREWS

REPEAT STEPS 12 & 13 UNTIL ALL RA

PARTS HAVE BEEN ATTACHED

pg 12 of 18 31.07.2019 REF: HS112