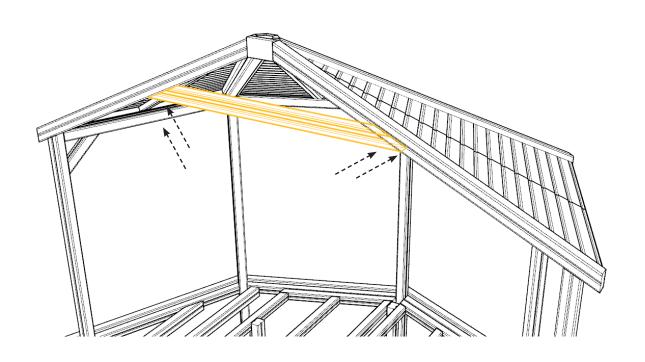

## ATTACH RM TIMBERS TO KING POST (RT2) AND SCREW TO UPRIGHTS USING 2 X M8X120MM & 2 X M8X180MM WOOD SCREWS

pg 10 of 18 31.07.2019 REF: HS112

#### REPEAT FOR THE REMAINING RM TIMBERS

USING 120MM SCREWS INTO THE KING POST AND 180 SCREWS INTO THE UPRIGHT TIMBERS

## ATTACH THE RA-L / RA-R ASSEMBLIES TO THE RM TIMBERS USING - 97.M8X80CSK - QUANTITY X 8 (INTO EACH RM TIMBER EITHER SIDE)

pg 11 of 18 31.07.2019 REF: HS112