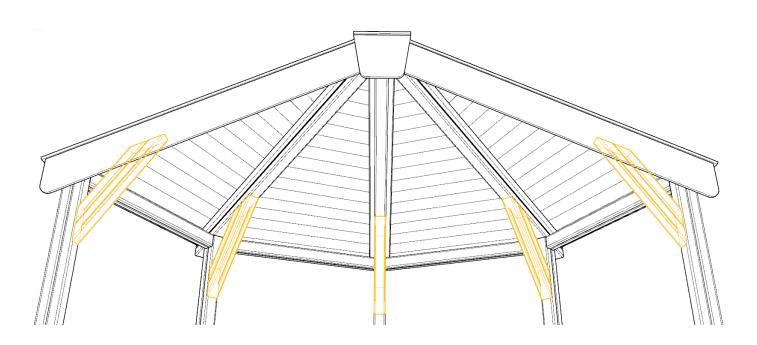

## ATTACH ROOF BRACES - RB USING - 97.M8X120CSK - QUANTITY X 4 PER TIMBER

pg 14 of 18 31.07.2019 REF: HS112

#### FURTHER SUPPORT THE ROOF USING RB-T TIMBERS

USING - 97.M8X80CSK - QUANTITY X 4 PER 'WEDGE'

**ASSEMBLIES** 

REF: HS112 pg 17 of 18 31.07.2019

INSTALLATION COMPLETE

PLEASE CHECK ALL SCREWS COUNTERSUNK / NEAT SAND ANY TIMBERS AS REQUIRED