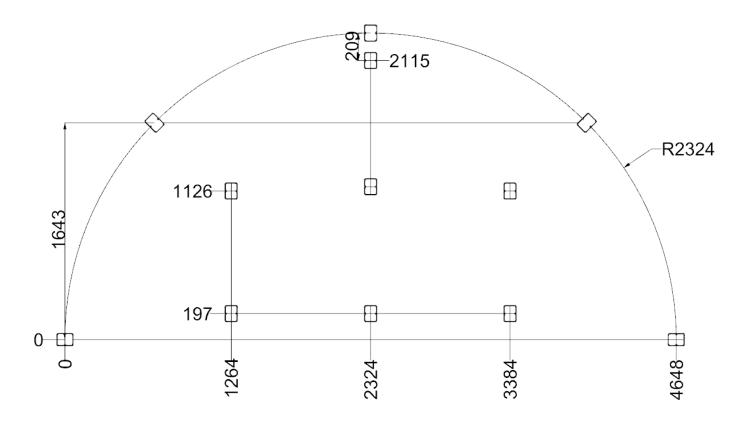

### **FOUNDATION DETAILS**

NOTES:

POST HOLES 400MM x 400MM

pg 5 of 18 31.07.2019 REF: HS112