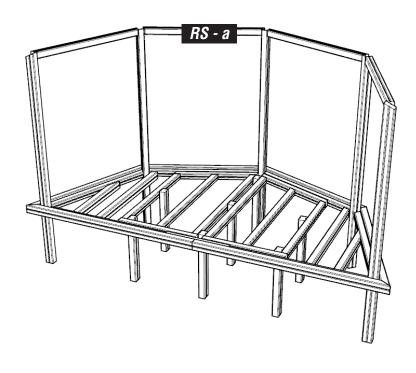

#### ATTACH THE RS - a ROOF TIMBERS

USING 2 X M8X80MM WOOD SCREW EITHER END, ENSURE TIMBERS ARE POSITIONED AS SHOWN

#### NOTES:

ENSURE TIMBERS ARE PRE-DRILLED AND COUNTERSUNK

TIMBERS ARE POSITIONED LEVEL WITH THE TOP OF THE UPRIGHT TIMBER