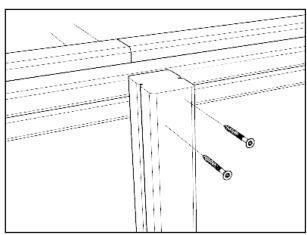

# 20 INSTALL SEAT SUPPORTS ENSURE ENTRANCE HAS AN SSA-(END) EITHER SIDE

#### **NOTES:**

USE 2 X M8X120MM WOOD SCREWS TO SCREW INTO THE UPRIGHT TIMBER -  $\underline{FIG}$  3

FURTHER SECURE USING 2 X M8X120MM WOOD SCREWS, POSITION THESE SCREWS ON THE 'INSIDE' AND SCREW <u>INTO</u> THE GROOVE - FIG 4