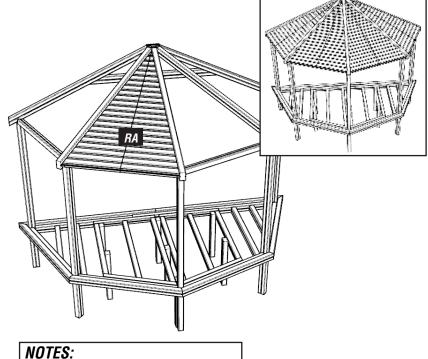

# **HS112 - OCTAVIA HALF (5M)**Installation Instructions

pg 1 of 18 31.07.2019 REF: HS112

#### SEATING & SIDES PARTS / ASSEMBLIES

#### **UPRIGHT TIMBERS**

pg 2 of 18 31.07.2019 **REF: HS112** 

pg 3 of 18 31.07.2019 REF: HS112

pg 4 of 18 31.07.2019 REF: HS112