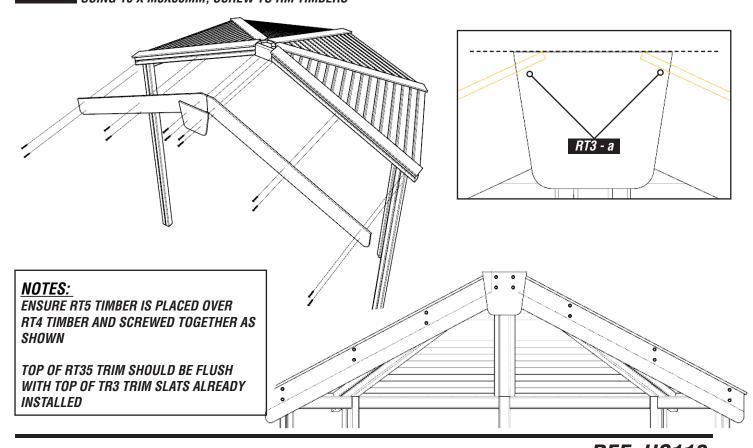

# ATTACH THE RT4 & RT5 FRONT TRIM TIMBERS USING 16 X M8X80MM, SCREW TO RM TIMBERS

pg 13 of 18 31.07.2019 REF: HS112