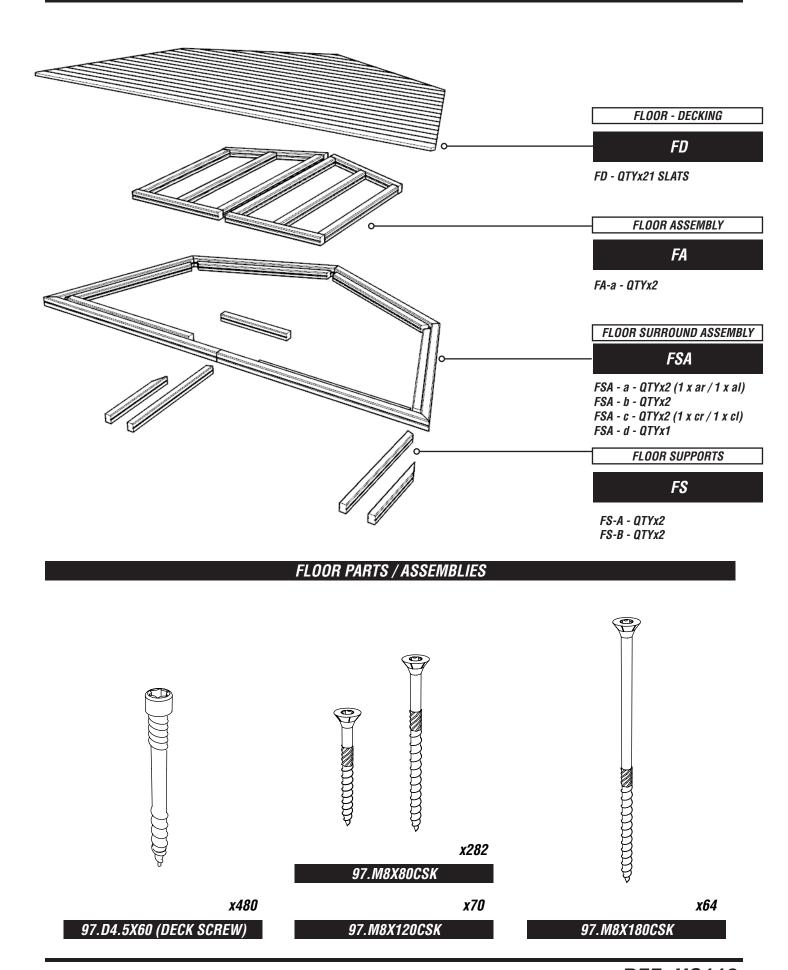

#### **POSITION FSA ASSEMBLIES**

POSITION THESE ON THE GROUND 120MM FACE ON THE OUTSIDE

## ATTACH FSA - d TIMBER TO REINFORCE FSA TIMBERS SHOWN USING 4X M8X180MM WOOD SCREWS, ENSURE SCREWS ARE INSERTED FROM INSIDE FRAMEWORK

REF: HS112 pg 6 of 18 31.07.2019

3

#### INSTALL THE UMT TIMBERS

THE 90X90 TIMBER ON THE FSA ASSEMBLIES HELP POSITION THESE

4

SCREW THE FAS ASSMBLIES TO THE UMT TIMBERS USING - 97.M8X120CSK - QUANTITY X 20

pg 7 of 18 31.07.2019 REF: HS112

#### INSTALL ONE UAT TIMBERS IN CENTRE OF FSA - d TIMBER

USING - 97.M8X180CSK - QUANTITY X 2

**NOTES:**TOP FACE OF TIMBER WILL BE FLUSH WITH THE TOP OF THE 'INNER' 90X90 TIMBER

INSTALL FA - a ASSEMBLIES
USING - 97.M8X180CSK - QUANTITY X 16

#### ATTACH ADDITIONAL SUPPORTS

USING 2 X M8X180MM PER TIMBER - SCREWING INTO THE FA ASSEMBLY

8

## INSTALL FLOOR SUPPORTS FS - a & b USING M8X180MM WOOD SCREWS

pg 9 of 18 31.07.2019 REF: HS112

9

#### INSTALL DECKING AS SHOWN BELOW

USING - 97.D4.5X60 (DECK SCREW) - APPROX 2MM BETWEEN EACH SLAT

#### NOTES:

USE 2 X DECK SCREWS FOR WHERE DECK IS SCREWED INTO FLOOR SUPPORTS - GENERALLY 20 X DECK SCREWS PER SLAT / TIMBER

pg 15 of 18 31.07.2019 REF: HS112