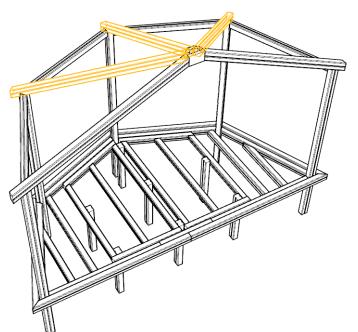

## ATTACH THE RA-L / RA-R ASSEMBLIES TO THE RM TIMBERS USING - 97.M8X80CSK - QUANTITY X 8 (INTO EACH RM TIMBER EITHER SIDE)

pg 11 of 18 31.07.2019 REF: HS112

## SECURE THE 2 SECTIONS OF ROOF (L - R) TOGETHER & REPEAT USING - 97.M8X80CSK - QUANTITY X 12 MIDDLE SECTION

## ATTACH RS - b TIMBER TO FRONT RM TIMBERS SHOWN USING 4 M8X180MM WOOD SCREWS

REPEAT STEPS 12 & 13 UNTIL ALL RA

PARTS HAVE BEEN ATTACHED

pg 12 of 18 31.07.2019 REF: HS112