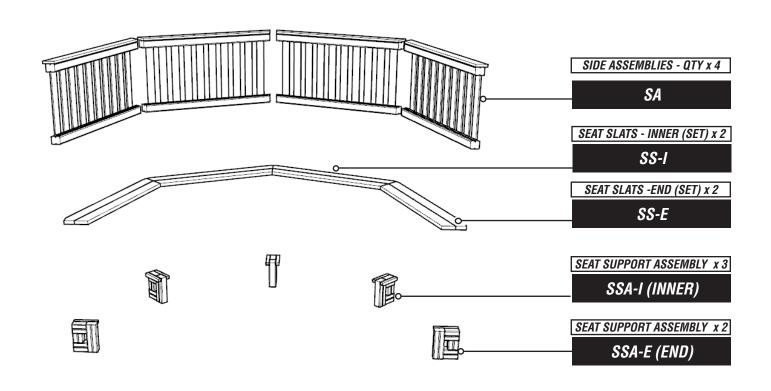

#### SEATING & SIDES PARTS / ASSEMBLIES

#### ATTACH SIDE ASSEMBLIES

USING M8X80MM WOOD SCREWS, ENSURE TIMBERS ARE PRE-DRILLED AND COUTNERSUNK

# 20 INSTALL SEAT SUPPORTS ENSURE ENTRANCE HAS AN SSA-(END) EITHER SIDE

#### **NOTES:**

USE 2 X M8X120MM WOOD SCREWS TO SCREW INTO THE UPRIGHT TIMBER -  $\underline{FIG}$  3

FURTHER SECURE USING 2 X M8X120MM WOOD SCREWS, POSITION THESE SCREWS ON THE 'INSIDE' AND SCREW <u>INTO</u> THE GROOVE - FIG 4

#### ATTACH SEAT SECTIONS - SS-I &SS-E

USING 4X M8X80MM WOOD SCREWS PER SLAT, SEAT SECTIONS ARE IN SETS - a / b

#### NOTES:

SCREW INTO THE 43X43 TIMBER SUPPORTS EITHER SIDE OF THE SEAT SUPPORT 'UPRIGHT'