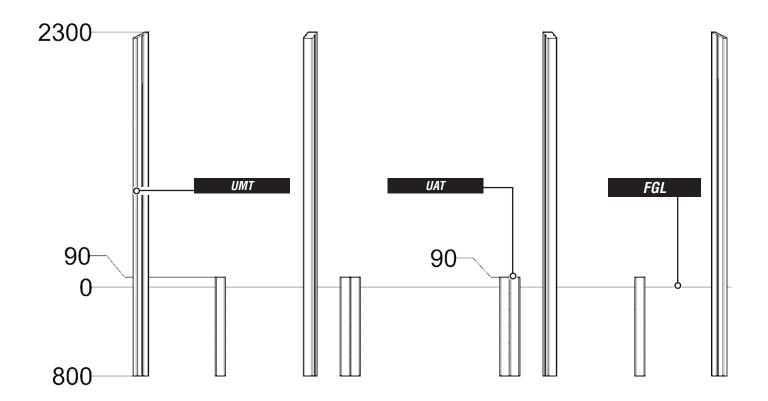

#### **UPRIGHT TIMBERS**

pg 2 of 18 31.07.2019 **REF: HS112** 

pg 3 of 18 31.07.2019 REF: HS112

pg 4 of 18 31.07.2019 REF: HS112

#### INSTALL THE UMT TIMBERS

THE 90X90 TIMBER ON THE FSA ASSEMBLIES HELP POSITION THESE

4

SCREW THE FAS ASSMBLIES TO THE UMT TIMBERS USING - 97.M8X120CSK - QUANTITY X 20

pg 7 of 18 31.07.2019 REF: HS112

#### INSTALL ONE UAT TIMBERS IN CENTRE OF FSA - d TIMBER

USING - 97.M8X180CSK - QUANTITY X 2

**NOTES:**TOP FACE OF TIMBER WILL BE FLUSH WITH THE TOP OF THE 'INNER' 90X90 TIMBER

INSTALL FA - a ASSEMBLIES
USING - 97.M8X180CSK - QUANTITY X 16