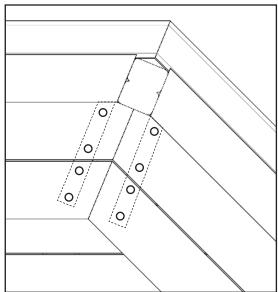

## ATTACH ROOF BRACES - RB USING - 97.M8X120CSK - QUANTITY X 4 PER TIMBER

pg 14 of 18 31.07.2019 REF: HS112