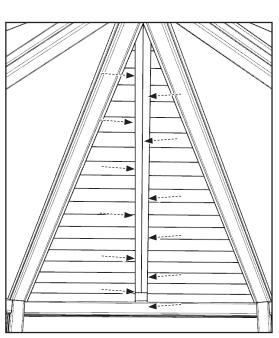

#### SCREW TRIM TIMBERS TO THE MAIN ROOF SUPPORTS (RM TIMBERS)

USING 6 X M8X80MM WOOD SCREWS FOR EACH SECTION

# ATTACH THE RT4 & RT5 FRONT TRIM TIMBERS USING 16 X M8X80MM, SCREW TO RM TIMBERS

pg 13 of 18 31.07.2019 REF: HS112

## ATTACH THE RT1 TRIM PIECE USING 4 X M8X80MM WOOD SCREWS FOR EACH TIMBER