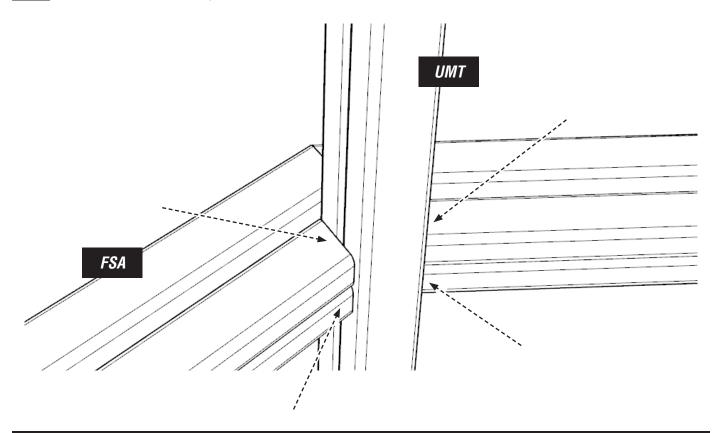

#### INSTALL THE UMT TIMBERS

THE 90X90 TIMBER ON THE FSA ASSEMBLIES HELP POSITION THESE

4

SCREW THE FAS ASSMBLIES TO THE UMT TIMBERS USING - 97.M8X120CSK - QUANTITY X 20

pg 7 of 18 31.07.2019 REF: HS112