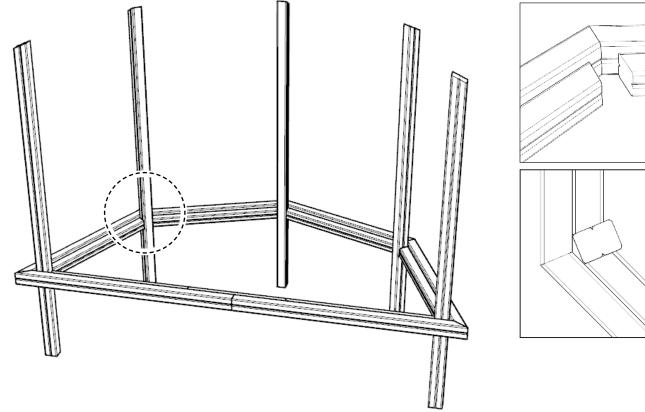

#### INSTALL THE UMT TIMBERS

THE 90X90 TIMBER ON THE FSA ASSEMBLIES HELP POSITION THESE

4

SCREW THE FAS ASSMBLIES TO THE UMT TIMBERS USING - 97.M8X120CSK - QUANTITY X 20

pg 7 of 18 31.07.2019 REF: HS112