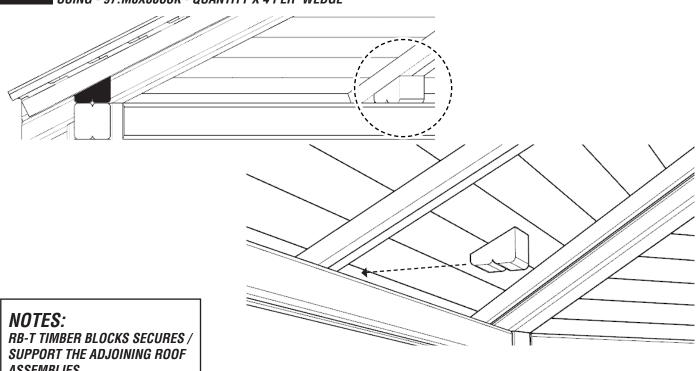

#### FURTHER SUPPORT THE ROOF USING RB-T TIMBERS

USING - 97.M8X80CSK - QUANTITY X 4 PER 'WEDGE'

**ASSEMBLIES** 

REF: HS112 pg 17 of 18 31.07.2019

INSTALLATION COMPLETE

PLEASE CHECK ALL SCREWS COUNTERSUNK / NEAT SAND ANY TIMBERS AS REQUIRED