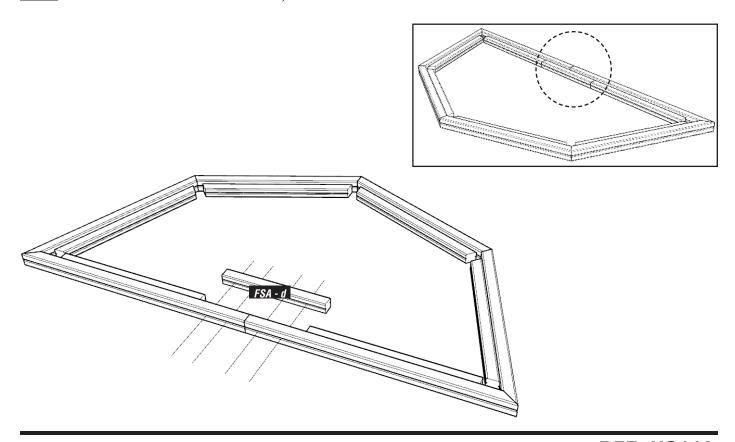

#### **POSITION FSA ASSEMBLIES**

POSITION THESE ON THE GROUND 120MM FACE ON THE OUTSIDE

## ATTACH FSA - d TIMBER TO REINFORCE FSA TIMBERS SHOWN USING 4X M8X180MM WOOD SCREWS, ENSURE SCREWS ARE INSERTED FROM INSIDE FRAMEWORK

REF: HS112 pg 6 of 18 31.07.2019

3