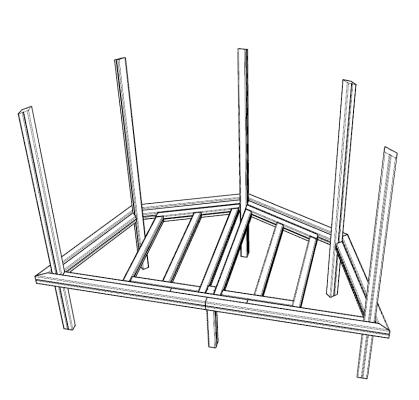

#### **POSITION FSA ASSEMBLIES**

POSITION THESE ON THE GROUND 120MM FACE ON THE OUTSIDE

## ATTACH FSA - d TIMBER TO REINFORCE FSA TIMBERS SHOWN USING 4X M8X180MM WOOD SCREWS, ENSURE SCREWS ARE INSERTED FROM INSIDE FRAMEWORK

REF: HS112 pg 6 of 18 31.07.2019

3