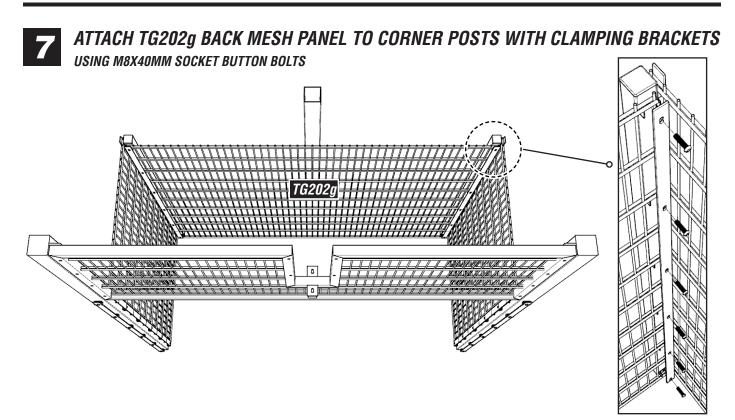

### PARTS REQUIRED - METAL PARTS/PRE-ASSEMBLIES

**x1** 

TG202e - FRONT MESH LINTEL

TG202f - MESH SIDE PANEL

*x2* 

**x1** 

**x1** 

TG202g - MESH BACK PANEL