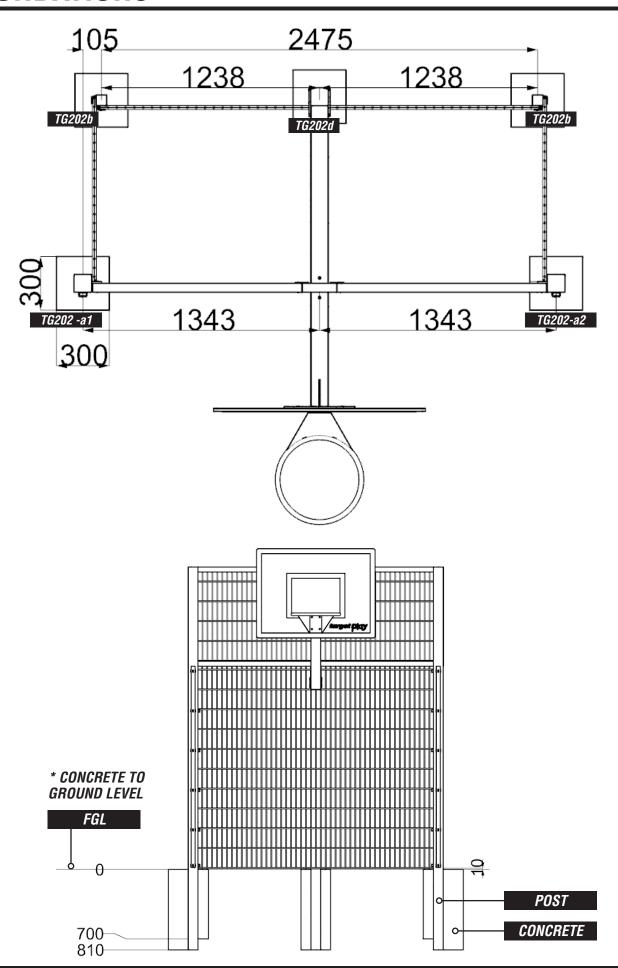

# INSTALL TG202-a1 & TG202-a2 UPRIGHT POSTS ACCORDING TO GROUND PLAN

NOTES:

ENSURE POSTS ARE POSITIONED AS SHOWN, BOLT HOLE FLANGE FACES INWARDS (SEE ARROWS ON TOP VIEW BELOW)

2

ATTACH TG202e FRONT MESH LINTEL TO UPRIGHT POSTS USING M10X80MM SOCKET BUTTON BOLTS, WASHERS & SHEAR NUTS

#### INSTALL TG202b UPRIGHT CORNER POSTS

ACCORDING TO GROUND PLAN, ENSURE POSTS ARE POSITIONED AS SHOWN BELOW

ATTACH TG202f MESH SIDE PANELS TO CORNER POSTS WITH CLAMPING BRACKETS USING M8X40MM SOCKET BUTTON BOLTS, MUST BE POSITIONED AS SHOWN BEFORE SECURING...

# ENSURE FRONT MESH CLAMPING BRACKETS ARE ATTACHED TO FRONT POSTS USING M8X40MM SOCKET BUTTON BOLTS

6 INSTALL TG202d BACK CENTRAL POST ACCORDING TO GROUNDPLAN, ENSURE HOLES ARE FACING TOWARDS SIDE MESH PANEL, SEE ARROWS

ATTACH TG202h HOOP BRACKET TO BACK CENTRAL POST USING M10X140MM SOCKET BUTTON BOLTS, WASHERS & SHEAR NUTS

9

### FURTHER SECURE BASKETBALL HOOP BRACKET IN CENTRE OF LINTEL

USING M10X130MM SOCKET BUTTON BOLTS, WASHERS AND SHEAR NUTS

ATTACH T6202i MESH FILLER PANEL TO LINTEL GAP
USING M10X80MM SOCKEY BUTTON BOLTS, WASHERS & SHEAR NUTS, BOLTS ON FRONT OF LINTEL

#### ATTACH BASKET BALL HOOP TO PLAYTEC PANEL AND BRACKET

DRILL HOLES IN PLAYTEC WHERE REQUIRED AND SECURE WITH M10X40MM SOCKET BUTTON BOLTS & SHEAR NUTS

REF: TG202/2 - GOAL END INC BASKETBALL (2M MESH)