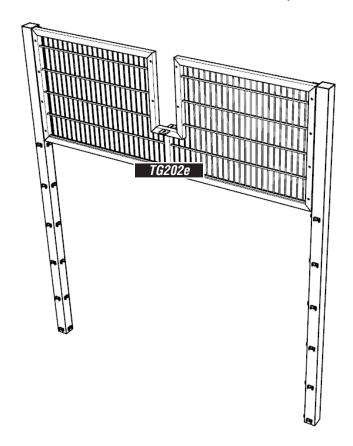

### PARTS REQUIRED - METAL PARTS/PRE-ASSEMBLIES

**x1** 

TG202e - FRONT MESH LINTEL

TG202f - MESH SIDE PANEL

*x2* 

**x1** 

**x1** 

TG202g - MESH BACK PANEL

# INSTALL TG202-a1 & TG202-a2 UPRIGHT POSTS ACCORDING TO GROUND PLAN

NOTES:

ENSURE POSTS ARE POSITIONED AS SHOWN, BOLT HOLE FLANGE FACES INWARDS (SEE ARROWS ON TOP VIEW BELOW)

2

ATTACH TG202e FRONT MESH LINTEL TO UPRIGHT POSTS USING M10X80MM SOCKET BUTTON BOLTS, WASHERS & SHEAR NUTS