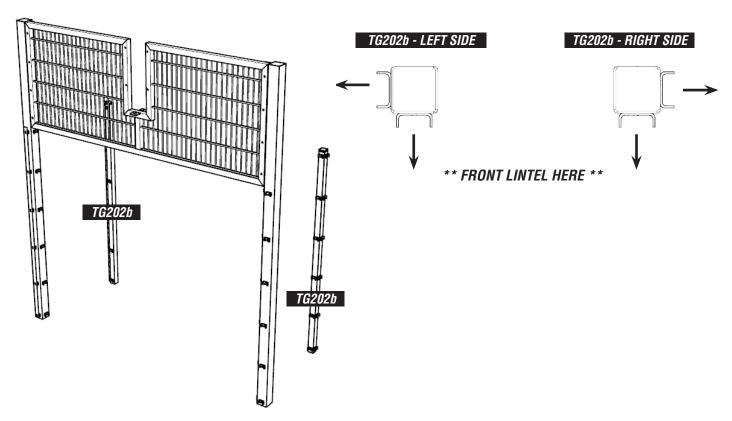

# INSTALL TG202-a1 & TG202-a2 UPRIGHT POSTS ACCORDING TO GROUND PLAN

NOTES:

ENSURE POSTS ARE POSITIONED AS SHOWN, BOLT HOLE FLANGE FACES INWARDS (SEE ARROWS ON TOP VIEW BELOW)

2

ATTACH TG202e FRONT MESH LINTEL TO UPRIGHT POSTS USING M10X80MM SOCKET BUTTON BOLTS, WASHERS & SHEAR NUTS