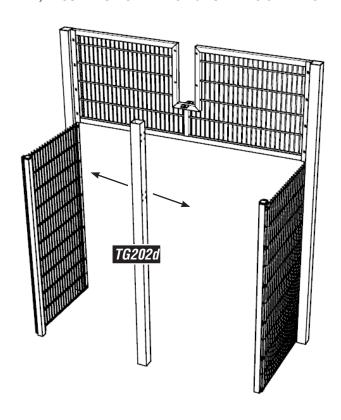

# ENSURE FRONT MESH CLAMPING BRACKETS ARE ATTACHED TO FRONT POSTS USING M8X40MM SOCKET BUTTON BOLTS

6 INSTALL TG202d BACK CENTRAL POST ACCORDING TO GROUNDPLAN, ENSURE HOLES ARE FACING TOWARDS SIDE MESH PANEL, SEE ARROWS