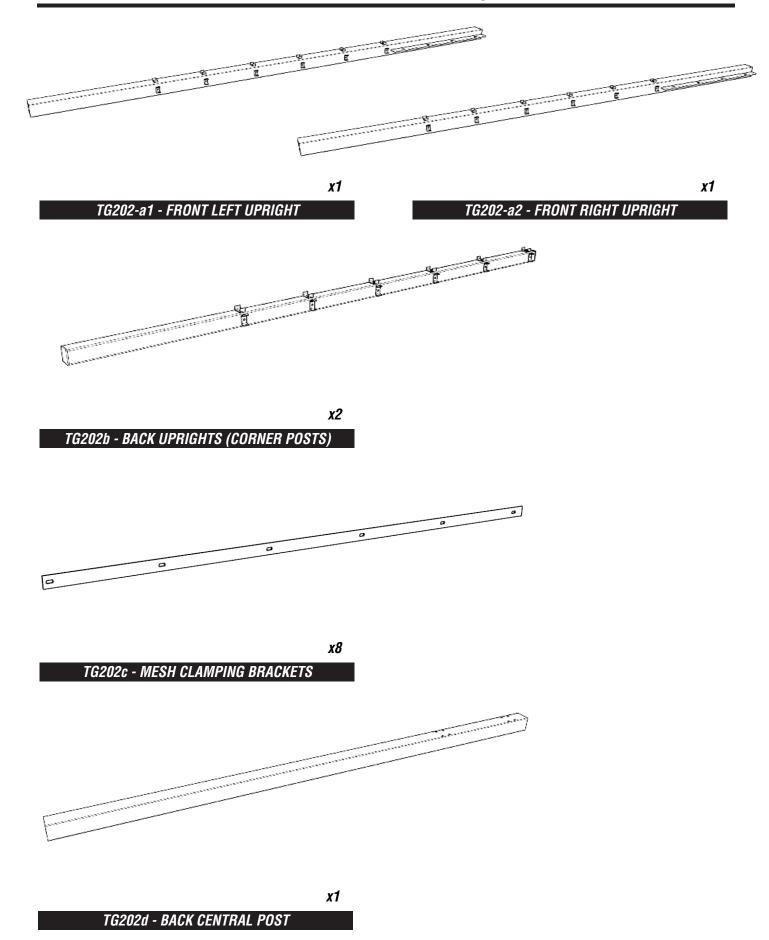

### PARTS REQUIRED - METAL PARTS/PRE-ASSEMBLIES

### PARTS REQUIRED - METAL PARTS/PRE-ASSEMBLIES

**x1** 

TG202e - FRONT MESH LINTEL

TG202f - MESH SIDE PANEL

*x2* 

**x1** 

**x1** 

TG202g - MESH BACK PANEL

TG202h - BASKETBALL HOOP BRACKET

REF: TG202/2 - GOAL END INC BASKETBALL (2M MESH)