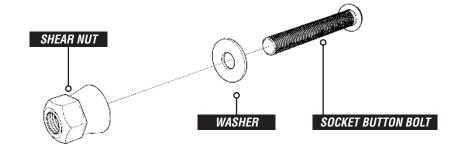

### USING SHEAR NUTS ...

#### **NOTES:**

OVER LENGTH BOLTS (ONCE TIGHTENED) MUST BE CUT SHORT/FLUSH WITH SHEAR NUT (SEE DOTTED LINE)

CUT ENDS MUST THEN BE "MADE GOOD" WITH ZINC RICH PAINT TO STOP CORROSION

THIS INFO APPLIES TO ALL SHEAR NUTS USED ON GOAL END...