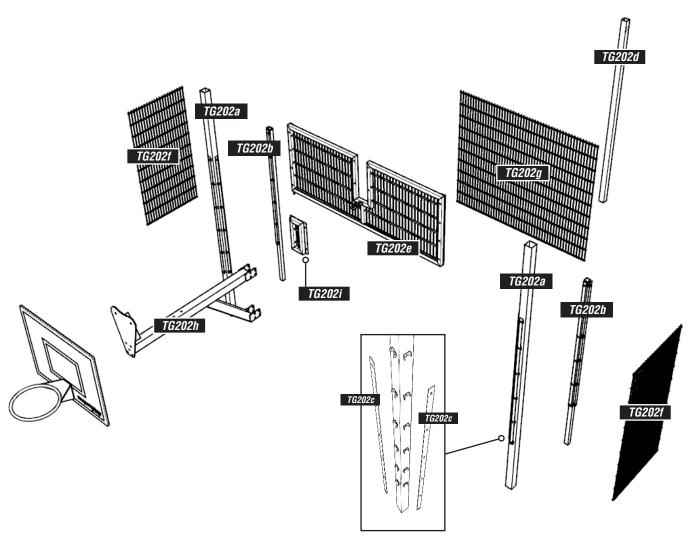

### PARTS REQUIRED - METAL PARTS/PRE-ASSEMBLIES

### PARTS REQUIRED - METAL PARTS/PRE-ASSEMBLIES

**x1** 

TG202e - FRONT MESH LINTEL

TG202f - MESH SIDE PANEL

*x2* 

**x1** 

**x1** 

TG202g - MESH BACK PANEL

TG202h - BASKETBALL HOOP BRACKET

REF: TG202/2 - GOAL END INC BASKETBALL (2M MESH)

### PARTS REQUIRED

REF: TG202/2 - GOAL END INC BASKETBALL (2M MESH)