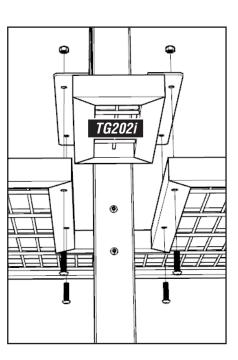

### FURTHER SECURE BASKETBALL HOOP BRACKET IN CENTRE OF LINTEL

USING M10X130MM SOCKET BUTTON BOLTS, WASHERS AND SHEAR NUTS

ATTACH T6202i MESH FILLER PANEL TO LINTEL GAP
USING M10X80MM SOCKEY BUTTON BOLTS, WASHERS & SHEAR NUTS, BOLTS ON FRONT OF LINTEL