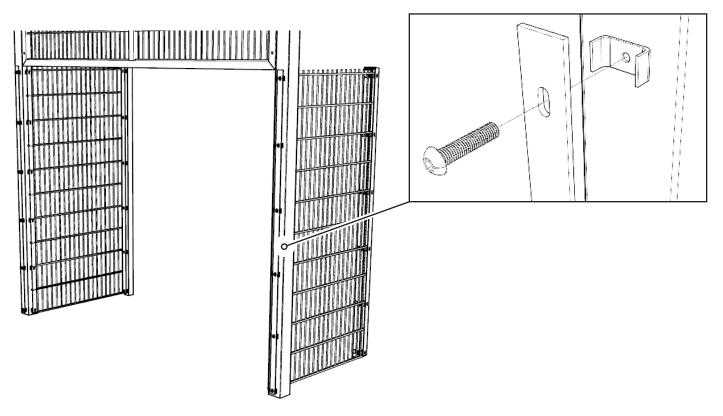

# ENSURE FRONT MESH CLAMPING BRACKETS ARE ATTACHED TO FRONT POSTS USING M8X40MM SOCKET BUTTON BOLTS

6 INSTALL TG202d BACK CENTRAL POST ACCORDING TO GROUNDPLAN, ENSURE HOLES ARE FACING TOWARDS SIDE MESH PANEL, SEE ARROWS