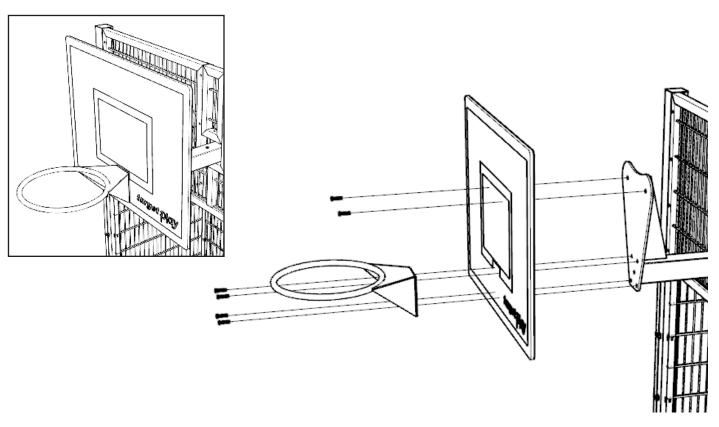

#### ATTACH BASKET BALL HOOP TO PLAYTEC PANEL AND BRACKET

DRILL HOLES IN PLAYTEC WHERE REQUIRED AND SECURE WITH M10X40MM SOCKET BUTTON BOLTS & SHEAR NUTS

REF: TG202/2 - GOAL END INC BASKETBALL (2M MESH)