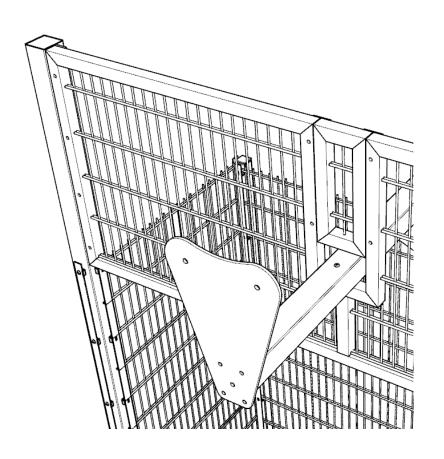

ATTACH TG202h HOOP BRACKET TO BACK CENTRAL POST USING M10X140MM SOCKET BUTTON BOLTS, WASHERS & SHEAR NUTS

9

### FURTHER SECURE BASKETBALL HOOP BRACKET IN CENTRE OF LINTEL

USING M10X130MM SOCKET BUTTON BOLTS, WASHERS AND SHEAR NUTS

ATTACH T6202i MESH FILLER PANEL TO LINTEL GAP
USING M10X80MM SOCKEY BUTTON BOLTS, WASHERS & SHEAR NUTS, BOLTS ON FRONT OF LINTEL