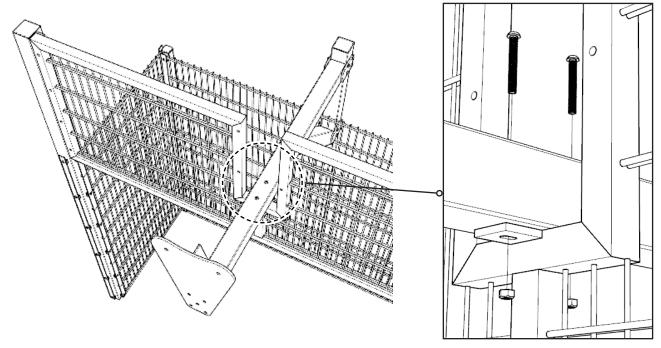

### FURTHER SECURE BASKETBALL HOOP BRACKET IN CENTRE OF LINTEL

USING M10X130MM SOCKET BUTTON BOLTS, WASHERS AND SHEAR NUTS

ATTACH T6202i MESH FILLER PANEL TO LINTEL GAP
USING M10X80MM SOCKEY BUTTON BOLTS, WASHERS & SHEAR NUTS, BOLTS ON FRONT OF LINTEL