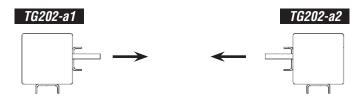

# INSTALL TG202-a1 & TG202-a2 UPRIGHT POSTS ACCORDING TO GROUND PLAN

NOTES:

ENSURE POSTS ARE POSITIONED AS SHOWN, BOLT HOLE FLANGE FACES INWARDS (SEE ARROWS ON TOP VIEW BELOW)

2

ATTACH TG202e FRONT MESH LINTEL TO UPRIGHT POSTS USING M10X80MM SOCKET BUTTON BOLTS, WASHERS & SHEAR NUTS