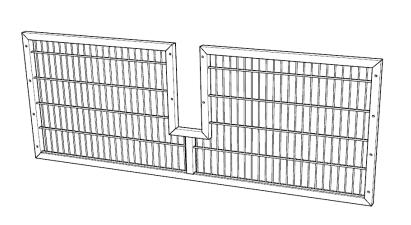

### PARTS REQUIRED - METAL PARTS/PRE-ASSEMBLIES

**x1** 

TG202e - FRONT MESH LINTEL

TG202f - MESH SIDE PANEL

*x2* 

**x1** 

**x1** 

TG202g - MESH BACK PANEL