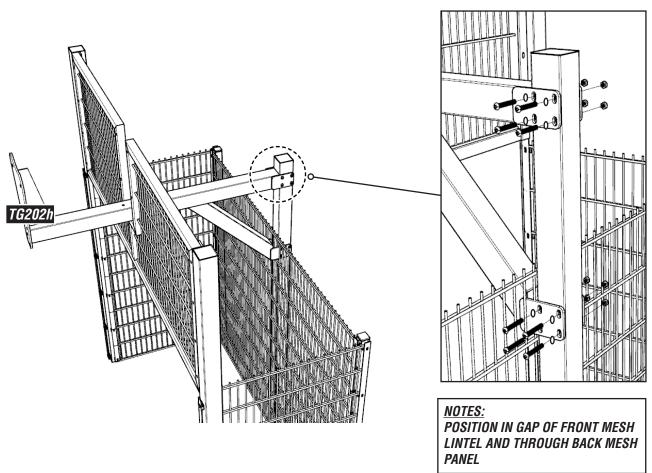

ATTACH TG202h HOOP BRACKET TO BACK CENTRAL POST USING M10X140MM SOCKET BUTTON BOLTS, WASHERS & SHEAR NUTS

9