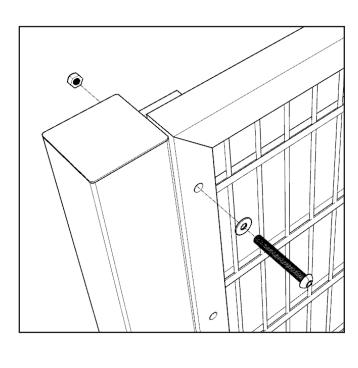

### USING SHEAR NUTS ...

#### **NOTES:**

OVER LENGTH BOLTS (ONCE TIGHTENED) MUST BE CUT SHORT/FLUSH WITH SHEAR NUT (SEE DOTTED LINE)

CUT ENDS MUST THEN BE "MADE GOOD" WITH ZINC RICH PAINT TO STOP CORROSION

THIS INFO APPLIES TO ALL SHEAR NUTS USED ON GOAL END...