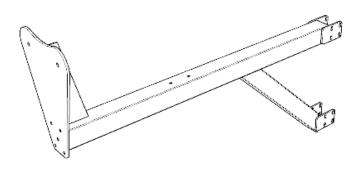

TG202h - BASKETBALL HOOP BRACKET

REF: TG202/2 - GOAL END INC BASKETBALL (2M MESH)

ATTACH TG202h HOOP BRACKET TO BACK CENTRAL POST USING M10X140MM SOCKET BUTTON BOLTS, WASHERS & SHEAR NUTS

9