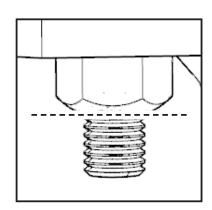

#### **NOTES:**

OVER LENGTH BOLTS (ONCE TIGHTENED) MUST BE CUT SHORT/FLUSH WITH SHEAR NUT (SEE DOTTED LINE)

CUT ENDS MUST THEN BE "MADE GOOD" WITH ZINC RICH PAINT TO STOP CORROSION

THIS INFO APPLIES TO ALL SHEAR NUTS USED ON GOAL END...