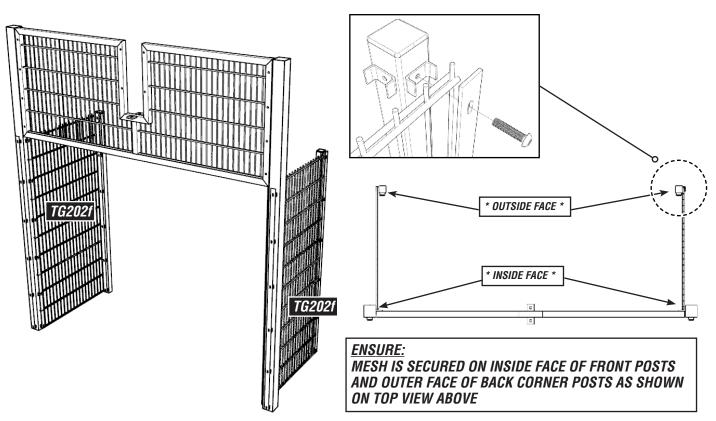

#### INSTALL TG202b UPRIGHT CORNER POSTS

ACCORDING TO GROUND PLAN, ENSURE POSTS ARE POSITIONED AS SHOWN BELOW

ATTACH TG202f MESH SIDE PANELS TO CORNER POSTS WITH CLAMPING BRACKETS USING M8X40MM SOCKET BUTTON BOLTS, MUST BE POSITIONED AS SHOWN BEFORE SECURING...