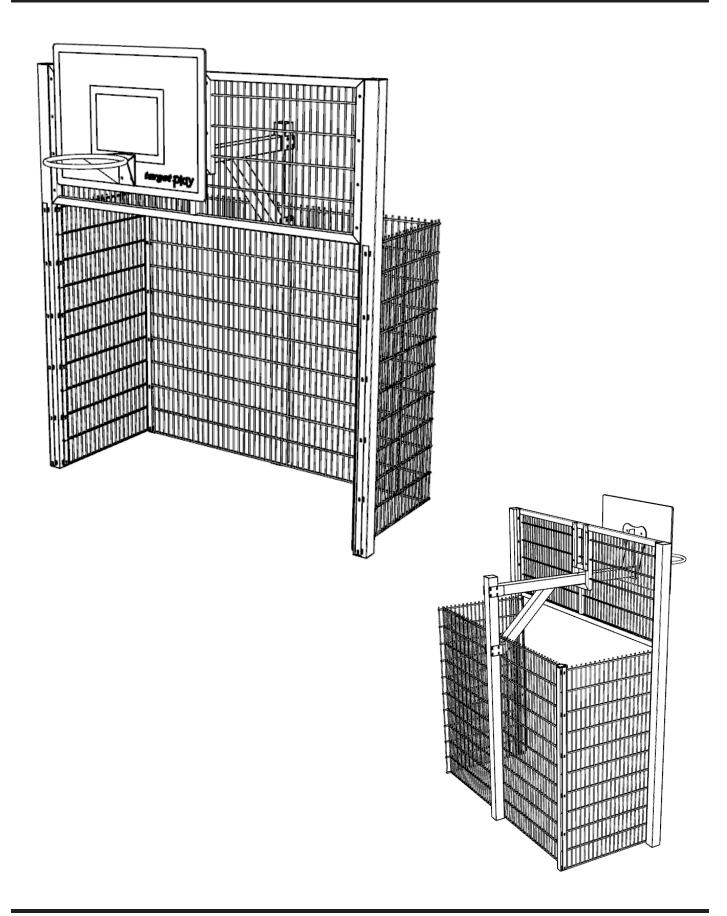

# TG202/2 - GOAL END INC BASKETBALL Installation Instructions

### PARTS REQUIRED

REF: TG202/2 - GOAL END INC BASKETBALL (2M MESH)