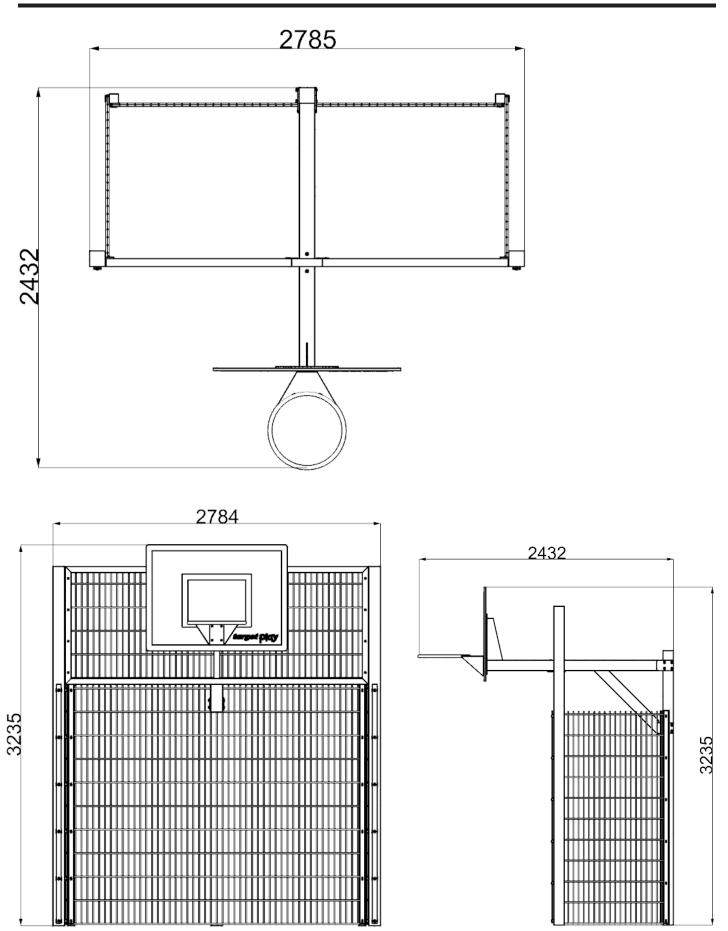

### PARTS REQUIRED

REF: TG202/2 - GOAL END INC BASKETBALL (2M MESH)

# INSTALL TG202-a1 & TG202-a2 UPRIGHT POSTS ACCORDING TO GROUND PLAN

NOTES:

ENSURE POSTS ARE POSITIONED AS SHOWN, BOLT HOLE FLANGE FACES INWARDS (SEE ARROWS ON TOP VIEW BELOW)

2

ATTACH TG202e FRONT MESH LINTEL TO UPRIGHT POSTS USING M10X80MM SOCKET BUTTON BOLTS, WASHERS & SHEAR NUTS