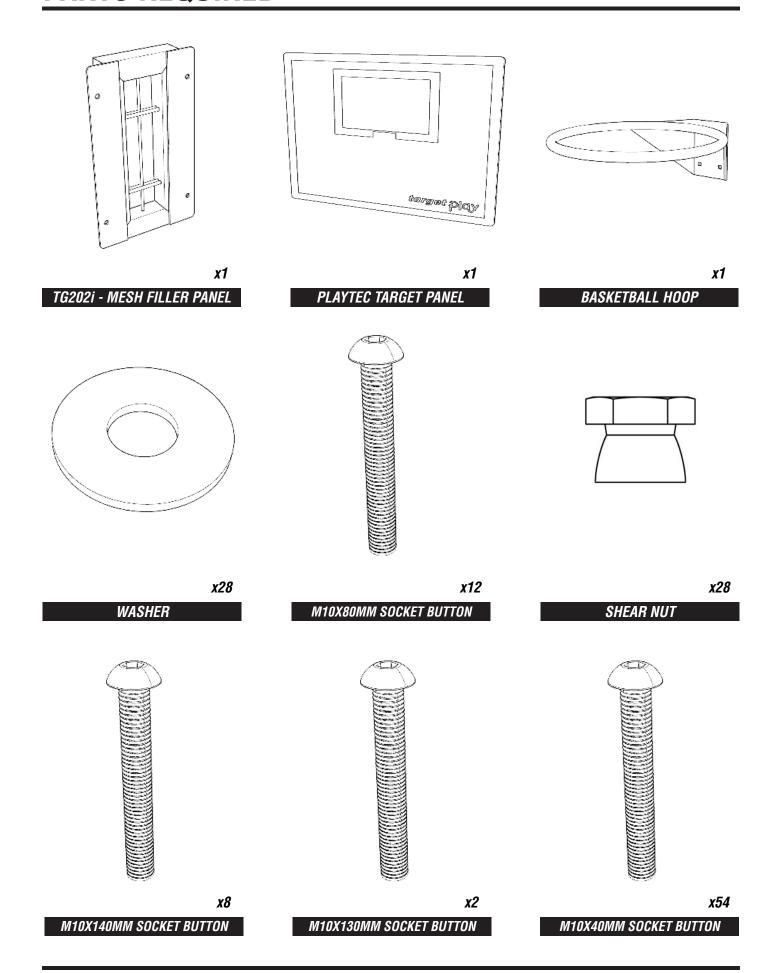

### PARTS REQUIRED - METAL PARTS/PRE-ASSEMBLIES

**x1** 

TG202e - FRONT MESH LINTEL

TG202f - MESH SIDE PANEL

*x2* 

**x1** 

**x1** 

TG202g - MESH BACK PANEL

TG202h - BASKETBALL HOOP BRACKET

REF: TG202/2 - GOAL END INC BASKETBALL (2M MESH)

### PARTS REQUIRED

REF: TG202/2 - GOAL END INC BASKETBALL (2M MESH)