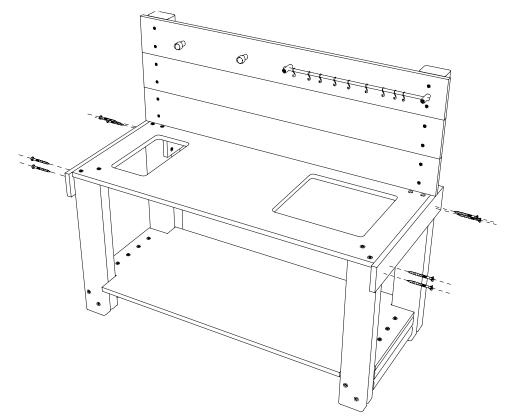

#### SLOT HEX BOARD TOP INTO POSITION

ENSURE IT IS SLOTTED INTO THE 18MM GAP OF THE PRE ASSEMBLED PANEL AND ALL EDGES ARE FLUSH WITH TIMBER LEGS

SECURE HEXBOARD TOP USING M8X80 SCREWS

6 ATTACH 161F ENSURE BACK EDGE SITS FLUSH AND THE FRONT EDGE OVERHANGS BY 17.5MM