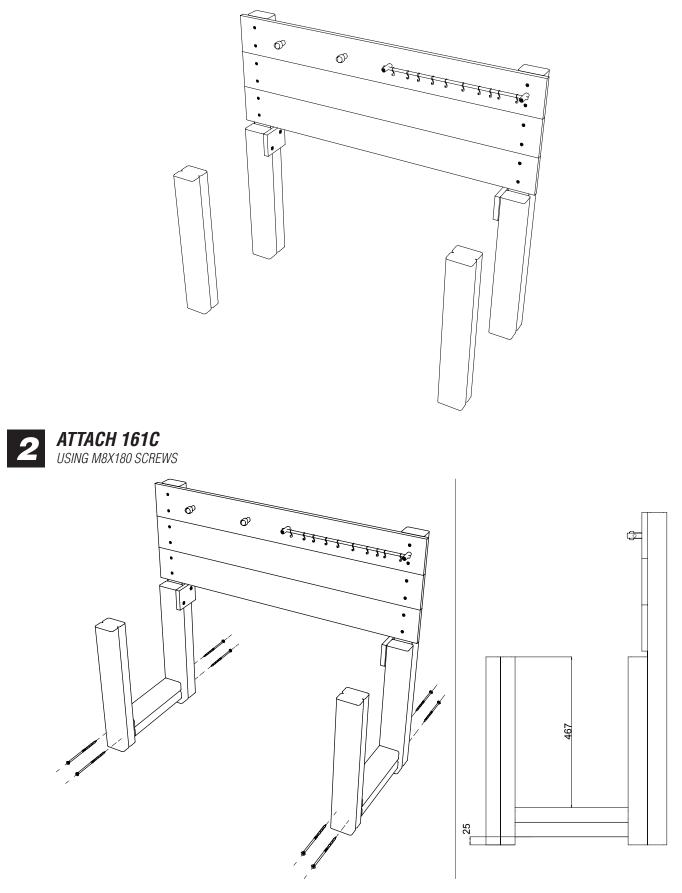

#### FOUNDATION DETAIL

INSTALL PRE-ASSEMBLED PANEL AND 161B INTO THE GROUND

FIX HEX BOARD BOTTOM SHELF USING M8X80 SCREWS

#### SLOT HEX BOARD TOP INTO POSITION

ENSURE IT IS SLOTTED INTO THE 18MM GAP OF THE PRE ASSEMBLED PANEL AND ALL EDGES ARE FLUSH WITH TIMBER LEGS

SECURE HEXBOARD TOP USING M8X80 SCREWS

6 ATTACH 161F ENSURE BACK EDGE SITS FLUSH AND THE FRONT EDGE OVERHANGS BY 17.5MM