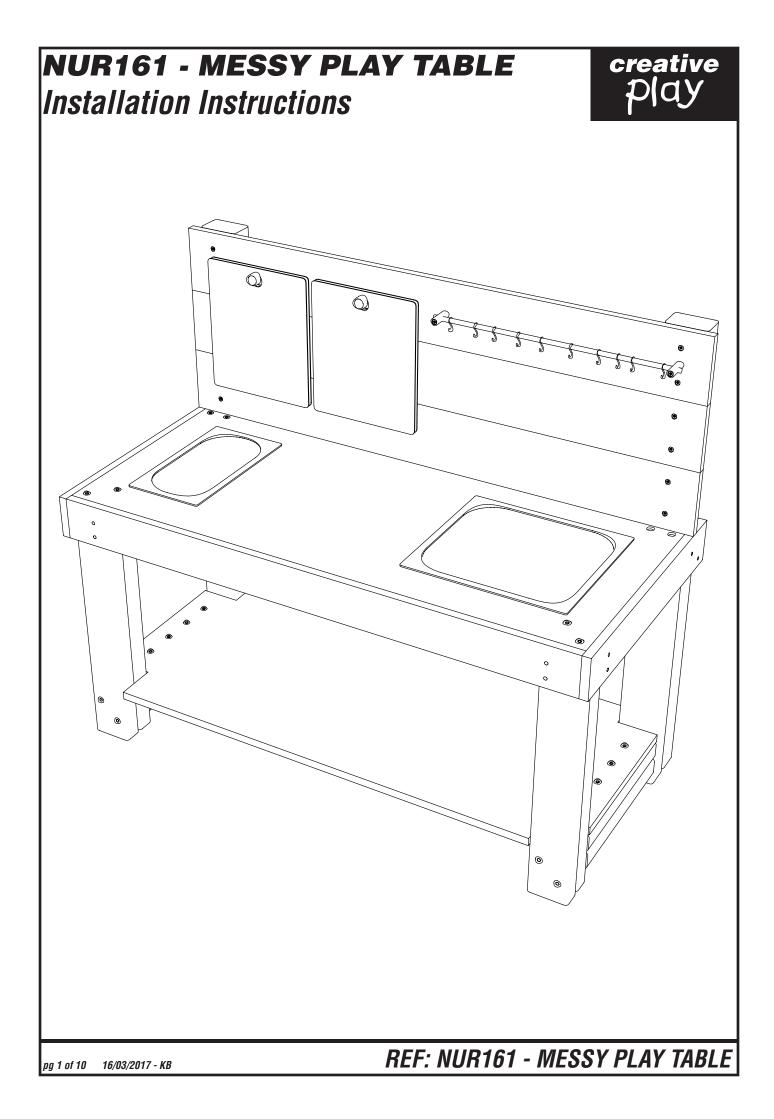

## PARTS REQUIRED

#### FOUNDATION DETAIL

INSTALL PRE-ASSEMBLED PANEL AND 161B INTO THE GROUND

FIX HEX BOARD BOTTOM SHELF USING M8X80 SCREWS

#### SLOT HEX BOARD TOP INTO POSITION

ENSURE IT IS SLOTTED INTO THE 18MM GAP OF THE PRE ASSEMBLED PANEL AND ALL EDGES ARE FLUSH WITH TIMBER LEGS

SECURE HEXBOARD TOP USING M8X80 SCREWS

6 ATTACH 161F ENSURE BACK EDGE SITS FLUSH AND THE FRONT EDGE OVERHANGS BY 17.5MM

#### ATTACH 161G

USING M8X80 SCREWS - PLEASE BE AWARE OF THE LOCATION OF OTHER SCREWS THAT HAVE PREVIOULY SCREWED INTO LEGS

INSERT GASTRONORM PANS

9 HOOK CHALK BOARDS ONTO PEGS