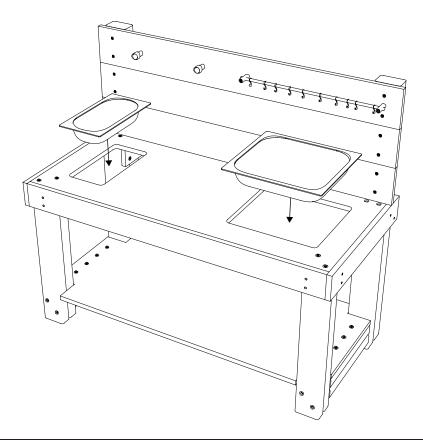

#### ATTACH 161G

USING M8X80 SCREWS - PLEASE BE AWARE OF THE LOCATION OF OTHER SCREWS THAT HAVE PREVIOULY SCREWED INTO LEGS

INSERT GASTRONORM PANS

9 HOOK CHALK BOARDS ONTO PEGS