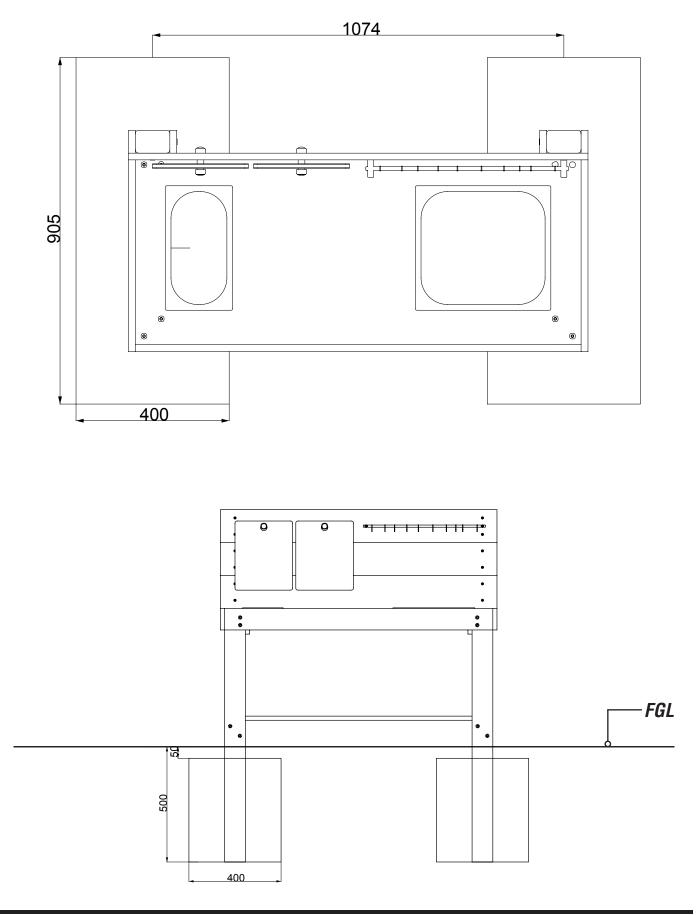

# PARTS REQUIRED



**REF: NUR161 - MESSY PLAY TABLE** 

## PARTS REQUIRED



# TOOLS REQUIRED



#### FOUNDATION DETAIL





INSTALL PRE-ASSEMBLED PANEL AND 161B INTO THE GROUND





FIX HEX BOARD BOTTOM SHELF USING M8X80 SCREWS





#### SLOT HEX BOARD TOP INTO POSITION

ENSURE IT IS SLOTTED INTO THE 18MM GAP OF THE PRE ASSEMBLED PANEL AND ALL EDGES ARE FLUSH WITH TIMBER LEGS





SECURE HEXBOARD TOP USING M8X80 SCREWS





6 ATTACH 161F ENSURE BACK EDGE SITS FLUSH AND THE FRONT EDGE OVERHANGS BY 17.5MM



**REF: NUR161 - MESSY PLAY TABLE** 



#### ATTACH 161G

USING M8X80 SCREWS - PLEASE BE AWARE OF THE LOCATION OF OTHER SCREWS THAT HAVE PREVIOULY SCREWED INTO LEGS





INSERT GASTRONORM PANS





9 HOOK CHALK BOARDS ONTO PEGS



#### ADDITIONAL DIMENSIONS