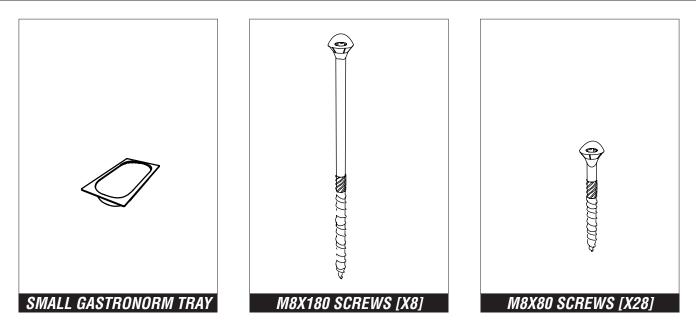

## PARTS REQUIRED

#### FOUNDATION DETAIL

INSTALL PRE-ASSEMBLED PANEL AND 161B INTO THE GROUND

FIX HEX BOARD BOTTOM SHELF USING M8X80 SCREWS

#### SLOT HEX BOARD TOP INTO POSITION

ENSURE IT IS SLOTTED INTO THE 18MM GAP OF THE PRE ASSEMBLED PANEL AND ALL EDGES ARE FLUSH WITH TIMBER LEGS

SECURE HEXBOARD TOP USING M8X80 SCREWS

6 ATTACH 161F ENSURE BACK EDGE SITS FLUSH AND THE FRONT EDGE OVERHANGS BY 17.5MM

#### ATTACH 161G

USING M8X80 SCREWS - PLEASE BE AWARE OF THE LOCATION OF OTHER SCREWS THAT HAVE PREVIOULY SCREWED INTO LEGS

INSERT GASTRONORM PANS

9 HOOK CHALK BOARDS ONTO PEGS