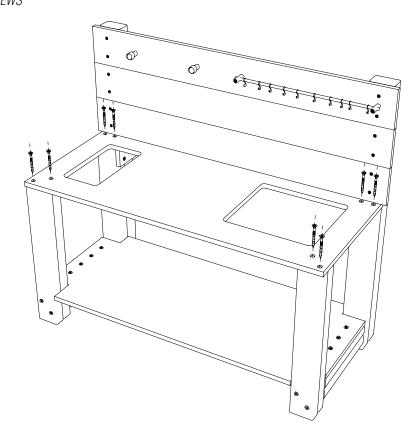

#### FOUNDATION DETAIL

INSTALL PRE-ASSEMBLED PANEL AND 161B INTO THE GROUND

FIX HEX BOARD BOTTOM SHELF USING M8X80 SCREWS

#### SLOT HEX BOARD TOP INTO POSITION

ENSURE IT IS SLOTTED INTO THE 18MM GAP OF THE PRE ASSEMBLED PANEL AND ALL EDGES ARE FLUSH WITH TIMBER LEGS

SECURE HEXBOARD TOP USING M8X80 SCREWS

6 ATTACH 161F ENSURE BACK EDGE SITS FLUSH AND THE FRONT EDGE OVERHANGS BY 17.5MM