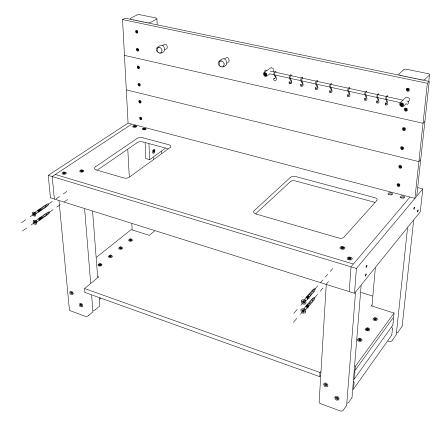

#### ATTACH 161G

USING M8X80 SCREWS - PLEASE BE AWARE OF THE LOCATION OF OTHER SCREWS THAT HAVE PREVIOULY SCREWED INTO LEGS

INSERT GASTRONORM PANS

9 HOOK CHALK BOARDS ONTO PEGS