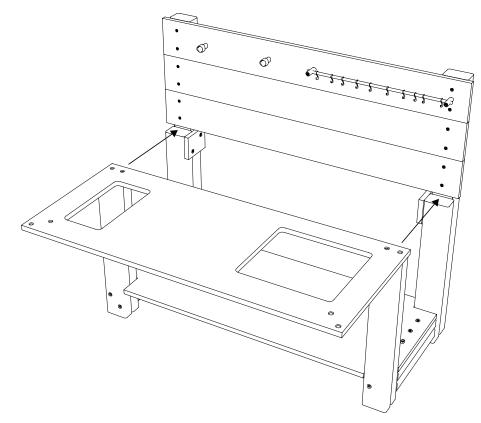

#### ATTACH 161G

USING M8X80 SCREWS - PLEASE BE AWARE OF THE LOCATION OF OTHER SCREWS THAT HAVE PREVIOULY SCREWED INTO LEGS

INSERT GASTRONORM PANS

9 HOOK CHALK BOARDS ONTO PEGS