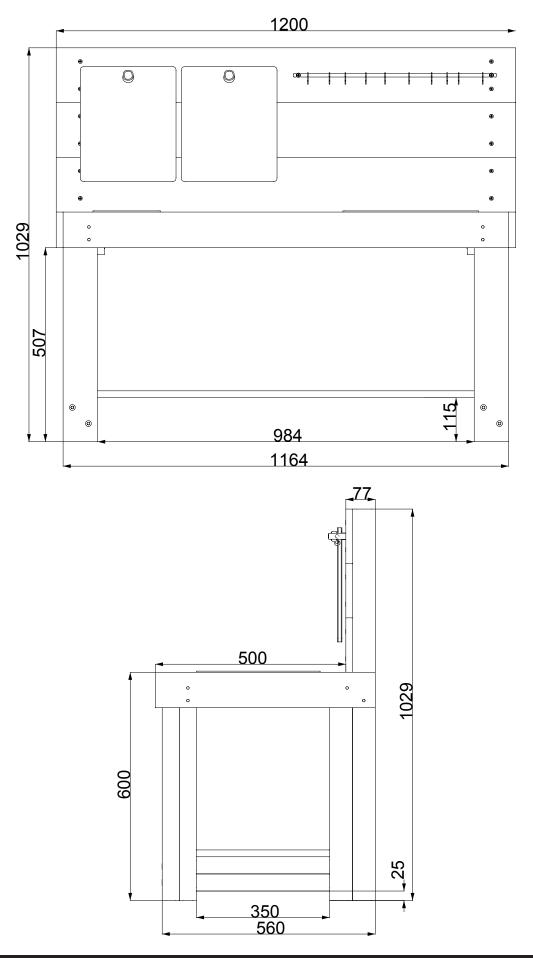

# PARTS REQUIRED



**REF: NUR161 - MESSY PLAY TABLE** 

## PARTS REQUIRED



# TOOLS REQUIRED



#### FOUNDATION DETAIL





INSTALL PRE-ASSEMBLED PANEL AND 161B INTO THE GROUND





FIX HEX BOARD BOTTOM SHELF USING M8X80 SCREWS





#### SLOT HEX BOARD TOP INTO POSITION

ENSURE IT IS SLOTTED INTO THE 18MM GAP OF THE PRE ASSEMBLED PANEL AND ALL EDGES ARE FLUSH WITH TIMBER LEGS





SECURE HEXBOARD TOP USING M8X80 SCREWS





6 ATTACH 161F ENSURE BACK EDGE SITS FLUSH AND THE FRONT EDGE OVERHANGS BY 17.5MM



**REF: NUR161 - MESSY PLAY TABLE** 



#### ATTACH 161G

USING M8X80 SCREWS - PLEASE BE AWARE OF THE LOCATION OF OTHER SCREWS THAT HAVE PREVIOULY SCREWED INTO LEGS





INSERT GASTRONORM PANS





9 HOOK CHALK BOARDS ONTO PEGS



#### ADDITIONAL DIMENSIONS