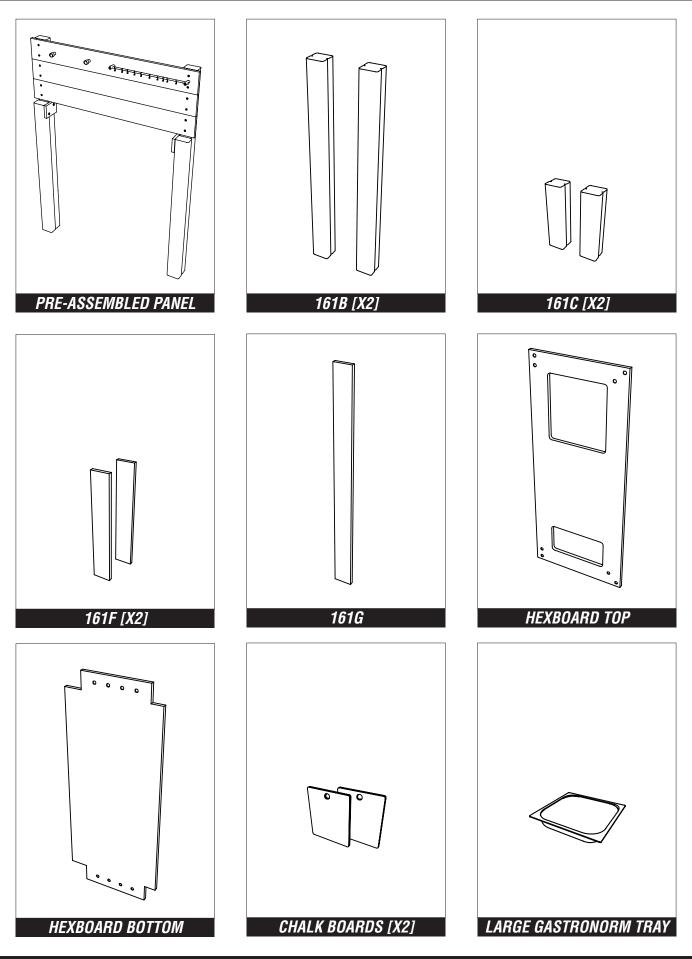

## PARTS REQUIRED

#### FOUNDATION DETAIL

INSTALL PRE-ASSEMBLED PANEL AND 161B INTO THE GROUND

FIX HEX BOARD BOTTOM SHELF USING M8X80 SCREWS

#### SLOT HEX BOARD TOP INTO POSITION

ENSURE IT IS SLOTTED INTO THE 18MM GAP OF THE PRE ASSEMBLED PANEL AND ALL EDGES ARE FLUSH WITH TIMBER LEGS

SECURE HEXBOARD TOP USING M8X80 SCREWS

6 ATTACH 161F ENSURE BACK EDGE SITS FLUSH AND THE FRONT EDGE OVERHANGS BY 17.5MM

#### ATTACH 161G

USING M8X80 SCREWS - PLEASE BE AWARE OF THE LOCATION OF OTHER SCREWS THAT HAVE PREVIOULY SCREWED INTO LEGS

INSERT GASTRONORM PANS

9 HOOK CHALK BOARDS ONTO PEGS