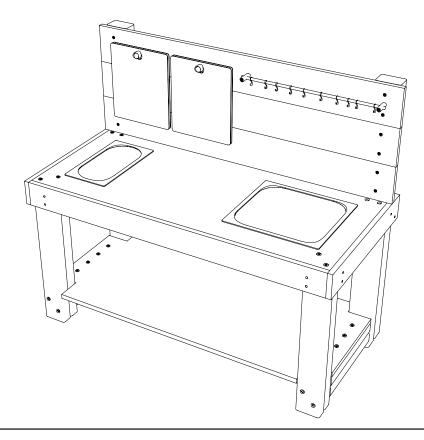

#### FOUNDATION DETAIL

INSTALL PRE-ASSEMBLED PANEL AND 161B INTO THE GROUND

FIX HEX BOARD BOTTOM SHELF USING M8X80 SCREWS

#### SLOT HEX BOARD TOP INTO POSITION

ENSURE IT IS SLOTTED INTO THE 18MM GAP OF THE PRE ASSEMBLED PANEL AND ALL EDGES ARE FLUSH WITH TIMBER LEGS

SECURE HEXBOARD TOP USING M8X80 SCREWS

6 ATTACH 161F ENSURE BACK EDGE SITS FLUSH AND THE FRONT EDGE OVERHANGS BY 17.5MM

#### ATTACH 161G

USING M8X80 SCREWS - PLEASE BE AWARE OF THE LOCATION OF OTHER SCREWS THAT HAVE PREVIOULY SCREWED INTO LEGS

INSERT GASTRONORM PANS

9 HOOK CHALK BOARDS ONTO PEGS