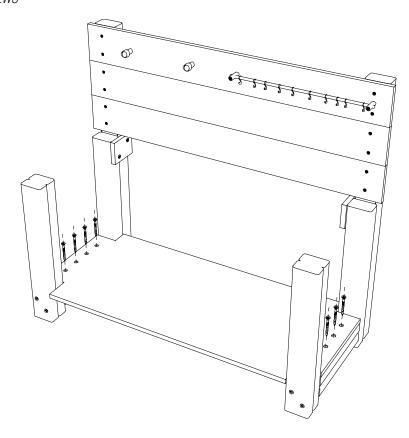

#### SLOT HEX BOARD TOP INTO POSITION

ENSURE IT IS SLOTTED INTO THE 18MM GAP OF THE PRE ASSEMBLED PANEL AND ALL EDGES ARE FLUSH WITH TIMBER LEGS

SECURE HEXBOARD TOP USING M8X80 SCREWS

6 ATTACH 161F ENSURE BACK EDGE SITS FLUSH AND THE FRONT EDGE OVERHANGS BY 17.5MM