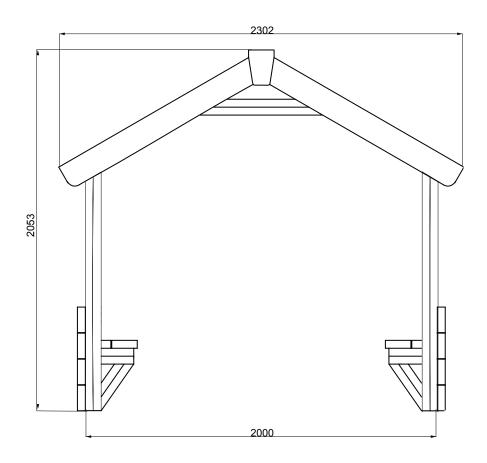

/2017 - KB

pg 1 of 10

## PARTS REQUIRED

#### MAIN BODY TIMBERS



### **ROOF ASSEMBLY TIMBERS**



## PARTS REQUIRED



## **TOOLS REQUIRED**







### INSTALL <u>153A</u> INTO THE GROUND



# 2 ATTACH ROOF ASSEMBLIES TO 153N USING M8X120 WOOD SCREW



### **POSITION ROOF AND FIX TO UPRIGHTS**

USING M8X180 WOOD SCREWS



# ATTACH 153P TO THE ROOF ASSEMBLIES USING M8X180 WOOD SCREW FROM THE INSIDE



## 5

#### ATTACH 153K TO 153N AND THE ROOF ASSEMBLY TIMBERS

USING M8X80 WOOD SCREWS - ENSURE TIMBERS ARE FLUSH WITH TOP OF 153N











ATTACH 153B TO 153A USING M8X80 WOOD SCREWS



## 9

## ATTACH <u>SEAT SUPPORT ASSEMBLYS</u> TO <u>153A</u> ON BOTH SIDES USING M8X180 WOOD SCREWS



## 10 ATTACH 153E TO SEAT SUPPORT ASSEMBLYS USING M8X80 WOOD SCREWS



## **ADDITIONAL DIMENSIONS**