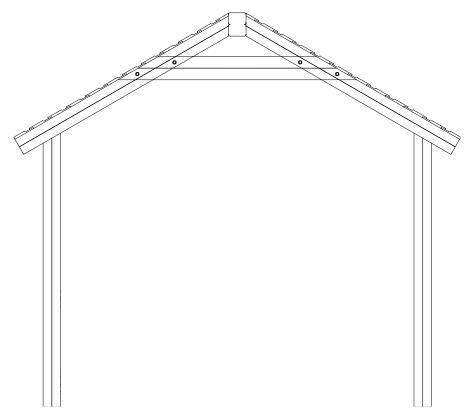

#### ATTACH 153K TO 153N AND THE ROOF ASSEMBLY TIMBERS

USING M8X80 WOOD SCREWS - ENSURE TIMBERS ARE FLUSH WITH TOP OF 153N

ATTACH 153B TO 153A USING M8X80 WOOD SCREWS