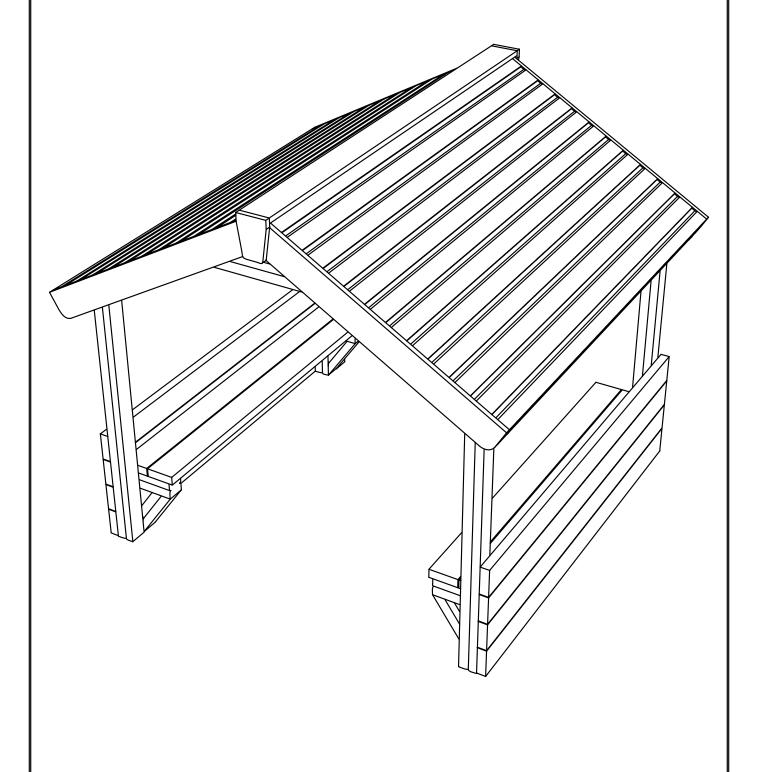

### NUR153 - TIMBER PLAYHOUSE WALK THROUGH Installation Instructions

REF: NUR153 - TIMBER PLAYHOUSE WALK THROUGH

10/03/2017 - KB

pg 1 of 10