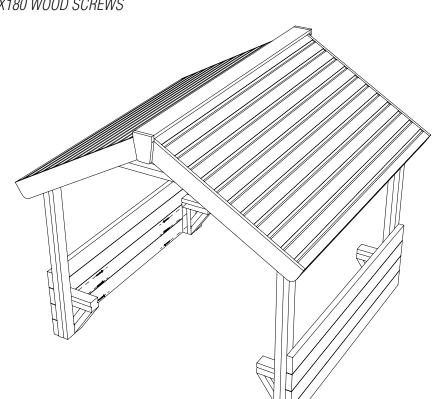

#### ATTACH 153K TO 153N AND THE ROOF ASSEMBLY TIMBERS

USING M8X80 WOOD SCREWS - ENSURE TIMBERS ARE FLUSH WITH TOP OF 153N

ATTACH 153B TO 153A USING M8X80 WOOD SCREWS