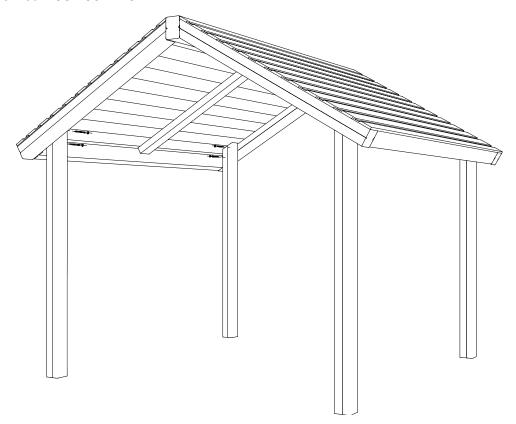

### NUR153 - TIMBER PLAYHOUSE WALK THROUGH Installation Instructions





REF: NUR153 - TIMBER PLAYHOUSE WALK THROUGH

10/03/2017 - KB

pg 1 of 10

## PARTS REQUIRED

#### MAIN BODY TIMBERS



### **ROOF ASSEMBLY TIMBERS**



## PARTS REQUIRED



## **TOOLS REQUIRED**







### INSTALL <u>153A</u> INTO THE GROUND



# 2 ATTACH ROOF ASSEMBLIES TO 153N USING M8X120 WOOD SCREW



### **POSITION ROOF AND FIX TO UPRIGHTS**

USING M8X180 WOOD SCREWS



# ATTACH 153P TO THE ROOF ASSEMBLIES USING M8X180 WOOD SCREW FROM THE INSIDE



## 5

#### ATTACH 153K TO 153N AND THE ROOF ASSEMBLY TIMBERS

USING M8X80 WOOD SCREWS - ENSURE TIMBERS ARE FLUSH WITH TOP OF 153N











ATTACH 153B TO 153A USING M8X80 WOOD SCREWS



## 9

## ATTACH <u>SEAT SUPPORT ASSEMBLYS</u> TO <u>153A</u> ON BOTH SIDES USING M8X180 WOOD SCREWS



## 10 ATTACH 153E TO SEAT SUPPORT ASSEMBLYS USING M8X80 WOOD SCREWS



## **ADDITIONAL DIMENSIONS**