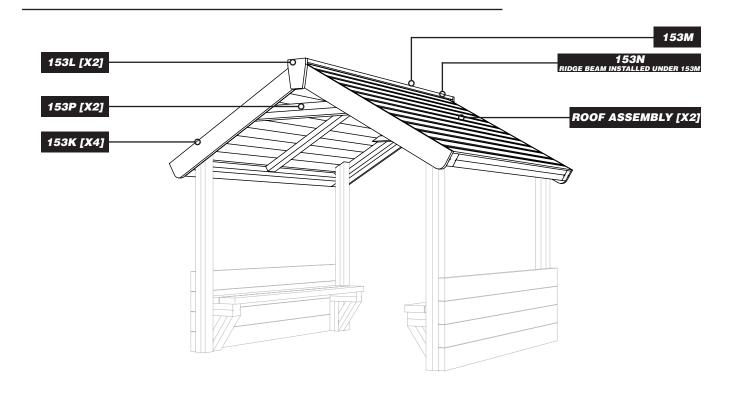

# 2 ATTACH ROOF ASSEMBLIES TO 153N USING M8X120 WOOD SCREW

# ATTACH 153P TO THE ROOF ASSEMBLIES USING M8X180 WOOD SCREW FROM THE INSIDE

#### ATTACH 153K TO 153N AND THE ROOF ASSEMBLY TIMBERS

USING M8X80 WOOD SCREWS - ENSURE TIMBERS ARE FLUSH WITH TOP OF 153N

ATTACH 153B TO 153A USING M8X80 WOOD SCREWS