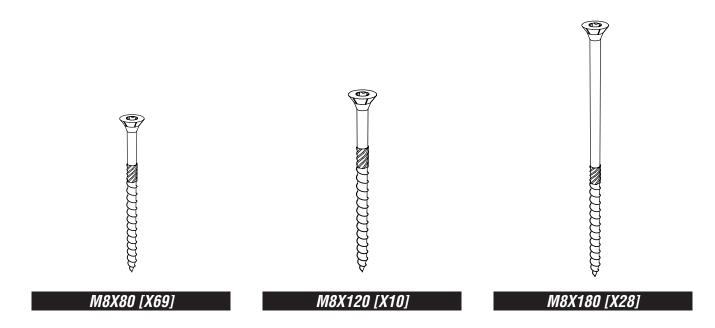

# 2 ATTACH ROOF ASSEMBLIES TO 153N USING M8X120 WOOD SCREW

### **POSITION ROOF AND FIX TO UPRIGHTS**

USING M8X180 WOOD SCREWS

# ATTACH 153P TO THE ROOF ASSEMBLIES USING M8X180 WOOD SCREW FROM THE INSIDE

#### ATTACH 153K TO 153N AND THE ROOF ASSEMBLY TIMBERS

USING M8X80 WOOD SCREWS - ENSURE TIMBERS ARE FLUSH WITH TOP OF 153N

ATTACH 153B TO 153A USING M8X80 WOOD SCREWS

## ATTACH <u>SEAT SUPPORT ASSEMBLYS</u> TO <u>153A</u> ON BOTH SIDES USING M8X180 WOOD SCREWS

## 10 ATTACH 153E TO SEAT SUPPORT ASSEMBLYS USING M8X80 WOOD SCREWS