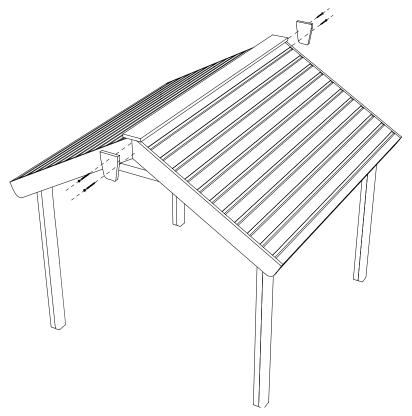

### NUR153 - TIMBER PLAYHOUSE WALK THROUGH Installation Instructions





REF: NUR153 - TIMBER PLAYHOUSE WALK THROUGH

10/03/2017 - KB

pg 1 of 10

## PARTS REQUIRED

#### MAIN BODY TIMBERS



### **ROOF ASSEMBLY TIMBERS**



## PARTS REQUIRED



## **TOOLS REQUIRED**







### INSTALL <u>153A</u> INTO THE GROUND



# 2 ATTACH ROOF ASSEMBLIES TO 153N USING M8X120 WOOD SCREW



### **POSITION ROOF AND FIX TO UPRIGHTS**

USING M8X180 WOOD SCREWS



# ATTACH 153P TO THE ROOF ASSEMBLIES USING M8X180 WOOD SCREW FROM THE INSIDE



## 5

#### ATTACH 153K TO 153N AND THE ROOF ASSEMBLY TIMBERS

USING M8X80 WOOD SCREWS - ENSURE TIMBERS ARE FLUSH WITH TOP OF 153N











ATTACH 153B TO 153A USING M8X80 WOOD SCREWS



## 9

## ATTACH <u>SEAT SUPPORT ASSEMBLYS</u> TO <u>153A</u> ON BOTH SIDES USING M8X180 WOOD SCREWS



## 10 ATTACH 153E TO SEAT SUPPORT ASSEMBLYS USING M8X80 WOOD SCREWS



## **ADDITIONAL DIMENSIONS**