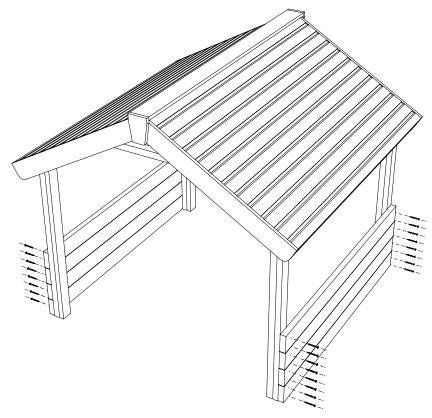

### NUR153 - TIMBER PLAYHOUSE WALK THROUGH Installation Instructions





REF: NUR153 - TIMBER PLAYHOUSE WALK THROUGH

10/03/2017 - KB

pg 1 of 10

## PARTS REQUIRED

#### MAIN BODY TIMBERS



### **ROOF ASSEMBLY TIMBERS**



## PARTS REQUIRED



## **TOOLS REQUIRED**







### INSTALL <u>153A</u> INTO THE GROUND



# 2 ATTACH ROOF ASSEMBLIES TO 153N USING M8X120 WOOD SCREW



### **POSITION ROOF AND FIX TO UPRIGHTS**

USING M8X180 WOOD SCREWS



# ATTACH 153P TO THE ROOF ASSEMBLIES USING M8X180 WOOD SCREW FROM THE INSIDE



## 5

#### ATTACH 153K TO 153N AND THE ROOF ASSEMBLY TIMBERS

USING M8X80 WOOD SCREWS - ENSURE TIMBERS ARE FLUSH WITH TOP OF 153N











ATTACH 153B TO 153A USING M8X80 WOOD SCREWS



## 9

## ATTACH <u>SEAT SUPPORT ASSEMBLYS</u> TO <u>153A</u> ON BOTH SIDES USING M8X180 WOOD SCREWS



## 10 ATTACH 153E TO SEAT SUPPORT ASSEMBLYS USING M8X80 WOOD SCREWS



## **ADDITIONAL DIMENSIONS**