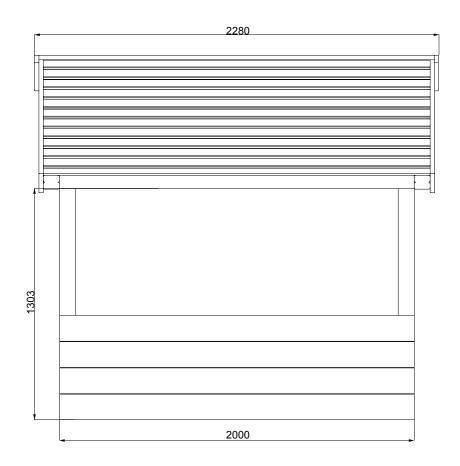

017 - KB

pg 1 of 10

## PARTS REQUIRED

#### MAIN BODY TIMBERS



### **ROOF ASSEMBLY TIMBERS**



## PARTS REQUIRED



## **TOOLS REQUIRED**







### INSTALL <u>153A</u> INTO THE GROUND



# 2 ATTACH ROOF ASSEMBLIES TO 153N USING M8X120 WOOD SCREW



### **POSITION ROOF AND FIX TO UPRIGHTS**

USING M8X180 WOOD SCREWS



# ATTACH 153P TO THE ROOF ASSEMBLIES USING M8X180 WOOD SCREW FROM THE INSIDE



## 5

#### ATTACH 153K TO 153N AND THE ROOF ASSEMBLY TIMBERS

USING M8X80 WOOD SCREWS - ENSURE TIMBERS ARE FLUSH WITH TOP OF 153N











ATTACH 153B TO 153A USING M8X80 WOOD SCREWS



## 9

## ATTACH <u>SEAT SUPPORT ASSEMBLYS</u> TO <u>153A</u> ON BOTH SIDES USING M8X180 WOOD SCREWS



## 10 ATTACH 153E TO SEAT SUPPORT ASSEMBLYS USING M8X80 WOOD SCREWS



## **ADDITIONAL DIMENSIONS**