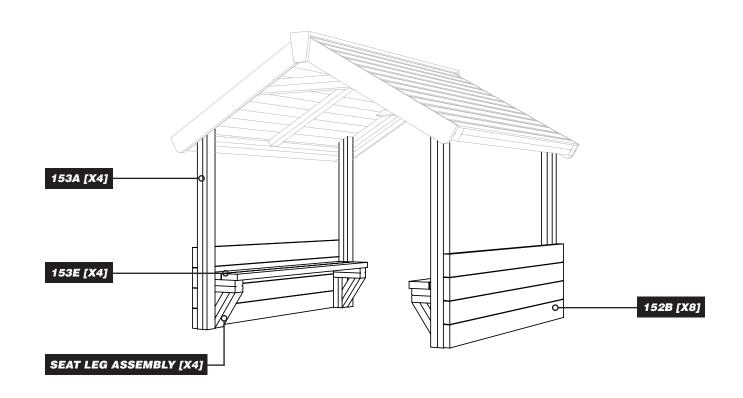

## ATTACH <u>SEAT SUPPORT ASSEMBLYS</u> TO <u>153A</u> ON BOTH SIDES USING M8X180 WOOD SCREWS

## 10 ATTACH 153E TO SEAT SUPPORT ASSEMBLYS USING M8X80 WOOD SCREWS