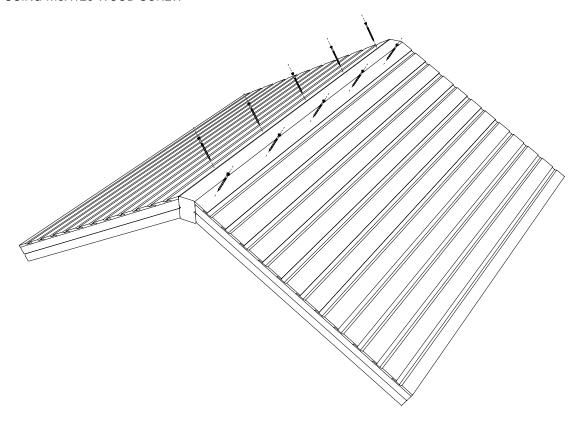

### NUR153 - TIMBER PLAYHOUSE WALK THROUGH Installation Instructions





REF: NUR153 - TIMBER PLAYHOUSE WALK THROUGH

10/03/2017 - KB

pg 1 of 10

## PARTS REQUIRED

#### MAIN BODY TIMBERS



### **ROOF ASSEMBLY TIMBERS**



## PARTS REQUIRED



## **TOOLS REQUIRED**







### INSTALL <u>153A</u> INTO THE GROUND



# 2 ATTACH ROOF ASSEMBLIES TO 153N USING M8X120 WOOD SCREW



### **POSITION ROOF AND FIX TO UPRIGHTS**

USING M8X180 WOOD SCREWS



# ATTACH 153P TO THE ROOF ASSEMBLIES USING M8X180 WOOD SCREW FROM THE INSIDE



## 5

#### ATTACH 153K TO 153N AND THE ROOF ASSEMBLY TIMBERS

USING M8X80 WOOD SCREWS - ENSURE TIMBERS ARE FLUSH WITH TOP OF 153N











ATTACH 153B TO 153A USING M8X80 WOOD SCREWS



## 9

## ATTACH <u>SEAT SUPPORT ASSEMBLYS</u> TO <u>153A</u> ON BOTH SIDES USING M8X180 WOOD SCREWS



## 10 ATTACH 153E TO SEAT SUPPORT ASSEMBLYS USING M8X80 WOOD SCREWS



## **ADDITIONAL DIMENSIONS**