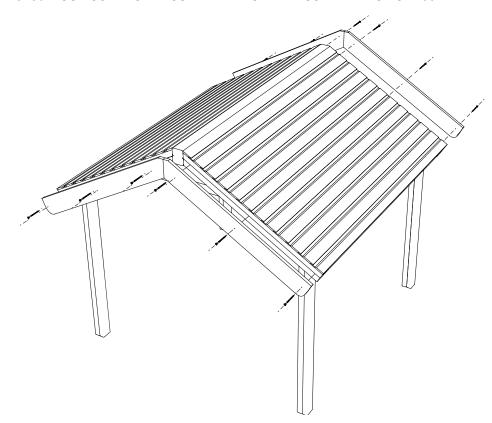

# 2 ATTACH ROOF ASSEMBLIES TO 153N USING M8X120 WOOD SCREW

# ATTACH 153P TO THE ROOF ASSEMBLIES USING M8X180 WOOD SCREW FROM THE INSIDE