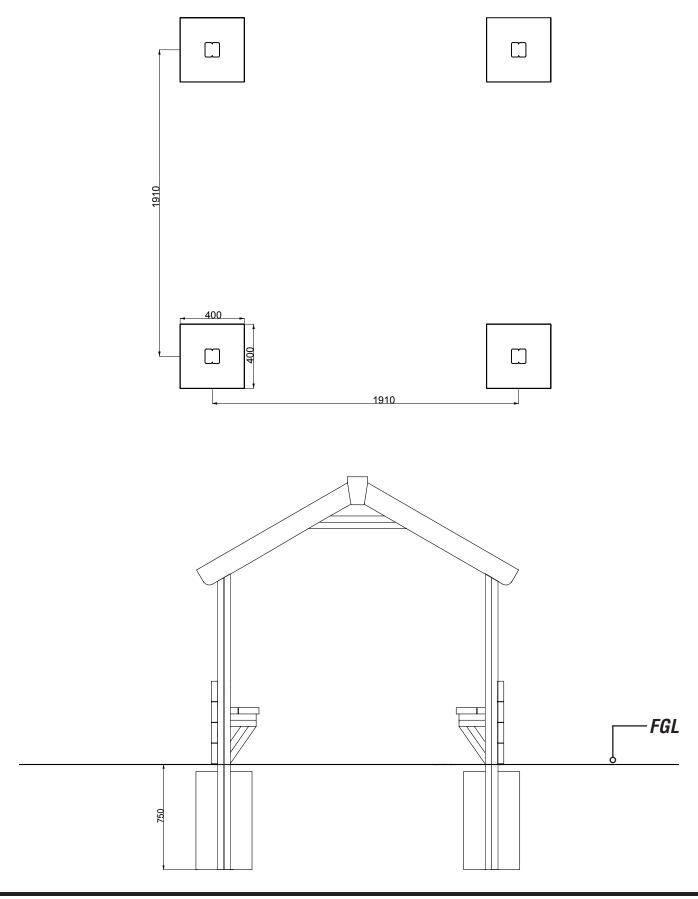

### NUR153 - TIMBER PLAYHOUSE WALK THROUGH Installation Instructions





REF: NUR153 - TIMBER PLAYHOUSE WALK THROUGH

10/03/2017 - KB

pg 1 of 10

## PARTS REQUIRED

#### MAIN BODY TIMBERS



### **ROOF ASSEMBLY TIMBERS**



## PARTS REQUIRED



## **TOOLS REQUIRED**







### INSTALL <u>153A</u> INTO THE GROUND



# 2 ATTACH ROOF ASSEMBLIES TO 153N USING M8X120 WOOD SCREW



### **POSITION ROOF AND FIX TO UPRIGHTS**

USING M8X180 WOOD SCREWS



# ATTACH 153P TO THE ROOF ASSEMBLIES USING M8X180 WOOD SCREW FROM THE INSIDE



## 5

#### ATTACH 153K TO 153N AND THE ROOF ASSEMBLY TIMBERS

USING M8X80 WOOD SCREWS - ENSURE TIMBERS ARE FLUSH WITH TOP OF 153N











ATTACH 153B TO 153A USING M8X80 WOOD SCREWS



## 9

## ATTACH <u>SEAT SUPPORT ASSEMBLYS</u> TO <u>153A</u> ON BOTH SIDES USING M8X180 WOOD SCREWS



## 10 ATTACH 153E TO SEAT SUPPORT ASSEMBLYS USING M8X80 WOOD SCREWS



## **ADDITIONAL DIMENSIONS**