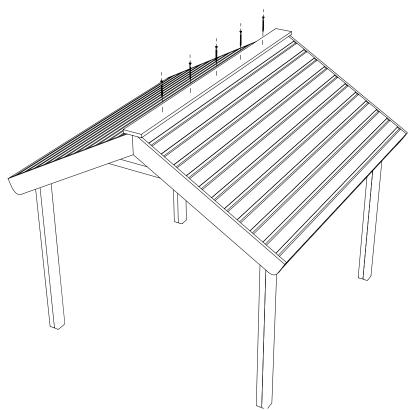

### NUR153 - TIMBER PLAYHOUSE WALK THROUGH Installation Instructions





REF: NUR153 - TIMBER PLAYHOUSE WALK THROUGH

10/03/2017 - KB

pg 1 of 10

## PARTS REQUIRED

#### MAIN BODY TIMBERS



### **ROOF ASSEMBLY TIMBERS**



## PARTS REQUIRED



## **TOOLS REQUIRED**







### INSTALL <u>153A</u> INTO THE GROUND



# 2 ATTACH ROOF ASSEMBLIES TO 153N USING M8X120 WOOD SCREW



### **POSITION ROOF AND FIX TO UPRIGHTS**

USING M8X180 WOOD SCREWS



# ATTACH 153P TO THE ROOF ASSEMBLIES USING M8X180 WOOD SCREW FROM THE INSIDE



## 5

#### ATTACH 153K TO 153N AND THE ROOF ASSEMBLY TIMBERS

USING M8X80 WOOD SCREWS - ENSURE TIMBERS ARE FLUSH WITH TOP OF 153N











ATTACH 153B TO 153A USING M8X80 WOOD SCREWS



## 9

## ATTACH <u>SEAT SUPPORT ASSEMBLYS</u> TO <u>153A</u> ON BOTH SIDES USING M8X180 WOOD SCREWS



## 10 ATTACH 153E TO SEAT SUPPORT ASSEMBLYS USING M8X80 WOOD SCREWS



## **ADDITIONAL DIMENSIONS**