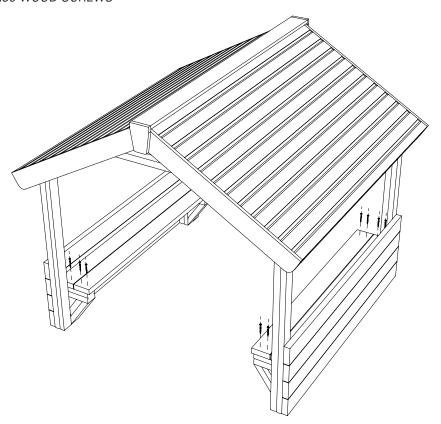

#### ATTACH 153K TO 153N AND THE ROOF ASSEMBLY TIMBERS

USING M8X80 WOOD SCREWS - ENSURE TIMBERS ARE FLUSH WITH TOP OF 153N

ATTACH 153B TO 153A USING M8X80 WOOD SCREWS