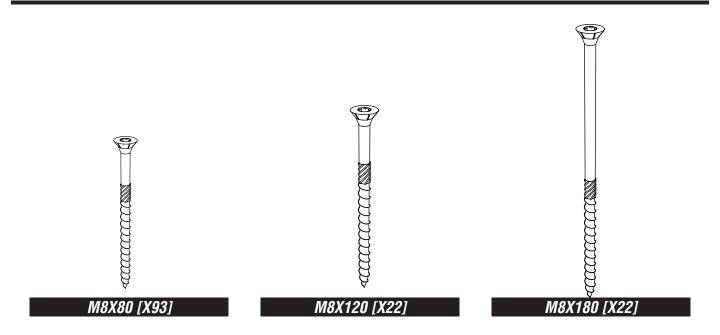

## ATTACH ROOF ASSEMBLIES TO 152S 2 USING M8X120 WOOD SCREW

### **POSITION ROOF AND FIX TO UPRIGHTS**

USING M8X180 WOOD SCREWS

### ATTACH 152T TO THE ROOF ASSEMBLIES USING M8X180 WOOD SCREWS FROM THE INSIDE

### ATTACH 152P TO THE ROOF ASSEMBLY TIMBERS

USING M8X80 WOOD SCREWS - ENSURE TUMBERS ARE FLUSH WITH TOP OF 152S

8 ATTACH 152B TO 152A USING M8X80 WOOD SCREWS

10 ATTACH 2X SEAT SUPPORT ASSEMBLYS TO 152A USING M8X180 WOOD SCREWS