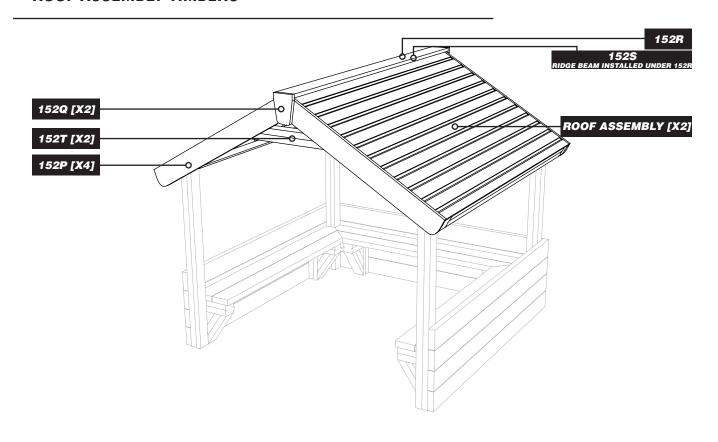

# NUR152 - TIMBER PLAYHOUSE WITHOUT FLOOR Installation Instructions





# PARTS REQUIRED

### MAIN BODY TIMBERS



### **ROOF ASSEMBLY TIMBERS**



# PARTS REQUIRED



# **TOOLS REQUIRED**





### INSTALL <u>152A</u> INTO THE GROUND



## ATTACH ROOF ASSEMBLIES TO 152S 2 USING M8X120 WOOD SCREW



### **POSITION ROOF AND FIX TO UPRIGHTS**

USING M8X180 WOOD SCREWS



### ATTACH 152T TO THE ROOF ASSEMBLIES USING M8X180 WOOD SCREWS FROM THE INSIDE



# 5

### ATTACH 152P TO THE ROOF ASSEMBLY TIMBERS

USING M8X80 WOOD SCREWS - ENSURE TUMBERS ARE FLUSH WITH TOP OF 152S











8 ATTACH 152B TO 152A USING M8X80 WOOD SCREWS







10 ATTACH 2X SEAT SUPPORT ASSEMBLYS TO 152A USING M8X180 WOOD SCREWS



# 11

ATTACH THE REMAINING <u>SEAT SUPPORT ASSEMBLYS</u> TO <u>152B</u> & <u>152C</u>

USING M8X120 WOOD SCREWS - IN THE LOCATIONS SHOWN BELOW



**12** ATTACH 152F, 152G, 152H & 152J TO SEAT SUPPORT ASSEMBLIES USING M8X80 WOOD SCREWS