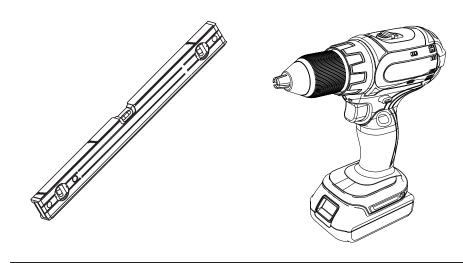

# NUR152 - TIMBER PLAYHOUSE WITHOUT FLOOR Installation Instructions





# PARTS REQUIRED

### MAIN BODY TIMBERS



### **ROOF ASSEMBLY TIMBERS**



# PARTS REQUIRED



# **TOOLS REQUIRED**





### INSTALL <u>152A</u> INTO THE GROUND



## ATTACH ROOF ASSEMBLIES TO 152S 2 USING M8X120 WOOD SCREW



### **POSITION ROOF AND FIX TO UPRIGHTS**

USING M8X180 WOOD SCREWS



### ATTACH 152T TO THE ROOF ASSEMBLIES USING M8X180 WOOD SCREWS FROM THE INSIDE



# 5

### ATTACH 152P TO THE ROOF ASSEMBLY TIMBERS

USING M8X80 WOOD SCREWS - ENSURE TUMBERS ARE FLUSH WITH TOP OF 152S











8 ATTACH 152B TO 152A USING M8X80 WOOD SCREWS







10 ATTACH 2X SEAT SUPPORT ASSEMBLYS TO 152A USING M8X180 WOOD SCREWS



# 11

ATTACH THE REMAINING <u>SEAT SUPPORT ASSEMBLYS</u> TO <u>152B</u> & <u>152C</u>

USING M8X120 WOOD SCREWS - IN THE LOCATIONS SHOWN BELOW



**12** ATTACH 152F, 152G, 152H & 152J TO SEAT SUPPORT ASSEMBLIES USING M8X80 WOOD SCREWS



# **ADDITIONAL DIMENSIONS**