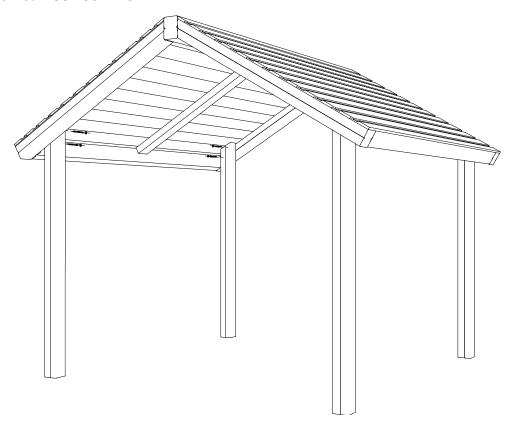

# NUR152 - TIMBER PLAYHOUSE WITHOUT FLOOR Installation Instructions





# PARTS REQUIRED

### MAIN BODY TIMBERS



### **ROOF ASSEMBLY TIMBERS**



# PARTS REQUIRED



# **TOOLS REQUIRED**





### INSTALL <u>152A</u> INTO THE GROUND



## ATTACH ROOF ASSEMBLIES TO 152S 2 USING M8X120 WOOD SCREW



### **POSITION ROOF AND FIX TO UPRIGHTS**

USING M8X180 WOOD SCREWS



### ATTACH 152T TO THE ROOF ASSEMBLIES USING M8X180 WOOD SCREWS FROM THE INSIDE



# 5

### ATTACH 152P TO THE ROOF ASSEMBLY TIMBERS

USING M8X80 WOOD SCREWS - ENSURE TUMBERS ARE FLUSH WITH TOP OF 152S











8 ATTACH 152B TO 152A USING M8X80 WOOD SCREWS







10 ATTACH 2X SEAT SUPPORT ASSEMBLYS TO 152A USING M8X180 WOOD SCREWS



# 11

ATTACH THE REMAINING <u>SEAT SUPPORT ASSEMBLYS</u> TO <u>152B</u> & <u>152C</u>

USING M8X120 WOOD SCREWS - IN THE LOCATIONS SHOWN BELOW



**12** ATTACH 152F, 152G, 152H & 152J TO SEAT SUPPORT ASSEMBLIES USING M8X80 WOOD SCREWS



# **ADDITIONAL DIMENSIONS**