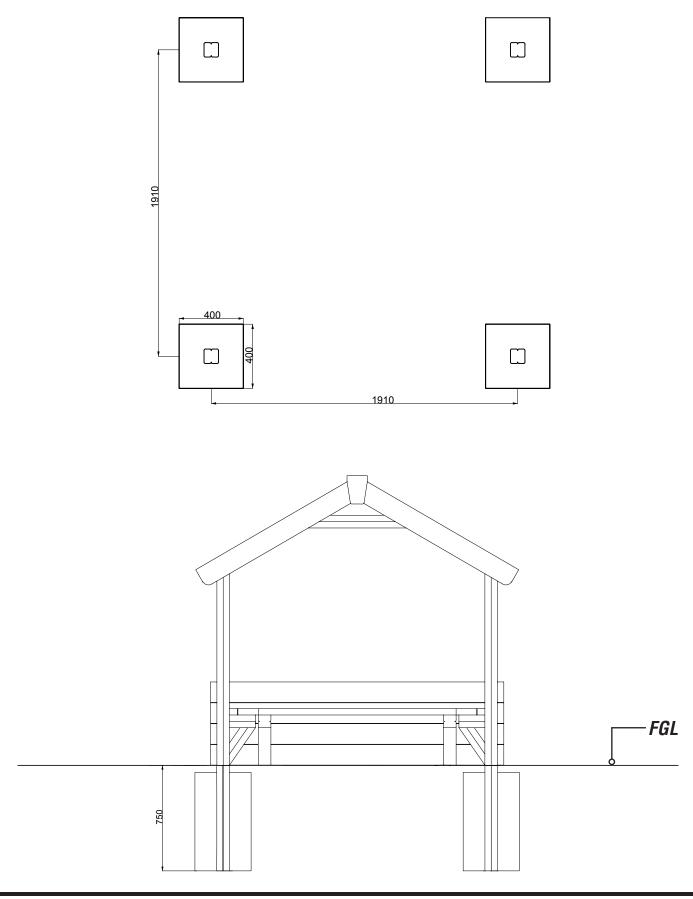

# NUR152 - TIMBER PLAYHOUSE WITHOUT FLOOR Installation Instructions





# PARTS REQUIRED

### MAIN BODY TIMBERS



### **ROOF ASSEMBLY TIMBERS**



# PARTS REQUIRED



# **TOOLS REQUIRED**





### INSTALL <u>152A</u> INTO THE GROUND



## ATTACH ROOF ASSEMBLIES TO 152S 2 USING M8X120 WOOD SCREW



### **POSITION ROOF AND FIX TO UPRIGHTS**

USING M8X180 WOOD SCREWS



### ATTACH 152T TO THE ROOF ASSEMBLIES USING M8X180 WOOD SCREWS FROM THE INSIDE



# 5

### ATTACH 152P TO THE ROOF ASSEMBLY TIMBERS

USING M8X80 WOOD SCREWS - ENSURE TUMBERS ARE FLUSH WITH TOP OF 152S











8 ATTACH 152B TO 152A USING M8X80 WOOD SCREWS







10 ATTACH 2X SEAT SUPPORT ASSEMBLYS TO 152A USING M8X180 WOOD SCREWS



# 11

ATTACH THE REMAINING <u>SEAT SUPPORT ASSEMBLYS</u> TO <u>152B</u> & <u>152C</u>

USING M8X120 WOOD SCREWS - IN THE LOCATIONS SHOWN BELOW



**12** ATTACH 152F, 152G, 152H & 152J TO SEAT SUPPORT ASSEMBLIES USING M8X80 WOOD SCREWS



# **ADDITIONAL DIMENSIONS**