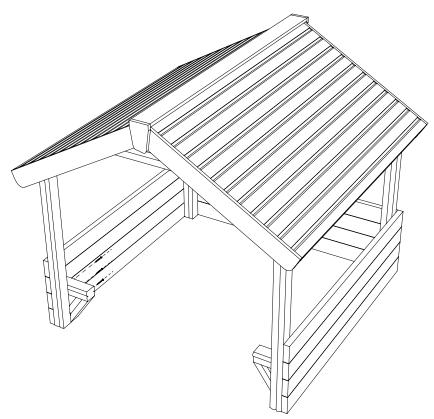

# 11

ATTACH THE REMAINING <u>SEAT SUPPORT ASSEMBLYS</u> TO <u>152B</u> & <u>152C</u>

USING M8X120 WOOD SCREWS - IN THE LOCATIONS SHOWN BELOW

**12** ATTACH 152F, 152G, 152H & 152J TO SEAT SUPPORT ASSEMBLIES USING M8X80 WOOD SCREWS