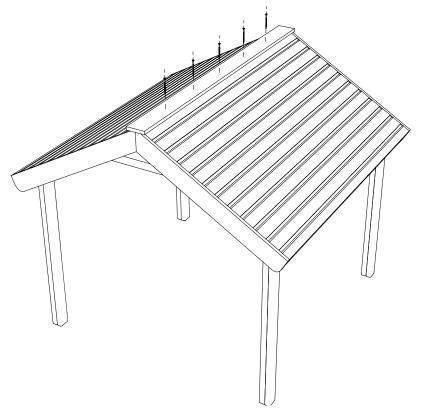

# NUR152 - TIMBER PLAYHOUSE WITHOUT FLOOR Installation Instructions





# PARTS REQUIRED

### MAIN BODY TIMBERS



### **ROOF ASSEMBLY TIMBERS**



# PARTS REQUIRED



# **TOOLS REQUIRED**





### INSTALL <u>152A</u> INTO THE GROUND



## ATTACH ROOF ASSEMBLIES TO 152S 2 USING M8X120 WOOD SCREW



### **POSITION ROOF AND FIX TO UPRIGHTS**

USING M8X180 WOOD SCREWS



### ATTACH 152T TO THE ROOF ASSEMBLIES USING M8X180 WOOD SCREWS FROM THE INSIDE



# 5

### ATTACH 152P TO THE ROOF ASSEMBLY TIMBERS

USING M8X80 WOOD SCREWS - ENSURE TUMBERS ARE FLUSH WITH TOP OF 152S











8 ATTACH 152B TO 152A USING M8X80 WOOD SCREWS







10 ATTACH 2X SEAT SUPPORT ASSEMBLYS TO 152A USING M8X180 WOOD SCREWS



# 11

ATTACH THE REMAINING <u>SEAT SUPPORT ASSEMBLYS</u> TO <u>152B</u> & <u>152C</u>

USING M8X120 WOOD SCREWS - IN THE LOCATIONS SHOWN BELOW



**12** ATTACH 152F, 152G, 152H & 152J TO SEAT SUPPORT ASSEMBLIES USING M8X80 WOOD SCREWS



# **ADDITIONAL DIMENSIONS**