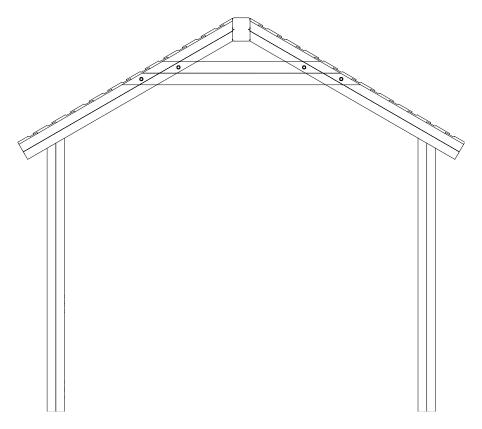

# NUR152 - TIMBER PLAYHOUSE WITHOUT FLOOR Installation Instructions





# PARTS REQUIRED

### MAIN BODY TIMBERS



### **ROOF ASSEMBLY TIMBERS**



# PARTS REQUIRED



# **TOOLS REQUIRED**





### INSTALL <u>152A</u> INTO THE GROUND



## ATTACH ROOF ASSEMBLIES TO 152S 2 USING M8X120 WOOD SCREW



### **POSITION ROOF AND FIX TO UPRIGHTS**

USING M8X180 WOOD SCREWS



### ATTACH 152T TO THE ROOF ASSEMBLIES USING M8X180 WOOD SCREWS FROM THE INSIDE



# 5

### ATTACH 152P TO THE ROOF ASSEMBLY TIMBERS

USING M8X80 WOOD SCREWS - ENSURE TUMBERS ARE FLUSH WITH TOP OF 152S











8 ATTACH 152B TO 152A USING M8X80 WOOD SCREWS







10 ATTACH 2X SEAT SUPPORT ASSEMBLYS TO 152A USING M8X180 WOOD SCREWS



# 11

ATTACH THE REMAINING <u>SEAT SUPPORT ASSEMBLYS</u> TO <u>152B</u> & <u>152C</u>

USING M8X120 WOOD SCREWS - IN THE LOCATIONS SHOWN BELOW



**12** ATTACH 152F, 152G, 152H & 152J TO SEAT SUPPORT ASSEMBLIES USING M8X80 WOOD SCREWS



# **ADDITIONAL DIMENSIONS**