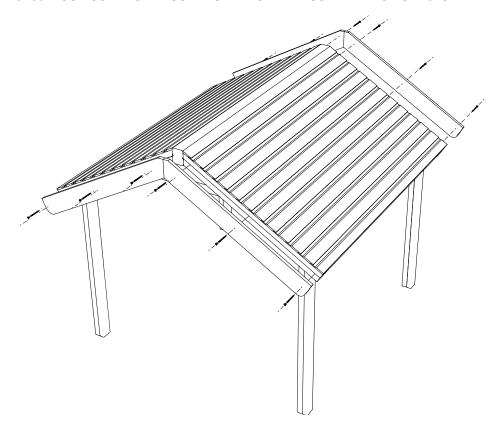

### ATTACH 152P TO THE ROOF ASSEMBLY TIMBERS

USING M8X80 WOOD SCREWS - ENSURE TUMBERS ARE FLUSH WITH TOP OF 152S

8 ATTACH 152B TO 152A USING M8X80 WOOD SCREWS

10 ATTACH 2X SEAT SUPPORT ASSEMBLYS TO 152A USING M8X180 WOOD SCREWS