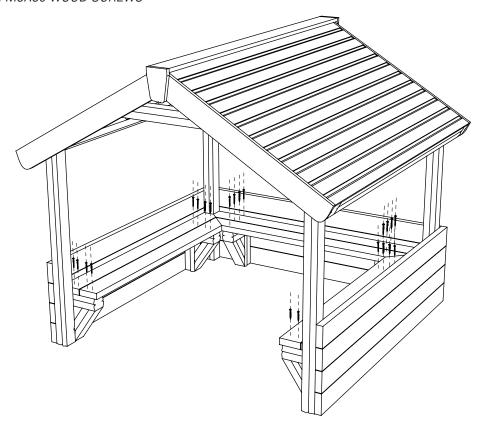

# PARTS REQUIRED



# **TOOLS REQUIRED**





### INSTALL <u>152A</u> INTO THE GROUND



## ATTACH ROOF ASSEMBLIES TO 152S 2 USING M8X120 WOOD SCREW



### **POSITION ROOF AND FIX TO UPRIGHTS**

USING M8X180 WOOD SCREWS



### ATTACH 152T TO THE ROOF ASSEMBLIES USING M8X180 WOOD SCREWS FROM THE INSIDE



# 5

### ATTACH 152P TO THE ROOF ASSEMBLY TIMBERS

USING M8X80 WOOD SCREWS - ENSURE TUMBERS ARE FLUSH WITH TOP OF 152S











8 ATTACH 152B TO 152A USING M8X80 WOOD SCREWS







10 ATTACH 2X SEAT SUPPORT ASSEMBLYS TO 152A USING M8X180 WOOD SCREWS



# 11

ATTACH THE REMAINING <u>SEAT SUPPORT ASSEMBLYS</u> TO <u>152B</u> & <u>152C</u>

USING M8X120 WOOD SCREWS - IN THE LOCATIONS SHOWN BELOW



**12** ATTACH 152F, 152G, 152H & 152J TO SEAT SUPPORT ASSEMBLIES USING M8X80 WOOD SCREWS



# **ADDITIONAL DIMENSIONS**