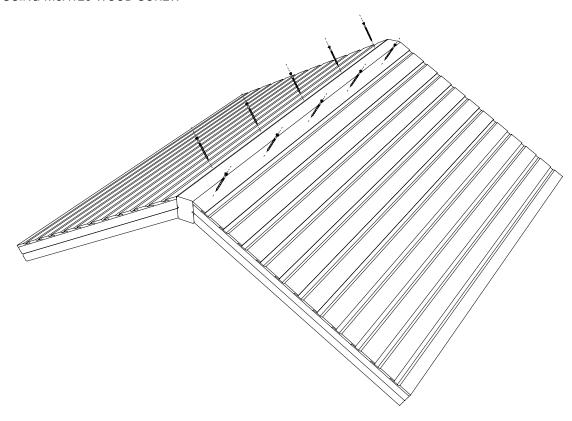

# NUR152 - TIMBER PLAYHOUSE WITHOUT FLOOR Installation Instructions





# PARTS REQUIRED

### MAIN BODY TIMBERS



### **ROOF ASSEMBLY TIMBERS**



# PARTS REQUIRED



# **TOOLS REQUIRED**





### INSTALL <u>152A</u> INTO THE GROUND



## ATTACH ROOF ASSEMBLIES TO 152S 2 USING M8X120 WOOD SCREW



### **POSITION ROOF AND FIX TO UPRIGHTS**

USING M8X180 WOOD SCREWS



### ATTACH 152T TO THE ROOF ASSEMBLIES USING M8X180 WOOD SCREWS FROM THE INSIDE



# 5

### ATTACH 152P TO THE ROOF ASSEMBLY TIMBERS

USING M8X80 WOOD SCREWS - ENSURE TUMBERS ARE FLUSH WITH TOP OF 152S











8 ATTACH 152B TO 152A USING M8X80 WOOD SCREWS







10 ATTACH 2X SEAT SUPPORT ASSEMBLYS TO 152A USING M8X180 WOOD SCREWS



# 11

ATTACH THE REMAINING <u>SEAT SUPPORT ASSEMBLYS</u> TO <u>152B</u> & <u>152C</u>

USING M8X120 WOOD SCREWS - IN THE LOCATIONS SHOWN BELOW



**12** ATTACH 152F, 152G, 152H & 152J TO SEAT SUPPORT ASSEMBLIES USING M8X80 WOOD SCREWS



# **ADDITIONAL DIMENSIONS**