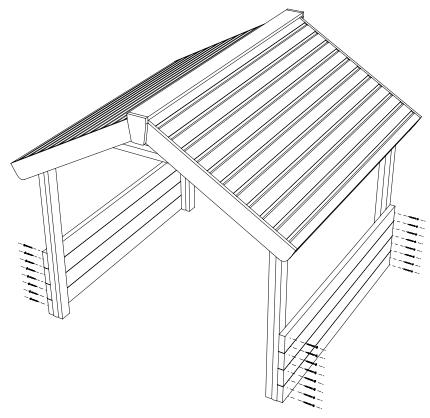

### ATTACH 152P TO THE ROOF ASSEMBLY TIMBERS

USING M8X80 WOOD SCREWS - ENSURE TUMBERS ARE FLUSH WITH TOP OF 152S

8 ATTACH 152B TO 152A USING M8X80 WOOD SCREWS

10 ATTACH 2X SEAT SUPPORT ASSEMBLYS TO 152A USING M8X180 WOOD SCREWS