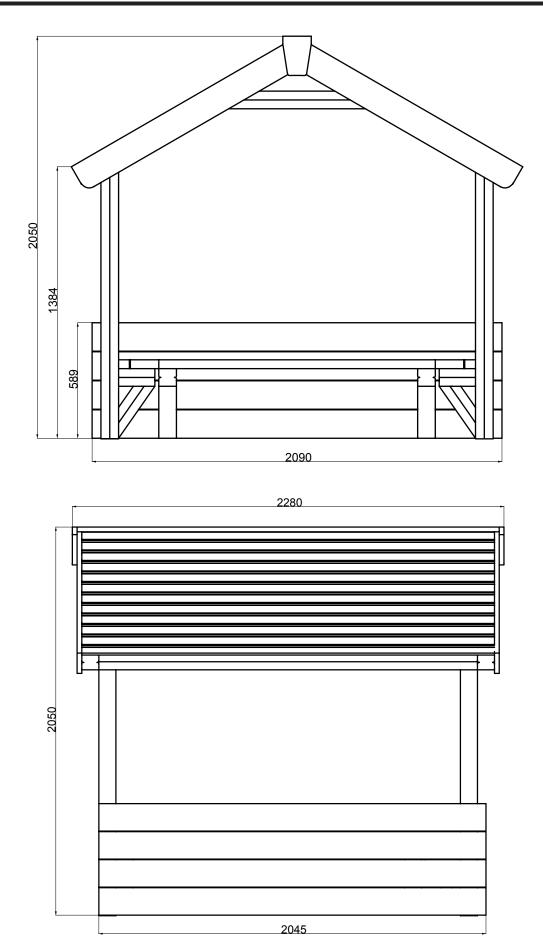

S REQUIRED**





### INSTALL <u>152A</u> INTO THE GROUND



## ATTACH ROOF ASSEMBLIES TO 152S 2 USING M8X120 WOOD SCREW



### **POSITION ROOF AND FIX TO UPRIGHTS**

USING M8X180 WOOD SCREWS



### ATTACH 152T TO THE ROOF ASSEMBLIES USING M8X180 WOOD SCREWS FROM THE INSIDE



# 5

### ATTACH 152P TO THE ROOF ASSEMBLY TIMBERS

USING M8X80 WOOD SCREWS - ENSURE TUMBERS ARE FLUSH WITH TOP OF 152S











8 ATTACH 152B TO 152A USING M8X80 WOOD SCREWS







10 ATTACH 2X SEAT SUPPORT ASSEMBLYS TO 152A USING M8X180 WOOD SCREWS



# 11

ATTACH THE REMAINING <u>SEAT SUPPORT ASSEMBLYS</u> TO <u>152B</u> & <u>152C</u>

USING M8X120 WOOD SCREWS - IN THE LOCATIONS SHOWN BELOW



**12** ATTACH 152F, 152G, 152H & 152J TO SEAT SUPPORT ASSEMBLIES USING M8X80 WOOD SCREWS



# **ADDITIONAL DIMENSIONS**