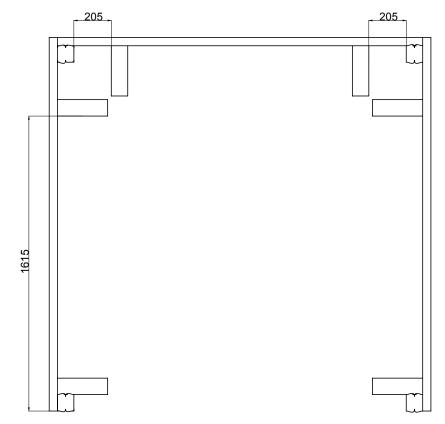

Instructions





# PARTS REQUIRED

### MAIN BODY TIMBERS



### **ROOF ASSEMBLY TIMBERS**



# PARTS REQUIRED



# **TOOLS REQUIRED**





### INSTALL <u>152A</u> INTO THE GROUND



## ATTACH ROOF ASSEMBLIES TO 152S 2 USING M8X120 WOOD SCREW



### **POSITION ROOF AND FIX TO UPRIGHTS**

USING M8X180 WOOD SCREWS



### ATTACH 152T TO THE ROOF ASSEMBLIES USING M8X180 WOOD SCREWS FROM THE INSIDE



# 5

### ATTACH 152P TO THE ROOF ASSEMBLY TIMBERS

USING M8X80 WOOD SCREWS - ENSURE TUMBERS ARE FLUSH WITH TOP OF 152S











8 ATTACH 152B TO 152A USING M8X80 WOOD SCREWS







10 ATTACH 2X SEAT SUPPORT ASSEMBLYS TO 152A USING M8X180 WOOD SCREWS



# 11

ATTACH THE REMAINING <u>SEAT SUPPORT ASSEMBLYS</u> TO <u>152B</u> & <u>152C</u>

USING M8X120 WOOD SCREWS - IN THE LOCATIONS SHOWN BELOW



**12** ATTACH 152F, 152G, 152H & 152J TO SEAT SUPPORT ASSEMBLIES USING M8X80 WOOD SCREWS



# **ADDITIONAL DIMENSIONS**