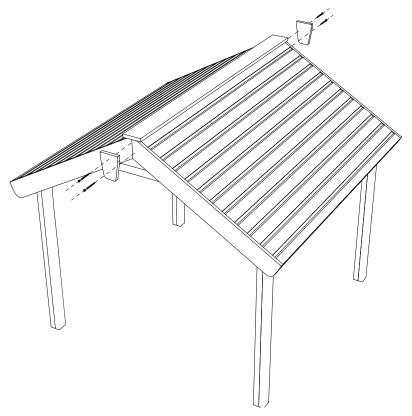

### **POSITION ROOF AND FIX TO UPRIGHTS**

USING M8X180 WOOD SCREWS

### ATTACH 152T TO THE ROOF ASSEMBLIES USING M8X180 WOOD SCREWS FROM THE INSIDE