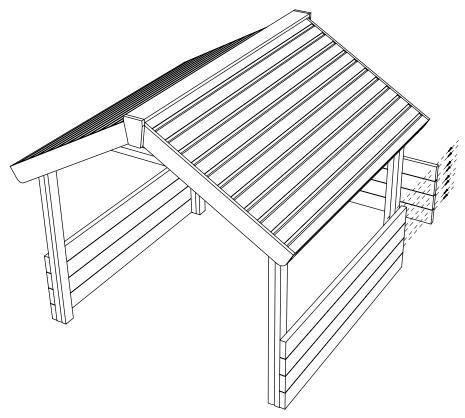

### ATTACH 152P TO THE ROOF ASSEMBLY TIMBERS

USING M8X80 WOOD SCREWS - ENSURE TUMBERS ARE FLUSH WITH TOP OF 152S

8 ATTACH 152B TO 152A USING M8X80 WOOD SCREWS

10 ATTACH 2X SEAT SUPPORT ASSEMBLYS TO 152A USING M8X180 WOOD SCREWS