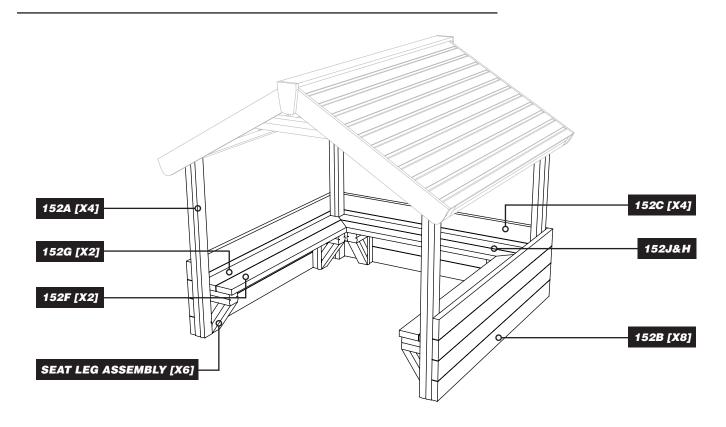

# NUR152 - TIMBER PLAYHOUSE WITHOUT FLOOR Installation Instructions





# PARTS REQUIRED

### MAIN BODY TIMBERS



### **ROOF ASSEMBLY TIMBERS**



# PARTS REQUIRED



# **TOOLS REQUIRED**





### INSTALL <u>152A</u> INTO THE GROUND



## ATTACH ROOF ASSEMBLIES TO 152S 2 USING M8X120 WOOD SCREW



### **POSITION ROOF AND FIX TO UPRIGHTS**

USING M8X180 WOOD SCREWS



### ATTACH 152T TO THE ROOF ASSEMBLIES USING M8X180 WOOD SCREWS FROM THE INSIDE



# 5

### ATTACH 152P TO THE ROOF ASSEMBLY TIMBERS

USING M8X80 WOOD SCREWS - ENSURE TUMBERS ARE FLUSH WITH TOP OF 152S











8 ATTACH 152B TO 152A USING M8X80 WOOD SCREWS







10 ATTACH 2X SEAT SUPPORT ASSEMBLYS TO 152A USING M8X180 WOOD SCREWS



# 11

ATTACH THE REMAINING <u>SEAT SUPPORT ASSEMBLYS</u> TO <u>152B</u> & <u>152C</u>

USING M8X120 WOOD SCREWS - IN THE LOCATIONS SHOWN BELOW



**12** ATTACH 152F, 152G, 152H & 152J TO SEAT SUPPORT ASSE