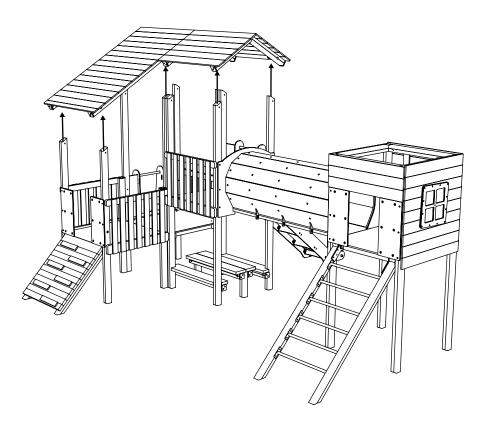

#### **15 SCREW 1X ROOF ASSEMBLY B AND ROOF ASSEMBLY B** AS PER STANDARD INSTRUCTIONS

**16 POSITION ROOF SECTION INTO PLACE** 

#### ATTACH ASSEMBLED ROOF TO PLATFORM UPRIGHTS

AS PER STANDARD INSTRUCTIONS

**ATTACH HEXA DEN ROOF TO DEN PLATFORM UPRIGHTS** USING M8X80 SCREWS

**20** *INSTALL SPLIT LEVEL CLIMBER AND BARRIER (W0110-T) IN LINE WITH JIG102* USING M8X80 AND M8X180 SCREWS