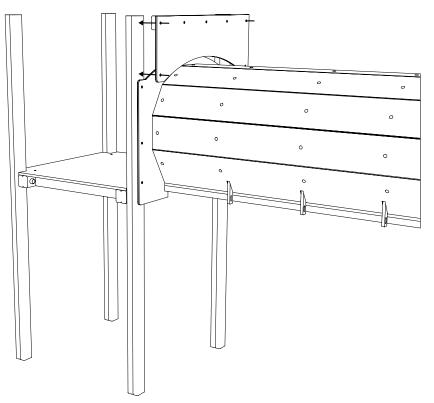

#### **INSTALL JIG1519 AS PER STANDARD INSTRUCTIONS**

USING M8X80 SCREWS

**12 SKEW SCREW LOOSE WO110-M ON RAMP SIDE LEVEL WITH OTHERS** USING M8X180 SCREWS

**REF: W0110 - SHERWOOD** 

**14 SCREW 1X ROOF ASSEMBLY B AND LARGE ROOF SECTION TOGETHER** USING M8X80 SCREWS