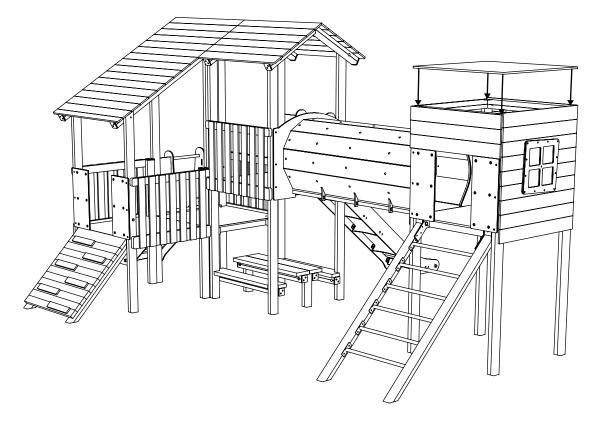

#### CONSTRUCT 3X W0110 SPECIFIC PLATFORMS

SHOWN BELOW

REF: W0110 - SHERWOOD

INSTALL 2X W0110 SPECIFIC 0.9M PLATFORMS INTO THE GROUND

UNIT SHOULD LOOK LIKE THIS

**3 INSTALL MOST STANDARD JIGSAW PARTS AS PER STANDARD INSTRUCTIONS** UNIT SHOULD LOOK LIKE THIS