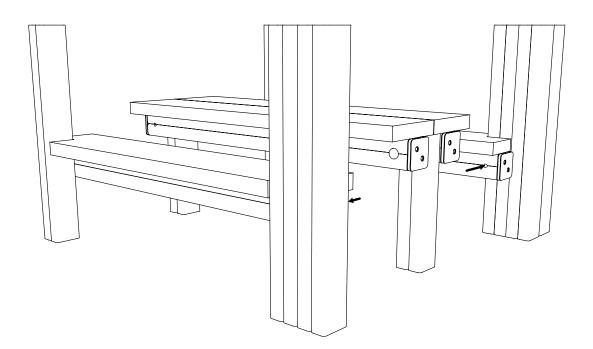

#### **SCREW WO-TABLE SEATS TO JIG1502 TIMBERS ON EACH SIDE** 350MM FLOOR TO SEAT TOP HEIGHT - USING M8X180 SCREWS

INSTALL W0110 SPECIFIC 1.5M PLATFORM INTO THE GROUND

INSTALL JIG207 TO BESPOKE 1.5M PLATFORM AND JIG1511