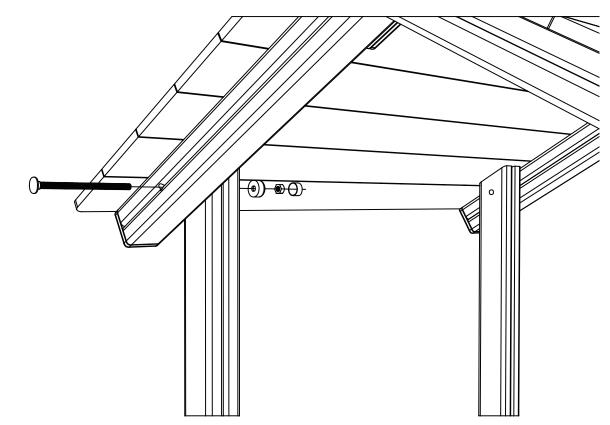

#### **INSTALL JIG1519 AS PER STANDARD INSTRUCTIONS**

USING M8X80 SCREWS

**12 SKEW SCREW LOOSE WO110-M ON RAMP SIDE LEVEL WITH OTHERS** USING M8X180 SCREWS

**REF: W0110 - SHERWOOD** 

**14 SCREW 1X ROOF ASSEMBLY B AND LARGE ROOF SECTION TOGETHER** USING M8X80 SCREWS