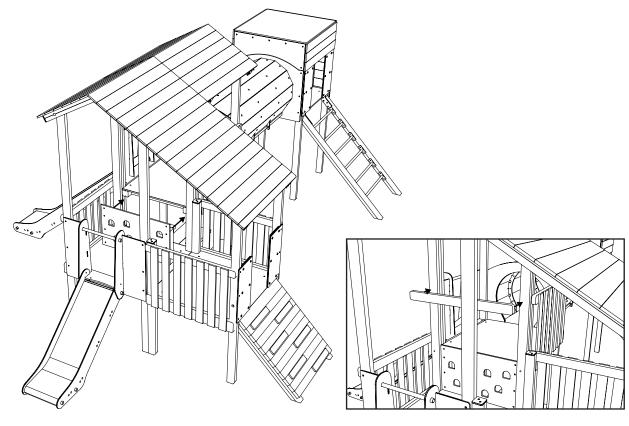

#### ATTACH ASSEMBLED ROOF TO PLATFORM UPRIGHTS

AS PER STANDARD INSTRUCTIONS

**ATTACH HEXA DEN ROOF TO DEN PLATFORM UPRIGHTS** USING M8X80 SCREWS

**20** *INSTALL SPLIT LEVEL CLIMBER AND BARRIER (W0110-T) IN LINE WITH JIG102* USING M8X80 AND M8X180 SCREWS