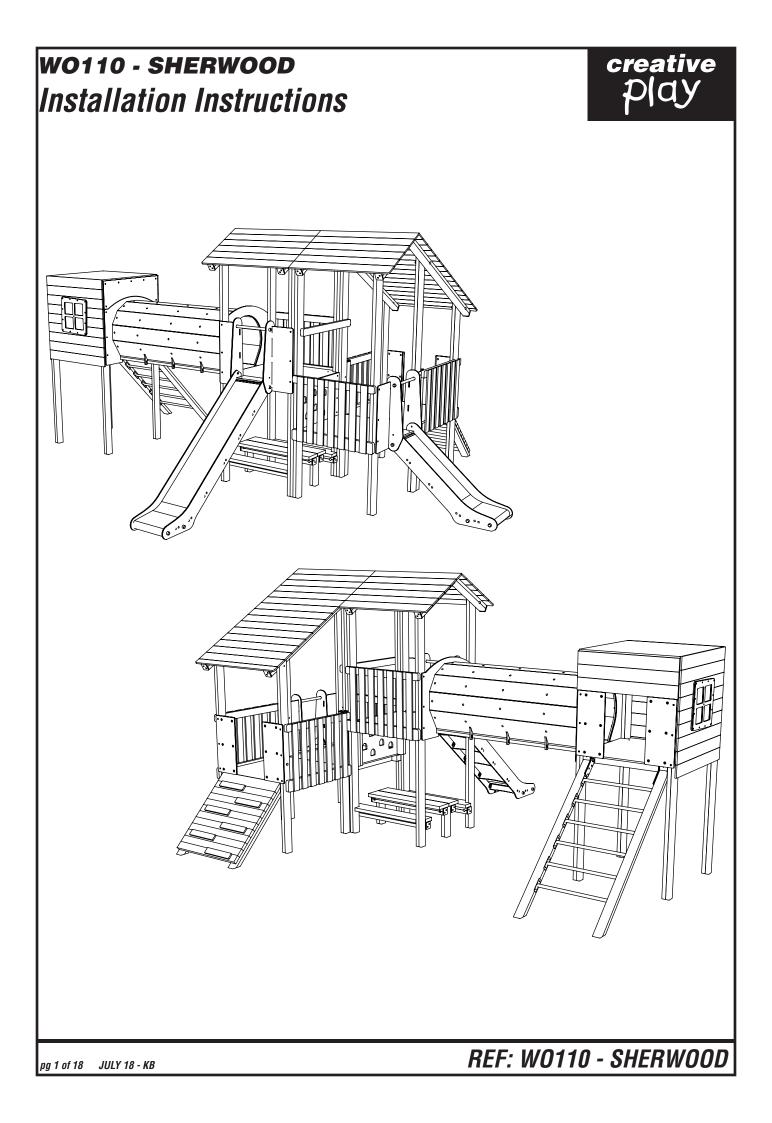

# PARTS REQUIRED

REF: W0110 - SHERWOOD

REF: W0110 - SHERWOOD

# PARTS REQUIRED