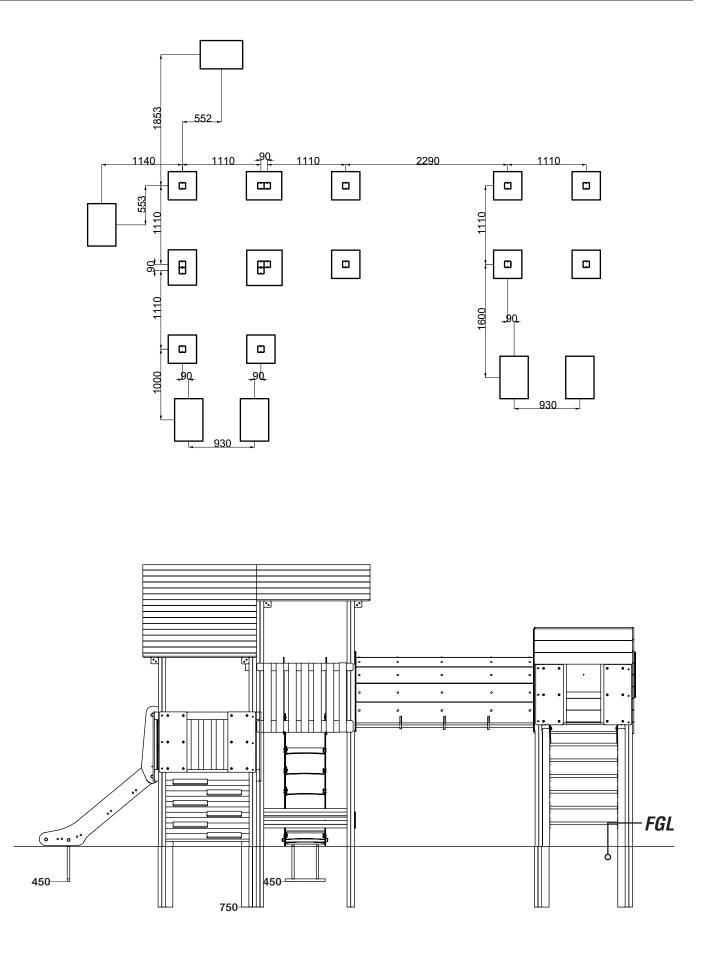

## FOUNDATION DETAIL

#### ----- = MINIMUM SPACE ----- = SURFACE AREA

REF: W0110 - SHERWOOD