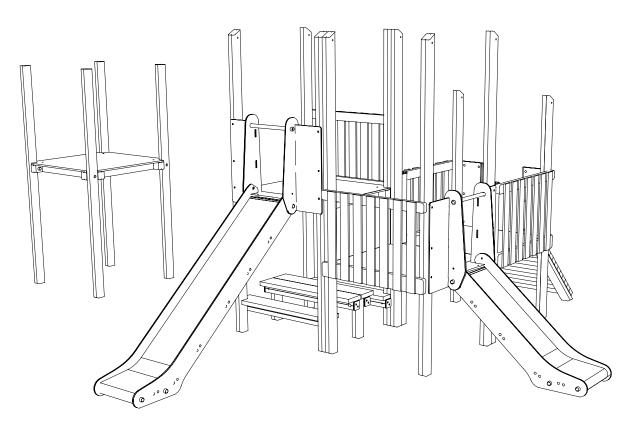

#### CONSTRUCT 3X W0110 SPECIFIC PLATFORMS

SHOWN BELOW

REF: W0110 - SHERWOOD

INSTALL 2X W0110 SPECIFIC 0.9M PLATFORMS INTO THE GROUND

UNIT SHOULD LOOK LIKE THIS

**3 INSTALL MOST STANDARD JIGSAW PARTS AS PER STANDARD INSTRUCTIONS** UNIT SHOULD LOOK LIKE THIS

REF: W0110 - SHERWOOD

5

PLEASE NOTE - END CAPS MAY NOT BE REQUIRED

SOME ATTACHEMENT PARTS MEAN END CAPS ARE NOT REQUIRED

REF: W0110 - SHERWOOD