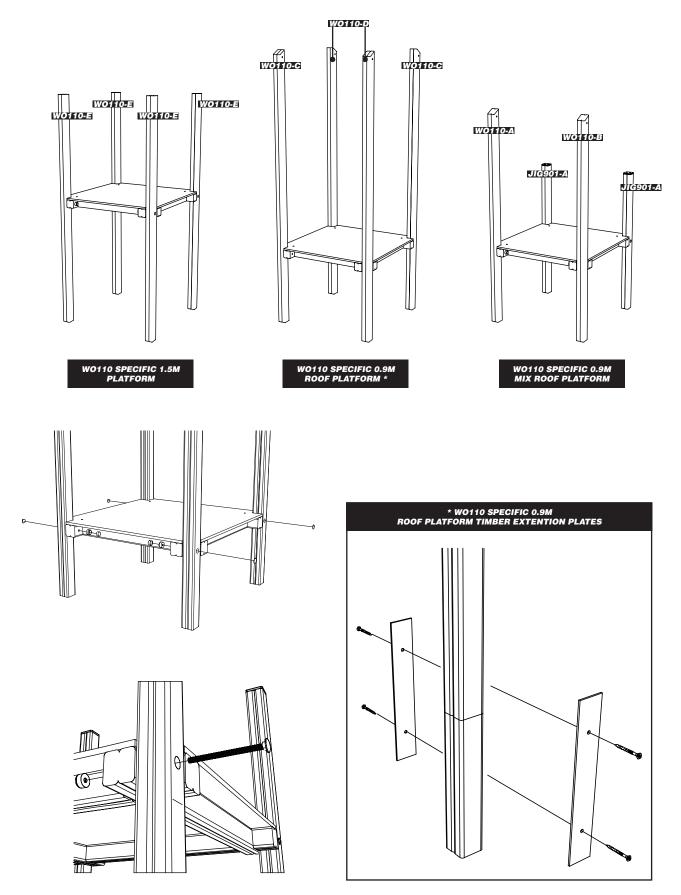

#### CONSTRUCT 3X W0110 SPECIFIC PLATFORMS

SHOWN BELOW

REF: W0110 - SHERWOOD

INSTALL 2X W0110 SPECIFIC 0.9M PLATFORMS INTO THE GROUND

UNIT SHOULD LOOK LIKE THIS

**3 INSTALL MOST STANDARD JIGSAW PARTS AS PER STANDARD INSTRUCTIONS** UNIT SHOULD LOOK LIKE THIS

REF: W0110 - SHERWOOD

5

PLEASE NOTE - END CAPS MAY NOT BE REQUIRED

SOME ATTACHEMENT PARTS MEAN END CAPS ARE NOT REQUIRED

REF: W0110 - SHERWOOD