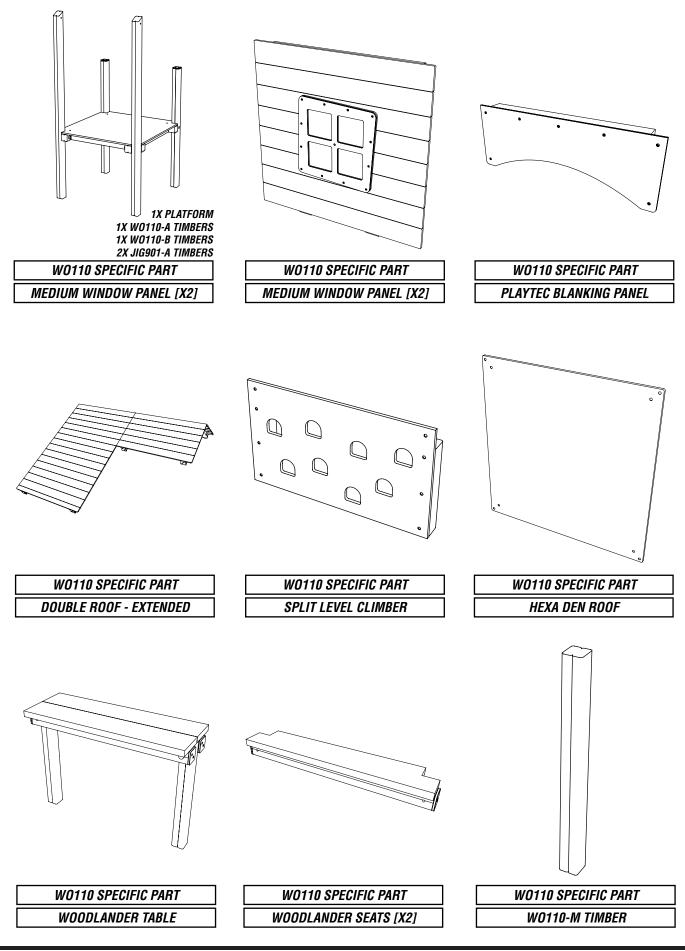

# PARTS REQUIRED

#### **SCREW WO-TABLE SEATS TO JIG1502 TIMBERS ON EACH SIDE** 350MM FLOOR TO SEAT TOP HEIGHT - USING M8X180 SCREWS

INSTALL W0110 SPECIFIC 1.5M PLATFORM INTO THE GROUND

INSTALL JIG207 TO BESPOKE 1.5M PLATFORM AND JIG1511

AS PER STANDARD INSTRUCTIONS

ATTACH 2X WINDOW PANELS TO BESPOKE 1.5M PLATFORM

USING M8X80 SCREWS

#### **15 SCREW 1X ROOF ASSEMBLY B AND ROOF ASSEMBLY B** AS PER STANDARD INSTRUCTIONS

**16 POSITION ROOF SECTION INTO PLACE** 

#### ATTACH ASSEMBLED ROOF TO PLATFORM UPRIGHTS

AS PER STANDARD INSTRUCTIONS

**ATTACH HEXA DEN ROOF TO DEN PLATFORM UPRIGHTS** USING M8X80 SCREWS

**20** *INSTALL SPLIT LEVEL CLIMBER AND BARRIER (W0110-T) IN LINE WITH JIG102* USING M8X80 AND M8X180 SCREWS