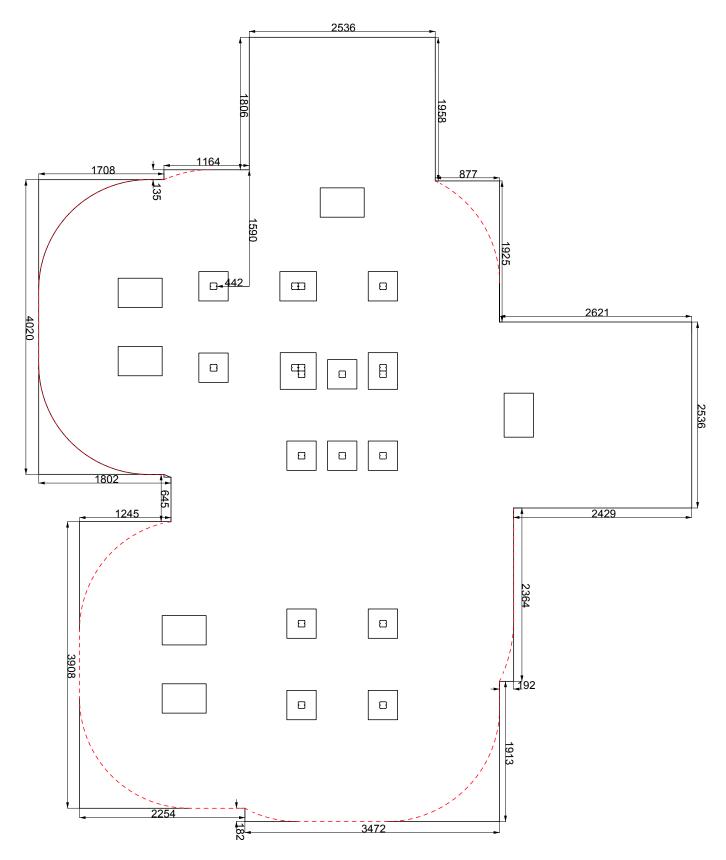

## FOUNDATION DETAIL

#### ----- = MINIMUM SPACE ----- = SURFACE AREA

REF: W0110 - SHERWOOD