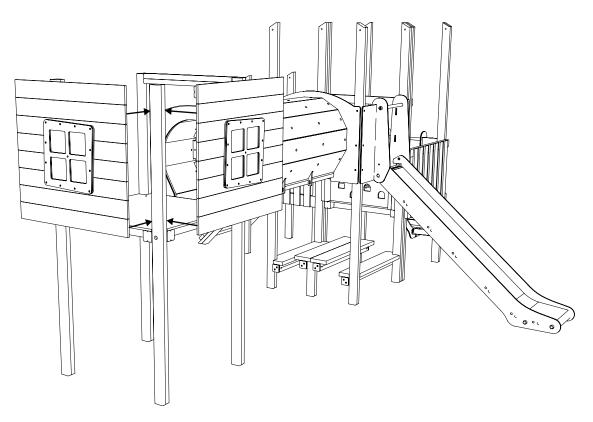

#### CONSTRUCT 3X W0110 SPECIFIC PLATFORMS

SHOWN BELOW

REF: W0110 - SHERWOOD

INSTALL 2X W0110 SPECIFIC 0.9M PLATFORMS INTO THE GROUND

UNIT SHOULD LOOK LIKE THIS

**3 INSTALL MOST STANDARD JIGSAW PARTS AS PER STANDARD INSTRUCTIONS** UNIT SHOULD LOOK LIKE THIS

REF: W0110 - SHERWOOD

5

PLEASE NOTE - END CAPS MAY NOT BE REQUIRED

SOME ATTACHEMENT PARTS MEAN END CAPS ARE NOT REQUIRED

REF: W0110 - SHERWOOD

#### **SCREW WO-TABLE SEATS TO JIG1502 TIMBERS ON EACH SIDE** 350MM FLOOR TO SEAT TOP HEIGHT - USING M8X180 SCREWS

INSTALL W0110 SPECIFIC 1.5M PLATFORM INTO THE GROUND

INSTALL JIG207 TO BESPOKE 1.5M PLATFORM AND JIG1511