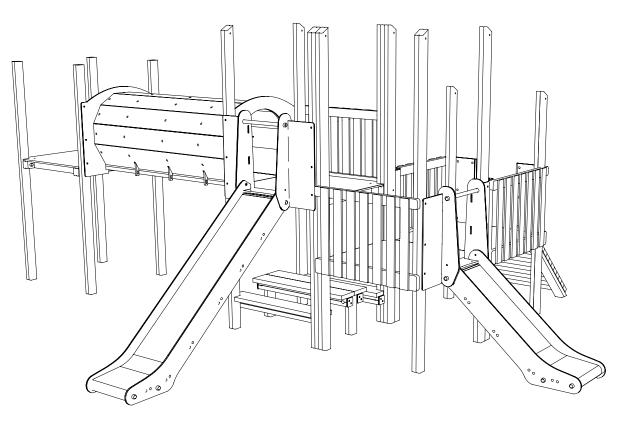

#### **INSTALL JIG1519 AS PER STANDARD INSTRUCTIONS**

USING M8X80 SCREWS

**12 SKEW SCREW LOOSE WO110-M ON RAMP SIDE LEVEL WITH OTHERS** USING M8X180 SCREWS

**REF: W0110 - SHERWOOD** 

**14 SCREW 1X ROOF ASSEMBLY B AND LARGE ROOF SECTION TOGETHER** USING M8X80 SCREWS

#### **15 SCREW 1X ROOF ASSEMBLY B AND ROOF ASSEMBLY B** AS PER STANDARD INSTRUCTIONS

**16 POSITION ROOF SECTION INTO PLACE** 

#### ATTACH ASSEMBLED ROOF TO PLATFORM UPRIGHTS

AS PER STANDARD INSTRUCTIONS

**ATTACH HEXA DEN ROOF TO DEN PLATFORM UPRIGHTS** USING M8X80 SCREWS

**20** *INSTALL SPLIT LEVEL CLIMBER AND BARRIER (W0110-T) IN LINE WITH JIG102* USING M8X80 AND M8X180 SCREWS