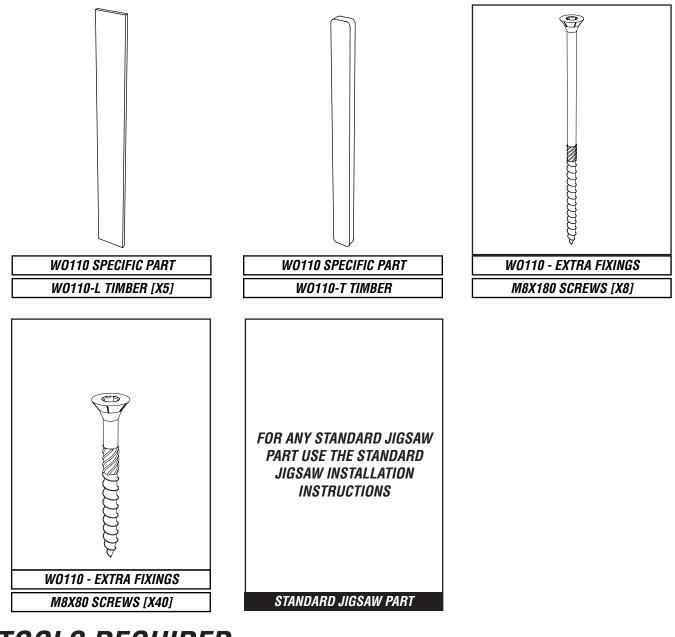

# PARTS REQUIRED

#### TOOLS REQUIRED

#### **SCREW WO-TABLE SEATS TO JIG1502 TIMBERS ON EACH SIDE** 350MM FLOOR TO SEAT TOP HEIGHT - USING M8X180 SCREWS

INSTALL W0110 SPECIFIC 1.5M PLATFORM INTO THE GROUND

INSTALL JIG207 TO BESPOKE 1.5M PLATFORM AND JIG1511

AS PER STANDARD INSTRUCTIONS

ATTACH 2X WINDOW PANELS TO BESPOKE 1.5M PLATFORM

USING M8X80 SCREWS

#### **INSTALL JIG1519 AS PER STANDARD INSTRUCTIONS**

USING M8X80 SCREWS

**12 SKEW SCREW LOOSE WO110-M ON RAMP SIDE LEVEL WITH OTHERS** USING M8X180 SCREWS

**REF: W0110 - SHERWOOD** 

**14 SCREW 1X ROOF ASSEMBLY B AND LARGE ROOF SECTION TOGETHER** USING M8X80 SCREWS