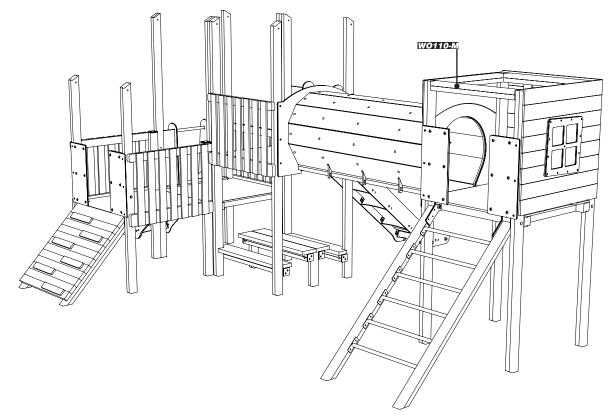

#### **INSTALL JIG1519 AS PER STANDARD INSTRUCTIONS**

USING M8X80 SCREWS

**12 SKEW SCREW LOOSE WO110-M ON RAMP SIDE LEVEL WITH OTHERS** USING M8X180 SCREWS

**REF: W0110 - SHERWOOD** 

**14 SCREW 1X ROOF ASSEMBLY B AND LARGE ROOF SECTION TOGETHER** USING M8X80 SCREWS

**REF: W0110 - SHERWOOD**