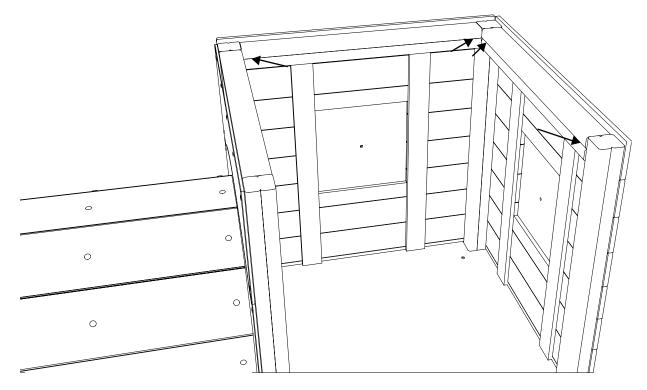

AS PER STANDARD INSTRUCTIONS

ATTACH 2X WINDOW PANELS TO BESPOKE 1.5M PLATFORM

USING M8X80 SCREWS

#### **INSTALL JIG1519 AS PER STANDARD INSTRUCTIONS**

USING M8X80 SCREWS

**12 SKEW SCREW LOOSE WO110-M ON RAMP SIDE LEVEL WITH OTHERS** USING M8X180 SCREWS

**REF: W0110 - SHERWOOD** 

**14 SCREW 1X ROOF ASSEMBLY B AND LARGE ROOF SECTION TOGETHER** USING M8X80 SCREWS