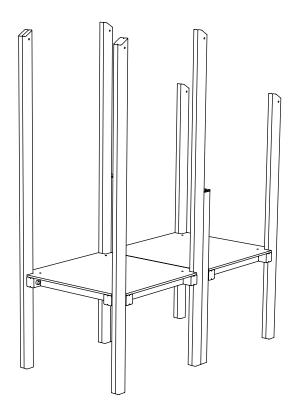

#### CONSTRUCT 3X W0110 SPECIFIC PLATFORMS

SHOWN BELOW

REF: W0110 - SHERWOOD

INSTALL 2X W0110 SPECIFIC 0.9M PLATFORMS INTO THE GROUND

UNIT SHOULD LOOK LIKE THIS

**3 INSTALL MOST STANDARD JIGSAW PARTS AS PER STANDARD INSTRUCTIONS** UNIT SHOULD LOOK LIKE THIS