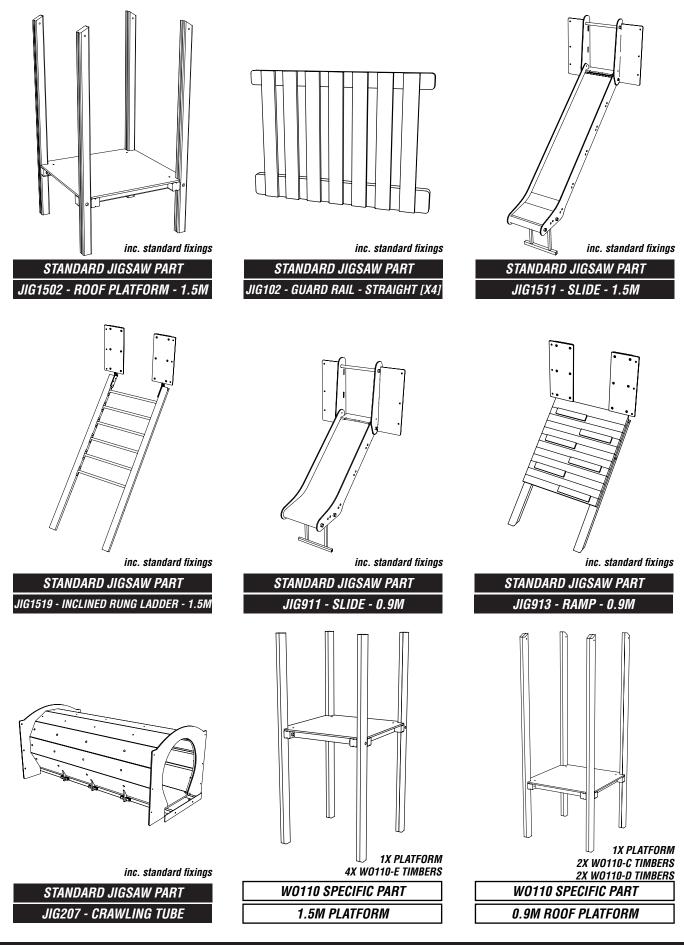

# PARTS REQUIRED

#### CONSTRUCT 3X W0110 SPECIFIC PLATFORMS

SHOWN BELOW

REF: W0110 - SHERWOOD

INSTALL 2X W0110 SPECIFIC 0.9M PLATFORMS INTO THE GROUND

UNIT SHOULD LOOK LIKE THIS

**3 INSTALL MOST STANDARD JIGSAW PARTS AS PER STANDARD INSTRUCTIONS** UNIT SHOULD LOOK LIKE THIS

REF: W0110 - SHERWOOD

5

PLEASE NOTE - END CAPS MAY NOT BE REQUIRED

SOME ATTACHEMENT PARTS MEAN END CAPS ARE NOT REQUIRED

REF: W0110 - SHERWOOD

#### **SCREW WO-TABLE SEATS TO JIG1502 TIMBERS ON EACH SIDE** 350MM FLOOR TO SEAT TOP HEIGHT - USING M8X180 SCREWS

INSTALL W0110 SPECIFIC 1.5M PLATFORM INTO THE GROUND

INSTALL JIG207 TO BESPOKE 1.5M PLATFORM AND JIG1511

#### **INSTALL JIG1519 AS PER STANDARD INSTRUCTIONS**

USING M8X80 SCREWS

**12 SKEW SCREW LOOSE WO110-M ON RAMP SIDE LEVEL WITH OTHERS** USING M8X180 SCREWS

**REF: W0110 - SHERWOOD** 

**14 SCREW 1X ROOF ASSEMBLY B AND LARGE ROOF SECTION TOGETHER** USING M8X80 SCREWS