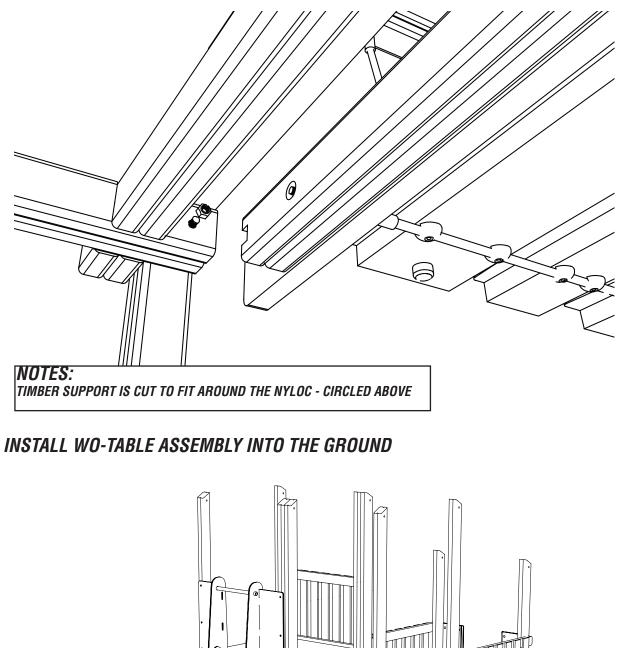

REF: W0110 - SHERWOOD

5

PLEASE NOTE - END CAPS MAY NOT BE REQUIRED

SOME ATTACHEMENT PARTS MEAN END CAPS ARE NOT REQUIRED

REF: W0110 - SHERWOOD

#### **SCREW WO-TABLE SEATS TO JIG1502 TIMBERS ON EACH SIDE** 350MM FLOOR TO SEAT TOP HEIGHT - USING M8X180 SCREWS

INSTALL W0110 SPECIFIC 1.5M PLATFORM INTO THE GROUND

INSTALL JIG207 TO BESPOKE 1.5M PLATFORM AND JIG1511