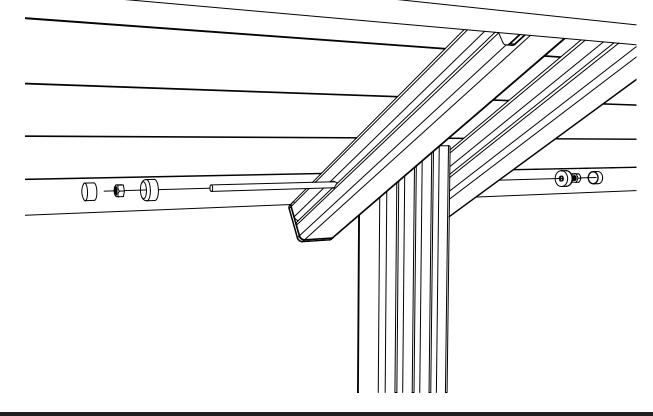

#### **INSTALL JIG1519 AS PER STANDARD INSTRUCTIONS**

USING M8X80 SCREWS

**12 SKEW SCREW LOOSE WO110-M ON RAMP SIDE LEVEL WITH OTHERS** USING M8X180 SCREWS

**REF: W0110 - SHERWOOD** 

**14 SCREW 1X ROOF ASSEMBLY B AND LARGE ROOF SECTION TOGETHER** USING M8X80 SCREWS