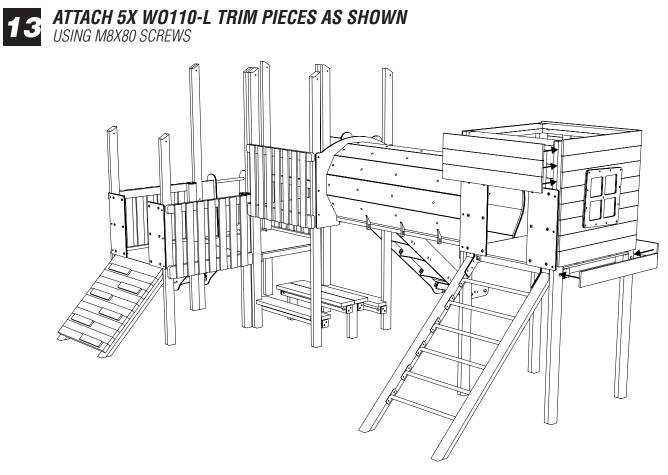

#### **INSTALL JIG1519 AS PER STANDARD INSTRUCTIONS**

USING M8X80 SCREWS

**12 SKEW SCREW LOOSE WO110-M ON RAMP SIDE LEVEL WITH OTHERS** USING M8X180 SCREWS

**REF: W0110 - SHERWOOD** 

**14 SCREW 1X ROOF ASSEMBLY B AND LARGE ROOF SECTION TOGETHER** USING M8X80 SCREWS