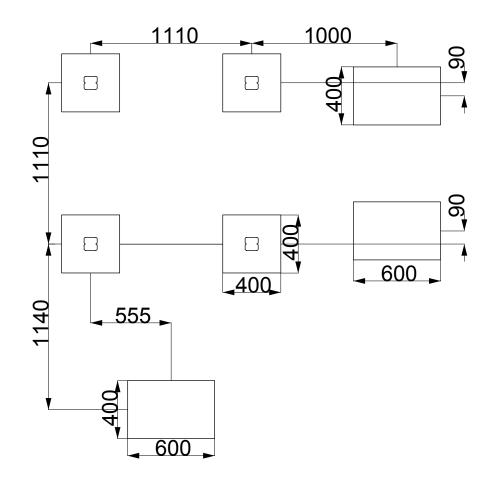

# **WO102 - GREENWOOD** Installation Instructions

pg 1 of 6

JULY 18 - KB

REF: W0102 - GREENWOOD

## PARTS REQUIRED



STANDARD JIGSAW PART JIG902 - PLATFORM - ROOF - 0.9M



STANDARD JIGSAW PART

JIG103 - ROOF - TIMBER

inc. standard fixings



STANDARD JIGSAW PART JIG911 - SLIDE - 0.9M



JIG913 - RAMP - 0.9M



STANDARD JIGSAW PART JIG111 - GUARD RAIL - WINDOW [X2]

FOR ANY STANDARD JIGSAW PART USE THE STANDARD JIGSAW INSTALLATION INSTRUCTIONS

## **TOOLS REQUIRED**









---- = MINIMUM SPACE ---- = SURFACE AREA



## INSTALLATION INSTRUCTIONS

# 1

### INSTALL ALL PARTS AS PER STANDARD JIGSAW PARTS

UNIT SHOULD LOOK LIKE THIS



# PLEASE NOTE - END CAPS MAY NOT BE REQUIRED SOME ATTACHEMENT PARTS MEAN END CAPS ARE NOT REQUIRED