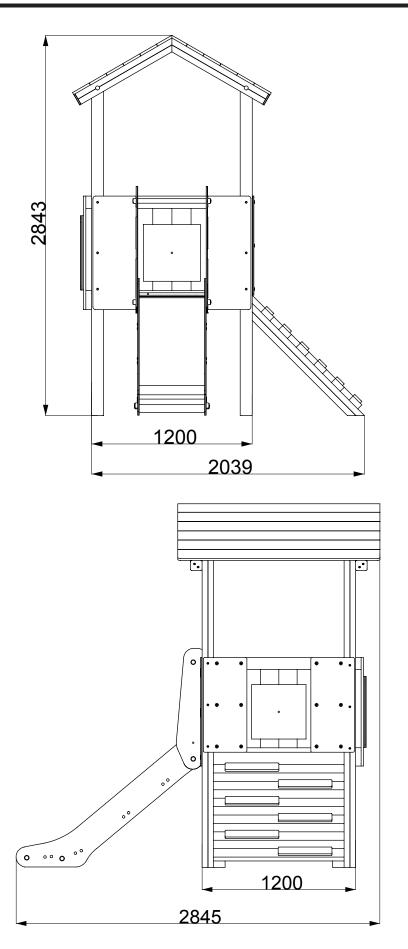

# **WO102 - GREENWOOD** Installation Instructions

pg 1 of 6

JULY 18 - KB

REF: W0102 - GREENWOOD

## PARTS REQUIRED



STANDARD JIGSAW PART JIG902 - PLATFORM - ROOF - 0.9M



STANDARD JIGSAW PART

JIG103 - ROOF - TIMBER

inc. standard fixings



STANDARD JIGSAW PART JIG911 - SLIDE - 0.9M



JIG913 - RAMP - 0.9M



STANDARD JIGSAW PART JIG111 - GUARD RAIL - WINDOW [X2]

FOR ANY STANDARD JIGSAW PART USE THE STANDARD JIGSAW INSTALLATION INSTRUCTIONS

## **TOOLS REQUIRED**









---- = MINIMUM SPACE ---- = SURFACE AREA



## INSTALLATION INSTRUCTIONS

# 1

### INSTALL ALL PARTS AS PER STANDARD JIGSAW PARTS

UNIT SHOULD LOOK LIKE THIS



# PLEASE NOTE - END CAPS MAY NOT BE REQUIRED SOME ATTACHEMENT PARTS MEAN END CAPS ARE NOT REQUIRED