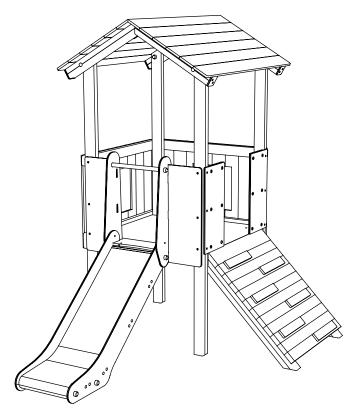

# **WO102 - GREENWOOD** Installation Instructions

pg 1 of 6

JULY 18 - KB

REF: W0102 - GREENWOOD

## PARTS REQUIRED



STANDARD JIGSAW PART JIG902 - PLATFORM - ROOF - 0.9M



STANDARD JIGSAW PART

JIG103 - ROOF - TIMBER

inc. standard fixings



STANDARD JIGSAW PART JIG911 - SLIDE - 0.9M



JIG913 - RAMP - 0.9M



STANDARD JIGSAW PART JIG111 - GUARD RAIL - WINDOW [X2]

FOR ANY STANDARD JIGSAW PART USE THE STANDARD JIGSAW INSTALLATION INSTRUCTIONS

## **TOOLS REQUIRED**









---- = MINIMUM SPACE ---- = SURFACE AREA



## INSTALLATION INSTRUCTIONS

# 1

### INSTALL ALL PARTS AS PER STANDARD JIGSAW PARTS

UNIT SHOULD LOOK LIKE THIS



# PLEASE NOTE - END CAPS MAY NOT BE REQUIRED SOME ATTACHEMENT PARTS MEAN END CAPS ARE NOT REQUIRED