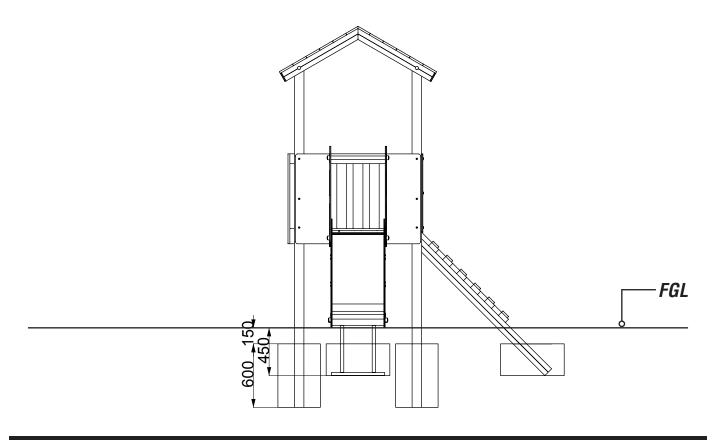

# **WO102 - GREENWOOD** Installation Instructions

pg 1 of 6

JULY 18 - KB

REF: W0102 - GREENWOOD

## PARTS REQUIRED



STANDARD JIGSAW PART JIG902 - PLATFORM - ROOF - 0.9M



STANDARD JIGSAW PART

JIG103 - ROOF - TIMBER

inc. standard fixings



STANDARD JIGSAW PART JIG911 - SLIDE - 0.9M



JIG913 - RAMP - 0.9M



STANDARD JIGSAW PART JIG111 - GUARD RAIL - WINDOW [X2]

FOR ANY STANDARD JIGSAW PART USE THE STANDARD JIGSAW INSTALLATION INSTRUCTIONS

## **TOOLS REQUIRED**









---- = MINIMUM SPACE ---- = SURFACE AREA



## INSTALLATION INSTRUCTIONS

# 1

### INSTALL ALL PARTS AS PER STANDARD JIGSAW PARTS

UNIT SHOULD LOOK LIKE THIS



# PLEASE NOTE - END CAPS MAY NOT BE REQUIRED SOME ATTACHEMENT PARTS MEAN END CAPS ARE NOT REQUIRED