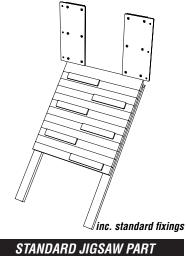

## PARTS REQUIRED

STANDARD JIGSAW PART JIG902 - PLATFORM - ROOF - 0.9M

STANDARD JIGSAW PART

JIG103 - ROOF - TIMBER

inc. standard fixings

STANDARD JIGSAW PART JIG911 - SLIDE - 0.9M

JIG913 - RAMP - 0.9M

STANDARD JIGSAW PART JIG111 - GUARD RAIL - WINDOW [X2]