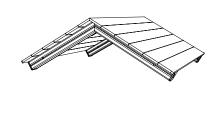

## PARTS REQUIRED

STANDARD JIGSAW PART JIG902 - PLATFORM - ROOF - 0.9M

STANDARD JIGSAW PART

JIG103 - ROOF - TIMBER

inc. standard fixings

STANDARD JIGSAW PART JIG911 - SLIDE - 0.9M

JIG913 - RAMP - 0.9M

STANDARD JIGSAW PART JIG111 - GUARD RAIL - WINDOW [X2]