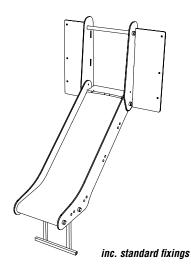

## PARTS REQUIRED

STANDARD JIGSAW PART JIG902 - PLATFORM - ROOF - 0.9M

STANDARD JIGSAW PART

JIG103 - ROOF - TIMBER

inc. standard fixings

STANDARD JIGSAW PART JIG911 - SLIDE - 0.9M

JIG913 - RAMP - 0.9M

STANDARD JIGSAW PART JIG111 - GUARD RAIL - WINDOW [X2]