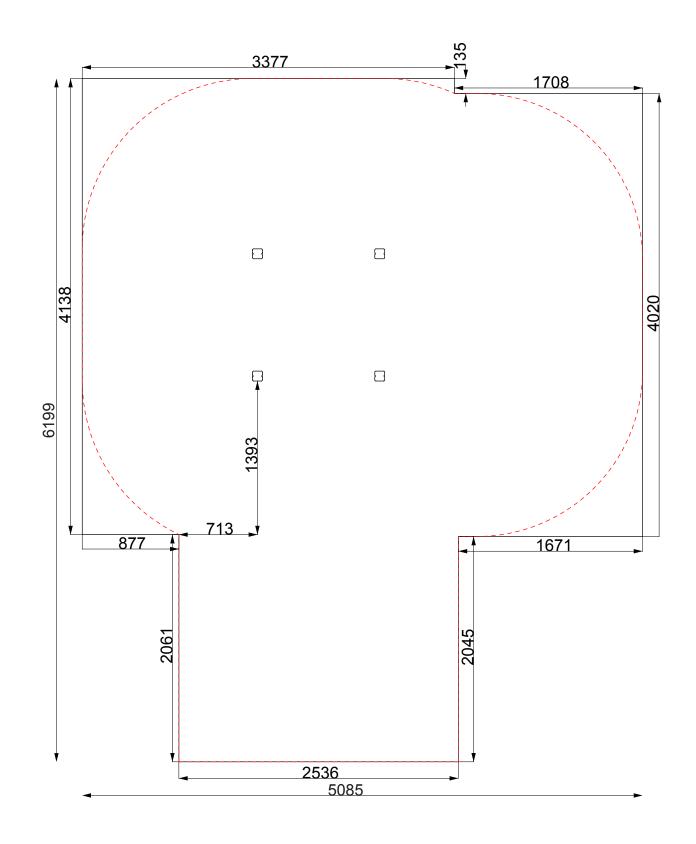

# **WO102 - GREENWOOD** Installation Instructions

pg 1 of 6

JULY 18 - KB

REF: W0102 - GREENWOOD

## PARTS REQUIRED



STANDARD JIGSAW PART JIG902 - PLATFORM - ROOF - 0.9M



STANDARD JIGSAW PART

JIG103 - ROOF - TIMBER

inc. standard fixings



STANDARD JIGSAW PART JIG911 - SLIDE - 0.9M



JIG913 - RAMP - 0.9M



STANDARD JIGSAW PART JIG111 - GUARD RAIL - WINDOW [X2]

FOR ANY STANDARD JIGSAW PART USE THE STANDARD JIGSAW INSTALLATION INSTRUCTIONS

## **TOOLS REQUIRED**









---- = MINIMUM SPACE ---- = SURFACE AREA



## INSTALLATION INSTRUCTIONS

# 1

### INSTALL ALL PARTS AS PER STANDARD JIGSAW PARTS

UNIT SHOULD LOOK LIKE THIS



# PLEASE NOTE - END CAPS MAY NOT BE REQUIRED SOME ATTACHEMENT PARTS MEAN END CAPS ARE NOT REQUIRED