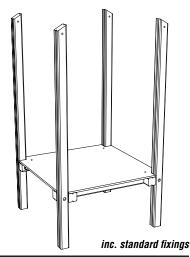

## PARTS REQUIRED

STANDARD JIGSAW PART JIG902 - PLATFORM - ROOF - 0.9M

STANDARD JIGSAW PART

JIG103 - ROOF - TIMBER

inc. standard fixings

STANDARD JIGSAW PART JIG911 - SLIDE - 0.9M

JIG913 - RAMP - 0.9M

STANDARD JIGSAW PART JIG111 - GUARD RAIL - WINDOW [X2]

### INSTALL ALL PARTS AS PER STANDARD JIGSAW PARTS

UNIT SHOULD LOOK LIKE THIS