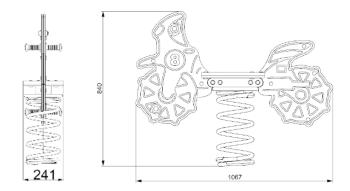

## MOTORBIKE SPRING RIDER - SINGLE

SR110

\*Measurements in millimetres

| PRODUCT INFORMATION     |                     |
|-------------------------|---------------------|
| PRODUCT CODE            | SR110               |
| DIMENSIONS LXWXH        | 1.1M X 0.25M X0.84M |
| AGE RANGE               | 3+                  |
| SPARE PART AVAILABILITY | 2-4 WEEKS           |