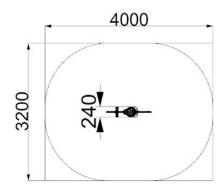

| TECHNICAL INFORMATION |           |  |
|-----------------------|-----------|--|
| FREE FALL HEIGHT      | 0.5M      |  |
| MINIMUM AREA          | 3.2MX4.0M |  |
| MIN. SURFACING AREA   | 13 SQM    |  |
| STANDARDS COMPLIANCE  | BSEN1176  |  |