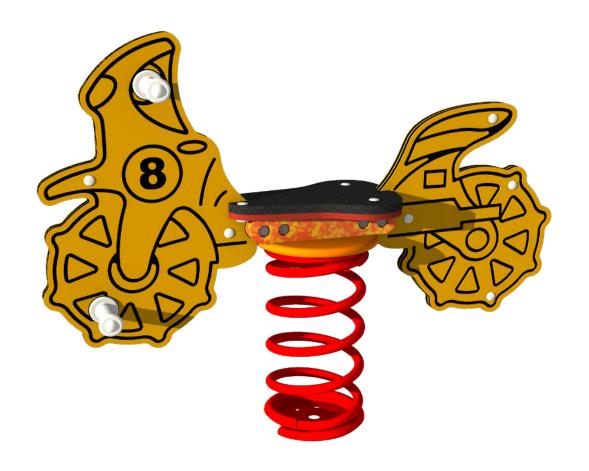

## MOTORBIKE SPRING RIDER - SINGLE

SR110

\*Measurements in millimetres

| PRODUCT INFORMATION     |                     |
|-------------------------|---------------------|
| PRODUCT CODE            | SR110               |
| DIMENSIONS LXWXH        | 1.1M X 0.25M X0.84M |
| AGE RANGE               | 3+                  |
| SPARE PART AVAILABILITY | 2-4 WEEKS           |