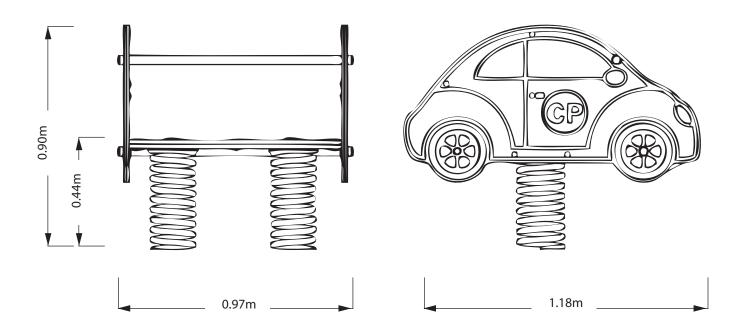

S**



CAR SPRINGER SHOWN, THIS HAS BEEN USED FOR VISUALS ONLY

pg 2 of 7 20.09.2023 REF: SR105





pg 3 of 7 20.09.2023 REF: SR105



pg 4 of 7 20.09.2023 REF: SR105

#### INSTALLATION INSTRUCTIONS

1

ASSEMBLE LEFT and RIGHT, INSIDE and OUTSIDE playtec parts Using 4 X 3B / 4 X N1 TORKTAINERS (EACH SIDE) - AT THIS STAGE - ONLY FIX HOLES SHOWN BELOW



## ATTACH PRE-ASSEMBLED SIDE TO SEAT BRACKET USING 2 X 3B/2 X N1 TORKTAINERS - EACH SIDE



pg 5 of 7 20.09.2023 REF: SR105

#### INSTALLATION INSTRUCTIONS

## 3

#### ATTATCH HANDLE AND FOOTREST TO PLAYTEC SIDES

Using 975mm THREAD BAR (INSERT INSIDE GALV TUBE) and 2 X M12 NYLOCS / 2 X Covered end - (PER SIDE)



#### NOTES:

- SAME ASSEMBLY PROCESS FOR ALL SPRING RIDERS (DOUBLE)

pg 6 of 7 20.09.2023 REF: SR105

## ADDITIONAL DIMENSIONS



SEAT HEIGHT - 0.44MM

pg 7 of 7 20.09.2023 REF: SR105