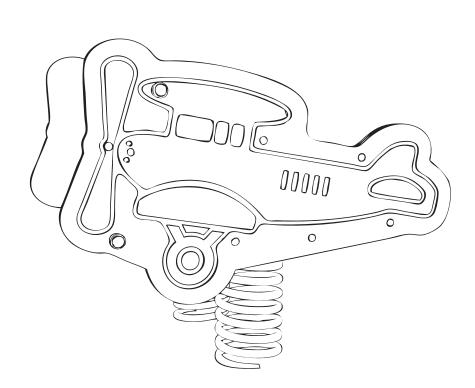

# SR105 - AEROPLANE SPRING RIDER (DOUBLE) Installation Instructions

PRE-ASSEMBLED SEAT / SPRINGS

x1 'RIGHT SIDE' INSIDE

SR105 - AEROPLANE SPRINGER

'RIGHT SIDE' OUTSIDE CAR

'LEFT SIDE' OUTSIDE CAR

'LEFT SIDE' INSIDE

ABOVE PARTS SUPPLIED WITH SPRING ASSEMBLY

pg 1 of 7 20.09.2023 REF: SR105