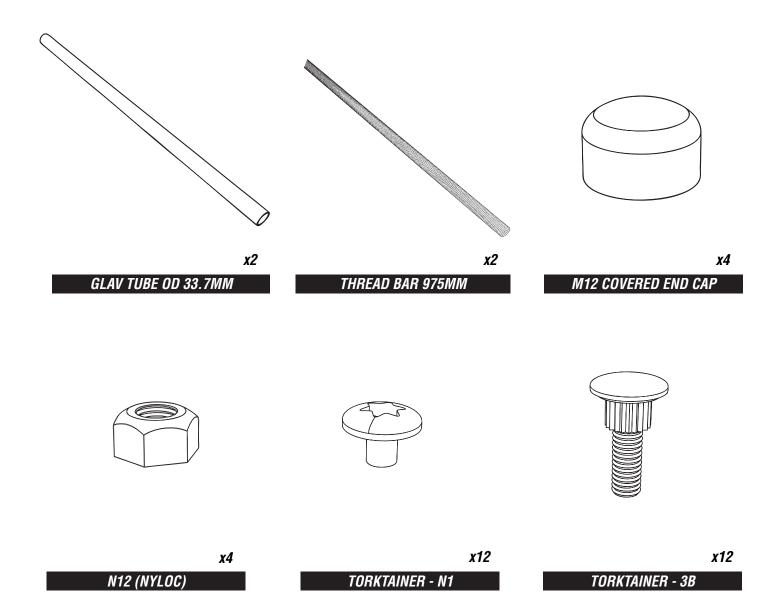

#### **ADDITIONAL PARTS**

CAR SPRINGER SHOWN, THIS HAS BEEN USED FOR VISUALS ONLY

pg 2 of 7 20.09.2023 REF: SR105

pg 3 of 7 20.09.2023 REF: SR105

pg 4 of 7 20.09.2023 REF: SR105

#### ATTATCH HANDLE AND FOOTREST TO PLAYTEC SIDES

Using 975mm THREAD BAR (INSERT INSIDE GALV TUBE) and 2 X M12 NYLOCS / 2 X Covered end - (PER SIDE)