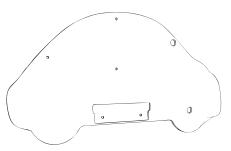

#### **ADDITIONAL PARTS**

CAR SPRINGER SHOWN, THIS HAS BEEN USED FOR VISUALS ONLY

pg 2 of 7 20.09.2023 REF: SR105

pg 3 of 7 20.09.2023 REF: SR105

pg 4 of 7 20.09.2023 REF: SR105

#### INSTALLATION INSTRUCTIONS

1

ASSEMBLE LEFT and RIGHT, INSIDE and OUTSIDE playtec parts Using 4 X 3B / 4 X N1 TORKTAINERS (EACH SIDE) - AT THIS STAGE - ONLY FIX HOLES SHOWN BELOW