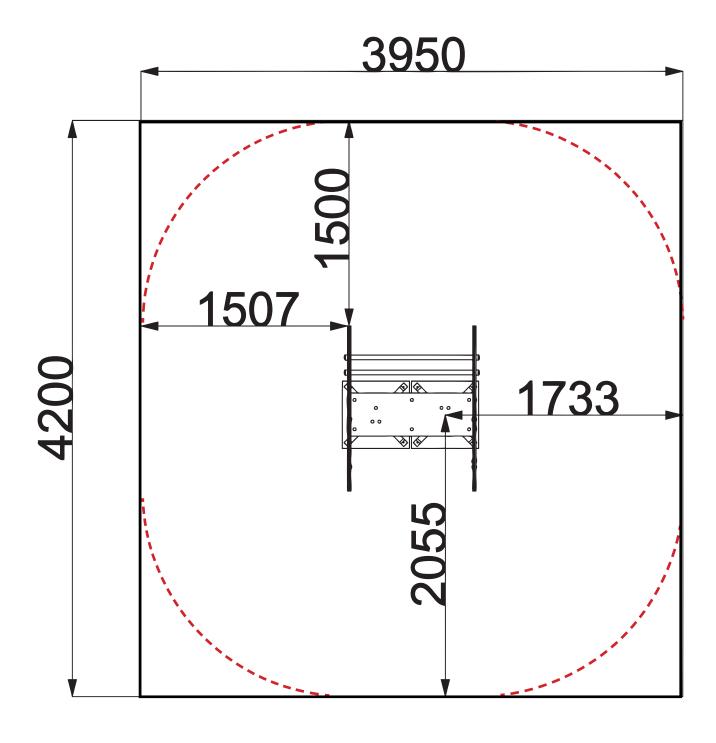

# SR105 - AEROPLANE SPRING RIDER (DOUBLE) Installation Instructions







PRE-ASSEMBLED SEAT / SPRINGS



x1 'RIGHT SIDE' INSIDE

SR105 - AEROPLANE SPRINGER



'RIGHT SIDE' OUTSIDE CAR



'LEFT SIDE' OUTSIDE CAR



'LEFT SIDE' INSIDE

ABOVE PARTS SUPPLIED WITH SPRING ASSEMBLY

pg 1 of 7 20.09.2023 REF: SR105

#### **ADDITIONAL PARTS**



CAR SPRINGER SHOWN, THIS HAS BEEN USED FOR VISUALS ONLY

pg 2 of 7 20.09.2023 REF: SR105





pg 3 of 7 20.09.2023 REF: SR105



pg 4 of 7 20.09.2023 REF: SR105

#### INSTALLATION INSTRUCTIONS

1

ASSEMBLE LEFT and RIGHT, INSIDE and OUTSIDE playtec parts Using 4 X 3B / 4 X N1 TORKTAINERS (EACH SIDE) - AT THIS STAGE - ONLY FIX HOLES SHOWN BELOW



## ATTACH PRE-ASSEMBLED SIDE TO SEAT BRACKET USING 2 X 3B/2 X N1 TORKTAINERS - EACH SIDE



pg 5 of 7 20.09.2023 REF: SR105

#### INSTALLATION INSTRUCTIONS

## 3

#### ATTATCH HANDLE AND FOOTREST TO PLAYTEC SIDES

Using 975mm THREAD BAR (INSERT INSIDE GALV TUBE) and 2 X M12 NYLOCS / 2 X Covered end - (PER SIDE)



#### NOTES:

- SAME ASSEMBLY PROCESS FOR ALL SPRING RIDERS (DOUBLE)

pg 6 of 7 20.09.2023 REF: SR105

## ADDITIONAL DIMENSIONS



SEAT HEIGHT - 0.44MM

pg 7 of 7 20.09.2023 REF: SR105