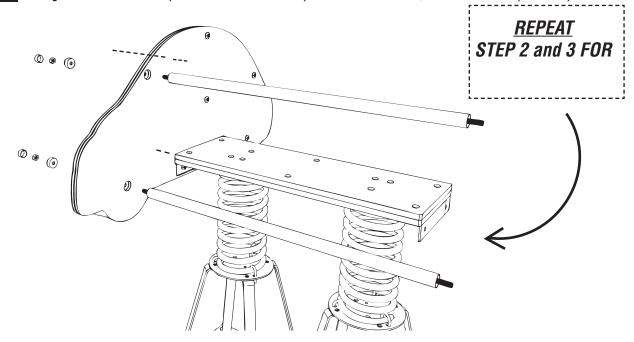

## 3

#### ATTATCH HANDLE AND FOOTREST TO PLAYTEC SIDES

Using 975mm THREAD BAR (INSERT INSIDE GALV TUBE) and 2 X M12 NYLOCS / 2 X Covered end - (PER SIDE)