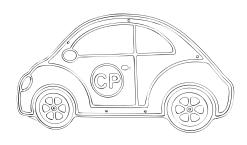

# SR105 - AEROPLANE SPRING RIDER (DOUBLE) Installation Instructions

PRE-ASSEMBLED SEAT / SPRINGS

x1 'RIGHT SIDE' INSIDE

SR105 - AEROPLANE SPRINGER

'RIGHT SIDE' OUTSIDE CAR

'LEFT SIDE' OUTSIDE CAR

'LEFT SIDE' INSIDE

ABOVE PARTS SUPPLIED WITH SPRING ASSEMBLY

pg 1 of 7 20.09.2023 REF: SR105