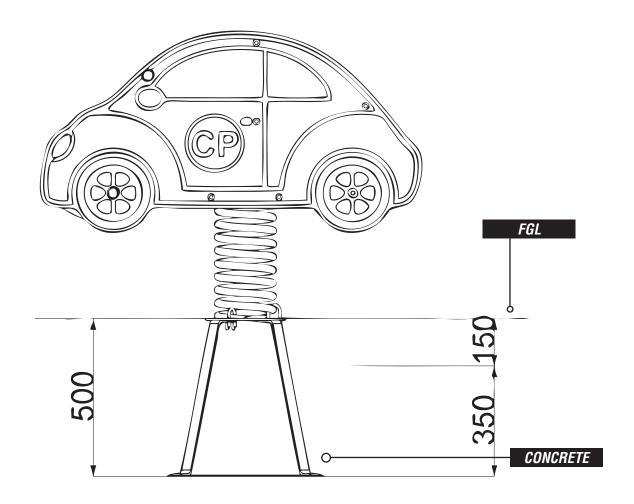

# SR105 - AEROPLANE SPRING RIDER (DOUBLE) Installation Instructions







PRE-ASSEMBLED SEAT / SPRINGS



x1 'RIGHT SIDE' INSIDE

SR105 - AEROPLANE SPRINGER



'RIGHT SIDE' OUTSIDE CAR



'LEFT SIDE' OUTSIDE CAR



'LEFT SIDE' INSIDE

ABOVE PARTS SUPPLIED WITH SPRING ASSEMBLY

pg 1 of 7 20.09.2023 REF: SR105

#### **ADDITIONAL PARTS**



CAR SPRINGER SHOWN, THIS HAS BEEN USED FOR VISUALS ONLY

pg 2 of 7 20.09.2023 REF: SR105





pg 3 of 7 20.09.2023 REF: SR105



pg 4 of 7 20.09.2023 REF: SR105

#### INSTALLATION INSTRUCTIONS

1

ASSEMBLE LEFT and RIGHT, INSIDE and OUTSIDE playtec parts Using 4 X 3B / 4 X N1 TORKTAINERS (EACH SIDE) - AT THIS STAGE - ONLY FIX HOLES SHOWN BELOW



## ATTACH PRE-ASSEMBLED SIDE TO SEAT BRACKET USING 2 X 3B/2 X N1 TORKTAINERS - EACH SIDE



pg 5 of 7 20.09.2023 REF: SR105

#### INSTALLATION INSTRUCTIONS

## 3

#### ATTATCH HANDLE AND FOOTREST TO PLAYTEC SIDES

Using 975mm THREAD BAR (INSERT INSIDE GALV TUBE) and 2 X M12 NYLOCS / 2 X Covered end - (PER SIDE)



#### NOTES:

- SAME ASSEMBLY PROCESS FOR ALL SPRING RIDERS (DOUBLE)

pg 6 of 7 20.09.2023 REF: SR105

## ADDITIONAL DIMENSIONS



SEAT HEIGHT - 0.44MM

pg 7 of 7 20.09.2023 REF: SR105