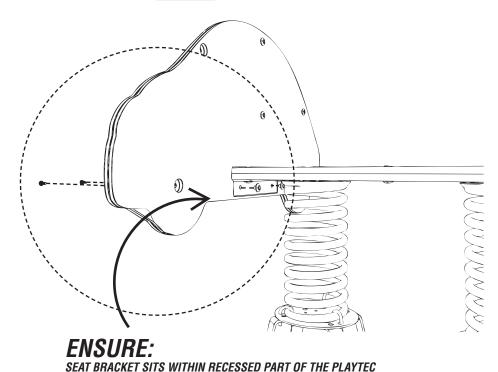

## ATTACH PRE-ASSEMBLED SIDE TO SEAT BRACKET USING 2 X 3B/2 X N1 TORKTAINERS - EACH SIDE

pg 5 of 7 20.09.2023 REF: SR105