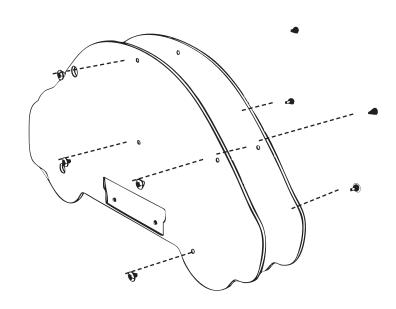

#### INSTALLATION INSTRUCTIONS

1

ASSEMBLE LEFT and RIGHT, INSIDE and OUTSIDE playtec parts Using 4 X 3B / 4 X N1 TORKTAINERS (EACH SIDE) - AT THIS STAGE - ONLY FIX HOLES SHOWN BELOW