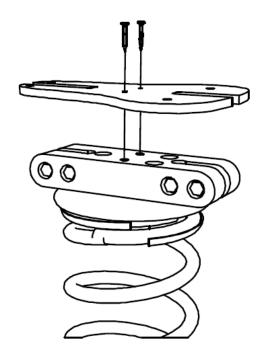

# **SR104 - DUCK SPRING RIDER (SINGLE)** *Installation Instructions*

ABOVE PARTS SUPPLIED WITH SPRING ASSEMBLY

pg 1 of 7 01.09.2023 REV-1 REF: SR104

#### SCREW SEAT ON SPRING ASSEMBLY

USING - SEAT (PLAYTEC) & SCREWS