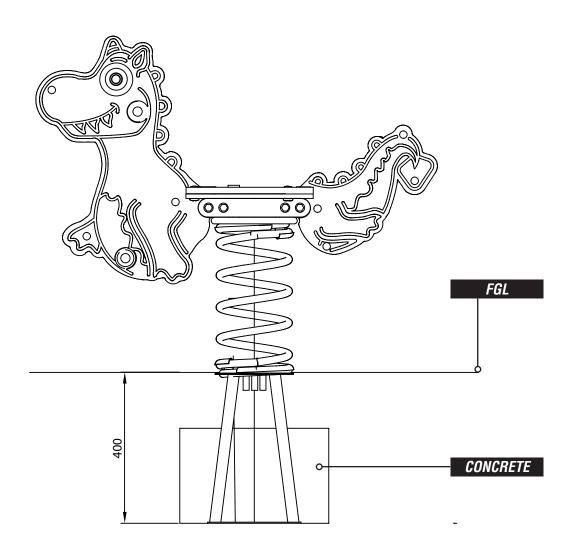

#### DRAGON SPRINGER SHOWN, THIS HAS BEEN USED FOR VISUALS ONLY

pg 3 of 7 01.09.2023 REV-1 REF: SR104

pg 4 of 7 01.09.2023 REV-1 REF: SR104

### **ADDITIONAL DIMENSIONS**

**SEAT HEIGHT - 500MM** 

pg 7 of 7 01.09.2023 REV-1 REF: SR104