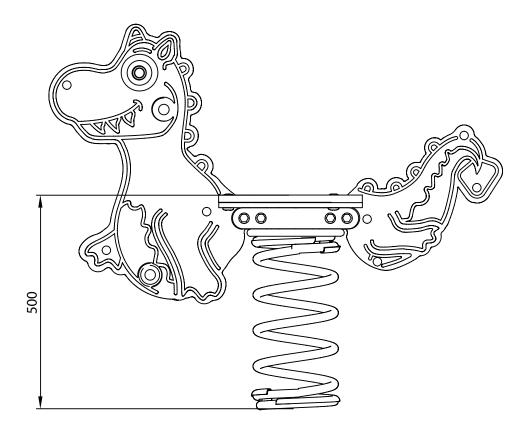

### **ADDITIONAL DIMENSIONS**

**SEAT HEIGHT - 500MM** 

pg 7 of 7 01.09.2023 REV-1 REF: SR104