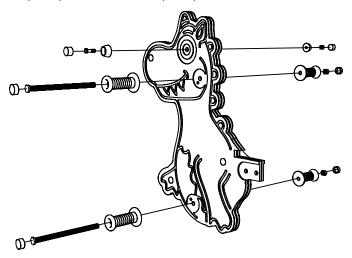

#### INSTALLATION INSTRUCTIONS

#### 3

#### ATTATCH HANDLE / EYE SETS TO PLAYTEC

USING HANDLE ASSEMBLY (SETS) / EYE ASSEMBLY (SETS)

#### ATTATCH FRONT AND BACK PLAYTEC TO SPRING ASSEMBLY

USING - BOLT (SET) - QUANTITY X 4