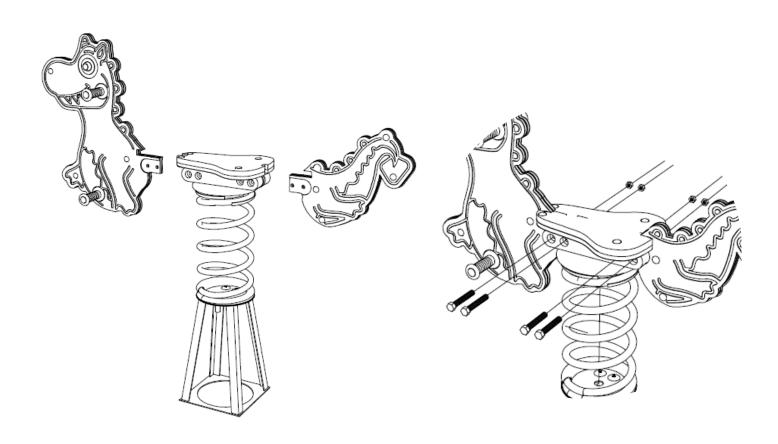

#### DRAGON SPRINGER SHOWN, THIS HAS BEEN USED FOR VISUALS ONLY

pg 3 of 7 01.09.2023 REV-1 REF: SR104

pg 4 of 7 01.09.2023 REV-1 REF: SR104

#### INSTALLATION INSTRUCTIONS

#### 3

#### ATTATCH HANDLE / EYE SETS TO PLAYTEC

USING HANDLE ASSEMBLY (SETS) / EYE ASSEMBLY (SETS)

#### ATTATCH FRONT AND BACK PLAYTEC TO SPRING ASSEMBLY

USING - BOLT (SET) - QUANTITY X 4