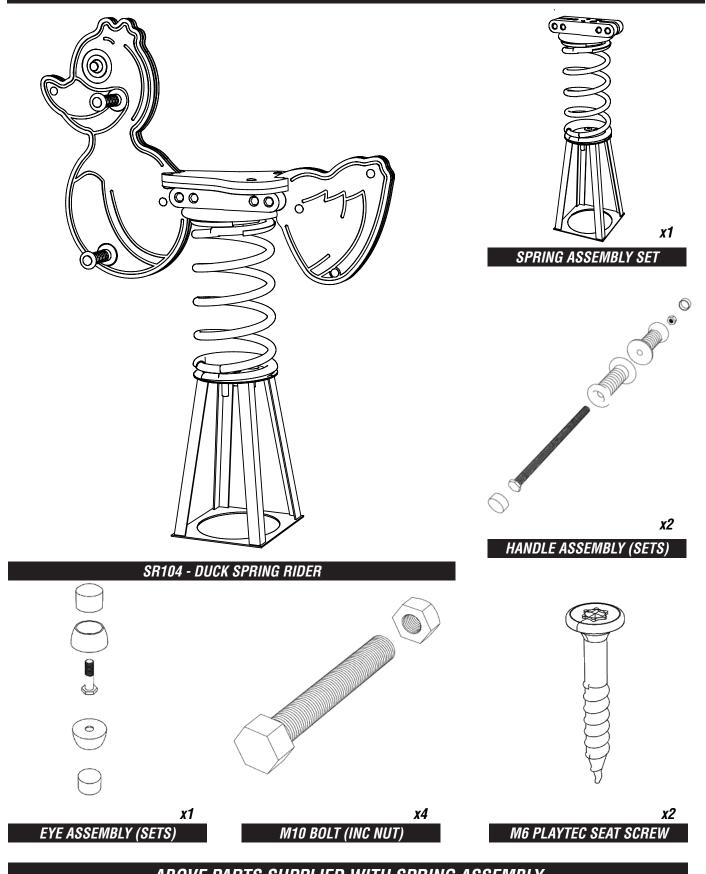

# **SR104 - DUCK SPRING RIDER (SINGLE)** *Installation Instructions*

ABOVE PARTS SUPPLIED WITH SPRING ASSEMBLY

pg 1 of 7 01.09.2023 REV-1 REF: SR104