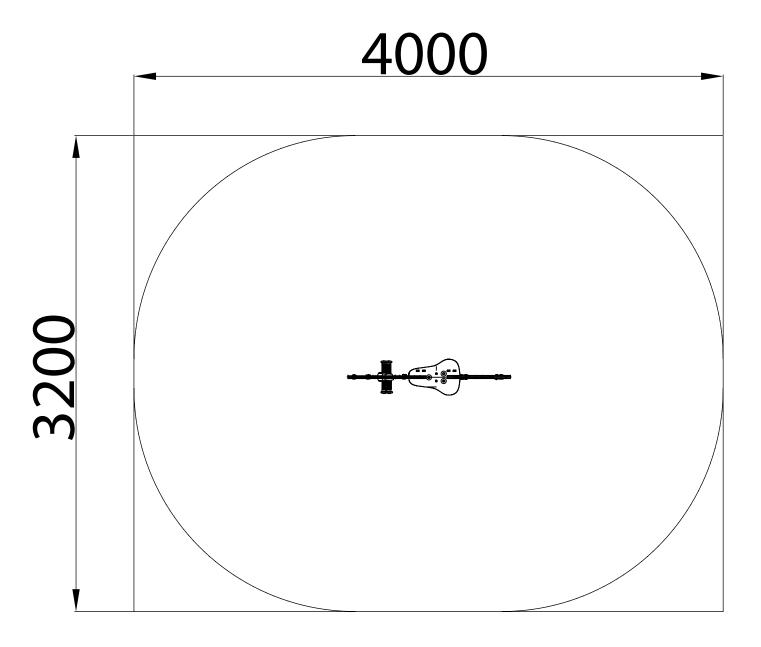

### **ADDITIONAL DIMENSIONS**

**SEAT HEIGHT - 500MM** 

pg 7 of 7 01.09.2023 REV-1 REF: SR104