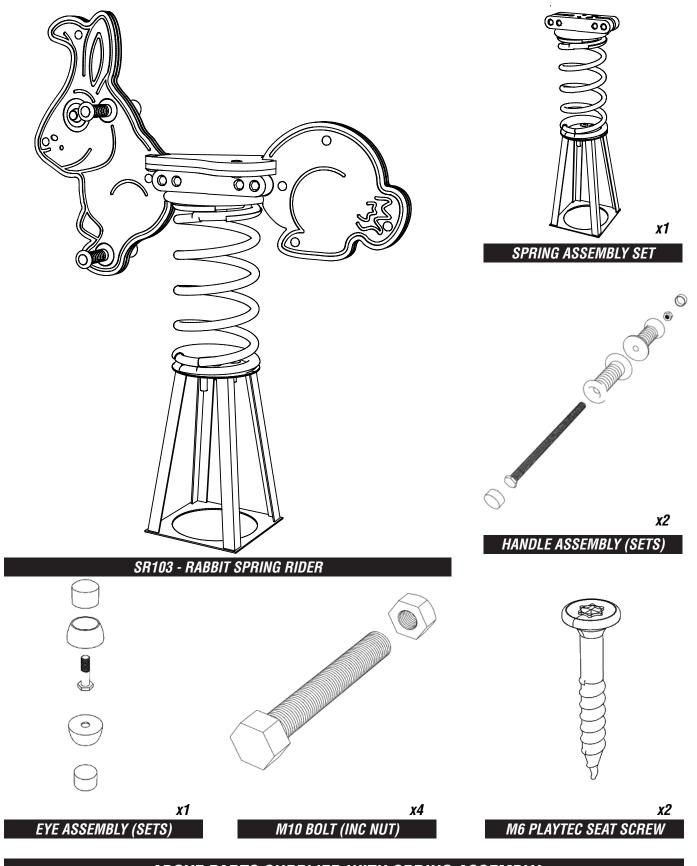

# **SR103 - RABBIT SPRING RIDER (SINGLE)** *Installation Instructions*

ABOVE PARTS SUPPLIED WITH SPRING ASSEMBLY

pg 1 of 7 01.09.2023 REV-1 REF: SR103