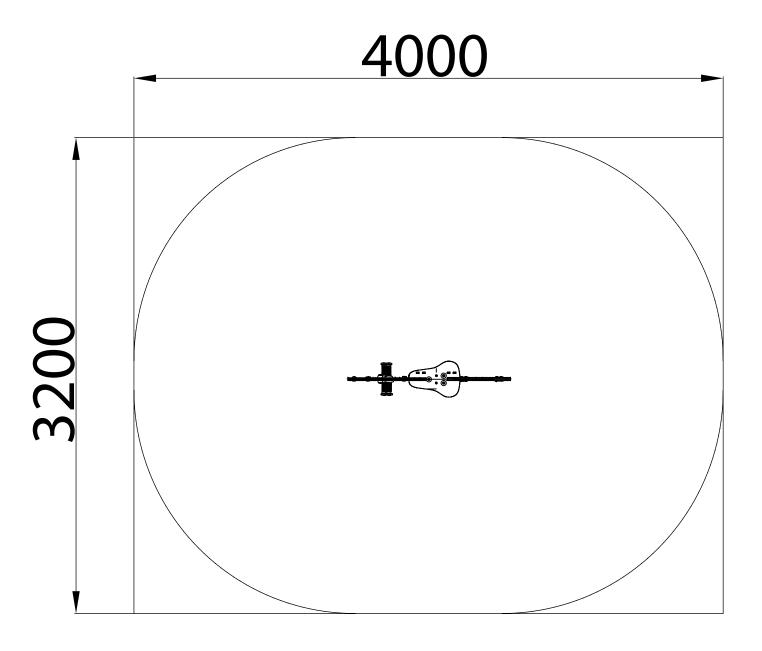

### **ADDITIONAL DIMENSIONS**

**SEAT HEIGHT - 500MM** 

pg 7 of 7 01.09.2023 REV-1 REF: SR103