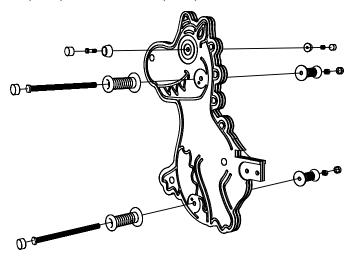

#### 3

#### ATTATCH HANDLE / EYE SETS TO PLAYTEC

USING HANDLE ASSEMBLY (SETS) / EYE ASSEMBLY (SETS)

#### ATTATCH FRONT AND BACK PLAYTEC TO SPRING ASSEMBLY

USING - BOLT (SET) - QUANTITY X 4