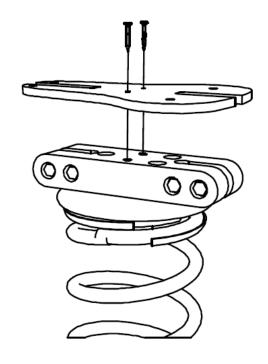

# **SR103 - RABBIT SPRING RIDER (SINGLE)** *Installation Instructions*





ABOVE PARTS SUPPLIED WITH SPRING ASSEMBLY

pg 1 of 7 01.09.2023 REV-1 REF: SR103

#### **ADDITIONAL PARTS**



#### DRAGON SPRINGER SHOWN, THIS HAS BEEN USED FOR VISUALS ONLY







pg 4 of 7 01.09.2023 REV-1 REF: SR103

#### **INSTALLATION INSTRUCTIONS**

## 1

#### SCREW SEAT ON SPRING ASSEMBLY

USING - SEAT (PLAYTEC) & SCREWS



## ATTATCH THE SEAT (EKO GRIP) USING TORKTAINERS 3B-N3



pg 5 of 7 01.09.2023 REV-1 REF: SR103

#### INSTALLATION INSTRUCTIONS

#### 3

#### ATTATCH HANDLE / EYE SETS TO PLAYTEC

USING HANDLE ASSEMBLY (SETS) / EYE ASSEMBLY (SETS)





#### ATTATCH FRONT AND BACK PLAYTEC TO SPRING ASSEMBLY

USING - BOLT (SET) - QUANTITY X 4



#### NOTES:

- SAME ASSEMBLY PROCESS FOR ALL SPRING RIDER ANIMALS (SINGLE)

pg 6 of 7 01.09.2023 REV-1 REF: SR103

### **ADDITIONAL DIMENSIONS**



**SEAT HEIGHT - 500MM** 

pg 7 of 7 01.09.2023 REV-1 REF: SR103