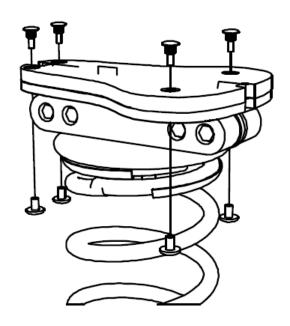

## ATTATCH THE SEAT (EKO GRIP) USING TORKTAINERS 3B-N3

pg 5 of 7 01.09.2023 REV-1 REF: SR103

#### DRAGON SPRINGER SHOWN, THIS HAS BEEN USED FOR VISUALS ONLY

pg 4 of 7 01.09.2023 REV-1 REF: SR103