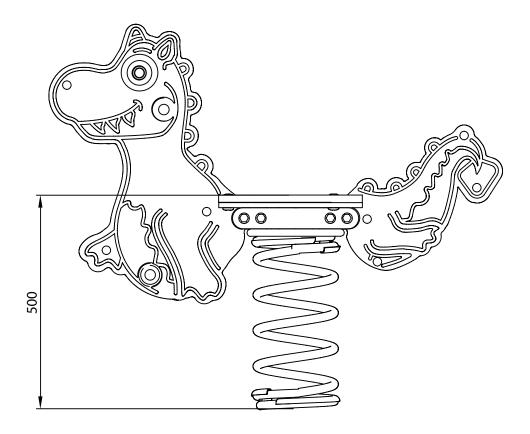

### **ADDITIONAL DIMENSIONS**

**SEAT HEIGHT - 500MM** 

pg 7 of 7 01.09.2023 REV-1 REF: SR103