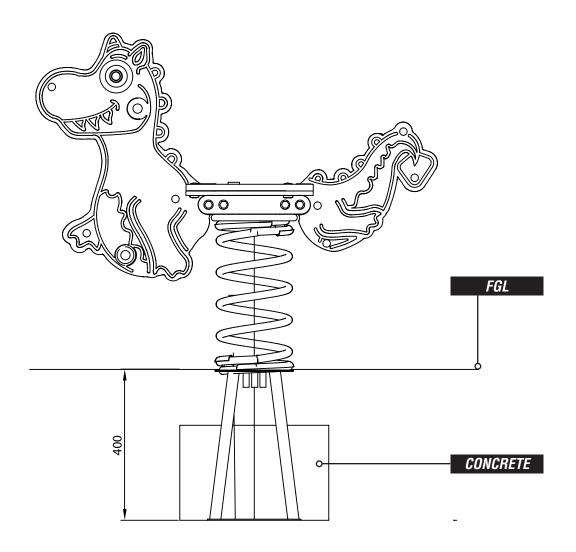

### **ADDITIONAL DIMENSIONS**

**SEAT HEIGHT - 500MM** 

pg 7 of 7 01.09.2023 REV-1 REF: SR103