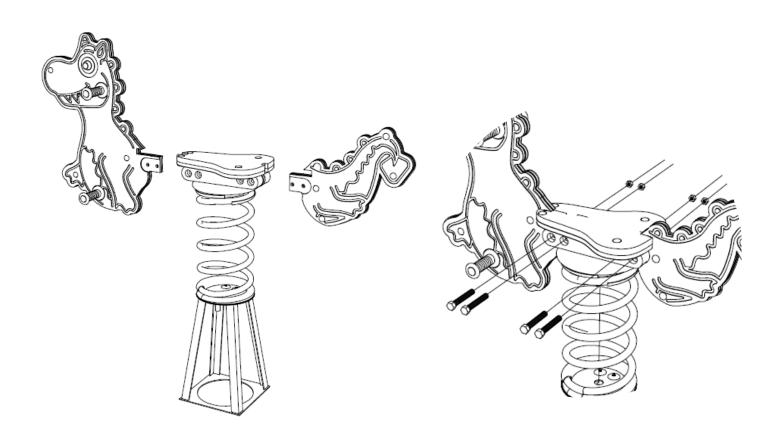

#### DRAGON SPRINGER SHOWN, THIS HAS BEEN USED FOR VISUALS ONLY

pg 4 of 7 01.09.2023 REV-1 REF: SR103

#### ATTATCH FRONT AND BACK PLAYTEC TO SPRING ASSEMBLY

USING - BOLT (SET) - QUANTITY X 4

#### NOTES:

- SAME ASSEMBLY PROCESS FOR ALL SPRING RIDER ANIMALS (SINGLE)

pg 6 of 7 01.09.2023 REV-1 REF: SR103