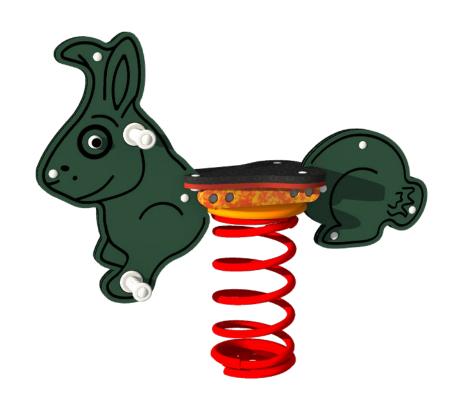

## **RABBIT SPRING RIDER - SINGLE**

SR103

\*Measurements in millimetres

| PRODUCT INFORMATION     |                     |
|-------------------------|---------------------|
| PRODUCT CODE            | SR103               |
| DIMENSIONS LXWXH        | 0.95M X 0.25M X0.8M |
| AGE RANGE               | 3+                  |
| SPARE PART AVAILABILITY | 2-4 WEEKS           |