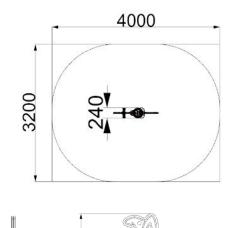

| TECHNICAL INFORMATION |           |  |
|-----------------------|-----------|--|
| FREE FALL HEIGHT      | 0.5M      |  |
| MINIMUM AREA          | 3.2MX4.0M |  |
| MIN. SURFACING AREA   | 13 SQM    |  |
| STANDARDS COMPLIANCE  | BSEN1176  |  |