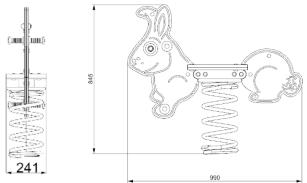

## **RABBIT SPRING RIDER - SINGLE**

SR103

\*Measurements in millimetres

| PRODUCT INFORMATION     |                     |
|-------------------------|---------------------|
| PRODUCT CODE            | SR103               |
| DIMENSIONS LXWXH        | 0.95M X 0.25M X0.8M |
| AGE RANGE               | 3+                  |
| SPARE PART AVAILABILITY | 2-4 WEEKS           |

| TECHNICAL INFORMATION |           |  |
|-----------------------|-----------|--|
| FREE FALL HEIGHT      | 0.5M      |  |
| MINIMUM AREA          | 3.2MX4.0M |  |
| MIN. SURFACING AREA   | 13 SQM    |  |
| STANDARDS COMPLIANCE  | BSEN1176  |  |