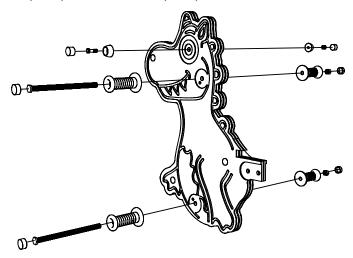

#### ATTATCH HANDLE / EYE SETS TO PLAYTEC

USING HANDLE ASSEMBLY (SETS) / EYE ASSEMBLY (SETS)