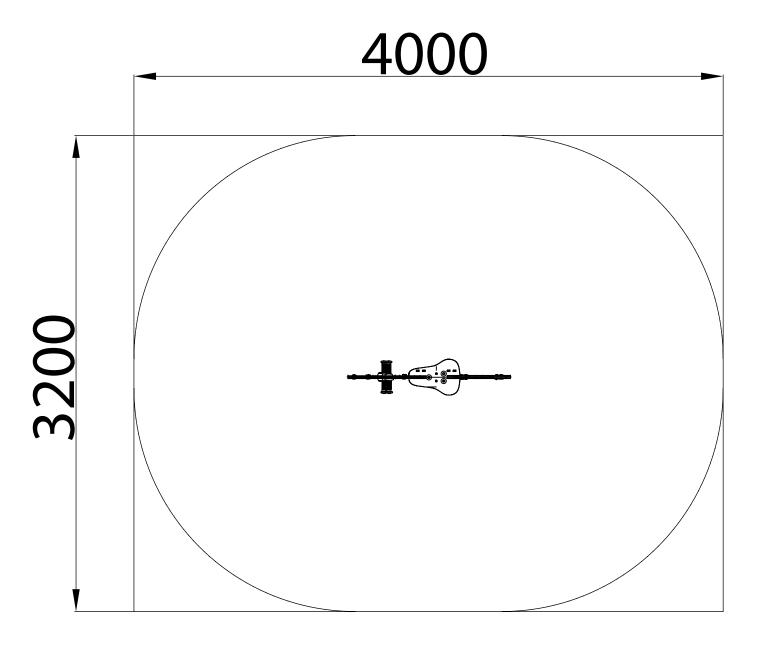

## **ADDITIONAL DIMENSIONS**

**SEAT HEIGHT - 500MM** 

pg 7 of 7 01.09.2023 REV-1 REF: SR102