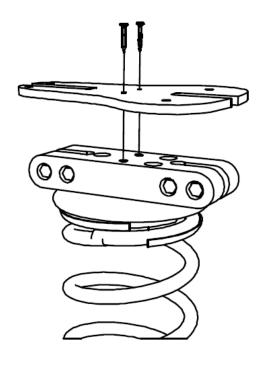

#### SCREW SEAT ON SPRING ASSEMBLY

USING - SEAT (PLAYTEC) & SCREWS

## ATTATCH THE SEAT (EKO GRIP) USING TORKTAINERS 3B-N3

pg 5 of 7 01.09.2023 REV-1 REF: SR102