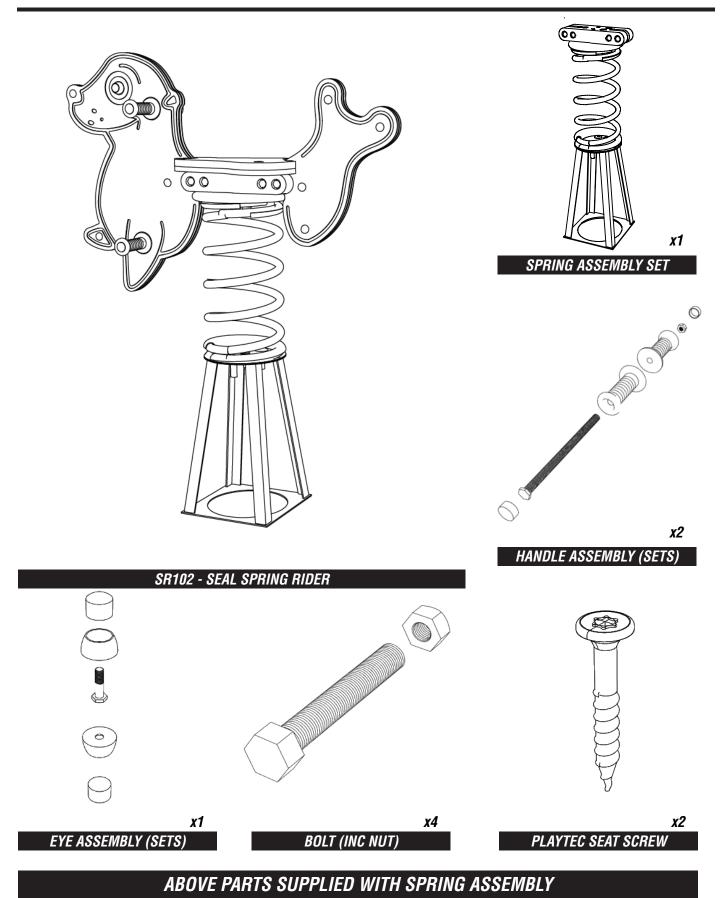

# **SR102 - SEAL SPRING RIDER (SINGLE)** *Installation Instructions*

pg 1 of 7 01.09.2023 REV-1 REF: SR102

#### **ADDITIONAL PARTS**