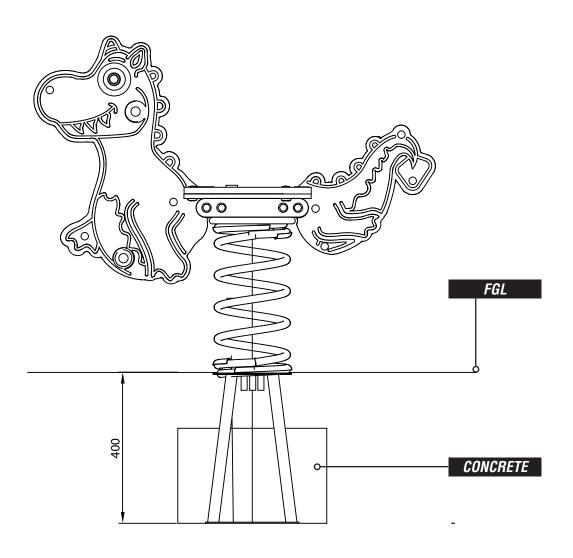

## **ADDITIONAL DIMENSIONS**

**SEAT HEIGHT - 500MM** 

pg 7 of 7 01.09.2023 REV-1 REF: SR102