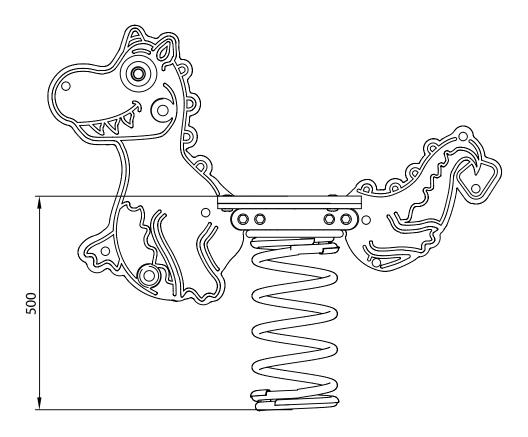

## **ADDITIONAL DIMENSIONS**

**SEAT HEIGHT - 500MM** 

pg 7 of 7 01.09.2023 REV-1 REF: SR102