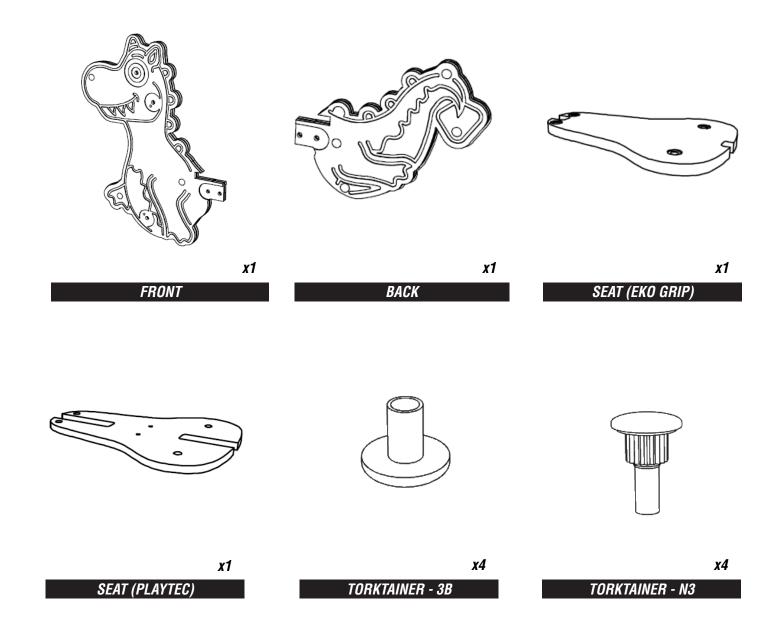

#### DRAGON SPRINGER SHOWN, THIS HAS BEEN USED FOR VISUALS ONLY

pg 3 of 7 01.09.2023 REV-1 REF: SR102

pg 4 of 7 01.09.2023 REV-1 REF: SR102

## ATTATCH THE SEAT (EKO GRIP) USING TORKTAINERS 3B-N3

pg 5 of 7 01.09.2023 REV-1 REF: SR102

#### ATTATCH HANDLE / EYE SETS TO PLAYTEC

USING HANDLE ASSEMBLY (SETS) / EYE ASSEMBLY (SETS)

#### ATTATCH FRONT AND BACK PLAYTEC TO SPRING ASSEMBLY

USING - BOLT (SET) - QUANTITY X 4