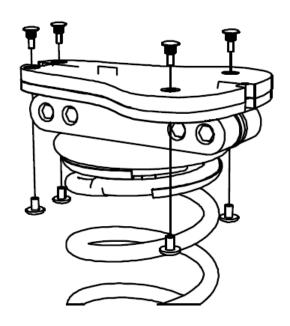

#### DRAGON SPRINGER SHOWN, THIS HAS BEEN USED FOR VISUALS ONLY

pg 3 of 7 01.09.2023 REV-1 REF: SR102

pg 4 of 7 01.09.2023 REV-1 REF: SR102

#### ATTATCH FRONT AND BACK PLAYTEC TO SPRING ASSEMBLY

USING - BOLT (SET) - QUANTITY X 4