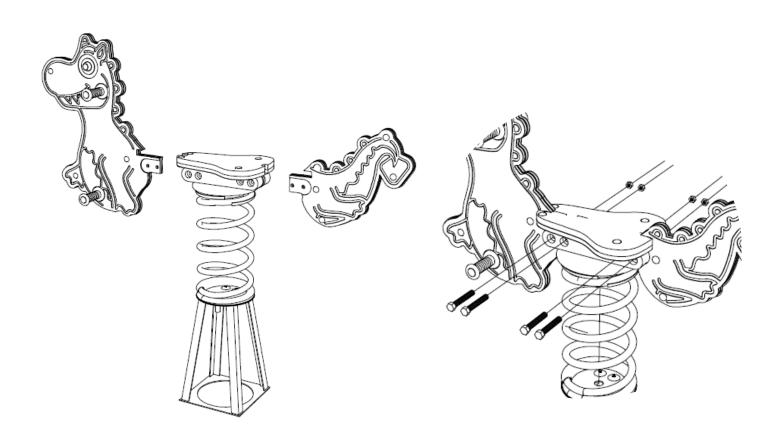

#### DRAGON SPRINGER SHOWN, THIS HAS BEEN USED FOR VISUALS ONLY

pg 3 of 7 01.09.2023 REV-1 REF: SR102

pg 4 of 7 01.09.2023 REV-1 REF: SR102

#### ATTATCH HANDLE / EYE SETS TO PLAYTEC

USING HANDLE ASSEMBLY (SETS) / EYE ASSEMBLY (SETS)

#### ATTATCH FRONT AND BACK PLAYTEC TO SPRING ASSEMBLY

USING - BOLT (SET) - QUANTITY X 4

#### NOTES:

- SAME ASSEMBLY PROCESS FOR ALL SPRING RIDER ANIMALS (SINGLE)

pg 6 of 7 01.09.2023 REV-1 REF: SR102