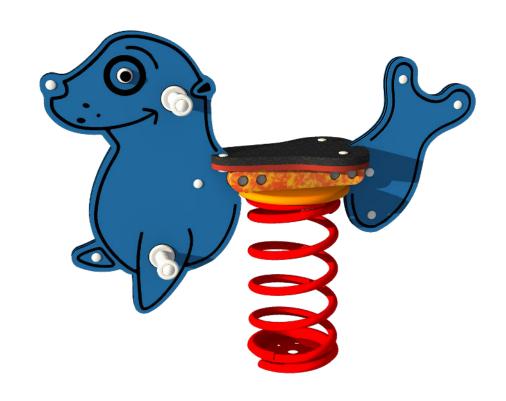

## **SEAL SPRING RIDER - SINGLE**

SR102

\*Measurements in millimetres

| PRODUCT INFORMATION     |                     |  |
|-------------------------|---------------------|--|
| PRODUCT CODE            | SR102               |  |
| DIMENSIONS LXWXH        | 0.95M X 0.25M X0.8M |  |
| AGE RANGE               | 3+                  |  |
| SPARE PART AVAILABILITY | 2-4 WEEKS           |  |