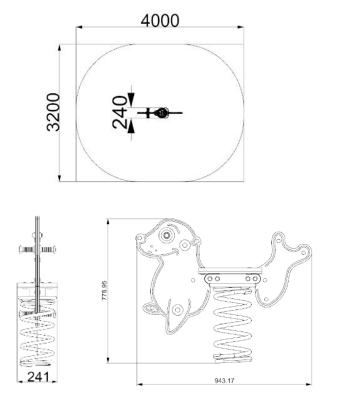

## **SEAL SPRING RIDER - SINGLE**

SR102

\*Measurements in millimetres

| PRODUCT INFORMATION     |                     |  |
|-------------------------|---------------------|--|
| PRODUCT CODE            | SR102               |  |
| DIMENSIONS LXWXH        | 0.95M X 0.25M X0.8M |  |
| AGE RANGE               | 3+                  |  |
| SPARE PART AVAILABILITY | 2-4 WEEKS           |  |

| TECHNICAL INFORMATION |           |  |
|-----------------------|-----------|--|
| FREE FALL HEIGHT      | 0.5M      |  |
| MINIMUM AREA          | 3.2MX4.0M |  |
| MIN. SURFACING AREA   | 13 SQM    |  |
| STANDARDS COMPLIANCE  | BSEN1176  |  |