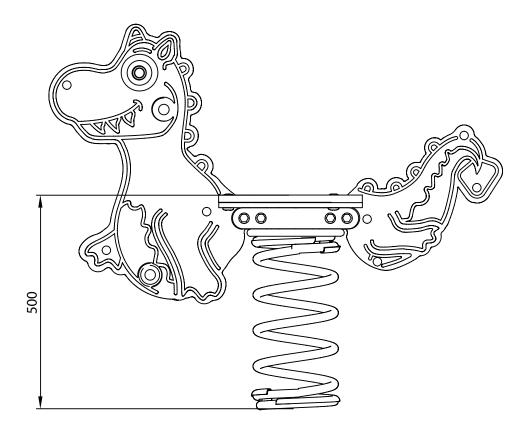

### **ADDITIONAL DIMENSIONS**

**SEAT HEIGHT - 500MM** 

pg 7 of 7 01.09.2023 REV-1 REF: SR101