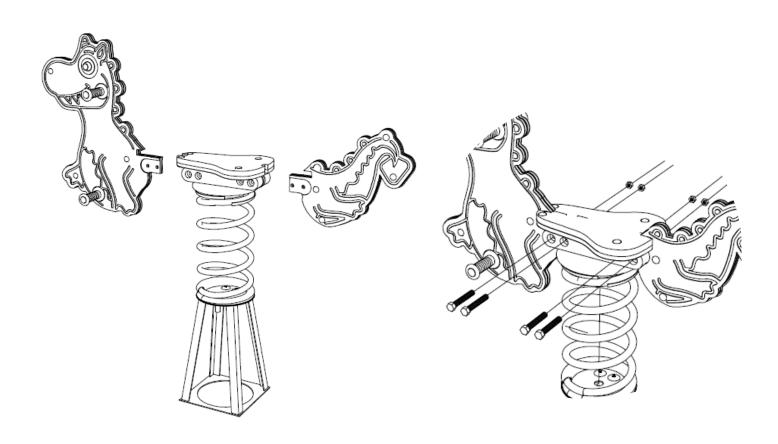

#### DRAGON SPRINGER SHOWN, THIS HAS BEEN USED FOR VISUALS ONLY

pg 4 of 7 01.09.2023 REV-1 REF: SR101

#### **INSTALLATION INSTRUCTIONS**

#### INSTALLATION INSTRUCTIONS

#### 3

#### ATTATCH FRONT AND BACK PLAYTEC TO SPRING ASSEMBLY

USING - BOLT (SET) - QUANTITY X 4

#### NOTES.

- SAME ASSEMBLY PROCESS FOR ALL SPRING RIDER ANIMALS (SINGLE)

pg 6 of 7 01.09.2023 REV-1 REF: SR101