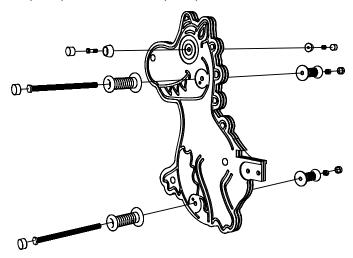

#### 3

#### ATTATCH HANDLE / EYE SETS TO PLAYTEC

USING HANDLE ASSEMBLY (SETS) / EYE ASSEMBLY (SETS)

#### ATTATCH FRONT AND BACK PLAYTEC TO SPRING ASSEMBLY

USING - BOLT (SET) - QUANTITY X 4