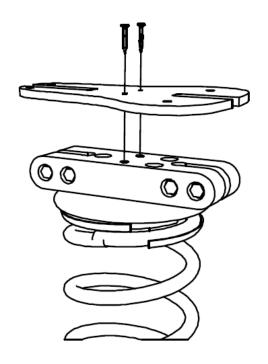

# **SR101 - HORSE SPRING RIDER (SINGLE)** *Installation Instructions*





ABOVE PARTS SUPPLIED WITH SPRING ASSEMBLY

pg 1 of 7 01.09.2023 REV-1 REF: SR101

#### **ADDITIONAL PARTS**



#### DRAGON SPRINGER SHOWN, THIS HAS BEEN USED FOR VISUALS ONLY







pg 4 of 7 01.09.2023 REV-1 REF: SR101

#### **INSTALLATION INSTRUCTIONS**

## 1

#### SCREW SEAT ON SPRING ASSEMBLY

USING - SEAT (PLAYTEC) & SCREWS



## ATTATCH THE SEAT (EKO GRIP) USING TORKTAINERS 3B-N3



pg 5 of 7 01.09.2023 REV-1 REF: SR101

#### INSTALLATION INSTRUCTIONS

#### 3

#### ATTATCH HANDLE / EYE SETS TO PLAYTEC

USING HANDLE ASSEMBLY (SETS) / EYE ASSEMBLY (SETS)





#### ATTATCH FRONT AND BACK PLAYTEC TO SPRING ASSEMBLY

USING - BOLT (SET) - QUANTITY X 4



#### NOTES.

- SAME ASSEMBLY PROCESS FOR ALL SPRING RIDER ANIMALS (SINGLE)

pg 6 of 7 01.09.2023 REV-1 REF: SR101

### **ADDITIONAL DIMENSIONS**



**SEAT HEIGHT - 500MM** 

pg 7 of 7 01.09.2023 REV-1 REF: SR101