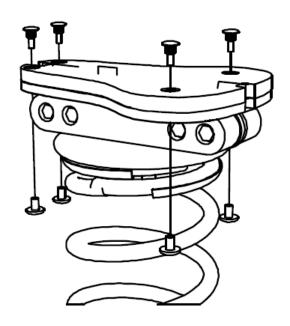

## ATTATCH THE SEAT (EKO GRIP) USING TORKTAINERS 3B-N3

pg 5 of 7 01.09.2023 REV-1 REF: SR101