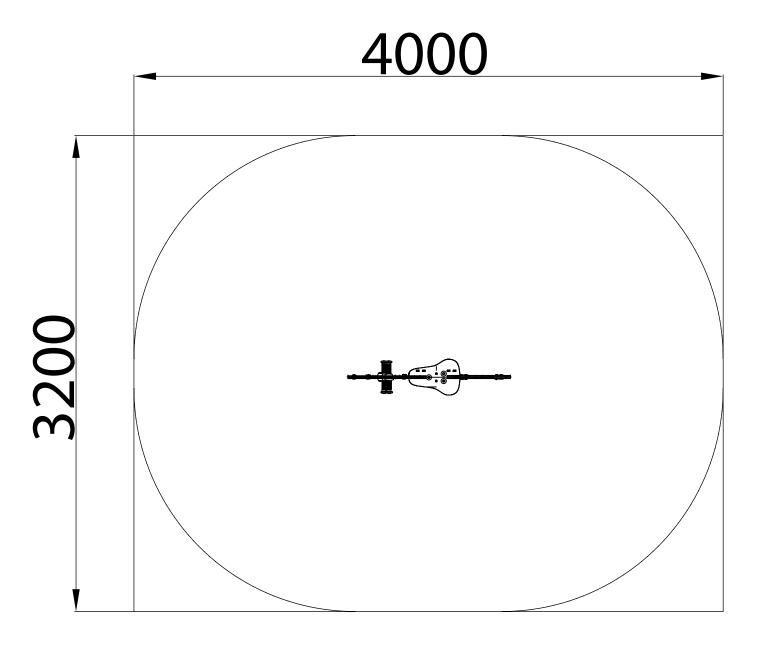

### **ADDITIONAL DIMENSIONS**

**SEAT HEIGHT - 500MM** 

pg 7 of 7 01.09.2023 REV-1 REF: SR101