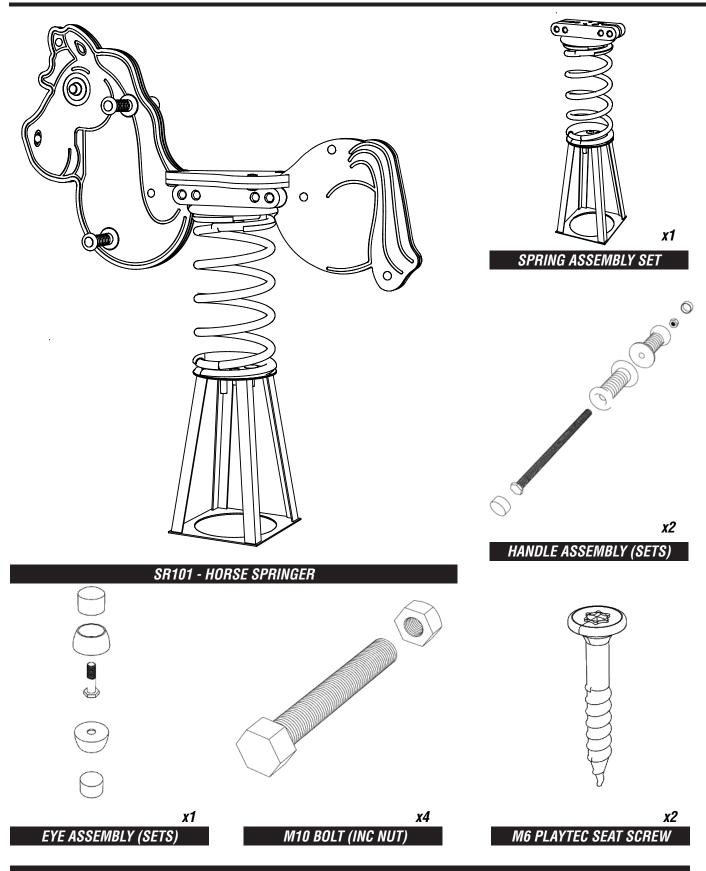

# **SR101 - HORSE SPRING RIDER (SINGLE)** *Installation Instructions*

ABOVE PARTS SUPPLIED WITH SPRING ASSEMBLY

pg 1 of 7 01.09.2023 REV-1 REF: SR101