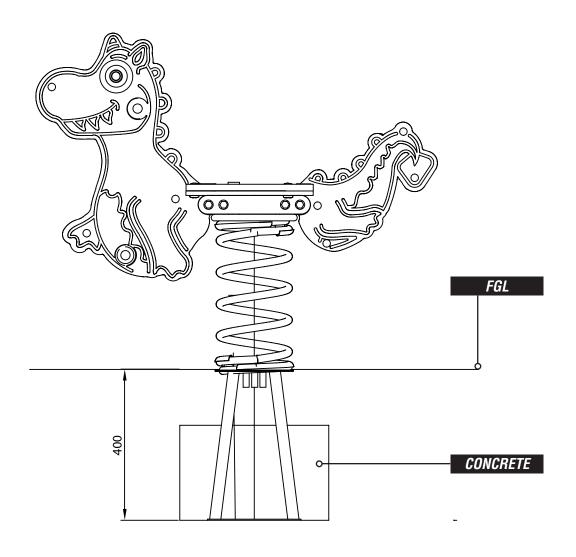

#### DRAGON SPRINGER SHOWN, THIS HAS BEEN USED FOR VISUALS ONLY

pg 4 of 7 01.09.2023 REV-1 REF: SR101

### **ADDITIONAL DIMENSIONS**

**SEAT HEIGHT - 500MM** 

pg 7 of 7 01.09.2023 REV-1 REF: SR101