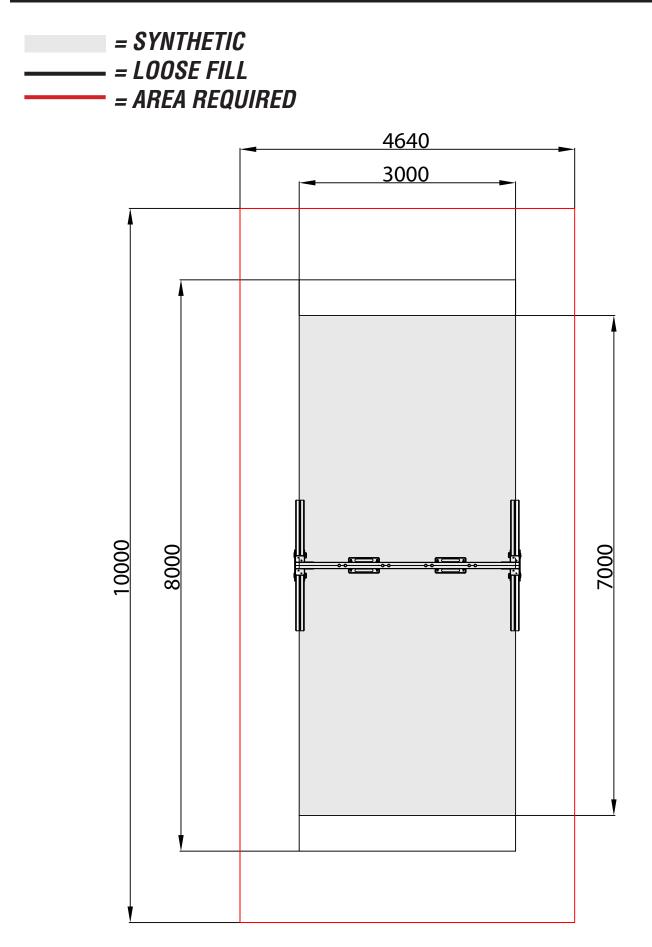

## **ADDITIONAL DIMENSIONS**

pg 7 of 7 02.04.2024 LE REV 1

**S102 - DOUBLE SWING (CRADLE SEAT)**