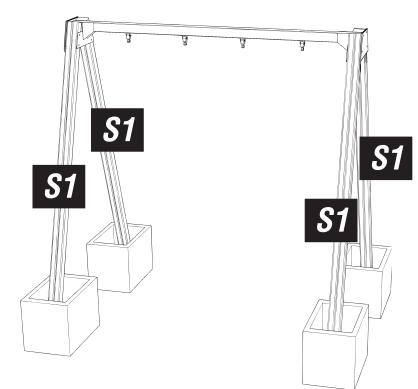

# **INSTALLATION INSTRUCTIONS**

**INSTALL THE ASSEMBLY** FOLLOW FOUNDATION DETAILS

ATTACH SEATS TO BEAM

FOLLOW DIMENSION DETAILS ON NEXT PAGE