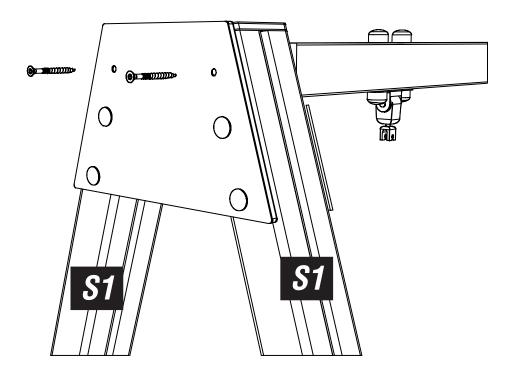

### ATTACH PLAYTEC COVER AND S1 TIMBERS TO SUPPORT THE BEAM

USING M12X160 BOLTS [X8], M12 NYLOCS [X8] AND END CAPS [X8]

ATTACH PLAYTEC COVER TO TIMBERS S1 USING M8X80 WOODSCREWS [X4]