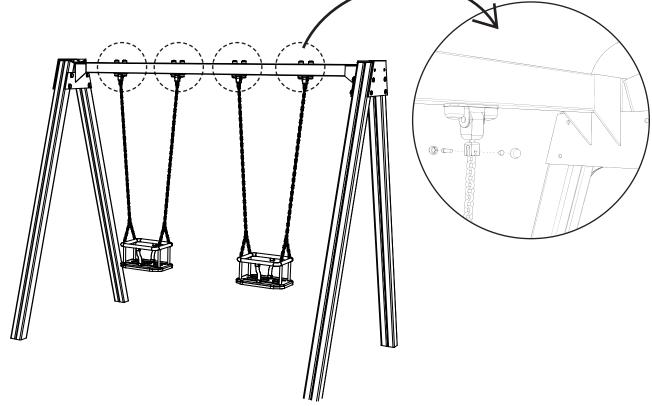

# **INSTALLATION INSTRUCTIONS**

**INSTALL THE ASSEMBLY** FOLLOW FOUNDATION DETAILS

ATTACH SEATS TO BEAM

FOLLOW DIMENSION DETAILS ON NEXT PAGE