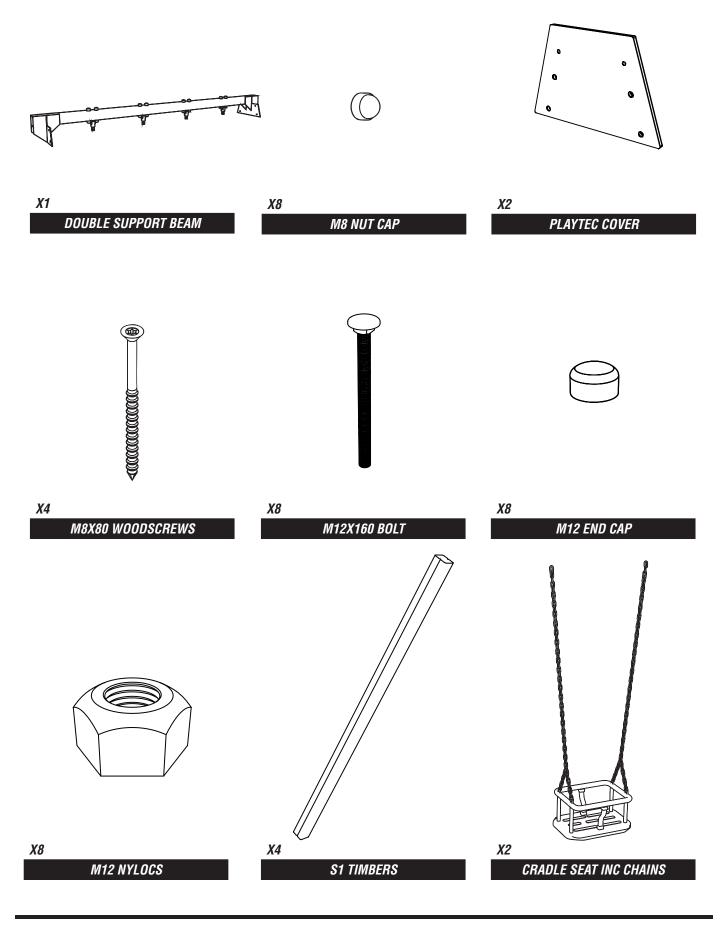

### ATTACH PLAYTEC COVER AND S1 TIMBERS TO SUPPORT THE BEAM

USING M12X160 BOLTS [X8], M12 NYLOCS [X8] AND END CAPS [X8]

ATTACH PLAYTEC COVER TO TIMBERS S1 USING M8X80 WOODSCREWS [X4]