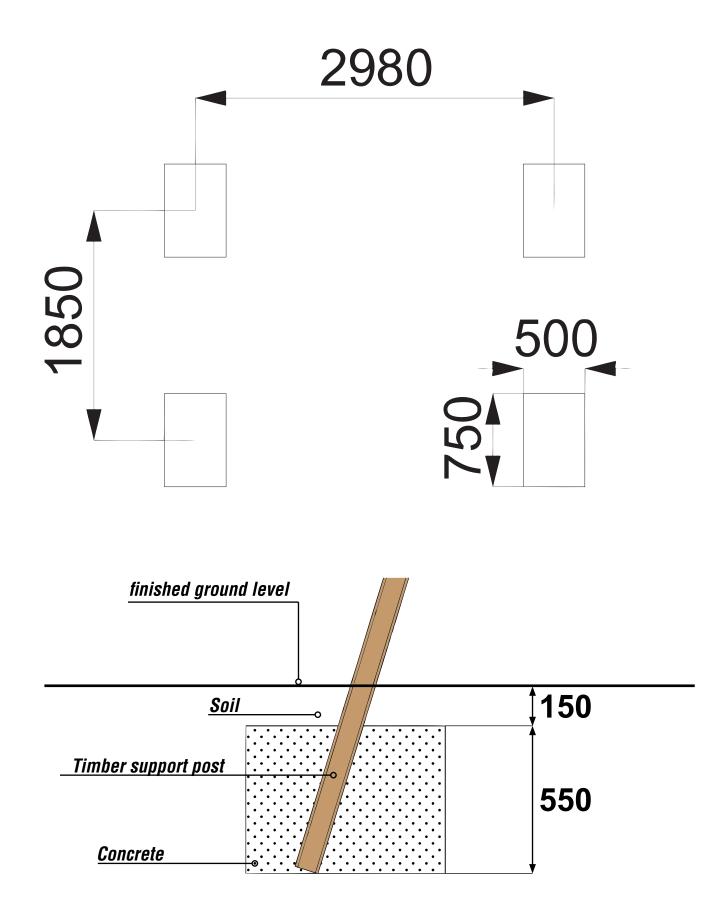

# **INSTALLATION INSTRUCTIONS**

**INSTALL THE ASSEMBLY** FOLLOW FOUNDATION DETAILS

ATTACH SEATS TO BEAM

FOLLOW DIMENSION DETAILS ON NEXT PAGE

## **ADDITIONAL DIMENSIONS**

pg 7 of 7 02.04.2024 LE REV 1

**S102 - DOUBLE SWING (CRADLE SEAT)**