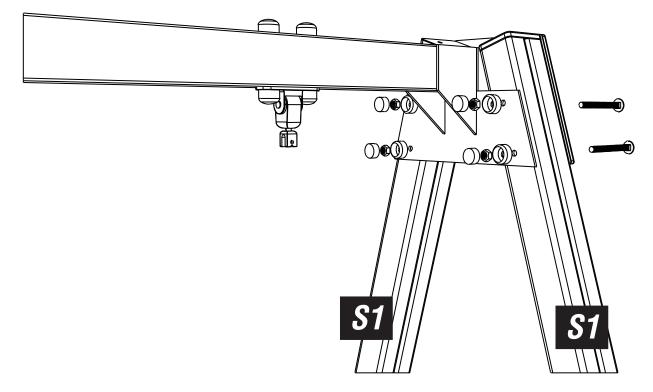

### ATTACH PLAYTEC COVER AND S1 TIMBERS TO SUPPORT THE BEAM

USING M12X160 BOLTS [X8], M12 NYLOCS [X8] AND END CAPS [X8]

ATTACH PLAYTEC COVER TO TIMBERS S1 USING M8X80 WOODSCREWS [X4]