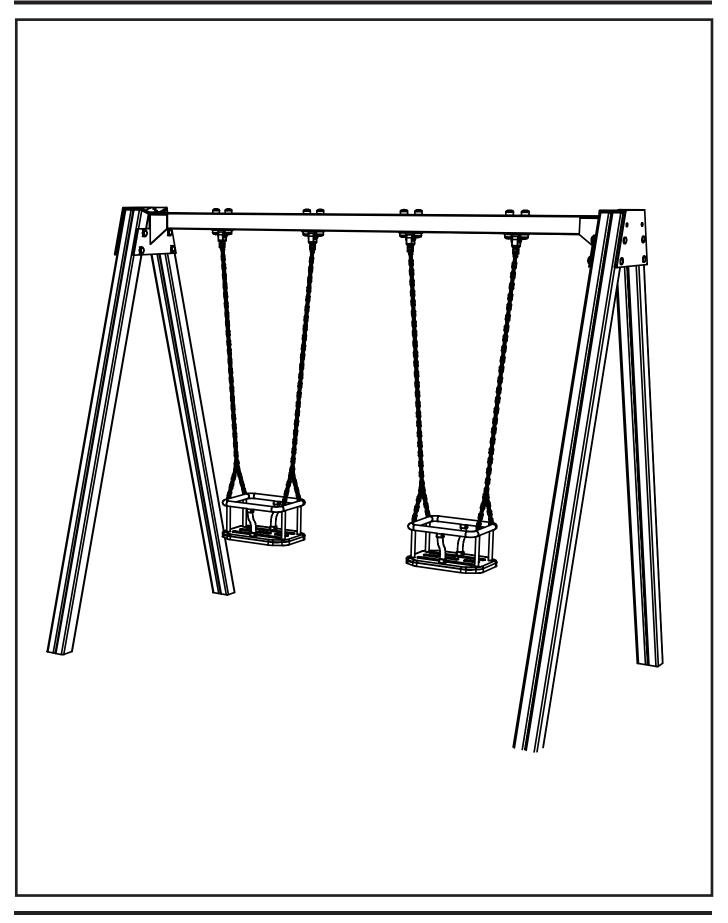

### **S102 - DOUBLE SWING (CRADLE SEAT)** Installation Instructions

#### pg 2 of 7 02.04.2024 LE REV 1

S102 - DOUBLE SWING (CRADLE SEAT)

S102 - DOUBLE SWING (CRADLE SEAT)

# **INSTALLATION INSTRUCTIONS**

**INSTALL THE ASSEMBLY** FOLLOW FOUNDATION DETAILS

ATTACH SEATS TO BEAM

FOLLOW DIMENSION DETAILS ON NEXT PAGE