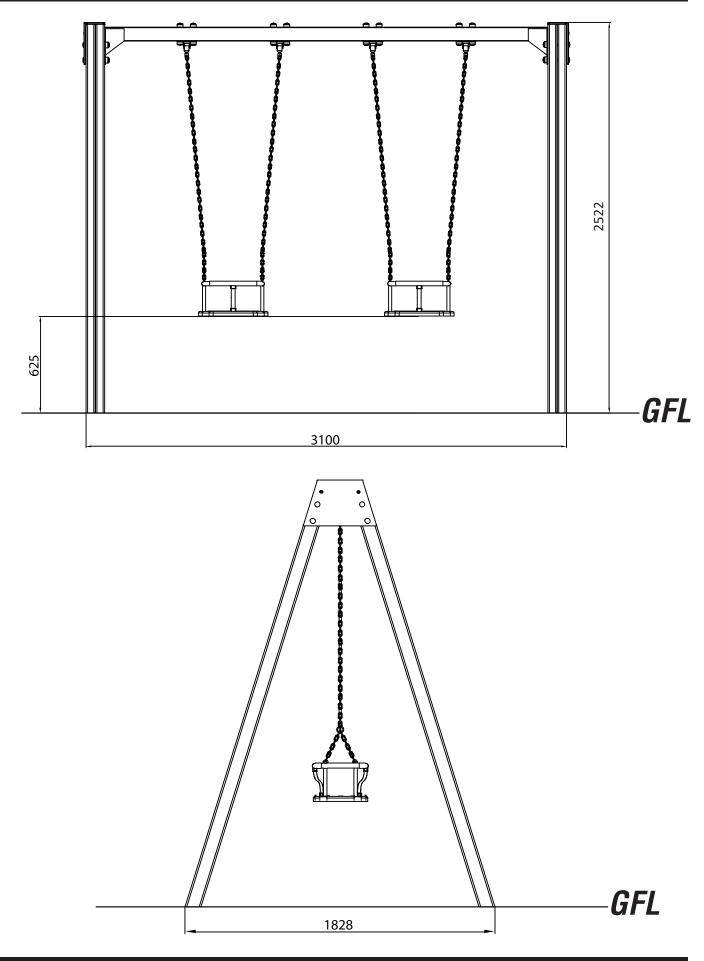

### **S102 - DOUBLE SWING (CRADLE SEAT)**

## **ADDITIONAL DIMENSIONS**

pg 7 of 7 02.04.2024 LE REV 1

**S102 - DOUBLE SWING (CRADLE SEAT)**