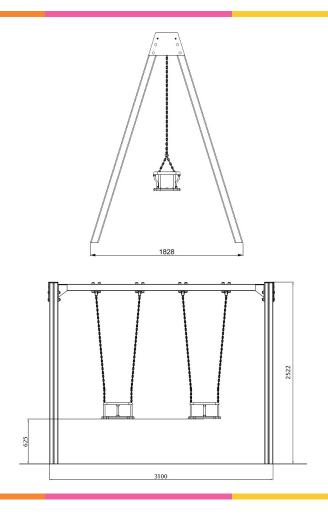

## DOUBLE SWING (CRADLE SEAT)

S102

creative

| PRODUCT INFORMATION     |                    |  |
|-------------------------|--------------------|--|
| PRODUCT CODE            | <i>\$102</i>       |  |
| DIMENSIONS LXWXH        | 3.1M X 1.8M X 2.5M |  |
| AGE RANGE               | 3+                 |  |
| SPARE PART AVAILABILITY | 2-4 WEEKS          |  |

| TECHNICAL INFORMATION |            |  |
|-----------------------|------------|--|
| FREE FALL HEIGHT      | 1.5M       |  |
| MINIMUM AREA          | 10M X 4.6M |  |
| MIN. SURFACING AREA   | 21 SQM     |  |
| STANDARDS COMPLIANCE  | BSEN1176   |  |