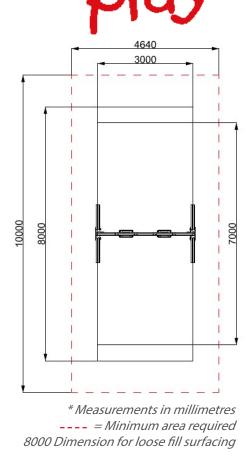

| TECHNICAL INFORMATION |            |  |
|-----------------------|------------|--|
| FREE FALL HEIGHT      | 1.5M       |  |
| MINIMUM AREA          | 10M X 4.6M |  |
| MIN. SURFACING AREA   | 21 SQM     |  |
| STANDARDS COMPLIANCE  | BSEN1176   |  |