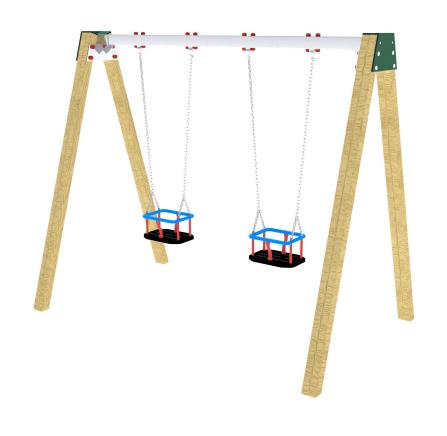

## DOUBLE SWING (CRADLE SEAT)

S102

creative

| PRODUCT INFORMATION     |                    |  |
|-------------------------|--------------------|--|
| PRODUCT CODE            | <i>\$102</i>       |  |
| DIMENSIONS LXWXH        | 3.1M X 1.8M X 2.5M |  |
| AGE RANGE               | 3+                 |  |
| SPARE PART AVAILABILITY | 2-4 WEEKS          |  |