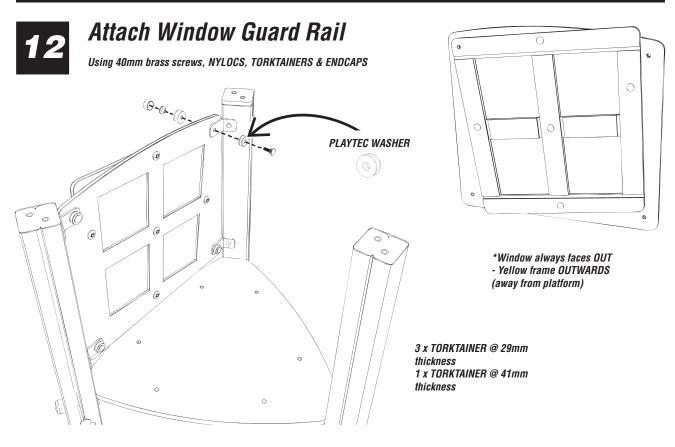

ve

#### Foundation Details continued...







# Construct the main assembly <u>BEFORE</u> laying concrete foundations STEPS **1** to **7**/8





#### PLEASE NOTE:

The following pages show images which are not necessarily for the specific version and are used to show the assembly / installation for the specific component /sub assembly ONLY





#### Attach the STAIRS

Using ATTACHMENT METAL BRACKETS and COMBINED BRACKET using NYLOCS, TORKTAINERS & ENDCAPS Attach the brackets to the upright supports using 80mm brass screws







#### Main assembly complete

Concrete foundations can now be laid OR follow the rest of the instructions then concrete





#### Attach the ROOF

Using 40mm brass screws and roof clips - the colour of the clips corespond to the colour of the ROOF























#### Installation + Assembly COMPLETE

Ensure all END CAPS are present - make any final checks ...



# Dimensions



This space can be used to make any notes relating to installation / assembly of the MINI - pass this sheet back to PRODUCT DEVELOPMENT to review the notes