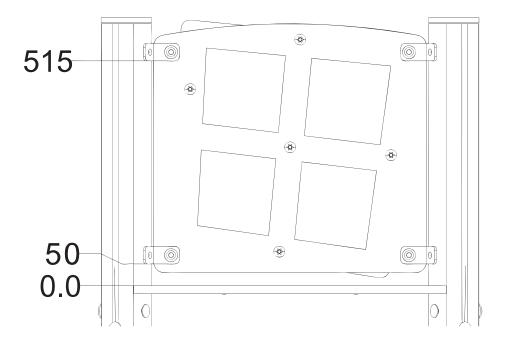

# Dimensions

This space can be used to make any notes relating to installation / assembly of the MINI - pass this sheet back to PRODUCT DEVELOPMENT to review the notes