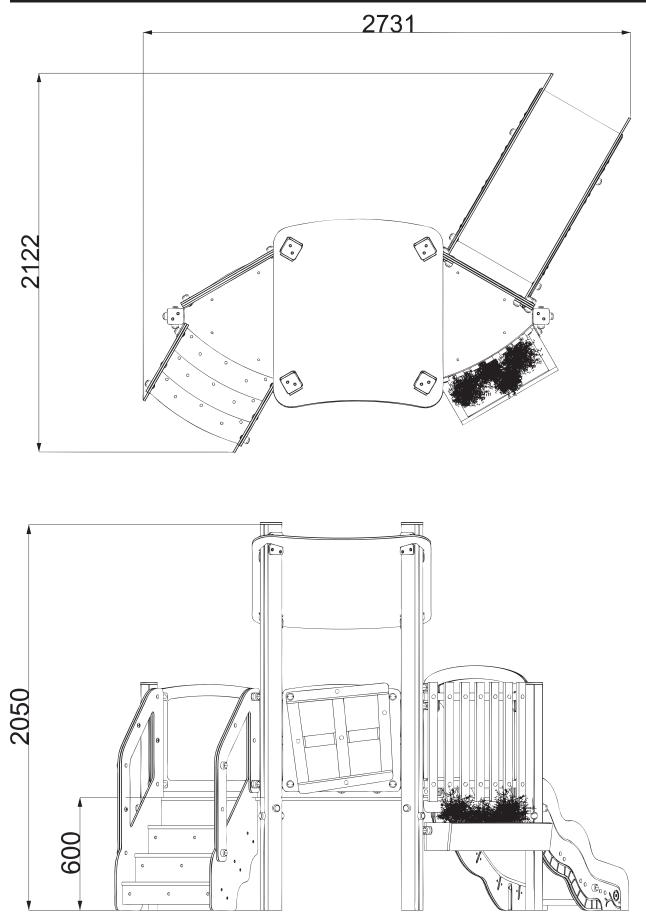

# Dimensions

This space can be used to make any notes relating to installation / assembly of the MINI - pass this sheet back to PRODUCT DEVELOPMENT to review the notes