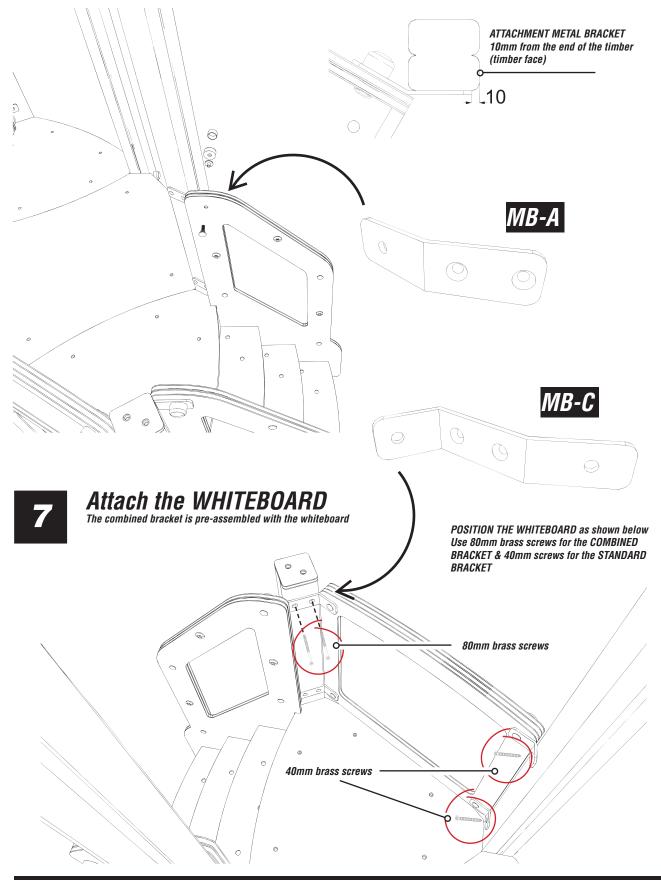

#### Attach the STAIRS

Using ATTACHMENT METAL BRACKETS and COMBINED BRACKET using NYLOCS, TORKTAINERS & ENDCAPS Attach the brackets to the upright supports using 80mm brass screws