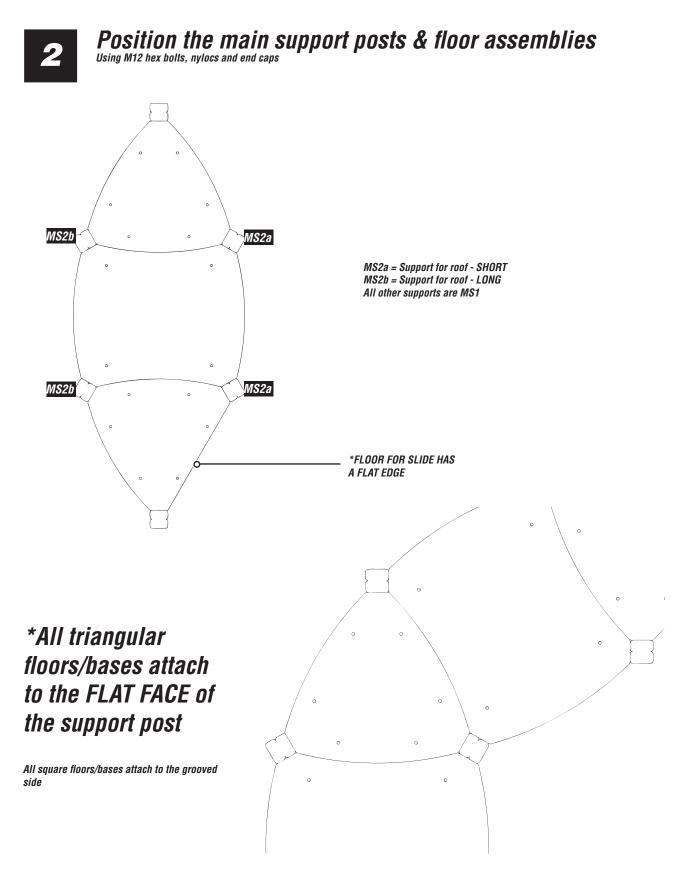

#### \*MAIN POSTS ARE POSITIONED @ 750mm centres

\*attacments such as slide and stairs alter - shown above