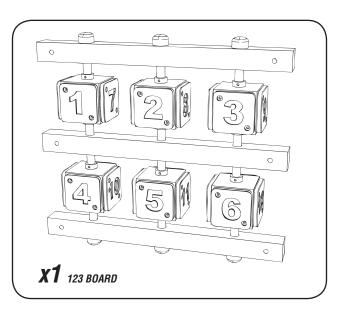

#### MB-S x14 STANDARD Metal Bracket

4 for SNAKE SLIDE / 4 for WINDOW GUARD RAIL / 6 for 123 BOARD