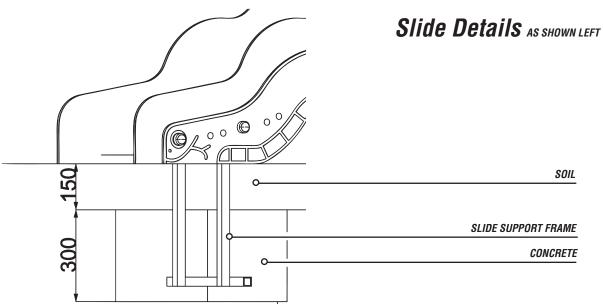

# **carousel** ກຳຄຳ Installation + Assembly Instructions











carouselmaxi cr103





#### MB-S x14 STANDARD Metal Bracket

4 for SNAKE SLIDE / 4 for WINDOW GUARD RAIL / 6 for 123 BOARD



#### MB-A x4 ATTACHMENT Metal Bracket

2 for STAIRS / 2 for WINDOW PLANTER

\*many parts are pre-assembled with the brackets attached - totals above are for 'loose' brackets



### PARTS required continued...













# PARTS required continued... Image: state of the state of

# **TOOLS** required





#### \*MAIN POSTS ARE POSITIONED @ 750mm centres

\*attacments such as slide and stairs alter - shown above

#### Foundation Details continued...







# Construct the main assembly <u>BEFORE</u> laying concrete foundations STEPS **1** to **7**/8





#### PLEASE NOTE:

The following pages show images which are not necessarily for the specific version and are used to show the assembly / installation for the specific component /sub assembly ONLY





#### Attach the STAIRS

Using ATTACHMENT METAL BRACKETS and COMBINED BRACKET using NYLOCS, TORKTAINERS & ENDCAPS Attach the brackets to the upright supports using 80mm brass screws







#### Main assembly complete

Concrete foundations can now be laid OR follow the rest of the instructions then concrete





#### Attach the ROOF

Using 40mm brass screws and roof clips - the colour of the clips corespond to the colour of the ROOF























#### Installation + Assembly COMPLET