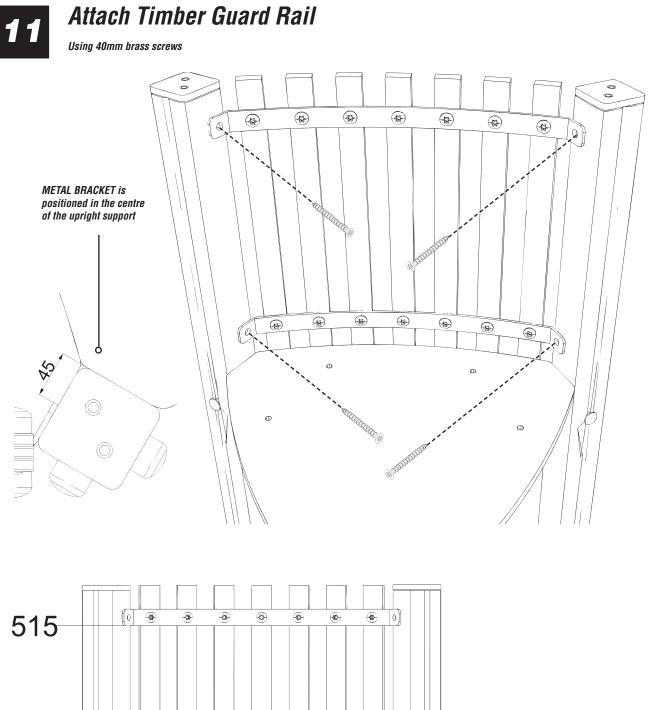

above

#### Foundation Details continued...







# Construct the main assembly <u>BEFORE</u> laying concrete foundations STEPS **1** to **7**/8





#### PLEASE NOTE:

The following pages show images which are not necessarily for the specific version and are used to show the assembly / installation for the specific component /sub assembly ONLY





#### Attach the STAIRS

Using ATTACHMENT METAL BRACKETS and COMBINED BRACKET using NYLOCS, TORKTAINERS & ENDCAPS Attach the brackets to the upright supports using 80mm brass screws







#### Main assembly complete

Concrete foundations can now be laid OR follow the rest of the instructions then concrete





#### Attach the ROOF

Using 40mm brass screws and roof clips - the colour of the clips corespond to the colour of the ROOF























#### Installation + Assembly COMPLETE

Ensure all END CAPS are present - make any final checks ...



# Dimensions



This space can be used to make any notes relating to installation / assembly of the MINI - pass this sheet back to PRODUCT DEVELOPMENT to review the notes