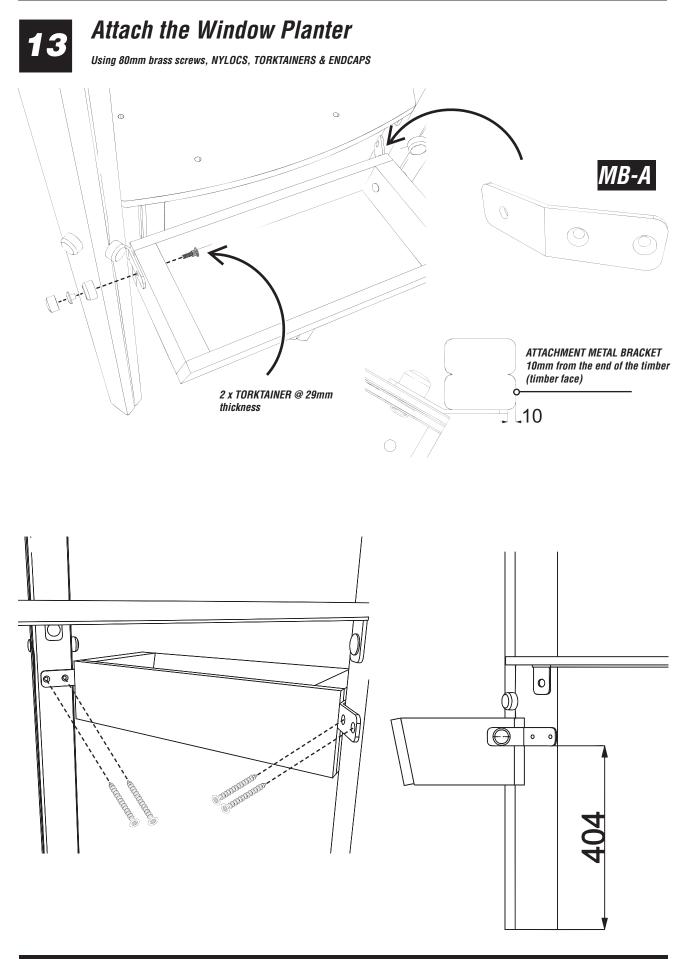

#### MB-A x4 ATTACHMENT Metal Bracket

2 for STAIRS / 2 for WINDOW PLANTER

\*many parts are pre-assembled with the brackets attached - totals above are for 'loose' brackets

#### Attach the STAIRS

Using ATTACHMENT METAL BRACKETS and COMBINED BRACKET using NYLOCS, TORKTAINERS & ENDCAPS Attach the brackets to the upright supports using 80mm brass screws