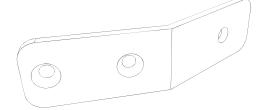

#### MB-S x14 STANDARD Metal Bracket

4 for SNAKE SLIDE / 4 for WINDOW GUARD RAIL / 6 for 123 BOARD