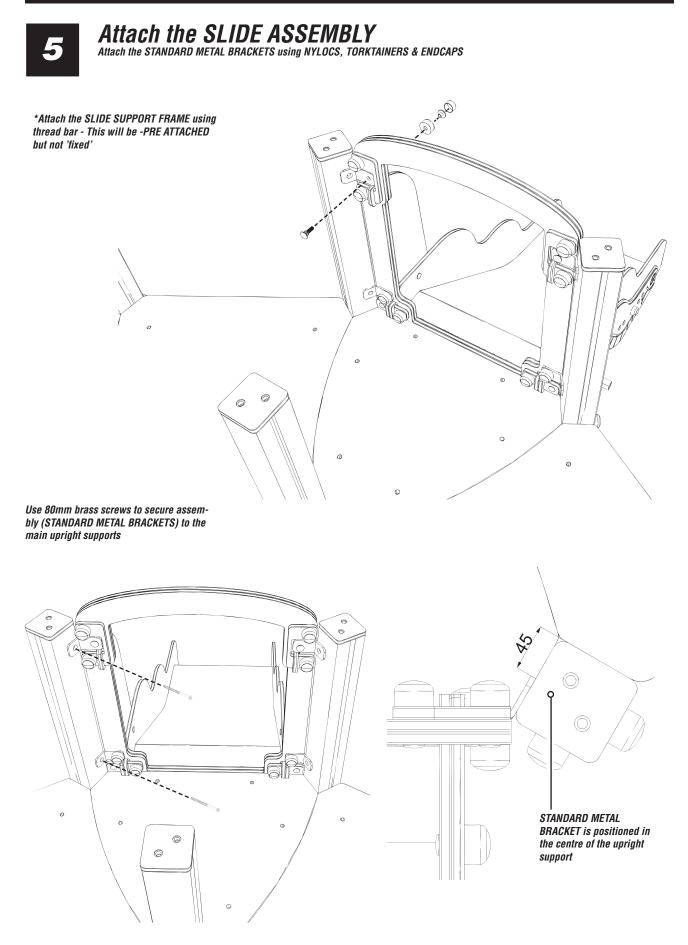

#### PLEASE NOTE:

The following pages show images which are not necessarily for the specific version and are used to show the assembly / installation for the specific component /sub assembly ONLY

#### Attach the STAIRS

Using ATTACHMENT METAL BRACKETS and COMBINED BRACKET using NYLOCS, TORKTAINERS & ENDCAPS Attach the brackets to the upright supports using 80mm brass screws