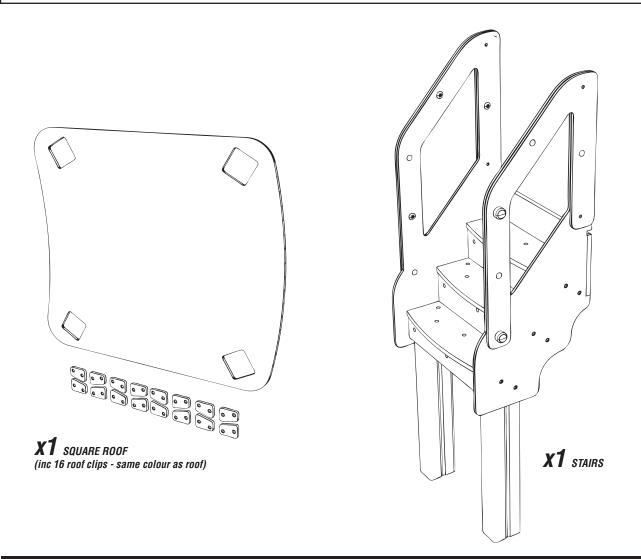

### PARTS required continued...

# PARTS required continued... Image: state of the state of

#### Attach the STAIRS

Using ATTACHMENT METAL BRACKETS and COMBINED BRACKET using NYLOCS, TORKTAINERS & ENDCAPS Attach the brackets to the upright supports using 80mm brass screws