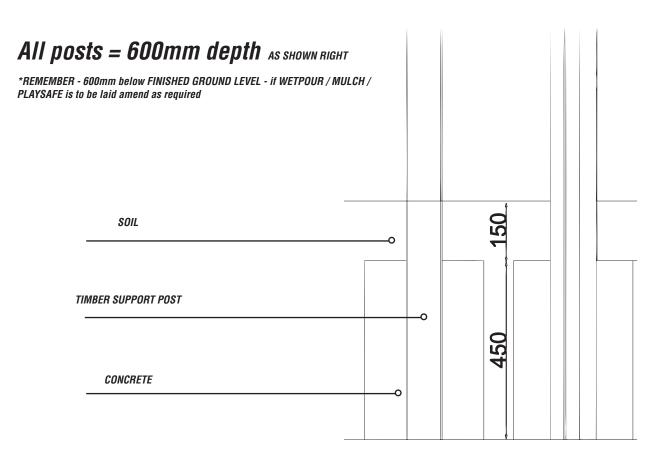

#### \*MAIN POSTS ARE POSITIONED @ 750mm centres

\*attacments such as slide and stairs alter - shown above

#### Foundation Details continued...