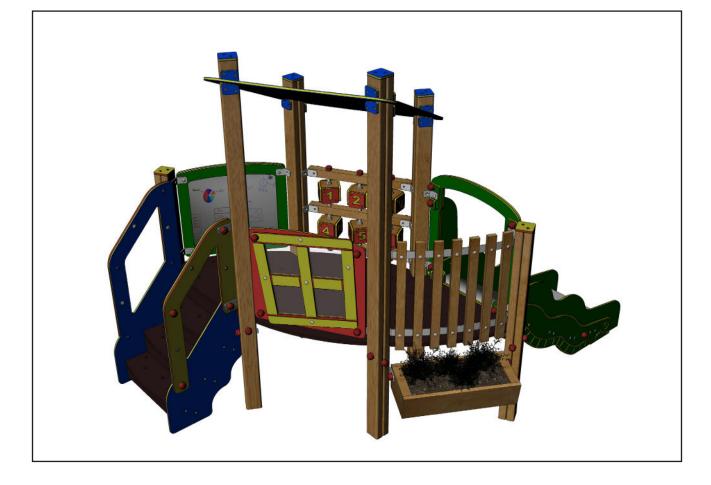

# **carousel** ກຳຄຳ Installation + Assembly Instructions











carouselmaxi cr103





#### MB-S x14 STANDARD Metal Bracket

4 for SNAKE SLIDE / 4 for WINDOW GUARD RAIL / 6 for 123 BOARD



#### MB-A x4 ATTACHMENT Metal Bracket

2 for STAIRS / 2 for WINDOW PLANTER

\*many parts are pre-assembled with the brackets attached - totals above are for 'loose' brackets



### PARTS required continued...













# PARTS required continued... Image: state of the state of

# **TOOLS** required





#### \*MAIN POSTS ARE POSITIONED @ 750mm centres

\*attacments such as slide and stairs alter - shown above

#### Foundation Details continued...







# Construct the main assembly <u>BEFORE</u> laying concrete foundations STEPS **1** to **7**/8





#### PLEASE NOTE:

The following pages show images which are not necessarily for the specific version an