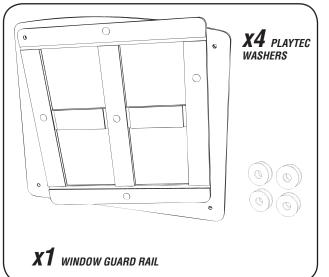

#### MB-S x14 STANDARD Metal Bracket

4 for SNAKE SLIDE / 4 for WINDOW GUARD RAIL / 6 for 123 BOARD