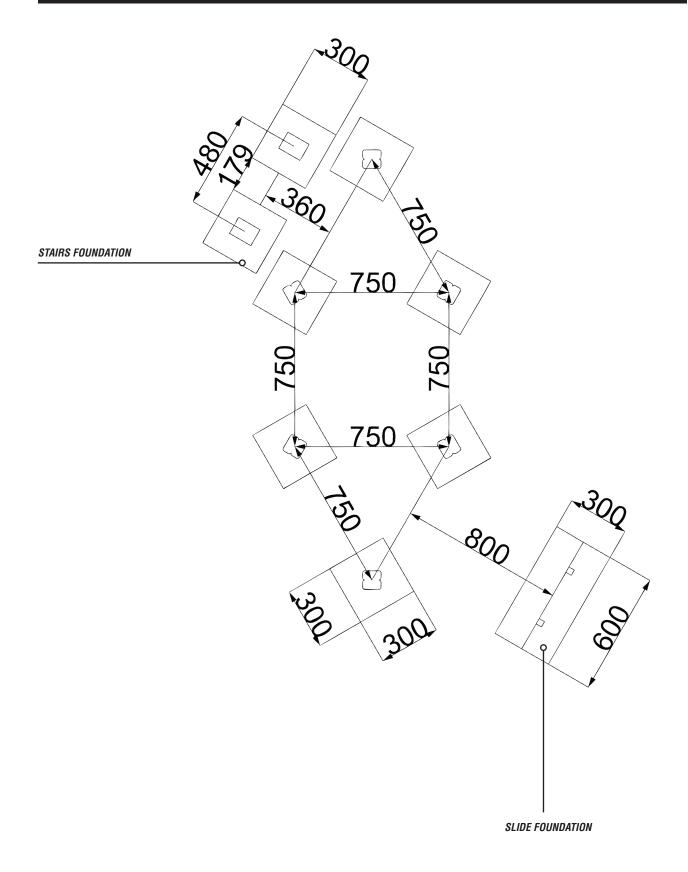

#### \*MAIN POSTS ARE POSITIONED @ 750mm centres

\*attacments such as slide and stairs alter - shown above

#### Foundation Details continued...