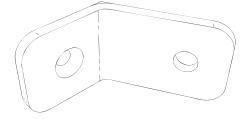

#### MB-A x4 ATTACHMENT Metal Bracket

2 for STAIRS / 2 for WINDOW PLANTER

\*many parts are pre-assembled with the brackets attached - totals above are for 'loose' brackets