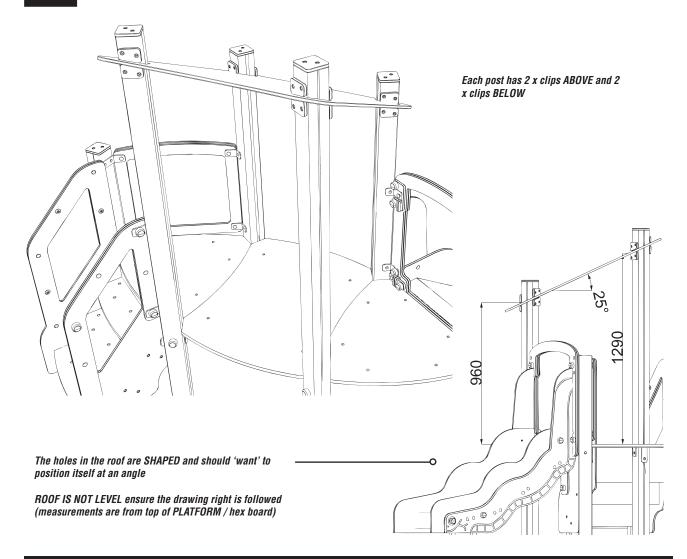

#### Attach the ROOF

Using 40mm brass screws and roof clips - the colour of the clips corespond to the colour of the ROOF