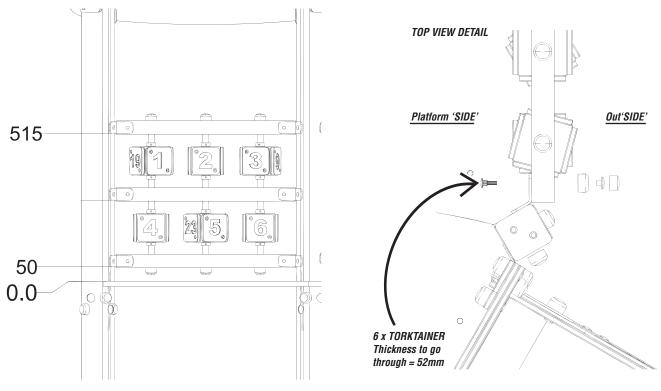

hown above

#### Foundation Details continued...







# Construct the main assembly <u>BEFORE</u> laying concrete foundations STEPS **1** to **7**/8





#### PLEASE NOTE:

The following pages show images which are not necessarily for the specific version and are used to show the assembly / installation for the specific component /sub assembly ONLY





#### Attach the STAIRS

Using ATTACHMENT METAL BRACKETS and COMBINED BRACKET using NYLOCS, TORKTAINERS & ENDCAPS Attach the brackets to the upright supports using 80mm brass screws







#### Main assembly complete

Concrete foundations can now be laid OR follow the rest of the instructions then concrete





#### Attach the ROOF

Using 40mm brass screws and roof clips - the colour of the clips corespond to the colour of the ROOF























#### Installation + Assembly COMPLETE

Ensure all END CAPS are present - make any final checks ...



# Dimensions



This space can be used to make any notes relating to installation / assembly of the MINI - pass this sheet back to PRODUCT DEVELOPMENT to review the notes