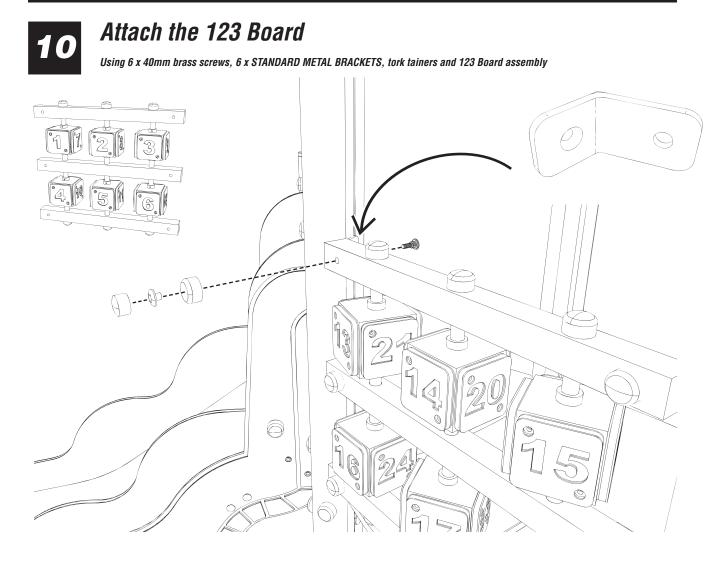

#### MB-S x14 STANDARD Metal Bracket

4 for SNAKE SLIDE / 4 for WINDOW GUARD RAIL / 6 for 123 BOARD