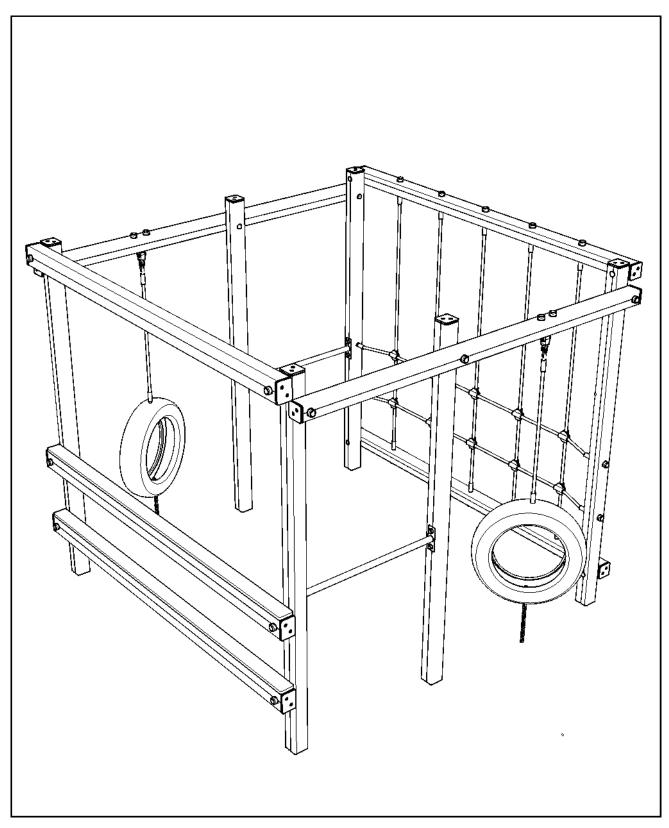

# **DEE CLIMBING FRAME**Installation Instructions

#### NOTES: SMALL CIRCLES SHOWN ABOVE ARE FOR TYRE CHAIN

Install the timbers (DEE1,DEE2,DEE3)

Attach the Timber (DEE5) to the Timbers (DEE1,DEE2,DEE3)

Using M12 CUP SQUARE BOLTS / NYLOCS / END CAPS

3

#### Attach the Timber (DEE9) to the Timbers (DEE3)

Using M12 CUP SQUARE BOLTS / NYLOCS / END CAPS

4

# Attach the Timber (DEE4) to the Timbers (DEE1) Using M12 CUP SQUARE BOLTS / NYLOCS / END CAPS

#### Attach the NET to the Timbers (DEE4,DEE9)

Using NYLOCS / END CAPS

6

#### Attach the BARS to the Timbers (DEE1-DEE2,DEE2-DEE3)

Using BRASS 'SCREWS'

#### Attach the TYRE - ROPE to the TOP PIECE (DEE5)

Use LOCK TIGHT to ensure the quick link remains CLOSED