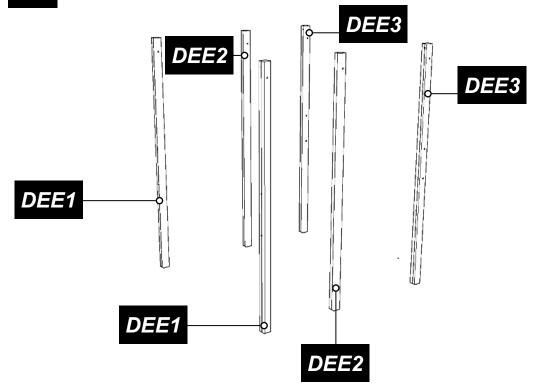

### **TIMBERS**

**DEE1** QTY x 2
(90mm x 90mm) 3000mm

**DEE4** QTY x 3
(120mm x 90mm) 2400mm

QTY x 2
(90mm x 90mm) 3000mm

QTY x 2
(90mm x 90mm) 2400mm
Including swing hanger both

DEE3 QTY x 2 (90mm x 90mm) 3000mm DEE6 QTY x 2 (90mm x 90mm) 2400mm

#### NOTES: SMALL CIRCLES SHOWN ABOVE ARE FOR TYRE CHAIN

Install the timbers (DEE1,DEE2,DEE3)

Attach the Timber (DEE5) to the Timbers (DEE1,DEE2,DEE3)

Using M12 CUP SQUARE BOLTS / NYLOCS / END CAPS

3