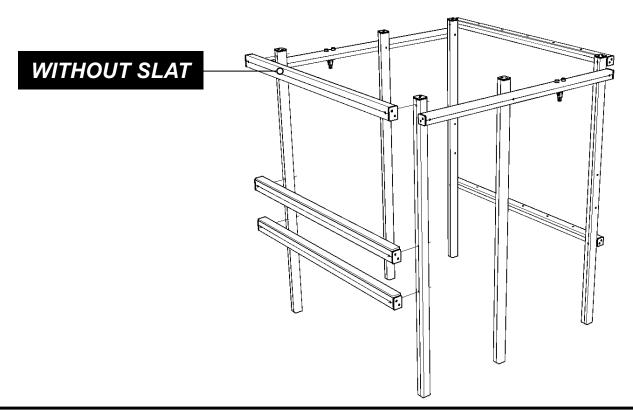

MBING FRAME**Installation Instructions





# Parts required

### **TIMBERS**



**DEE1** QTY x 2
(90mm x 90mm) 3000mm

**DEE4** QTY x 3
(120mm x 90mm) 2400mm

QTY x 2
(90mm x 90mm) 3000mm

QTY x 2
(90mm x 90mm) 2400mm
Including swing hanger both

DEE3 QTY x 2 (90mm x 90mm) 3000mm DEE6 QTY x 2 (90mm x 90mm) 2400mm

# Parts required



## TOOLS required



### Foundation details



#### NOTES: SMALL CIRCLES SHOWN ABOVE ARE FOR TYRE CHAIN





Install the timbers (DEE1,DEE2,DEE3)



Attach the Timber (DEE5) to the Timbers (DEE1,DEE2,DEE3)

Using M12 CUP SQUARE BOLTS / NYLOCS / END CAPS



3

#### Attach the Timber (DEE9) to the Timbers (DEE3)

Using M12 CUP SQUARE BOLTS / NYLOCS / END CAPS



4

# Attach the Timber (DEE4) to the Timbers (DEE1) Using M12 CUP SQUARE BOLTS / NYLOCS / END CAPS



# 5

#### Attach the NET to the Timbers (DEE4,DEE9)

Using NYLOCS / END CAPS



6

#### Attach the BARS to the Timbers (DEE1-DEE2,DEE2-DEE3)

Using BRASS 'SCREWS'





#### Attach the TYRE - ROPE to the TOP PIECE (DEE5)

Use LOCK TIGHT to ensure the quick link remains CLOSED



## Additional dimensions