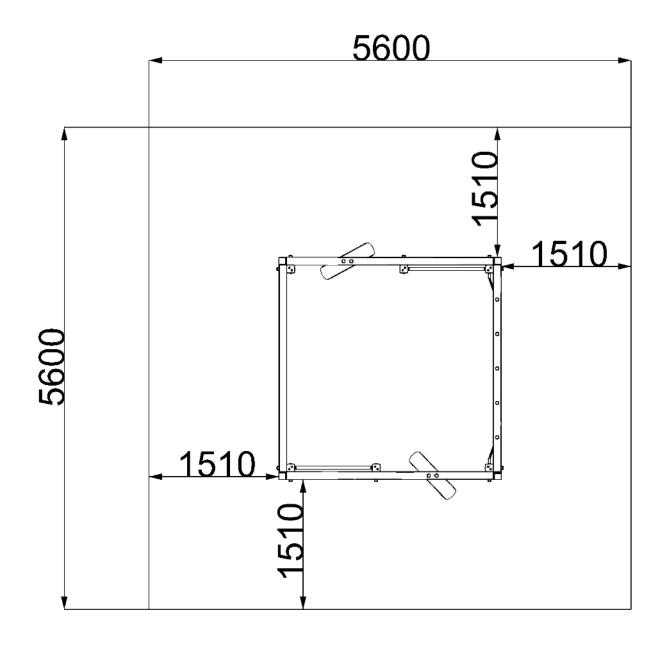

# **DEE CLIMBING FRAME**Installation Instructions





# Parts required

### **TIMBERS**



**DEE1** QTY x 2
(90mm x 90mm) 3000mm

**DEE4** QTY x 3
(120mm x 90mm) 2400mm

QTY x 2
(90mm x 90mm) 3000mm

QTY x 2
(90mm x 90mm) 2400mm
Including swing hanger both

DEE3 QTY x 2 (90mm x 90mm) 3000mm DEE6 QTY x 2 (90mm x 90mm) 2400mm

# Parts required



## TOOLS required



### Foundation details



#### NOTES: SMALL CIRCLES SHOWN ABOVE ARE FOR TYRE CHAIN





Install the timbers (DEE1,DEE2,DEE3)



Attach the Timber (DEE5) to the Timbers (DEE1,DEE2,DEE3)

Using M12 CUP SQUARE BOLTS / NYLOCS / END CAPS



3

#### Attach the Timber (DEE9) to the Timbers (DEE3)

Using M12 CUP SQUARE BOLTS / NYLOCS / END CAPS



4

# Attach the Timber (DEE4) to the Timbers (DEE1) Using M12 CUP SQUARE BOLTS / NYLOCS / END CAPS



# 5

#### Attach the NET to the Timbers (DEE4,DEE9)

Using NYLOCS / END CAPS



6

#### Attach the BARS to the Timbers (DEE1-DEE2,DEE2-DEE3)

Using BRASS 'SCREWS'





#### Attach the TYRE - ROPE to the TOP PIECE (DEE5)

Use LOCK TIGHT to ensure the quick link remains CLOSED



## Additional dimensions