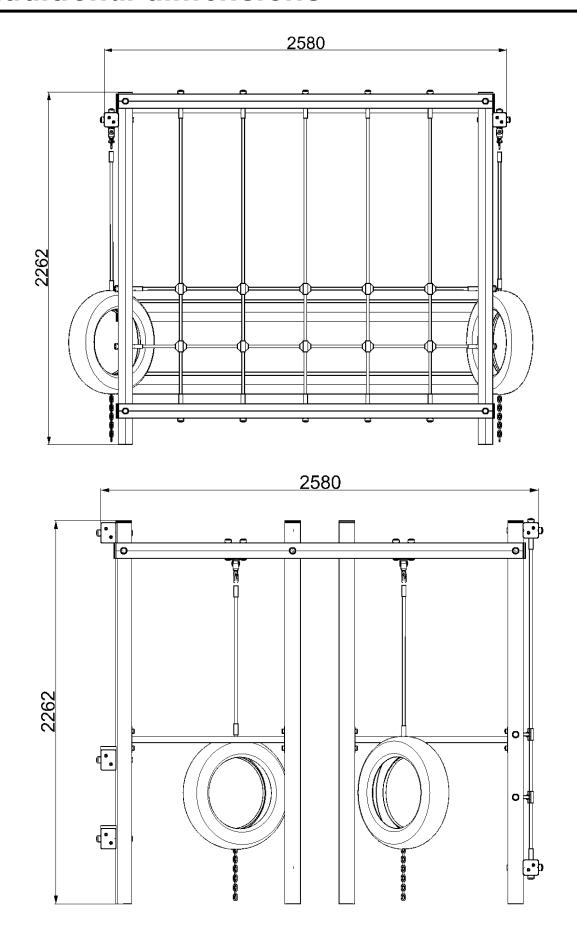

) 2400mm

# Parts required



## TOOLS required



### Foundation details



#### NOTES: SMALL CIRCLES SHOWN ABOVE ARE FOR TYRE CHAIN





Install the timbers (DEE1,DEE2,DEE3)



Attach the Timber (DEE5) to the Timbers (DEE1,DEE2,DEE3)

Using M12 CUP SQUARE BOLTS / NYLOCS / END CAPS



3

#### Attach the Timber (DEE9) to the Timbers (DEE3)

Using M12 CUP SQUARE BOLTS / NYLOCS / END CAPS



4

# Attach the Timber (DEE4) to the Timbers (DEE1) Using M12 CUP SQUARE BOLTS / NYLOCS / END CAPS



# 5

#### Attach the NET to the Timbers (DEE4,DEE9)

Using NYLOCS / END CAPS



6

#### Attach the BARS to the Timbers (DEE1-DEE2,DEE2-DEE3)

Using BRASS 'SCREWS'





#### Attach the TYRE - ROPE to the TOP PIECE (DEE5)

Use LOCK TIGHT to ensure the quick link remains CLOSED



## Additional dimensions