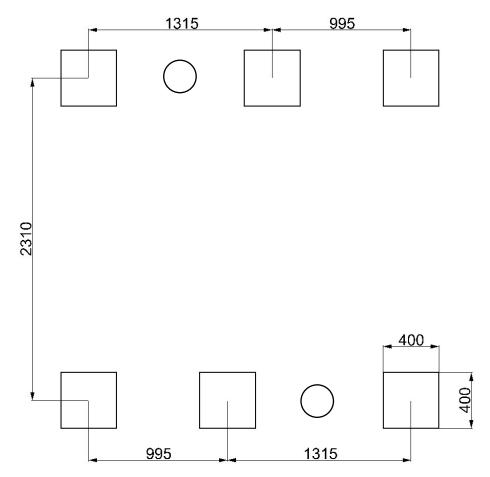

### Foundation details

#### NOTES: SMALL CIRCLES SHOWN ABOVE ARE FOR TYRE CHAIN

Install the timbers (DEE1,DEE2,DEE3)

Attach the Timber (DEE5) to the Timbers (DEE1,DEE2,DEE3)

Using M12 CUP SQUARE BOLTS / NYLOCS / END CAPS

3