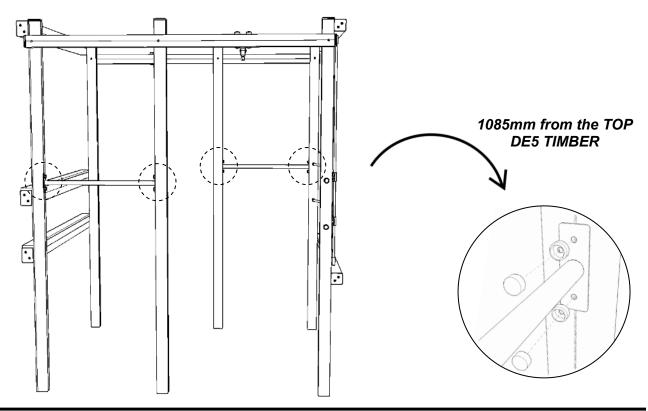

#### NOTES: SMALL CIRCLES SHOWN ABOVE ARE FOR TYRE CHAIN

Install the timbers (DEE1,DEE2,DEE3)

Attach the Timber (DEE5) to the Timbers (DEE1,DEE2,DEE3)

Using M12 CUP SQUARE BOLTS / NYLOCS / END CAPS

3