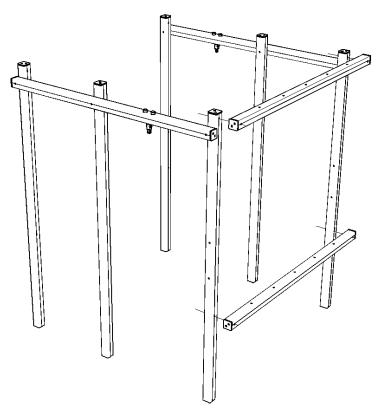

#### Attach the Timber (DEE9) to the Timbers (DEE3)

Using M12 CUP SQUARE BOLTS / NYLOCS / END CAPS

4

# Attach the Timber (DEE4) to the Timbers (DEE1) Using M12 CUP SQUARE BOLTS / NYLOCS / END CAPS