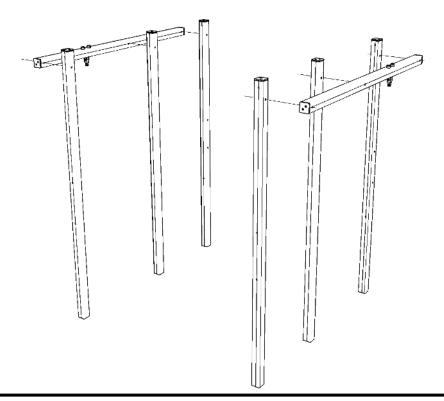

#### NOTES: SMALL CIRCLES SHOWN ABOVE ARE FOR TYRE CHAIN

Install the timbers (DEE1,DEE2,DEE3)

Attach the Timber (DEE5) to the Timbers (DEE1,DEE2,DEE3)

Using M12 CUP SQUARE BOLTS / NYLOCS / END CAPS

3