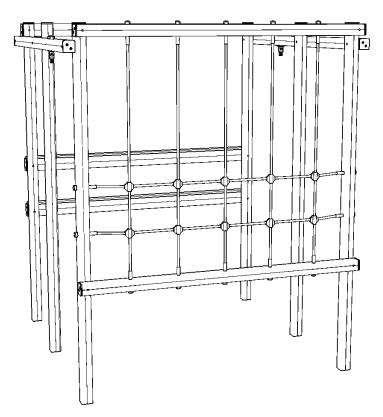

**DEE1** QTY x 2
(90mm x 90mm) 3000mm

**DEE4** QTY x 3
(120mm x 90mm) 2400mm

QTY x 2
(90mm x 90mm) 3000mm

QTY x 2
(90mm x 90mm) 2400mm
Including swing hanger both

DEE3 QTY x 2 (90mm x 90mm) 3000mm DEE6 QTY x 2 (90mm x 90mm) 2400mm

# Parts required



## TOOLS required



### Foundation details



#### NOTES: SMALL CIRCLES SHOWN ABOVE ARE FOR TYRE CHAIN





Install the timbers (DEE1,DEE2,DEE3)



Attach the Timber (DEE5) to the Timbers (DEE1,DEE2,DEE3)

Using M12 CUP SQUARE BOLTS / NYLOCS / END CAPS



3

#### Attach the Timber (DEE9) to the Timbers (DEE3)

Using M12 CUP SQUARE BOLTS / NYLOCS / END CAPS



4

# Attach the Timber (DEE4) to the Timbers (DEE1) Using M12 CUP SQUARE BOLTS / NYLOCS / END CAPS



# 5

#### Attach the NET to the Timbers (DEE4,DEE9)

Using NYLOCS / END CAPS



6

#### Attach the BARS to the Timbers (DEE1-DEE2,DEE2-DEE3)

Using BRASS 'SCREWS'





#### Attach the TYRE - ROPE to the TOP PIECE (DEE5)

Use LOCK TIGHT to ensure the quick link remains CLOSED



## Additional dimensions