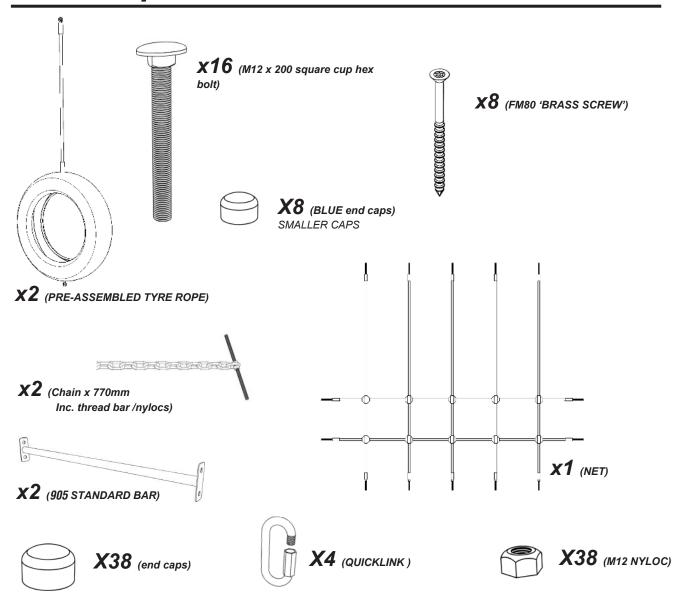

# Parts required

#### NOTES: SMALL CIRCLES SHOWN ABOVE ARE FOR TYRE CHAIN

Install the timbers (DEE1,DEE2,DEE3)

Attach the Timber (DEE5) to the Timbers (DEE1,DEE2,DEE3)

Using M12 CUP SQUARE BOLTS / NYLOCS / END CAPS

3

#### Attach the Timber (DEE9) to the Timbers (DEE3)

Using M12 CUP SQUARE BOLTS / NYLOCS / END CAPS

4

# Attach the Timber (DEE4) to the Timbers (DEE1) Using M12 CUP SQUARE BOLTS / NYLOCS / END CAPS

#### Attach the NET to the Timbers (DEE4,DEE9)

Using NYLOCS / END CAPS

6

#### Attach the BARS to the Timbers (DEE1-DEE2,DEE2-DEE3)

Using BRASS 'SCREWS'

#### Attach the TYRE - ROPE to the TOP PIECE (DEE5)

Use LOCK TIGHT to ensure the quick link remains CLOSED