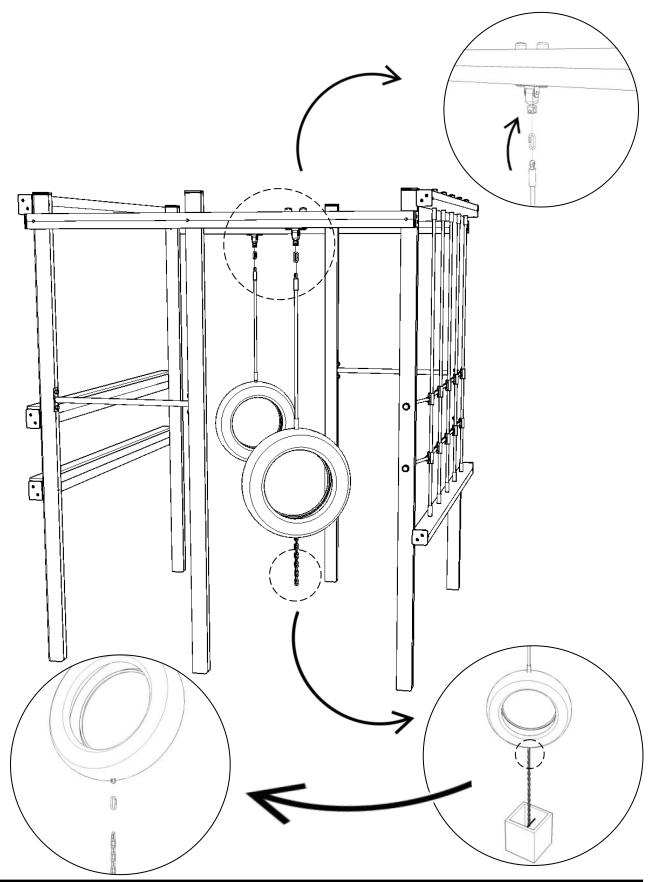

#### Attach the TYRE - ROPE to the TOP PIECE (DEE5)

Use LOCK TIGHT to ensure the quick link remains CLOSED