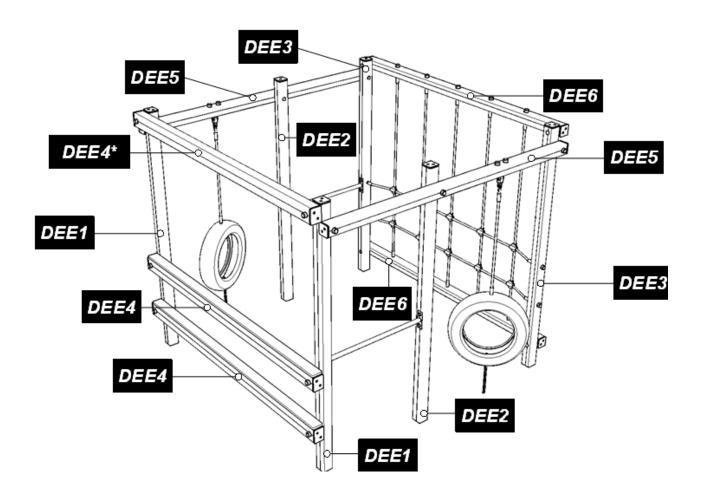

### **TIMBERS**

**DEE1** QTY x 2
(90mm x 90mm) 3000mm

**DEE4** QTY x 3
(120mm x 90mm) 2400mm

QTY x 2
(90mm x 90mm) 3000mm

QTY x 2
(90mm x 90mm) 2400mm
Including swing hanger both

DEE3 QTY x 2 (90mm x 90mm) 3000mm DEE6 QTY x 2 (90mm x 90mm) 2400mm

#### NOTES: SMALL CIRCLES SHOWN ABOVE ARE FOR TYRE CHAIN

Install the timbers (DEE1,DEE2,DEE3)

Attach the Timber (DEE5) to the Timbers (DEE1,DEE2,DEE3)

Using M12 CUP SQUARE BOLTS / NYLOCS / END CAPS

3

#### Attach the Timber (DEE9) to the Timbers (DEE3)

Using M12 CUP SQUARE BOLTS / NYLOCS / END CAPS

4

# Attach the Timber (DEE4) to the Timbers (DEE1) Using M12 CUP SQUARE BOLTS / NYLOCS / END CAPS

#### Attach the NET to the Timbers (DEE4,DEE9)

Using NYLOCS / END CAPS

6

#### Attach the BARS to the Timbers (DEE1-DEE2,DEE2-DEE3)

Using BRASS 'SCREWS'