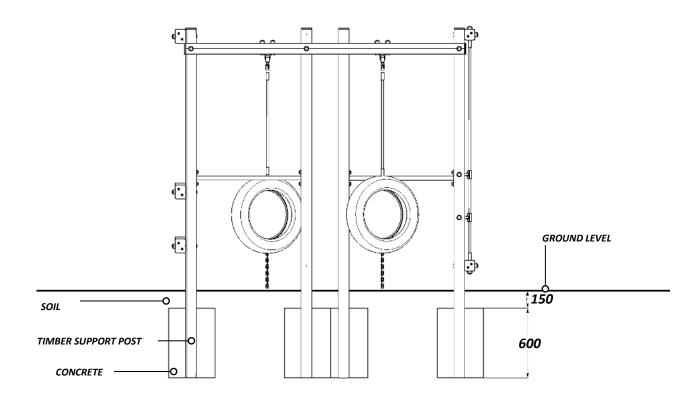

### Foundation details

#### NOTES: SMALL CIRCLES SHOWN ABOVE ARE FOR TYRE CHAIN

Install the timbers (DEE1,DEE2,DEE3)

Attach the Timber (DEE5) to the Timbers (DEE1,DEE2,DEE3)

Using M12 CUP SQUARE BOLTS / NYLOCS / END CAPS

3